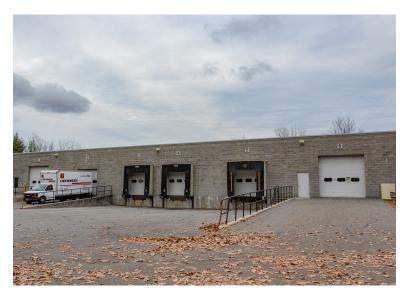

### **PHOTOS** 2325 Broadway | South Portland, ME

## PHOTOS 2325 Broadway | South Portland, ME

#### **PROPERTY SUMMARY** 2325 Broadway | South Portland, ME

| OWNER:          | 2325 Broadway, LLC                                                                                                    |
|-----------------|-----------------------------------------------------------------------------------------------------------------------|
| DEED:           | Book 20872, Page 2004                                                                                                 |
| ASSESSOR:       | Map 76, Lot 9                                                                                                         |
| LOT SIZE:       | 6.96± AC                                                                                                              |
| BUILDING SIZE:  | 21,000± SF                                                                                                            |
| AVAILABLE SIZE: | 15,000± SF                                                                                                            |
| YEAR BUILT:     | 2004                                                                                                                  |
| CONSTRUCTION:   | Masonry                                                                                                               |
| ROOF:           | Rubber membrane; flat                                                                                                 |
| SIDING:         | Concrete/cinder block                                                                                                 |
| CEILING HEIGHT: | Showroom - 11'9"<br>Office - 8'5.5"<br>Warehouse - 15'3"<br>Shop - 11'5"                                              |
| HVAC:           | Forced hot air; gas<br>Mini splits                                                                                    |
| UTILITIES:      | Municipal water<br>Quasi-public sewer                                                                                 |
| RESTROOM:       | Two (2)                                                                                                               |
| SPRINKLER:      | Wet system                                                                                                            |
| LOADING:        | One (1) 12x12' drive in door<br>One (1) 10x10' step height door<br>Two (2) 10x10' loading doors<br>with dock levelers |
| SIGNAGE:        | Pylon and on building                                                                                                 |