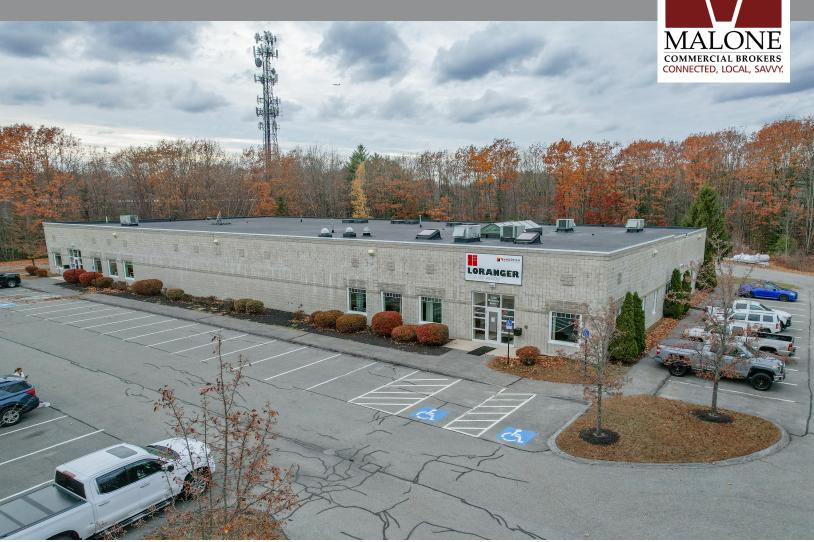

# FOR LEASE | RETAIL/INDUSTRIAL SPACE2325 Broadway | South Portland, ME

#### 15,000 ± SF RETAIL/INDUSTRIAL

- 5,000± SF of office/retail space and 10,000± SF of dynamic warehouse space
- Located right off of I-295 and in close proximity to the Maine Mall and Portland International Jetport
- Layout consists of a 10 private offices, a conference room, kitchenette, workshop and show room

#### **PROPERTY SUMMARY** 2325 Broadway | South Portland, ME

| OWNER:          | 2325 Broadway, LLC                                                                                                    |
|-----------------|-----------------------------------------------------------------------------------------------------------------------|
| DEED:           | Book 20872, Page 2004                                                                                                 |
| ASSESSOR:       | Map 76, Lot 9                                                                                                         |
| LOT SIZE:       | 6.96± AC                                                                                                              |
| BUILDING SIZE:  | 21,000± SF                                                                                                            |
| AVAILABLE SIZE: | 15,000± SF                                                                                                            |
| YEAR BUILT:     | 2004                                                                                                                  |
| CONSTRUCTION:   | Masonry                                                                                                               |
| ROOF:           | Rubber membrane; flat                                                                                                 |
| SIDING:         | Concrete/cinder block                                                                                                 |
| CEILING HEIGHT: | Showroom - 11'9"<br>Office - 8'5.5"<br>Warehouse - 15'3"<br>Shop - 11'5"                                              |
| HVAC:           | Forced hot air; gas<br>Mini splits                                                                                    |
| UTILITIES:      | Municipal water<br>Quasi-public sewer                                                                                 |
| RESTROOM:       | Two (2)                                                                                                               |
| SPRINKLER:      | Wet system                                                                                                            |
| LOADING:        | One (1) 12x12' drive in door<br>One (1) 10x10' step height door<br>Two (2) 10x10' loading doors<br>with dock levelers |
| SIGNAGE:        | Pylon and on building                                                                                                 |