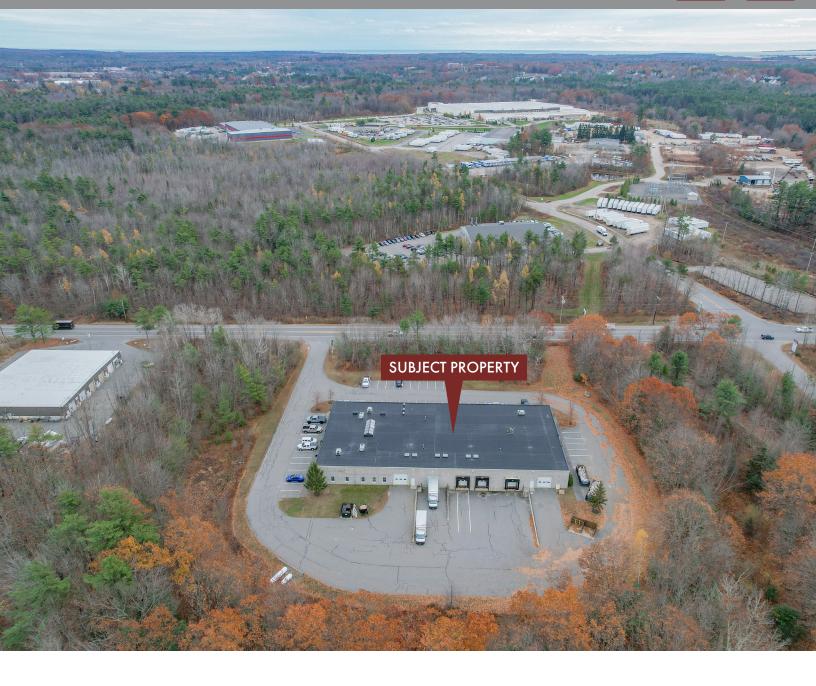

# FOR LEASE | RETAIL/INDUSTRIAL SPACE2325 Broadway | South Portland, ME

#### 15,000 ± SF RETAIL/INDUSTRIAL

- 5,000± SF of office/retail space and 10,000± SF of dynamic warehouse space
- Located right off of I-295 and in close proximity to the Maine Mall and Portland International Jetport
- Layout consists of a 10 private offices, a conference room, kitchenette, workshop and show room