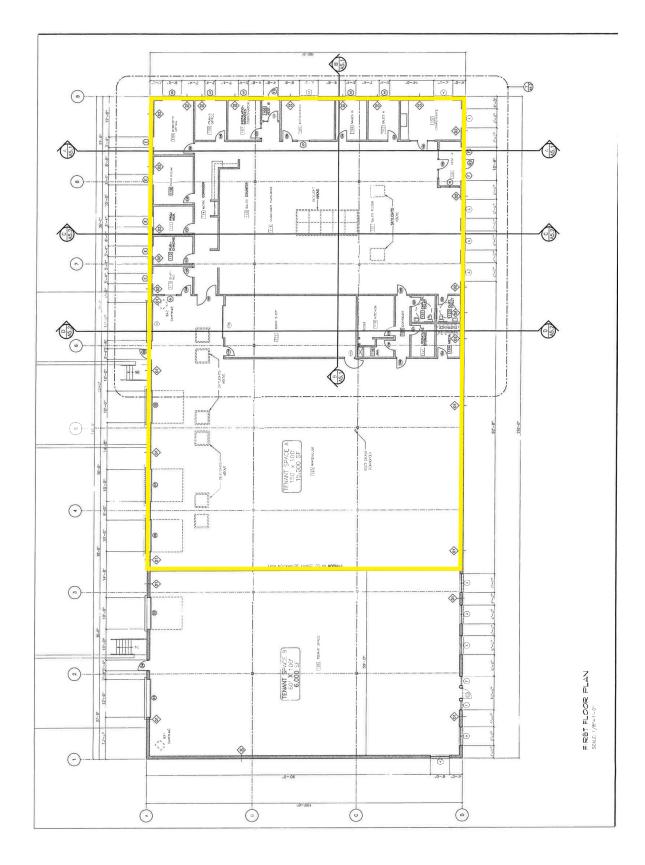

|
| SPRINKLER:      | Wet system                                                                                                            |
| LOADING:        | One (1) 12x12' drive in door<br>One (1) 10x10' step height door<br>Two (2) 10x10' loading doors<br>with dock levelers |
| SIGNAGE:        | Pylon and on building                                                                                                 |



PARKING: Ample on-site

**ZONING:** CG - General Commercial

LEASE PRICE: \$15.00/SF NNN







### **PHOTOS** 2325 Broadway | South Portland, ME















## PHOTOS 2325 Broadway | South Portland, ME















## FLOOR PLAN 2325 Broadway | South Portland, ME





## FOR LEASE | RETAIL/INDUSTRIAL SPACE 2325 Broadway | South Portland, ME



This document has been prepared by Malone Commercial Brokers for advertising and general information only. Malone Commercial Brokers makes no guarantees, representations or warranties of any kind, expressed or implied, regarding, but not limited to, warranties of content, accuracy, and reliability. Any interested party should undertake their own inquiries as to the accuracy of the information. Malone Commercial Brokers excludes unequivocally all informed or implied terms, conditions and warranties arising out of this document and excludes all liability for loss and damages there from. All data is subject to change of price, error, omissions, other conditions or withdrawal without notice. Malone Commercial Broker