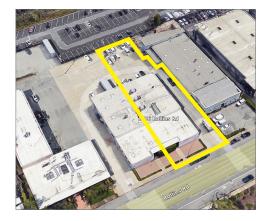

### FOR LEASE R&D SPACE

1606 Rollins Road, Burlingame, CA 94010

## FOR LEASE R&D SPACE

1606 Rollins Road, Burlingame, CA 94010