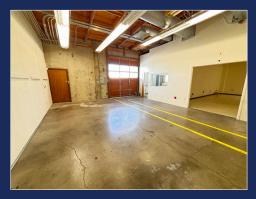

### **Building Details**

- Available Space: ±6,400 SF Total
  - ±5,420 SF Office
  - ±980 SF Warehouse
- Rent: \$2.35 NNN PSF \$2.00 Gross
   PSF
- Dock: 1
- Ceiling Height: 12' 16'
- Electrical Power: Large amount of power, 800 amps 3 Phase 240V
   Delta Panel
- Zoning: I/I (Innovation Industrial)