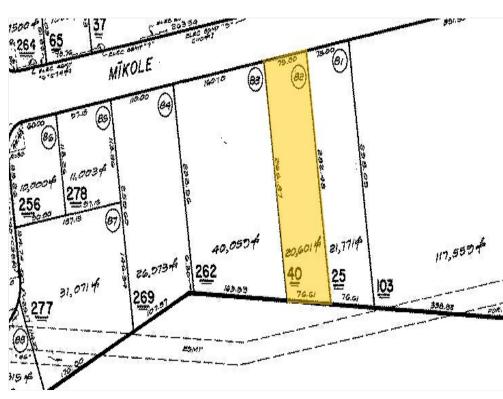

### Property Photos

Old Picture Plat Map

1150 Mikole St, Honolulu, HI 96819

#### Space 1

Space Available 20,601 SF Rental Rate \$12.36 /SF/YR

Date Available Now

A Tow Yard is available in 30 days or less. 20,601 square feet paved fenced-in Tow Yard with electricity. Lease term of 3 to 5 years starting at \$1.03 a foot per month with 3% annual increases plus Real Property Tax billed monthly. Available now.