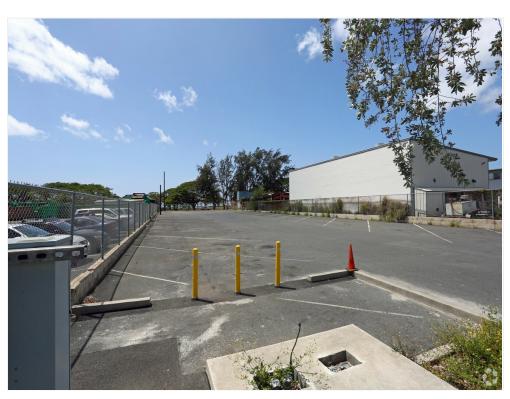

le St, Honolulu, HI 96819





barron.ron@gmail.com (808) 479-0003

York & Company

**Ron Barron** 



York & Company 79 Lawai St Honolulu, HI 96825

1150 Mikole St, Honolulu, HI 96819

#### 1150 Mikole St, Honolulu, HI 96819



Current Picture of 1152 Mikole

#### Listing space

#### Space 1

Space Available 20,601 SF Rental Rate \$12.36 /SF/YR

Date Available Now

A Tow Yard is available in 30 days or less. 20,601 square feet paved fenced-in Tow Yard with electricity. Lease term of 3 to 5 years starting at \$1.03 a foot per month with 3% annual increases plus Real Property Tax billed monthly. Available now.

1150 Mikole St, Honolulu, HI 96819

### Property Photos





Current Picture of 1152 Mikole

Current Picture of 1152 Mikole

1150 Mikole St, Honolulu, HI 96819

# Property Photos





Old Picture Old Picture

1150 Mikole St, Honolulu, HI 96819

### Property Photos





Old Picture Plat Map

1150 Mikole St, Honolulu, HI 96819

#### Location