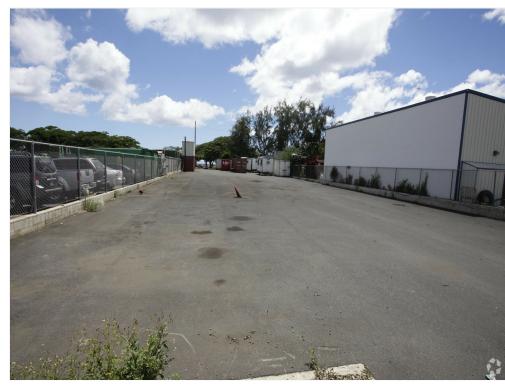

**Ron Barron** 



York & Company 79 Lawai St Honolulu, HI 96825

1150 Mikole St, Honolulu, HI 96819

#### 1150 Mikole St, Honolulu, HI 96819



Current Picture of 1152 Mikole

#### Listing space

#### Space 1

Space Available 20,601 SF Rental Rate \$12.36 /SF/YR

Date Available Now

A Tow Yard is available in 30 days or less. 20,601 square feet paved fenced-in Tow Yard with electricity. Lease term of 3 to 5 years starting at \$1.03 a foot per month with 3% annual increases plus Real Property Tax billed monthly. Available now.

1150 Mikole St, Honolulu, HI 96819

### Property Photos





Current Picture of 1152 Mikole

Current Picture of 1152 Mikole

1150 Mikole St, Honolulu, HI 96819

# Property Photos





Old Picture Old Picture

1150 Mikole St, Honolulu, HI 96819

### Property Photos





Old Picture Plat Map

1150 Mikole St, Honolulu, HI 96819

#### Location