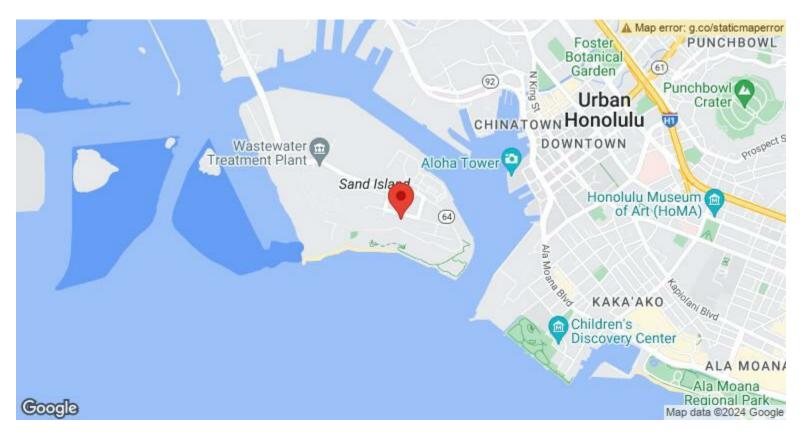

St, Honolulu, HI 96819

#### 1150 Mikole St, Honolulu, HI 96819



Current Picture of 1152 Mikole

#### Listing space

#### Space 1

Space Available 20,601 SF Rental Rate \$12.36 /SF/YR

Date Available Now

A Tow Yard is available in 30 days or less. 20,601 square feet paved fenced-in Tow Yard with electricity. Lease term of 3 to 5 years starting at \$1.03 a foot per month with 3% annual increases plus Real Property Tax billed monthly. Available now.

1150 Mikole St, Honolulu, HI 96819

### Property Photos





Current Picture of 1152 Mikole

Current Picture of 1152 Mikole

1150 Mikole St, Honolulu, HI 96819

# Property Photos





Old Picture Old Picture

1150 Mikole St, Honolulu, HI 96819

### Property Photos





Old Picture Plat Map

1150 Mikole St, Honolulu, HI 96819

#### Location