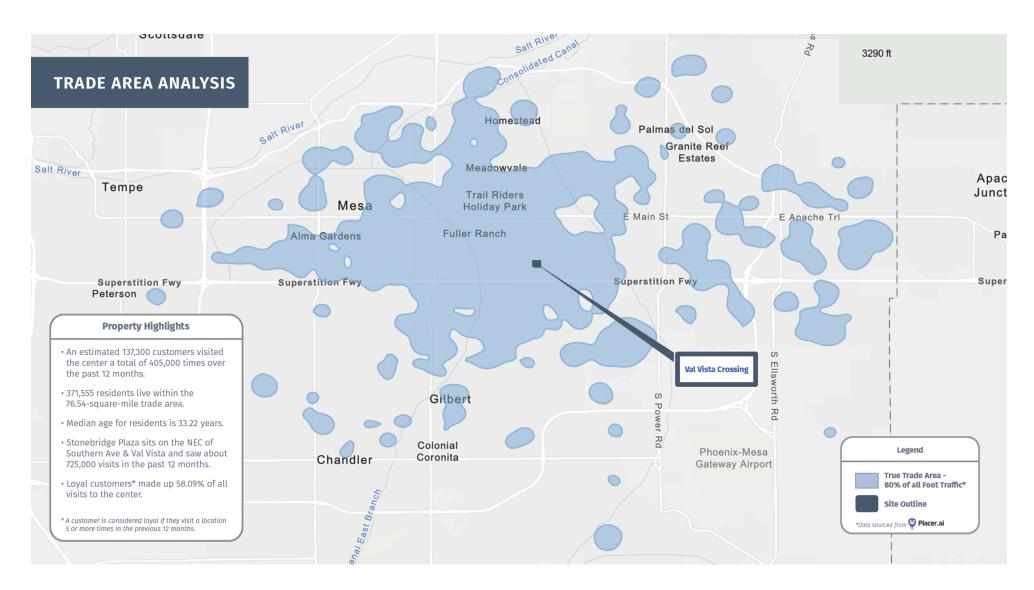

3617 E Southern Ave Mesa, AZ 85206

3617 E Southern Ave Mesa, AZ 85206

| POPULATION                 |           |         | HOUSEHOLD INCOME |                            |           | 5        | DAYTIME<br>WORKFORCE |                       |                    |          |          |
|----------------------------|-----------|---------|------------------|----------------------------|-----------|----------|----------------------|-----------------------|--------------------|----------|----------|
|                            | 1 MILE    | 3 MILES | 5 MILES          |                            | 1 MILE    | 3 MILES  | 5 MILES              |                       | 1 MILE             | 3 MILES  | 5 MILES  |
| Area Total                 | 16,281    | 142,429 | 361,281          | Median                     | \$81,319  | \$67,588 | \$73,313             | Total<br>Businesses   | 707                | 3,968    | 10,682   |
| Median Age                 | 34.4      | 37.6    | 36.7             | Average                    | \$100,307 | \$92,232 | \$100,212            | Employees             | 6,297              | 37,050   | 130,117  |
|                            |           |         |                  |                            |           |          |                      | Daytime<br>Population | 15,827             | 122,794  | 345,457  |
|                            | EDUCATION |         |                  |                            | EMPLO     | YMENT    |                      | <b>%</b> (S)          | HOUSEH<br>STATISTI |          |          |
|                            | 1 MILE    | 3 MILES | 5 MILES          |                            | 1 MILE    | 3 MILES  | 5 MILES              |                       | 1 MILE             | 3 MILES  | 5 MILES  |
| Percentage<br>with Degrees | 42%       | 40%     | 43%              | White Collar<br>Occupation | 64.40%    | 63.92%   | 64.20%               | Households            | 5,904              | 55,442   | 133,057  |
|                            |           |         |                  | Services                   | 13.94%    | 15.61%   | 15.69%               | Median<br>Home Value  | \$81,319           | \$67,588 | \$73,313 |
|                            |           |         |                  | Blue Collar                | 21.68%    | 20.45%   | 20.13%               |                       |                    |          |          |