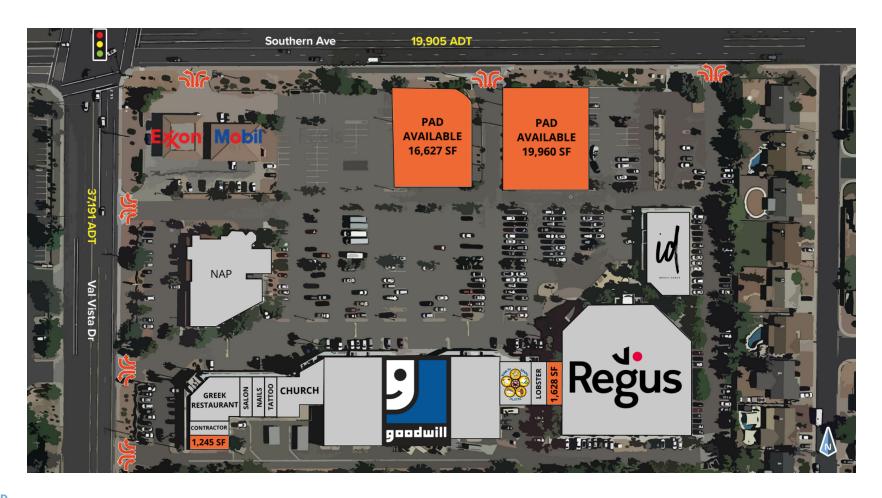

#### **PROPERTY HIGHLIGHTS**

- Space from 1,245 SF Available
- Two Pad Opportunities Landlord open to ground leases or build to suits and a new vibrancy to the center
- Easy access to Interstate 60 one-half mile South
- New 198 luxury apartments just completed down the block from the property

**AREA CO-TENANTS** 

3617 E Southern Ave Mesa, AZ 85206

3617 E Southern Ave Mesa, AZ 85206

SEC Val Vista Dr & Southern Ave, Mesa, AZ

#### **LEGEND**

Available

Unavailable

SEC Val Vista Dr & Southern Ave, Mesa, AZ

#### **AVAILABLE SPACES**

| SUITE                     | SIZE      | TYPE | RATE             | DESCRIPTION |
|---------------------------|-----------|------|------------------|-------------|
| PAD                       | 16,227 SF | CALL | CALL FOR PRICING | -           |
| PAD                       | 19,960 SF | CALL | CALL FOR PRICING | -           |
| IMPACT DANCE              | 8,156 SF  | NNN  | -                | -           |
| REGUS                     | 0 SF      | NNN  | -                | -           |
| 3701-4                    | 1,628 SF  | NNN  | CALL FOR PRICING | -           |
| COUSINS MAINE LOBSTER     | 1,322 SF  | NNN  | -                | -           |
| APSK MARTIAL ARTS         | 2,676 SF  | NNN  | -                | -           |
| GOODWILL                  | 34,591 SF | NNN  | -                | -           |
| NEW LIFE CHRISTIAN CHURCH | 6,122 SF  | NNN  | -                | -           |
| PERMANENT RECORD INK      | 1,240 SF  | NNN  | -                | -           |
| NAILS                     | 1,240 SF  | NNN  | -                | -           |
| FRIENDS IN STYLE          | 1,240 SF  | NNN  | -                | -           |
| GREEK RESTAURANT          | 2,480 SF  | NNN  | -                | -           |
| ARIZONA CONTRACTOR HOUSE  | 2,302 SF  | NNN  | -                | -           |
| A1                        | 1,245 SF  | NNN  | CALL FOR PRICING | -           |