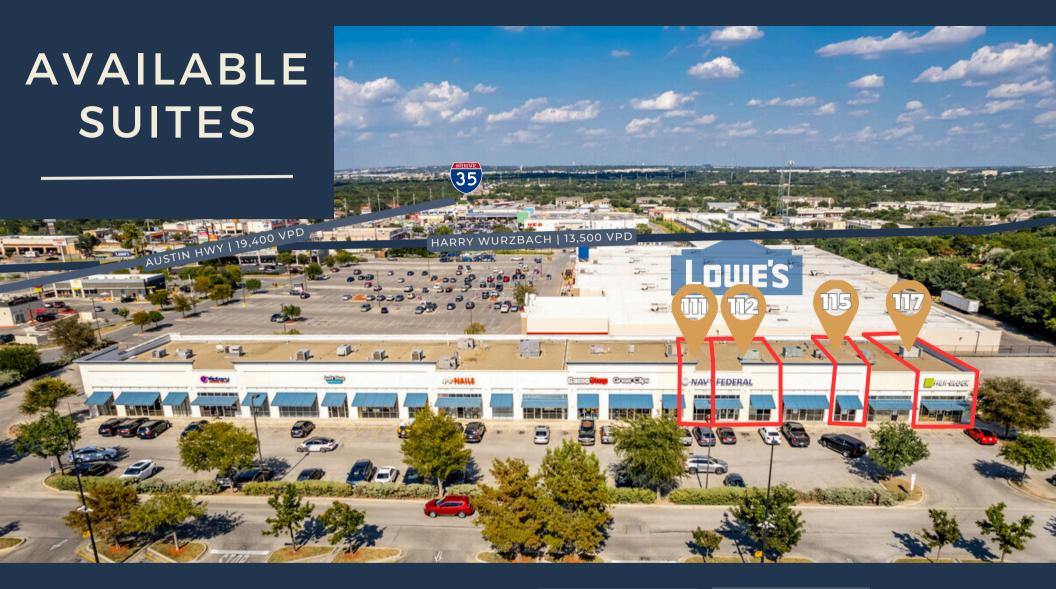

## Suite 111

Single Tenant 1,644 SF Open floorplan with a breakroom and bathroom

### Suite 112

Single Tenant 2,028 SF Prev. bank, five offices, and modern finish out

#### Suite 115

Single Tenant 1,260 SF In-line suite, open floorplan w/ private bathroom

### Suite 117

Single Tenant 1,700 SF End cap space, bathroom and inventory area