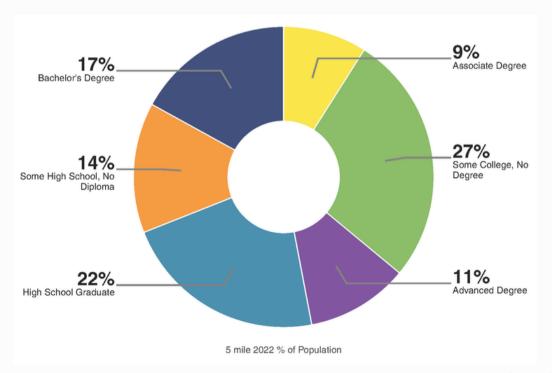

|          |          |
|-------------------------|----------|----------|----------|
|                         | 2 MILES  | 5 MILES  | 10 MILES |
| Avg. Household Income   | \$99,596 | \$74,845 | \$71,315 |
| Median Household Income | \$64,947 | \$52,088 | \$52,750 |
| < \$25,000              | 3,265    | 23,827   | 99,201   |
| \$25,000 - 50,000       | 4,226    | 27,088   | 105,287  |
| \$50,000 - 75,000       | 4,057    | 20,954   | 84,020   |
| \$75,000 - 100,000      | 2,253    | 11,350   | 50,018   |
| \$100,000 - 125,000     | 1,588    | 6,623    | 32,834   |
| \$125,000 - 150,000     | 949      | 4,274    | 18,100   |
| \$150,000 - 200,000     | 1,588    | 4,949    | 21,092   |
| \$200,000+              | 2,618    | 6,802    | 19,105   |

#### **EDUCATIONAL ATTAINMENT**



#### **HOUSEHOLD SIZE**





# CONTACT OUR TEAM



Chris Moran
Associate
cmoran@llanorealty.com
(210) 951-5689