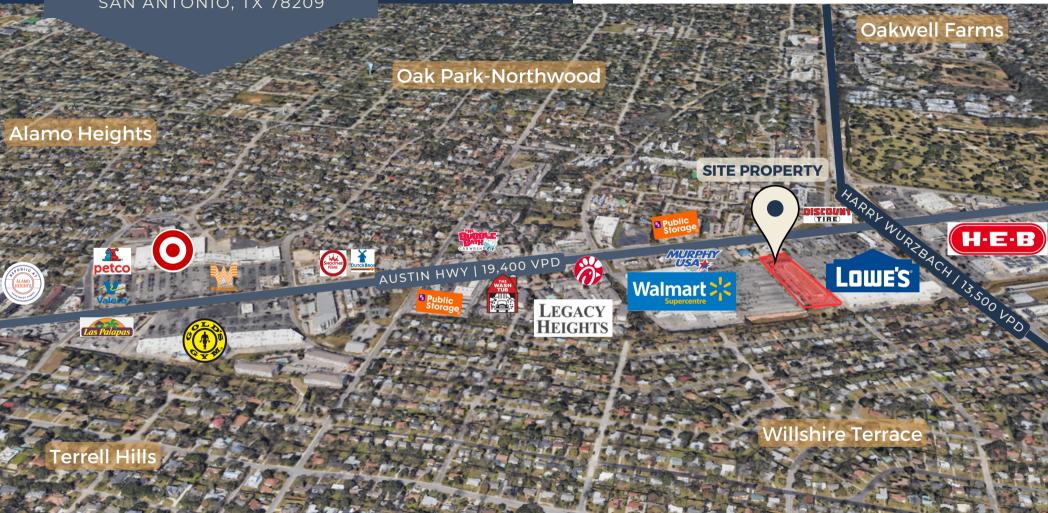

# AREA DETAILS

LLANO REALTY PARTNERS

1432 AUSTIN HWY SAN ANTONIO, TX 78209

#### **ABOUT THE PROPERTY:**

1432 Austin Hwy is a 26,595 SF high-visibility retail center in NE San Antonio between Walmart Supercenter and Lowe's, featuring various space sizes. The property is home to multiple commercial uses, including beauty, retail, and business services, with easy access to Loop 410 and IH-35 near other national retailers.

#### **FEATURES:**

- Various move-in ready spaces available
- High visibility from Austin Highway
- Ample parking available
- Multiple signage opportunities
- In-fill location with easy access to Loop 410 and IH-35 between Alamo Heights and Terrell Hills