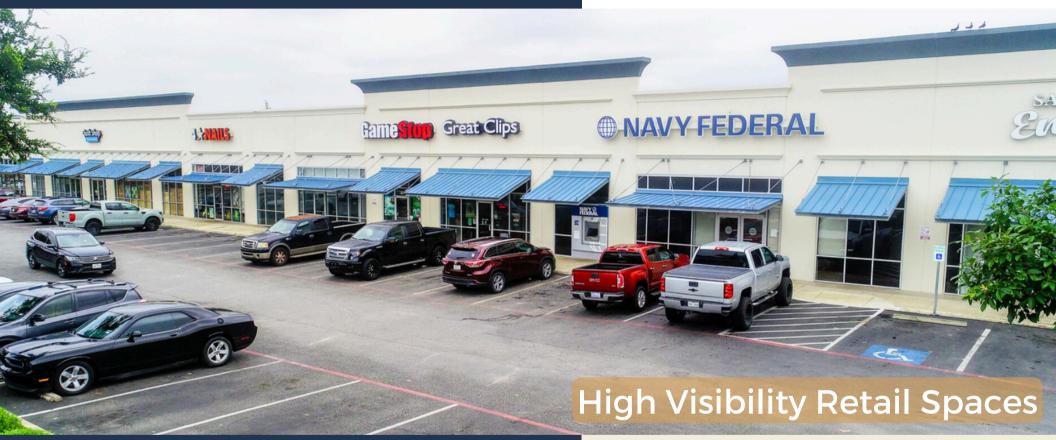

#### **ABOUT THE PROPERTY:**

1432 Austin Hwy is a 26,595 SF high-visibility retail center in NE San Antonio between Walmart Supercenter and Lowe's, featuring various space sizes. The property is home to multiple commercial uses, including beauty, retail, and business services, with easy access to Loop 410 and IH-35 near other national retailers.

#### **FEATURES:**

- Various move-in ready spaces available
- High visibility from Austin Highway
- Ample parking available
- Multiple signage opportunities
- In-fill location with easy access to Loop 410 and IH-35 between Alamo Heights and Terrell Hills