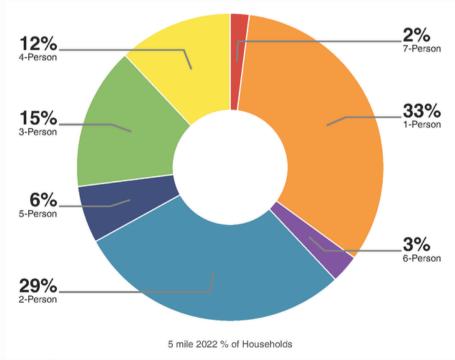

|
|-------------------------|----------|----------|----------|
|                         | 2 MILES  | 5 MILES  | 10 MILES |
| Avg. Household Income   | \$99,596 | \$74,845 | \$71,315 |
| Median Household Income | \$64,947 | \$52,088 | \$52,750 |
| < \$25,000              | 3,265    | 23,827   | 99,201   |
| \$25,000 - 50,000       | 4,226    | 27,088   | 105,287  |
| \$50,000 - 75,000       | 4,057    | 20,954   | 84,020   |
| \$75,000 - 100,000      | 2,253    | 11,350   | 50,018   |
| \$100,000 - 125,000     | 1,588    | 6,623    | 32,834   |
| \$125,000 - 150,000     | 949      | 4,274    | 18,100   |
| \$150,000 - 200,000     | 1,588    | 4,949    | 21,092   |
| \$200,000+              | 2,618    | 6,802    | 19,105   |

#### **EDUCATIONAL ATTAINMENT**



#### **HOUSEHOLD SIZE**





# CONTACT OUR TEAM



Chris Moran
Associate
cmoran@llanorealty.com
(210) 951-5689