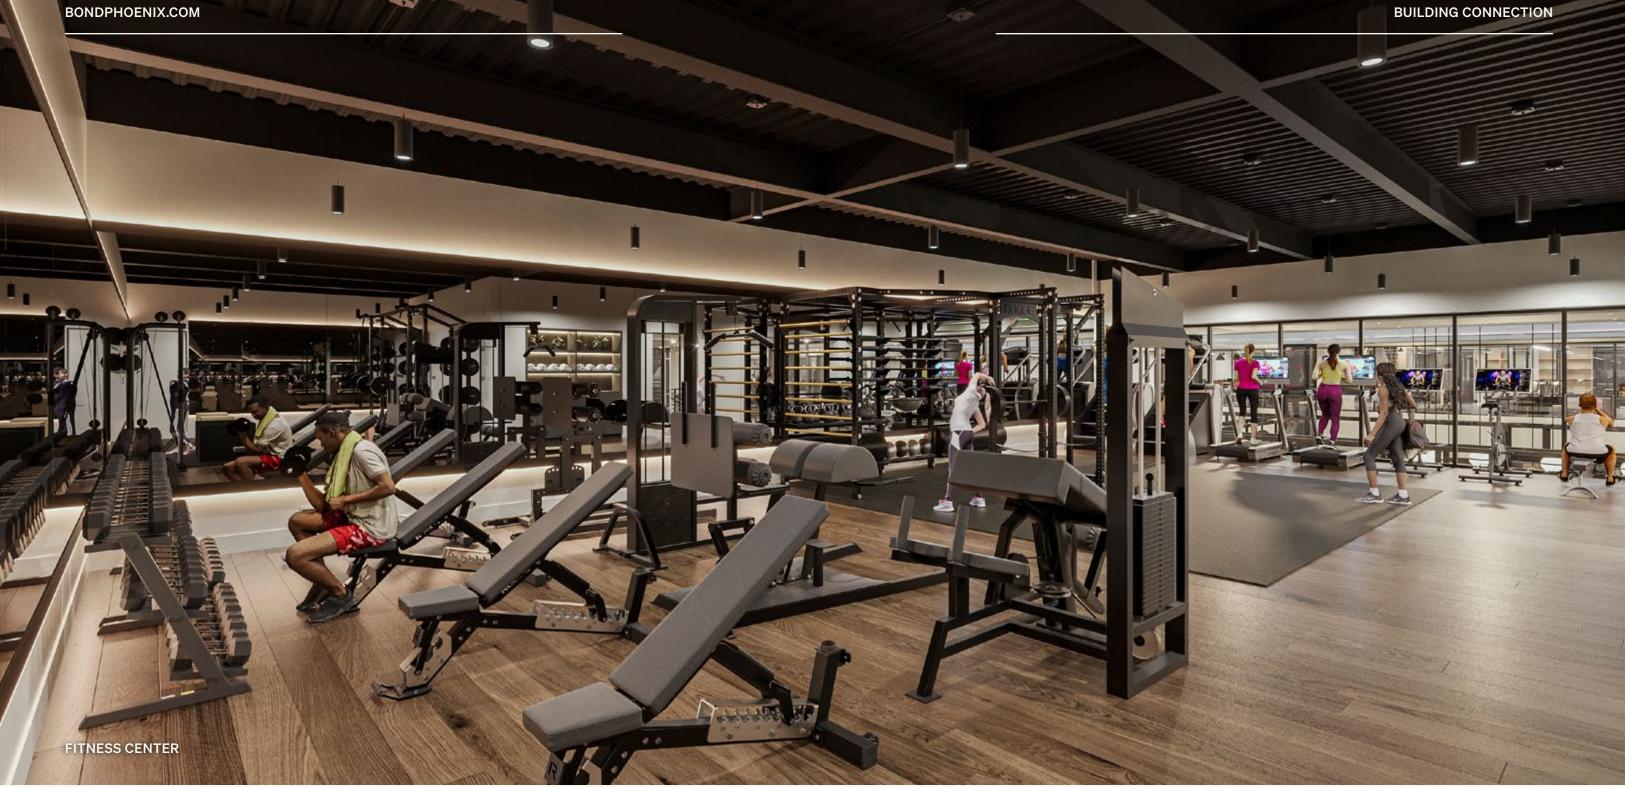

### **FITNESS** CENTER

Peloton Bikes

•

- Hydrow Rower
- NordicTrack Incline Treadmills
- ۲ Stair Climbers

- Rogue Monster Squat Racks
- Gym Rax Quadruple Bay
- Precor Suite of Strength Equipment
- Free Weights