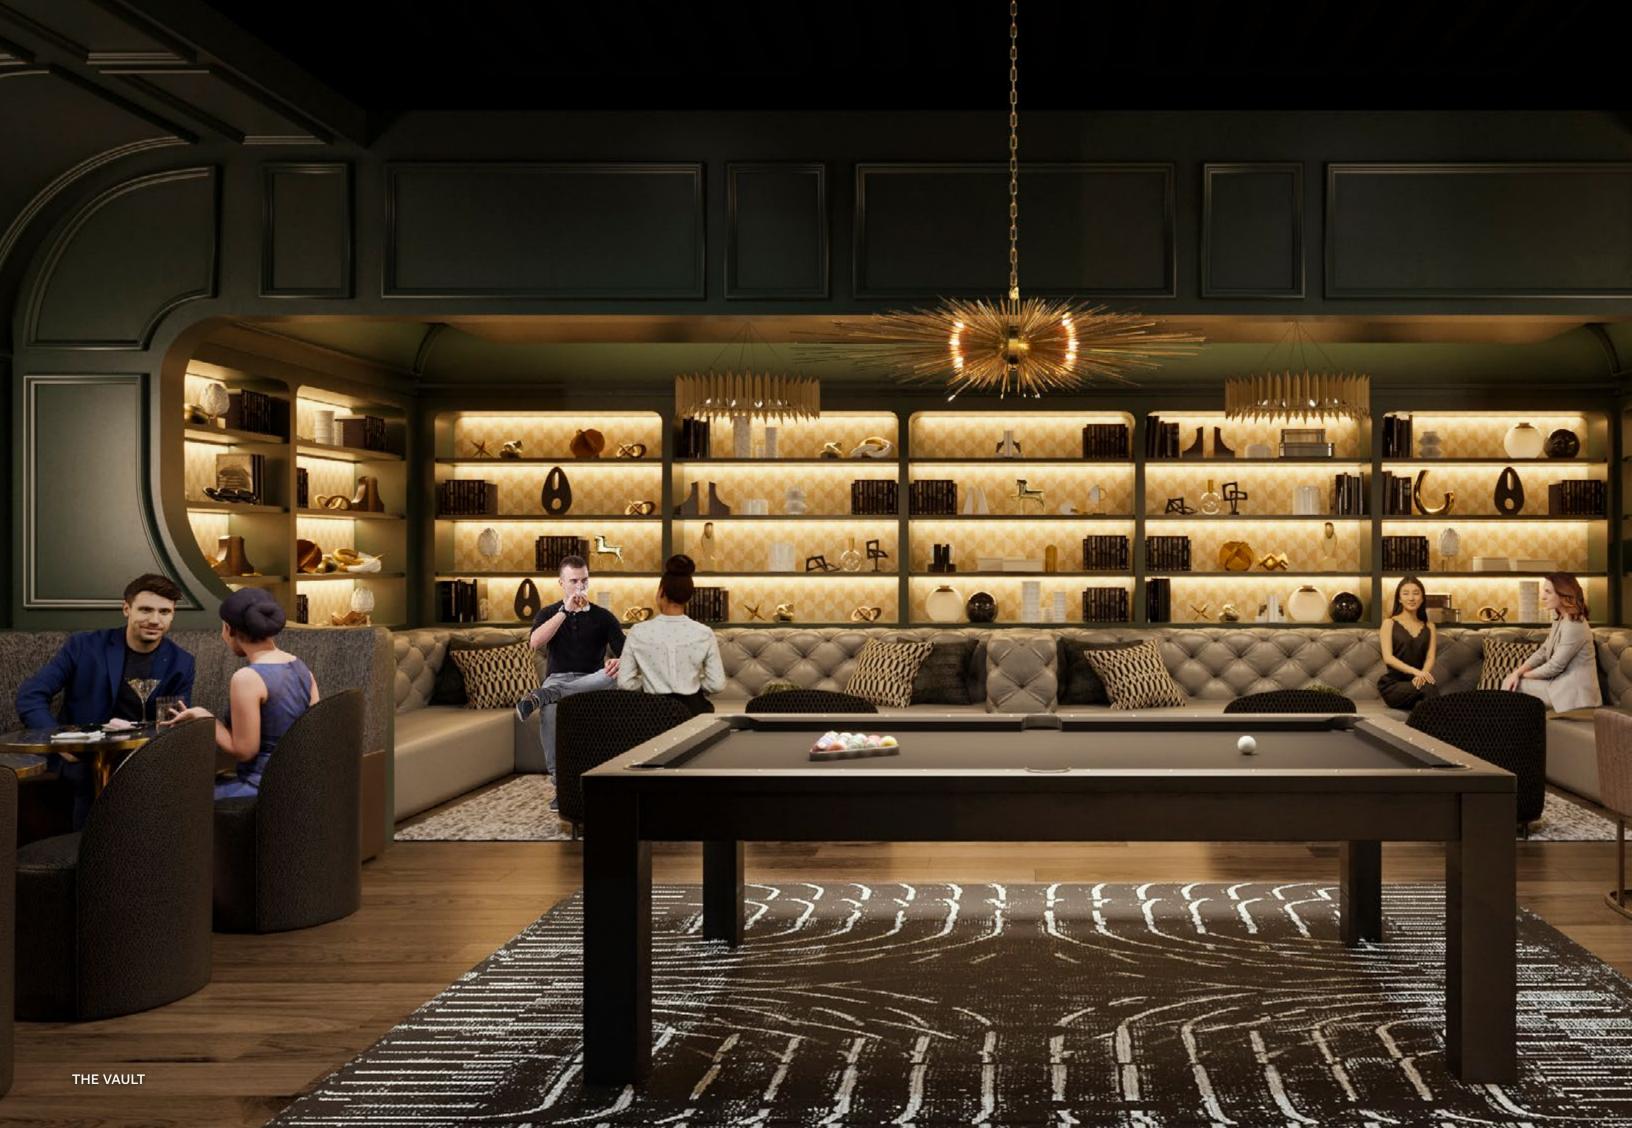

### **PRIVATE SPEAKEASY**

An intimate, private gathering space where big ideas and fresh affinities are fostered. Thoughtfully orchestrated within the building's cellar, The Vault is where old world glamour ignites new connections.

## DISCOVER A HIDDEN TREASURE

We invite you to unlock an experience so exclusive, it's hidden far below the surface.

Where closed doors lead to open conversations, and words become bonds.

The door to deeper connection is waiting.

Who you let in is up to you.