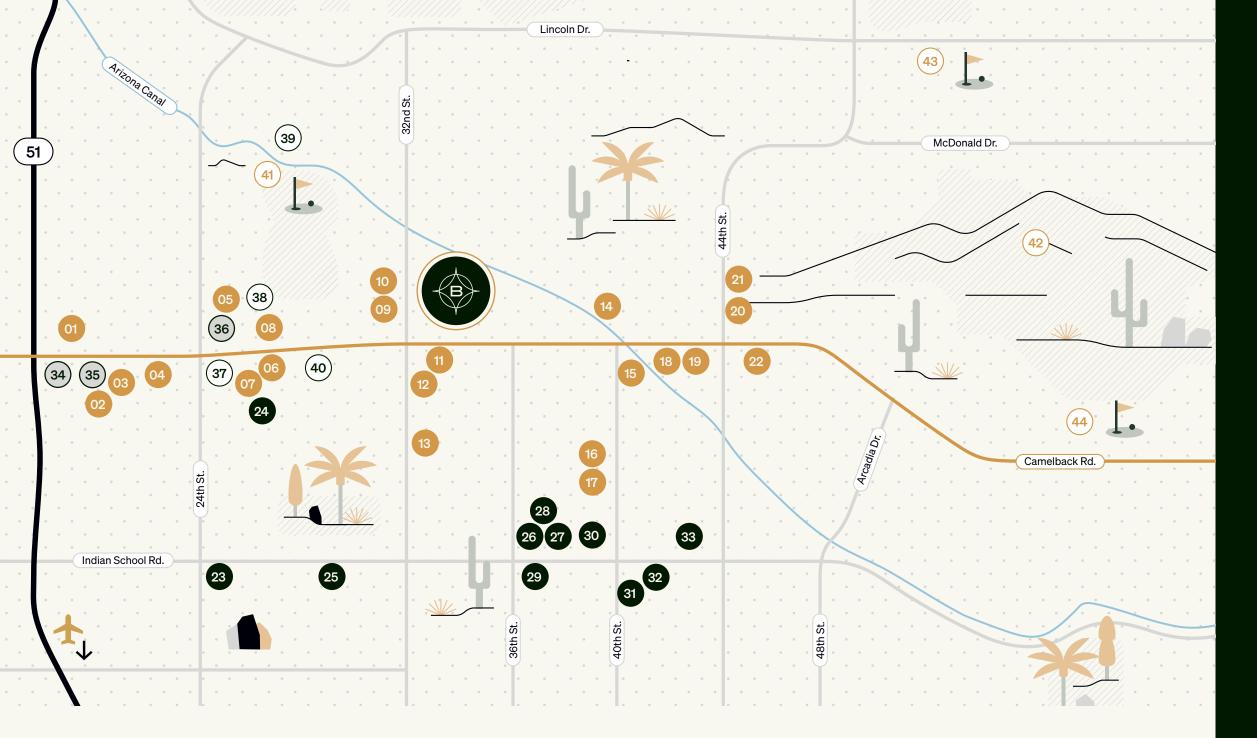

### **TURNKEY MOVE-IN &** STRAIGHTFORWARD LEASE TERMS

Move-in ready professional suites and flexible terms get your office up and running with little to no downtime, logistical headaches, or risk.

Private networking events, professional mixers, and neighborhood perks keep you in touch with your next opportunity.

An unprecedented array of facilities and services enhances efficiency and comfort in every facet of the working environment.

OFFICE EXPERIENCE