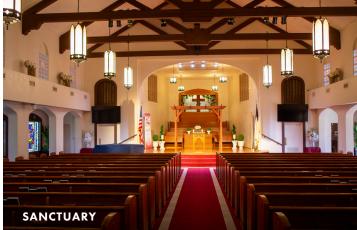

## DESCRIPTION

- 17,598± total SF on 2.42± acres
- Sanctuary seats 400±
- 11± Classrooms
- Kitchen
- Turnkey church facilities
- Available for Sunday and mid-week services for church use

| <b>BUILDING FEATURES</b> |                                                |
|--------------------------|------------------------------------------------|
| PARCEL ID                | 12-22-29-6172-04-160                           |
| COUNTY                   | Orange                                         |
| NO. OF BUILDINGS         | 4                                              |
| ACREAGE                  | 2.42± AC                                       |
| total building sf        | 17,598± SF                                     |
| ZONING                   | R-1                                            |
| SEATING CAPACITY         | 400±                                           |
| PARKING                  | 55± paved spots                                |
| AVAILABILITY             | Sunday and mid-week services<br>for church use |

# **PHOTOS**