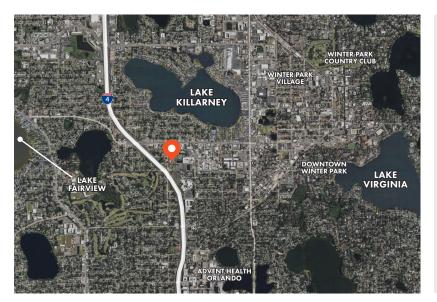

## LOCATION

Located south of Lake Killarney and east of Little Lake Fairview, the property is 0.4± miles from I-4. In addition, the property is under 2 miles from Rollins College, and just west of Downtown Winter Park. There are several schools, golf courses, retail, and commercial amenities located in close proximity to the subject property.