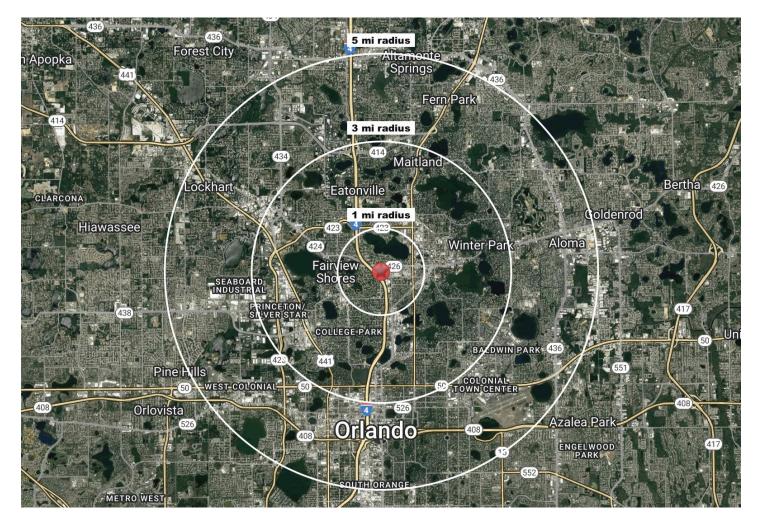

## DEMOGRAPHICS

### 1 MILE RADIUS -

10,005 ESTIMATED POPULATION 2024

40.6 median age

\$474,244 MEDIAN HOME VALUE 2024

10,841 TOTAL EMPLOYEES

\$132,272 AVG HOUSEHOLD INCOME 3 MILE RADIUS -

estimated population 2024

40.0 MEDIAN AGE

\$559,297

MEDIAN HOME VALUE 2024

5 MILE RADIUS -

289,168 ESTIMATED POPULATION 2024

37.8 MEDIAN AGE

\$447,820 MEDIAN HOME VALUE 2024

TOTAL EMPLOYEES

242,154

AVG HOUSEHOLD INCOME