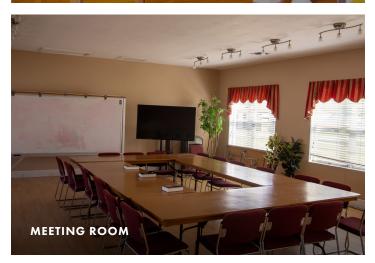

## DESCRIPTION

- 17,598± total SF on 2.42± acres
- Sanctuary seats 400±
- 11± Classrooms
- Kitchen
- Turnkey church facilities
- Available for Sunday and mid-week services for church use

| <b>BUILDING FEATURES</b> |                                                |
|--------------------------|------------------------------------------------|
| PARCEL ID                | 12-22-29-6172-04-160                           |
| COUNTY                   | Orange                                         |
| NO. OF BUILDINGS         | 4                                              |
| ACREAGE                  | 2.42± AC                                       |
| total building sf        | 17,598± SF                                     |
| ZONING                   | R-1                                            |
| SEATING CAPACITY         | 400±                                           |
| PARKING                  | 55± paved spots                                |
| AVAILABILITY             | Sunday and mid-week services<br>for church use |

# **PHOTOS**