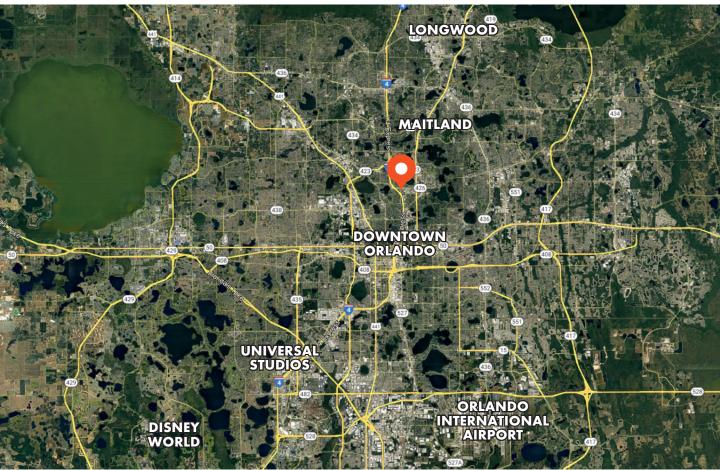

## LOCATION

Located south of Lake Killarney and east of Little Lake Fairview, the property is 0.4± miles from I-4. In addition, the property is under 2 miles from Rollins College, and just west of Downtown Winter Park. There are several schools, golf courses, retail, and commercial amenities located in close proximity to the subject property.