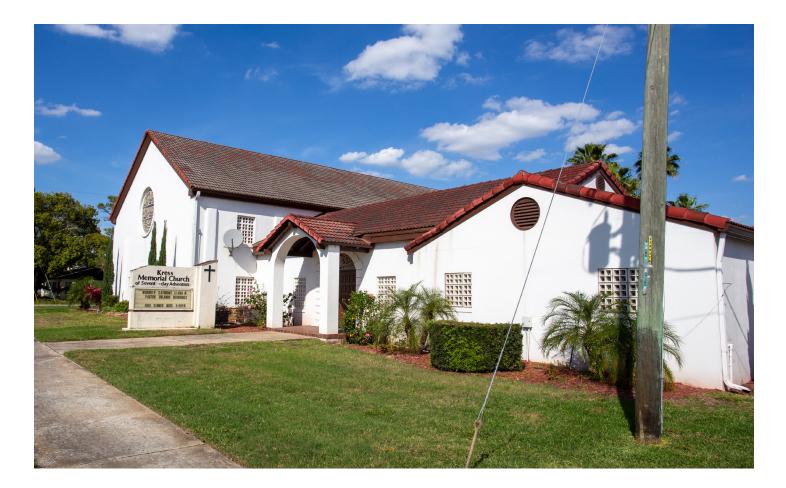

## DESCRIPTION

- 17,598± total SF on 2.42± acres
- Sanctuary seats 400±
- 11± Classrooms
- Kitchen
- Turnkey church facilities
- Available for Sunday and mid-week services for church use

| <b>BUILDING FEATURES</b> |                                                |
|--------------------------|------------------------------------------------|
| PARCEL ID                | 12-22-29-6172-04-160                           |
| COUNTY                   | Orange                                         |
| NO. OF BUILDINGS         | 4                                              |
| ACREAGE                  | 2.42± AC                                       |
| total building sf        | 17,598± SF                                     |
| ZONING                   | R-1                                            |
| SEATING CAPACITY         | 400±                                           |
| PARKING                  | 55± paved spots                                |
| AVAILABILITY             | Sunday and mid-week services<br>for church use |