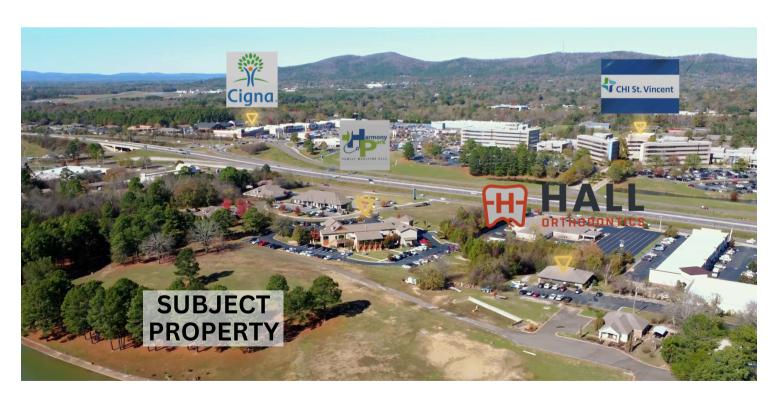

# **PROPERTY** INFORMATION

This exceptional 15-acre +/- property, located in the heart of Hot Springs, is ideal for residential or commercial development with endless possibilities. The property features scenic walking trails, a picturesque pond, and a charming gazebo, creating a serene and inviting environment. Infrastructure is ready with an onsite sewer and stormwater retention system already in place. Centrally positioned near Central Avenue and the Bypass, the location offers excellent accessibility and visibility, making this a rare opportunity to bring your development vision to life.