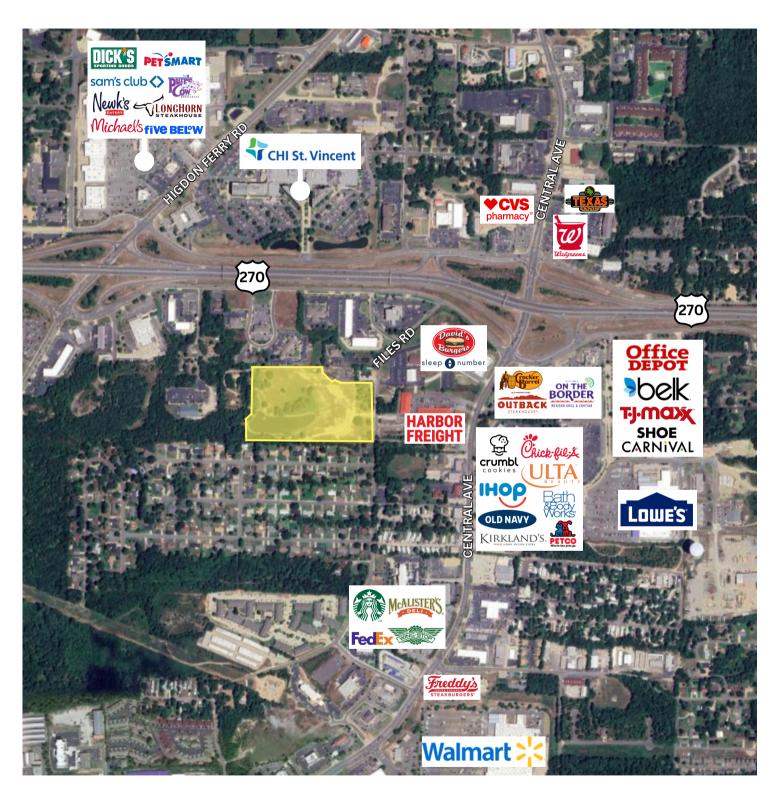

# **PROPERTY** INFORMATION

This exceptional 15-acre +/- property, located in the heart of Hot Springs, is ideal for residential or commercial development with endless possibilities. The property features scenic walking trails, a picturesque pond, and a charming gazebo, creating a serene and inviting environment. Infrastructure is ready with an onsite sewer and stormwater retention system already in place. Centrally positioned near Central Avenue and the Bypass, the location offers excellent accessibility and visibility, making this a rare opportunity to bring your development vision to life.

> SALE PRICE

\$3.200.000

> ZONING

PCD & R2

> LOT SIZE

15 ACRES +

**UTILITIES** 

**ON SITE** 