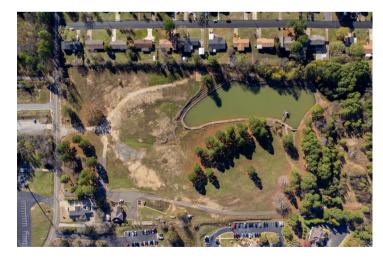

# **PROPERTY** INFORMATION

This exceptional 15-acre +/- property, located in the heart of Hot Springs, is ideal for residential or commercial development with endless possibilities. The property features scenic walking trails, a picturesque pond, and a charming gazebo, creating a serene and inviting environment. Infrastructure is ready with an onsite sewer and stormwater retention system already in place. Centrally positioned near Central Avenue and the Bypass, the location offers excellent accessibility and visibility, making this a rare opportunity to bring your development vision to life.

> SALE PRICE

\$3.200.000

> ZONING

PCD & R2

> LOT SIZE

15 ACRES +

**UTILITIES** 

**ON SITE** 