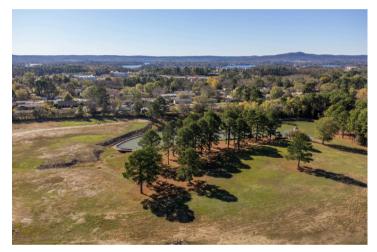

# **PROPERTY** INFORMATION

This exceptional 15-acre +/- property, located in the heart of Hot Springs, is ideal for residential or commercial development with endless possibilities. The property features scenic walking trails, a picturesque pond, and a charming gazebo, creating a serene and inviting environment. Infrastructure is ready with an onsite sewer and stormwater retention system already in place. Centrally positioned near Central Avenue and the Bypass, the location offers excellent accessibility and visibility, making this a rare opportunity to bring your development vision to life.

> SALE PRICE

\$3.200.000

> ZONING

PCD & R2

> LOT SIZE

15 ACRES +

**UTILITIES** 

**ON SITE** 