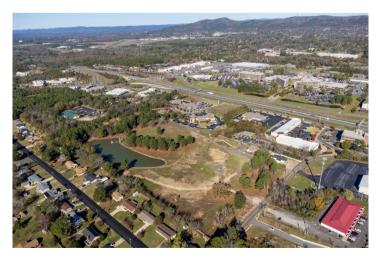

# **PROPERTY** INFORMATION

This exceptional 15-acre +/- property, located in the heart of Hot Springs, is ideal for residential or commercial development with endless possibilities. The property features scenic walking trails, a picturesque pond, and a charming gazebo, creating a serene and inviting environment. Infrastructure is ready with an onsite sewer and stormwater retention system already in place. Centrally positioned near Central Avenue and the Bypass, the location offers excellent accessibility and visibility, making this a rare opportunity to bring your development vision to life.

> SALE PRICE

\$3.200.000

> ZONING

PCD & R2

> LOT SIZE

15 ACRES +

**UTILITIES** 

**ON SITE** 