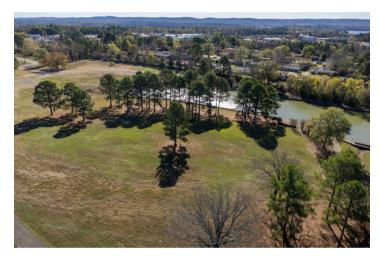

# **PROPERTY** INFORMATION

This exceptional 15-acre +/- property, located in the heart of Hot Springs, is ideal for residential or commercial development with endless possibilities. The property features scenic walking trails, a picturesque pond, and a charming gazebo, creating a serene and inviting environment. Infrastructure is ready with an onsite sewer and stormwater retention system already in place. Centrally positioned near Central Avenue and the Bypass, the location offers excellent accessibility and visibility, making this a rare opportunity to bring your development vision to life.

> SALE PRICE

\$3.200.000

> ZONING

PCD & R2

> LOT SIZE

15 ACRES +

**UTILITIES** 

**ON SITE** 