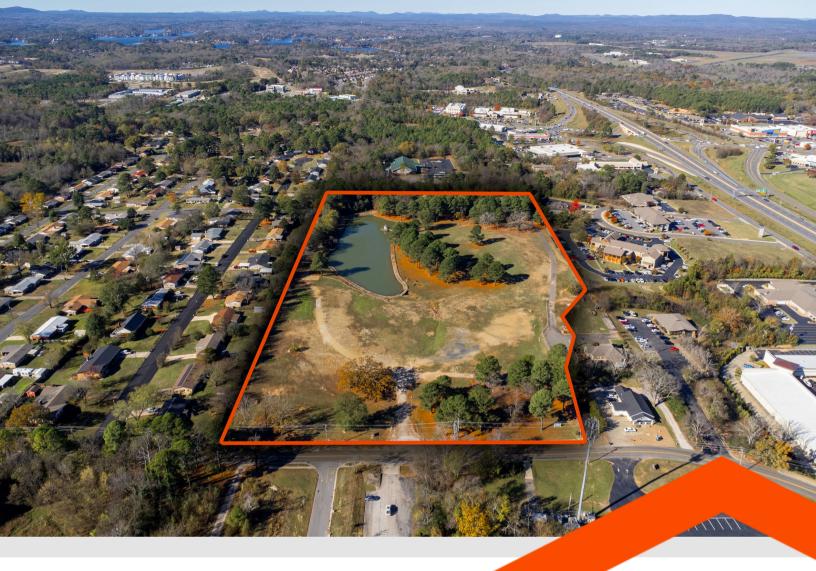

# **PROPERTY** INFORMATION

This exceptional 15-acre +/- property, located in the heart of Hot Springs, is ideal for residential or commercial development with endless possibilities. The property features scenic walking trails, a picturesque pond, and a charming gazebo, creating a serene and inviting environment. Infrastructure is ready with an onsite sewer and stormwater retention system already in place. Centrally positioned near Central Avenue and the Bypass, the location offers excellent accessibility and visibility, making this a rare opportunity to bring your development vision to life.

> SALE PRICE

\$3.200.000

> ZONING

PCD & R2

> LOT SIZE

15 ACRES +

**UTILITIES** 

**ON SITE** 