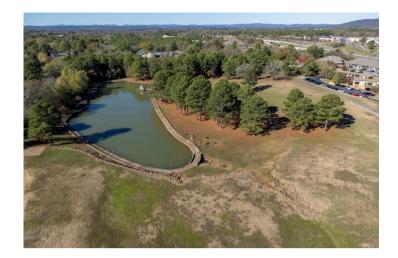

# **PROPERTY** INFORMATION

This exceptional 15-acre +/- property, located in the heart of Hot Springs, is ideal for residential or commercial development with endless possibilities. The property features scenic walking trails, a picturesque pond, and a charming gazebo, creating a serene and inviting environment. Infrastructure is ready with an onsite sewer and stormwater retention system already in place. Centrally positioned near Central Avenue and the Bypass, the location offers excellent accessibility and visibility, making this a rare opportunity to bring your development vision to life.