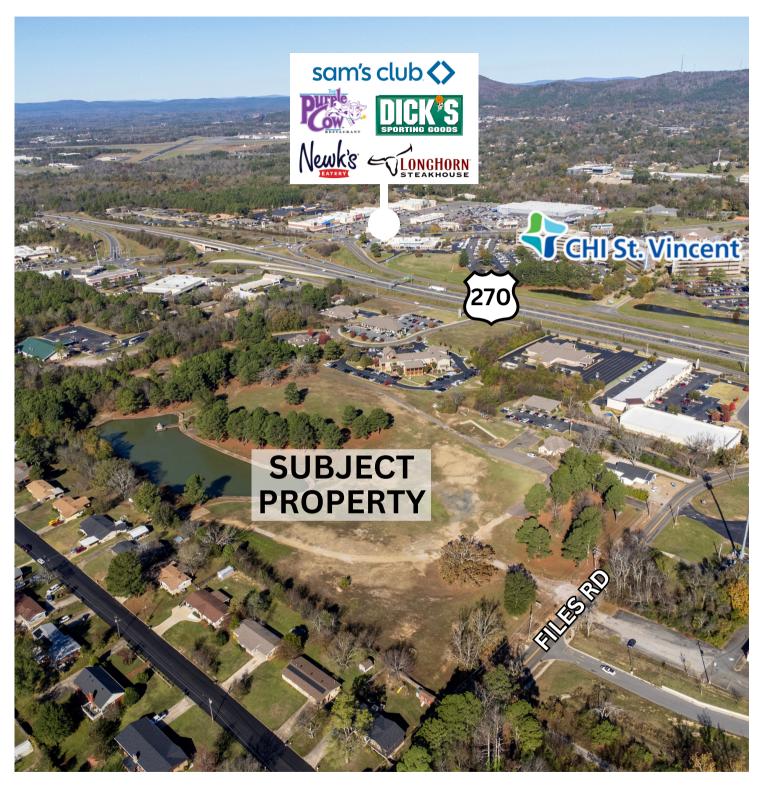

# **PROPERTY** INFORMATION

This exceptional 15-acre +/- property, located in the heart of Hot Springs, is ideal for residential or commercial development with endless possibilities. The property features scenic walking trails, a picturesque pond, and a charming gazebo, creating a serene and inviting environment. Infrastructure is ready with an onsite sewer and stormwater retention system already in place. Centrally positioned near Central Avenue and the Bypass, the location offers excellent accessibility and visibility, making this a rare opportunity to bring your development vision to life.

> SALE PRICE

\$3.200.000

> ZONING

PCD & R2

> LOT SIZE

15 ACRES +

**UTILITIES** 

**ON SITE** 