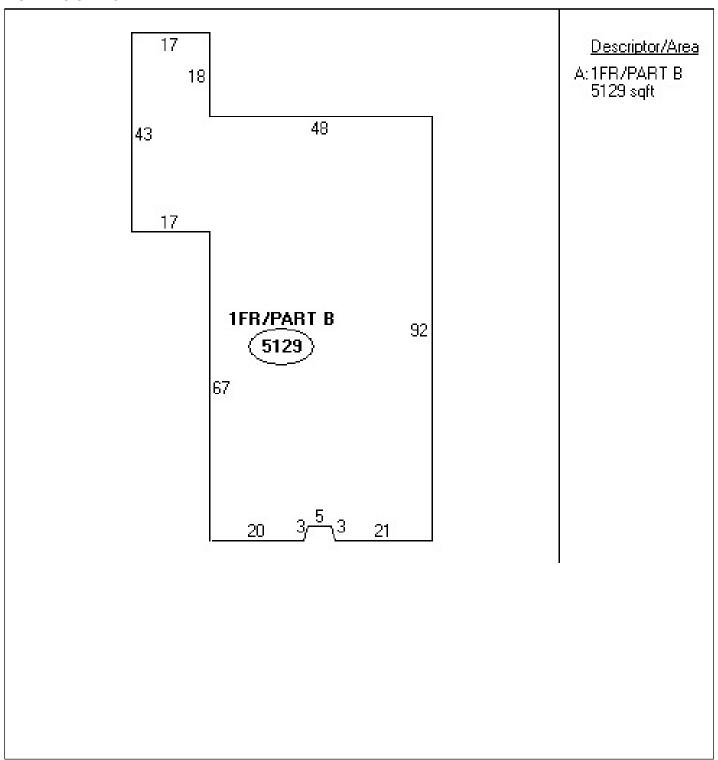

Sub Property Type Office, Other, Retail

SqFt-Total Building 5,129 SqFt-Total Available 2,760

Divisible SqFt Divisible SqFt Max Divisible SqFt Min

List \$/SqFt Total Available

Days On Market 0

Remarks - Public Formerly the Conway NAPA, this building is being offered for NNN lease for a variety of potential uses including retail and office. With high

### **Building Details**

**PPN #** 8029

Series Card # 1

Living Units: 0

Style:

Year Built: 2002

**Effective Year Built:** 

True TLA (incl. fin. bsmt):

TLA 0

Stories:

**Total Bedrooms:** 

**Total Rooms:** 

**Number Full Baths:** 

**Number Half Baths:** 

**WB/FP Openings: Heating Type:** 

**Heating Fuel Type:** 