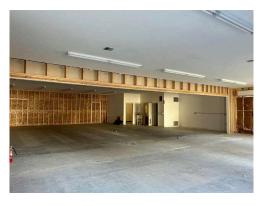

Sub Property Type Office, Other, Retail

SqFt-Total Building 5,129 SqFt-Total Available 2,760

Divisible SqFt Divisible SqFt Max Divisible SqFt Min

List \$/SqFt Total Available

Days On Market 0

Remarks - Public Formerly the Conway NAPA, this building is being offered for NNN lease for a variety of potential uses including retail and office. With high

ceilings and a wide open floor plan there are many options to configure the space as needed for your business. There is a 12x12 office and bathroom attached. Landlord is offering build-out packages as needed. Tenant pays all utilities and additional \$1.50/SF CAM charge that