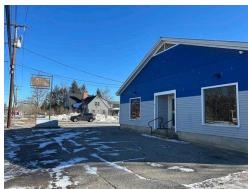

**List:** 1/10/2025

Lease:

Listing Status Active
Price - Lease \$9.00

Price - Leased

Per SqFt
LseAmtFreq Monthly
Lease Type NNN
Lease Term 36-60 Months

Lease/Sublease Lease

Address 129 West Main Street

City Conway State NH Zip Code 03818 Property Type Commercial Lease

Sub Property Type Office, Other, Retail

SqFt-Total Building 5,129 SqFt-Total Available 2,760

Divisible SqFt Divisible SqFt Max Divisible SqFt Min

List \$/SqFt Total Available

Days On Market 0

Remarks - Public Formerly the Conway NAPA, this building is being offered for NNN lease for a variety of potential uses including retail and office. With high

ceilings and a wide open floor plan there are many options to configure the space as needed for your business. There is a 12x12 office and bathroom attached. Landlord is offering build-out packages as needed. Tenant pays all utilities and additional \$1.50/SF CAM charge that

includes plowing.

**Directions** Rt. 16 North to Conway, turn right onto West Main Street across from Kennett Middle School. Building is second on left after Hobbs St.