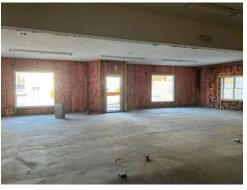

Sub Property Type Office, Other, Retail

SqFt-Total Building 5,129 SqFt-Total Available 2,760

Divisible SqFt Divisible SqFt Max Divisible SqFt Min

List \$/SqFt Total Available

Days On Market 0

Remarks - Public Formerly the Conway NAPA, this building is being offered for NNN lease for a variety of potential uses including retail and office. With high

ceilings and a wide open floor plan there are many options to configure the space as needed for your business. There is a 12x12 office and bathroom attached. Landlord is offering build-out packages as needed. Tenant pays all utilities and additional \$1.50/SF CAM charge that