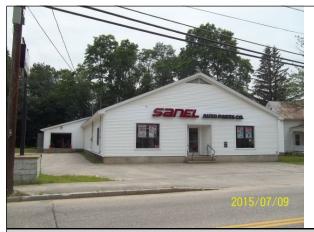

**List:** 1/10/2025

Lease:

Listing Status Active
Price - Lease \$9.00

Price - Leased

Per SqFt
LseAmtFreq Monthly
Lease Type NNN
Lease Term 36-60 Months

Lease/Sublease Lease

Address 129 West Main Street

City Conway State NH Zip Code 03818 Property Type Commercial Lease

Sub Property Type Office, Other, Retail

SqFt-Total Building 5,129 SqFt-Total Available 2,760

Divisible SqFt Divisible SqFt Max Divisible SqFt Min

List \$/SqFt Total Available

Days On Market 0

Remarks - Public Formerly the Conway NAPA, this building is being offered for NNN lease for a variety of potential uses including retail and office. With high

ceilings and a wide open floor plan there are many options to configure the space as needed for your business. There is a 12x12 office and bathroom attached. Landlord is offering build-out packages as needed. Tenant pays all utilities and additional \$1.50/SF CAM charge that

includes plowing.

**Directions** Rt. 16 North to Conway, turn right onto West Main Street across from Kennett Middle School. Building is second on left after Hobbs St.