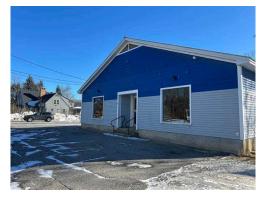

**List:** 1/10/2025

Lease:

Listing Status Active
Price - Lease \$9.00

Price - Leased

Per SqFt
LseAmtFreq Monthly
Lease Type NNN
Lease Term 36-60 Months

Lease/Sublease Lease

Address 129 West Main Street

City Conway State NH Zip Code 03818 Property Type Commercial Lease

Sub Property Type Office, Other, Retail

SqFt-Total Building 5,129 SqFt-Total Available 2,760

Divisible SqFt Divisible SqFt Max Divisible SqFt Min

List \$/SqFt Total Available

Days On Market 0

Remarks - Public Formerly the Conway NAPA, this building is being offered for NNN lease for a variety of potential uses including retail and office. With high

ceilings and a wide open floor plan there are many options to configure the space as needed for your business. There is a 12x12 office and bathroom attached. Landlord is offering build-out packages as needed. Tenant pays all utilities and additional \$1.50/SF CAM charge that

includes plowing.

**Directions** Rt. 16 North to Conway, turn right onto West Main Street across from Kennett Middle School. Building is second on left after Hobbs St.