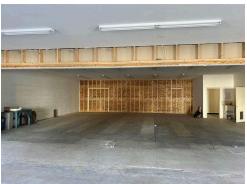

Sub Property Type Office, Other, Retail

SqFt-Total Building 5,129 SqFt-Total Available 2,760

Divisible SqFt Divisible SqFt Max Divisible SqFt Min

List \$/SqFt Total Available

Days On Market 0

Remarks - Public Formerly the Conway NAPA, this building is being offered for NNN lease for a variety of potential uses including retail and office. With high

ceilings and a wide open floor plan there are many options to configure the space as needed for your business. There is a 12x12 office and bathroom attached. Landlord is offering build-out packages as needed. Tenant pays all utilities and additional \$1.50/SF CAM charge that