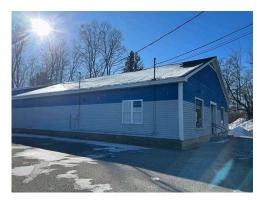

**List:** 1/10/2025

Lease:

Listing Status Active
Price - Lease \$9.00

Price - Leased

Per SqFt
LseAmtFreq Monthly
Lease Type NNN
Lease Term 36-60 Months

Lease/Sublease Lease

Address 129 West Main Street

City Conway State NH Zip Code 03818 Property Type Commercial Lease

Sub Property Type Office, Other, Retail

SqFt-Total Building 5,129 SqFt-Total Available 2,760

Divisible SqFt Divisible SqFt Max Divisible SqFt Min

List \$/SqFt Total Available

Days On Market 0

Remarks - Public Formerly the Conway NAPA, this building is being offered for NNN lease for a variety of potential uses including retail and office. With high

ceilings and a wide open floor plan there are many options to configure the space as needed for your business. There is a 12x12 office and bathroom attached. Landlord is offering build-out packages as needed. Tenant pays all utilities and additional \$1.50/SF CAM charge that

includes plowing.

**Directions** Rt. 16 North to Conway, turn right onto West Main Street across from Kennett Middle School. Building is second on left after Hobbs St.