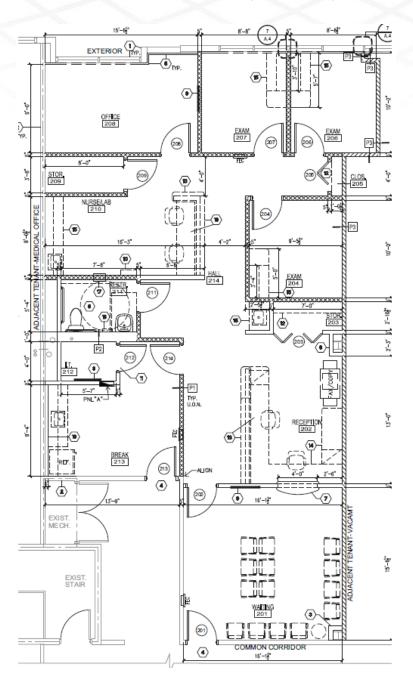

Location</u> Located on the corner of State Road 7 and Boynton Beach Blvd. at the Bethesda

Hospital West campus.

Quality Class "A" space in a new 66,500 square foot Medical Office Building. The project

offers you the ability to custom design the layout and finishes of your office.

**Parking** Ample surface parking

**Affordability.** Competitive rental rates with other local medical office facilities as well as a generous

build-out allowance for the construction of your new custom office.

For Additional Information Please Contact Jason Rejune at (561) 392-6662





# Bethesda Hospital West Bethesda West MOB #1

## Bethesda Hospital West



**Campus Aerial** 







## Bethesda Hospital West Bethesda West MOB #1

#### Approx. 1,800 Rentable Square Foot Spec. Office Space (Suite 215)