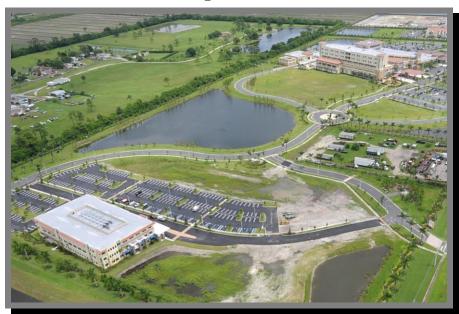

esda West MOB #1

## ON CAMPUS MEDICAL OFFICE BUILDING

"State of the Art Ambulatory Surgery Center on the First Floor"



<u>Location</u> Located on the corner of State Road 7 and Boynton Beach Blvd. at the Bethesda

Hospital West campus.

Quality Class "A" space in a new 66,500 square foot Medical Office Building. The project

offers you the ability to custom design the layout and finishes of your office.

**Parking** Ample surface parking

**Affordability.** Competitive rental rates with other local medical office facilities as well as a generous

build-out allowance for the construction of your new custom office.

For Additional Information Please Contact Jason Rejune at (561) 392-6662





# Bethesda Hospital West Bethesda West MOB #1

## Bethesda Hospital West



**Campus Aerial** 







## Bethesda Hospital West Bethesda West MOB #1

#### Approx. 1,800 Rentable Square Foot Spec. Office Space (Suite 215)