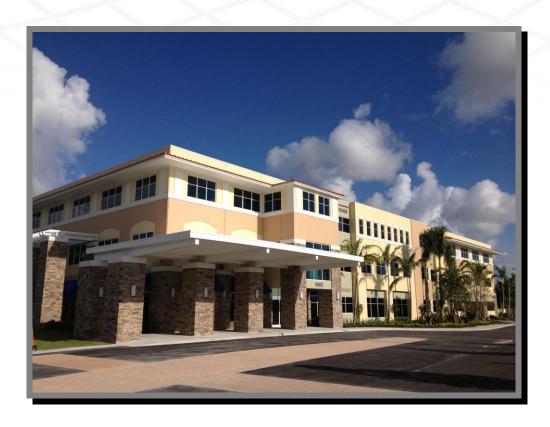

#### Bethesda Hospital West Bethesda West MOB #1

## ON CAMPUS MEDICAL OFFICE BUILDING

"State of the Art Ambulatory Surgery Center on the First Floor"

<u>Location</u> Located on the corner of State Road 7 and Boynton Beach Blvd. at the Bethesda

Hospital West campus.

Quality Class "A" space in a new 66,500 square foot Medical Office Building. The project

offers you the ability to custom design the layout and finishes of your office.

**Parking** Ample surface parking