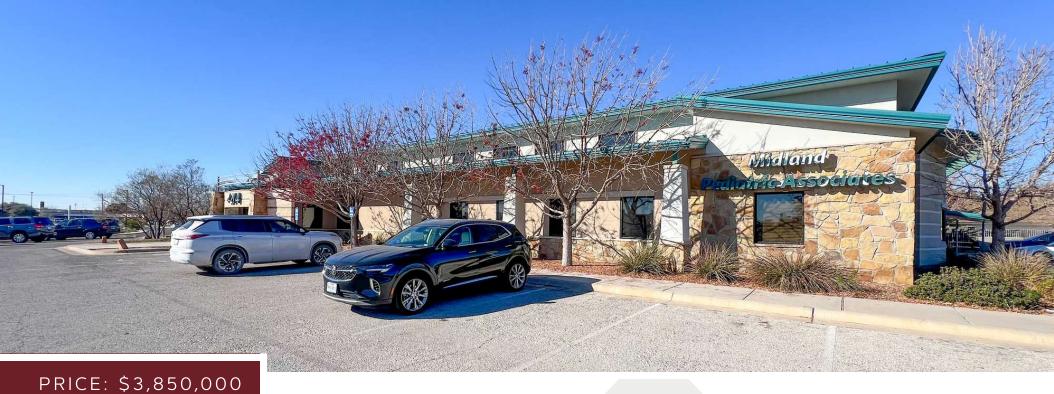

### MIDLAND PEDIATRIC ASSOCIATES (MPA)

4214 Mamies Circle | Midland, TX 79705

### **Property Description**

A stand-alone medical office building in Midland is now available for sale, offering a sale-leaseback opportunity with the current owners and operators: Midland Pediatrics Associates. Established in 1986, MPA is a well-regarded pediatric group in Midland. The building includes (9) private offices, (28) exam rooms, a lounge, a library, and several flexible rooms currently used as lab spaces and storage. The facility also features a spacious waiting area and reception to welcome patients. With ample parking for both employees and patients, the property ensures convenient and easy access for all visitors.

| Offering Summary |             |
|------------------|-------------|
| Sale Price:      | \$3,850,000 |
| Lot Size:        | 1.69 Acres  |
| Building Size:   | 12,088 SF   |