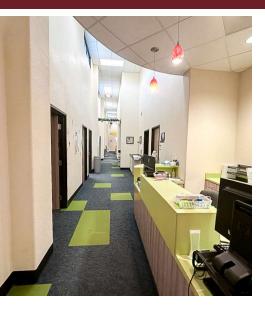

### **Property Description**

A stand-alone medical office building in Midland is now available for sale, offering a sale-leaseback opportunity with the current owners and operators: Midland Pediatrics Associates. Established in 1986, MPA is a well-regarded pediatric group in Midland. The building includes (9) private offices, (28) exam rooms, a lounge, a library, and several flexible rooms currently used as lab spaces and storage. The facility also features a spacious waiting area and reception to welcome patients. With ample parking for both employees and patients, the property ensures convenient and easy access for all visitors.

#### **Property Highlights**

- (9) Private Offices | (28) Exam Rooms | Lounge | Library | Multiple Flex Rooms that currently serve as Lab Rooms and Storage | Waiting Area/Reception
- Built in 2014
- Well-Maintained Building
- Parking Details: 2,112 SF Covered Parking | 49,300 SF Paved Parking
- Key Card Access for Employees
- Zoning: PD (Planned Development District)
- Within City Limits: City Utilities (Water & Sewer), Police & Fire Protection, Outside of Flood Prone Area
- About Midland Pediatrics Associates: MPA has been in business since 1986. The Medical Practice is fully staffed with Doctors and Nurses. Operating Hours: Monday-Friday 8:00am-5:30pm.
- \*Additional due diligence documents available upon request