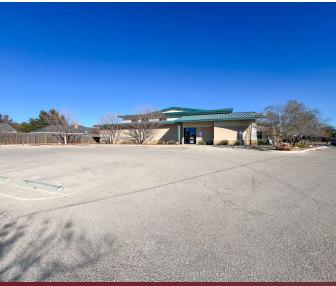

### **Property Description**

A stand-alone medical office building in Midland is now available for sale, offering a sale-leaseback opportunity with the current owners and operators: Midland Pediatrics Associates. Established in 1986, MPA is a well-regarded pediatric group in Midland. The building includes (9) private offices, (28) exam rooms, a lounge, a library, and several flexible rooms currently used as lab spaces and storage. The facility also features a spacious waiting area and reception to welcome patients. With ample parking for both employees and patients, the property ensures convenient and easy access for all visitors.

### **Location Description**

This property is situated in Northwest Midland on Mamies Circle, inside Loop 250, with direct access to two major thoroughfares: Wadley and Midland Drive. The location is highly convenient, surrounded by neighborhoods, grocery stores, and gas stations. Nearby businesses include Prosperity Bank, Kent Kwik, Fit Family Fitness, O'Reilly Auto Parts, Comet Cleaners, and Albertsons.

#### **Property Highlights**

- (9) Private Offices | (28) Exam Rooms | Lounge | Library | Multiple Flex Rooms that currently serve as Lab Rooms and Storage | Waiting Area/Reception
- Built in 2014
- Well-Maintained Building
- Parking Details: 2,112 SF Covered Parking | 49,300 SF Paved Parking
- Key Card Access for Employees
- Zoning: PD (Planned Development District)
- Within City Limits: City Utilities (Water & Sewer), Police & Fire Protection, Outside of Flood Prone Area
- About Midland Pediatrics Associates: MPA has been in business since 1986. The Medical Practice is fully staffed with Doctors and Nurses. Operating Hours: Monday-Friday 8:00am-5:30pm.
- \*Additional due diligence documents available upon request