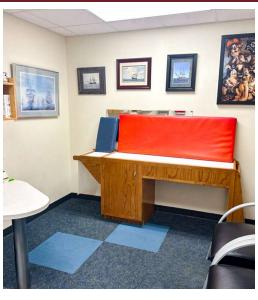

### **Property Description**

A stand-alone medical office building in Midland is now available for sale, offering a sale-leaseback opportunity with the current owners and operators: Midland Pediatrics Associates. Established in 1986, MPA is a well-regarded pediatric group in Midland. The building includes (9) private offices, (28) exam rooms, a lounge, a library, and several flexible rooms currently used as lab spaces and storage. The facility also features a spacious waiting area and reception to welcome patients. With ample parking for both employees and patients, the property ensures convenient and easy access for all visitors.

#### **Property Highlights**

- (9) Private Offices | (28) Exam Rooms | Lounge | Library | Multiple Flex Rooms that currently serve as Lab Rooms and Storage | Waiting Area/Reception
- Built in 2014
- Well-Maintained Building
- Parking Details: 2,112 SF Covered Parking | 49,300 SF Paved Parking
- Key Card Access for Employees
- Zoning: PD (Planned Development District)
- Within City Limits: City Utilities (Water & Sewer), Police & Fire Protection, Outside of Flood Prone Area
- About Midland Pediatrics Associates: MPA has been in business since 1986. The Medical Practice is fully staffed with Doctors and Nurses. Operating Hours: Monday-Friday 8:00am-5:30pm.
- \*Additional due diligence documents available upon request