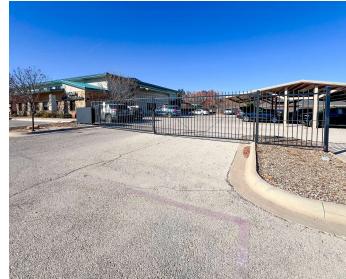

### **Property Description**

A stand-alone medical office building in Midland is now available for sale, offering a sale-leaseback opportunity with the current owners and operators: Midland Pediatrics Associates. Established in 1986, MPA is a well-regarded pediatric group in Midland. The building includes (9) private offices, (28) exam rooms, a lounge, a library, and several flexible rooms currently used as lab spaces and storage. The facility also features a spacious waiting area and reception to welcome patients. With ample parking for both employees and patients, the property ensures convenient and easy access for all visitors.

#### **Property Highlights**

- (9) Private Offices | (28) Exam Rooms | Lounge | Library | Multiple Flex Rooms that currently serve as Lab Rooms and Storage | Waiting Area/Reception
- Built in 2014
- Well-Maintained Building
- Parking Details: 2,112 SF Covered Parking | 49,300 SF Paved Parking
- Key Card Access for Employees
- Zoning: PD (Planned Development District)
- Within City Limits: City Utilities (Water & Sewer), Police & Fire Protection, Outside of Flood Prone Area
- About Midland Pediatrics Associates: MPA has been in business since 1986. The Medical Practice is fully staffed with Doctors and Nurses. Operating Hours: Monday-Friday 8:00am-5:30pm.
- \*Additional due diligence documents available upon request