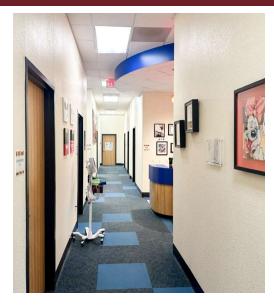

### **Property Description**

A stand-alone medical office building in Midland is now available for sale, offering a sale-leaseback opportunity with the current owners and operators: Midland Pediatrics Associates. Established in 1986, MPA is a well-regarded pediatric group in Midland. The building includes (9) private offices, (28) exam rooms, a lounge, a library, and several flexible rooms currently used as lab spaces and storage. The facility also features a spacious waiting area and reception to welcome patients. With ample parking for both employees and patients, the property ensures convenient and easy access for all visitors.

#### **Property Highlights**

- (9) Private Offices | (28) Exam Rooms | Lounge | Library | Multiple Flex Rooms that currently serve as Lab Rooms and Storage | Waiting Area/Reception
- Built in 2014
- Well-Maintained Building
- Parking Details: 2,112 SF Covered Parking | 49,300 SF Paved Parking
- Key Card Access for Employees
- Zoning: PD (Planned Development District)
- Within City Limits: City Utilities (Water & Sewer), Police & Fire Protection, Outside of Flood Prone Area
- About Midland Pediatrics Associates: MPA has been in business since 1986. The Medical Practice is fully staffed with Doctors and Nurses. Operating Hours: Monday-Friday 8:00am-5:30pm.
- \*Additional due diligence documents available upon request