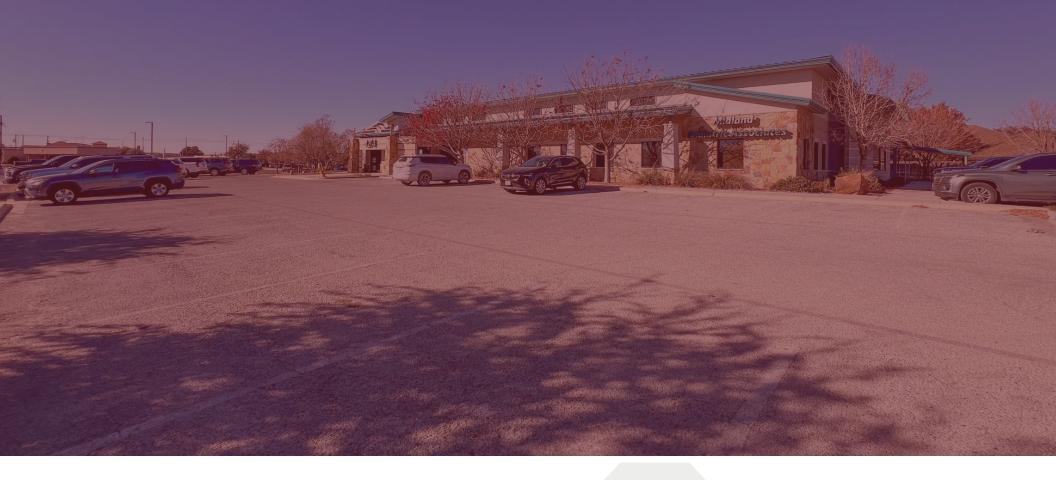

### **Property Description**

A stand-alone medical office building in Midland is now available for sale, offering a sale-leaseback opportunity with the current owners and operators: Midland Pediatrics Associates. Established in 1986, MPA is a well-regarded pediatric group in Midland. The building includes (9) private offices, (28) exam rooms, a lounge, a library, and several flexible rooms currently used as lab spaces and storage. The facility also features a spacious waiting area and reception to welcome patients. With ample parking for both employees and patients, the property ensures convenient and easy access for all visitors.

#### **Property Highlights**

- (9) Private Offices | (28) Exam Rooms | Lounge | Library | Multiple Flex Rooms that currently serve as Lab Rooms and Storage | Waiting Area/Reception
- Built in 2014
- Well-Maintained Building
- Parking Details: 2,112 SF Covered Parking | 49,300 SF Paved Parking
- Key Card Access for Employees
- Zoning: PD (Planned Development District)
- Within City Limits: City Utilities (Water & Sewer), Police & Fire Protection, Outside of Flood Prone Area
- About Midland Pediatrics Associates: MPA has been in business since 1986. The Medical Practice is fully staffed with Doctors and Nurses. Operating Hours: Monday-Friday 8:00am-5:30pm.
- \*Additional due diligence documents available upon request