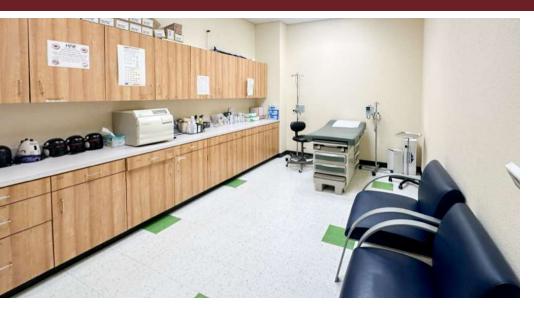

### **Property Description**

A stand-alone medical office building in Midland is now available for sale, offering a sale-leaseback opportunity with the current owners and operators: Midland Pediatrics Associates. Established in 1986, MPA is a well-regarded pediatric group in Midland. The building includes (9) private offices, (28) exam rooms, a lounge, a library, and several flexible rooms currently used as lab spaces and storage. The facility also features a spacious waiting area and reception to welcome patients. With ample parking for both employees and patients, the property ensures convenient and easy access for all visitors.

#### **Property Highlights**

- (9) Private Offices | (28) Exam Rooms | Lounge | Library | Multiple Flex Rooms that currently serve as Lab Rooms and Storage | Waiting Area/Reception
- Built in 2014
- Well-Maintained Building
- Parking Details: 2,112 SF Covered Parking | 49,300 SF Paved Parking
- Key Card Access for Employees
- Zoning: PD (Planned Development District)
- Within City Limits: City Utilities (Water & Sewer), Police & Fire Protection, Outside of Flood Prone Area
- About Midland Pediatrics Associates: MPA has been in business since 1986. The Medical Practice is fully staffed with Doctors and Nurses. Operating Hours: Monday-Friday 8:00am-5:30pm.
- \*Additional due diligence documents available upon request