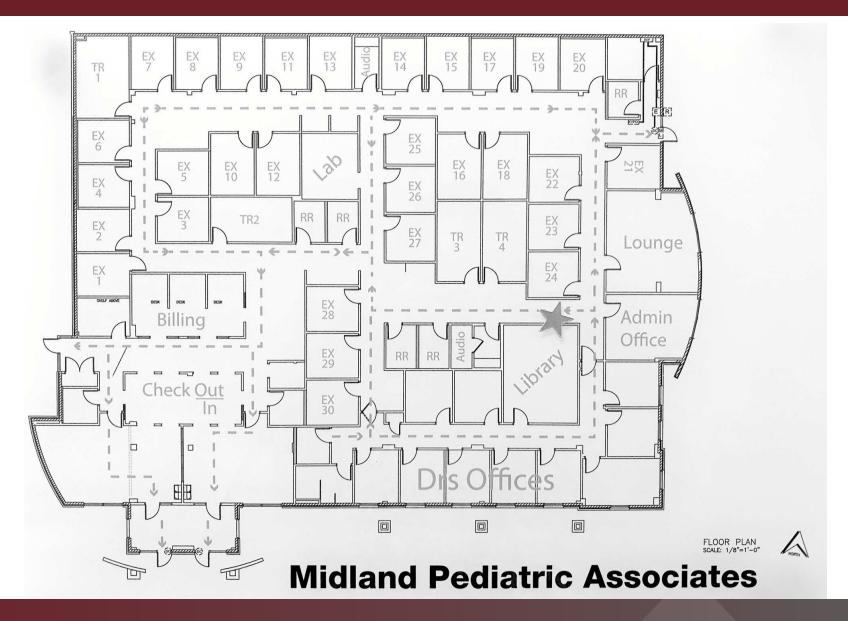

### **Property Description**

A stand-alone medical office building in Midland is now available for sale, offering a sale-leaseback opportunity with the current owners and operators: Midland Pediatrics Associates. Established in 1986, MPA is a well-regarded pediatric group in Midland. The building includes (9) private offices, (28) exam rooms, a lounge, a library, and several flexible rooms currently used as lab spaces and storage. The facility also features a spacious waiting area and reception to welcome patients. With ample parking for both employees and patients, the property ensures convenient and easy access for all visitors.

#### **Property Highlights**

- (9) Private Offices | (28) Exam Rooms | Lounge | Library | Multiple Flex Rooms that currently serve as Lab Rooms and Storage | Waiting Area/Reception
- Built in 2014
- Well-Maintained Building
- Parking Details: 2,112 SF Covered Parking | 49,300 SF Paved Parking
- Key Card Access for Employees
- Zoning: PD (Planned Development District)
- Within City Limits: City Utilities (Water & Sewer), Police & Fire Protection, Outside of Flood Prone Area
- About Midland Pediatrics Associates: MPA has been in business since 1986. The Medical Practice is fully staffed with Doctors and Nurses. Operating Hours: Monday-Friday 8:00am-5:30pm.
- \*Additional due diligence documents available upon request