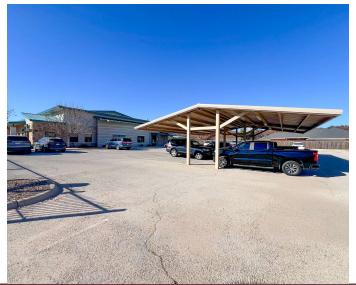

### **Property Description**

A stand-alone medical office building in Midland is now available for sale, offering a sale-leaseback opportunity with the current owners and operators: Midland Pediatrics Associates. Established in 1986, MPA is a well-regarded pediatric group in Midland. The building includes (9) private offices, (28) exam rooms, a lounge, a library, and several flexible rooms currently used as lab spaces and storage. The facility also features a spacious waiting area and reception to welcome patients. With ample parking for both employees and patients, the property ensures convenient and easy access for all visitors.

#### **Property Highlights**

- (9) Private Offices | (28) Exam Rooms | Lounge | Library | Multiple Flex Rooms that currently serve as Lab Rooms and Storage | Waiting Area/Reception
- Built in 2014
- Well-Maintained Building
- Parking Details: 2,112 SF Covered Parking | 49,300 SF Paved Parking
- Key Card Access for Employees
- Zoning: PD (Planned Development District)
- Within City Limits: City Utilities (Water & Sewer), Police & Fire Protection, Outside of Flood Prone Area
- About Midland Pediatrics Associates: MPA has been in business since 1986. The Medical Practice is fully staffed with Doctors and Nurses. Operating Hours: Monday-Friday 8:00am-5:30pm.
- \*Additional due diligence documents available upon request