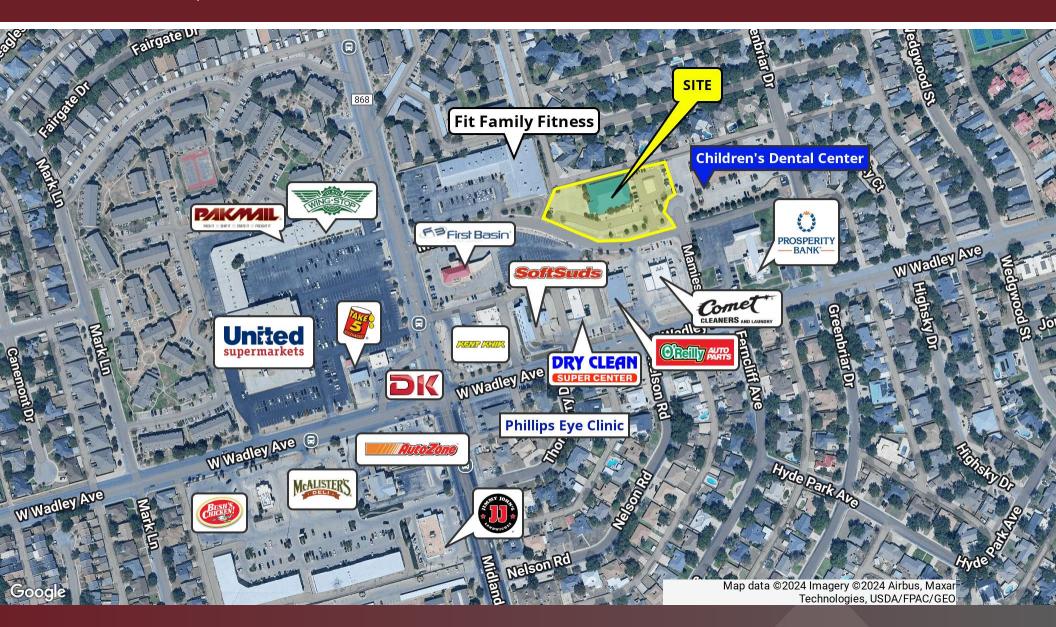

### **Location Description**

This property is situated in Northwest Midland on Mamies Circle, inside Loop 250, with direct access to two major thoroughfares: Wadley and Midland Drive. The location is highly convenient, surrounded by neighborhoods, grocery stores, and gas stations. Nearby businesses include Prosperity Bank, Kent Kwik, Fit Family Fitness, O'Reilly Auto Parts, Comet Cleaners, and Albertsons.