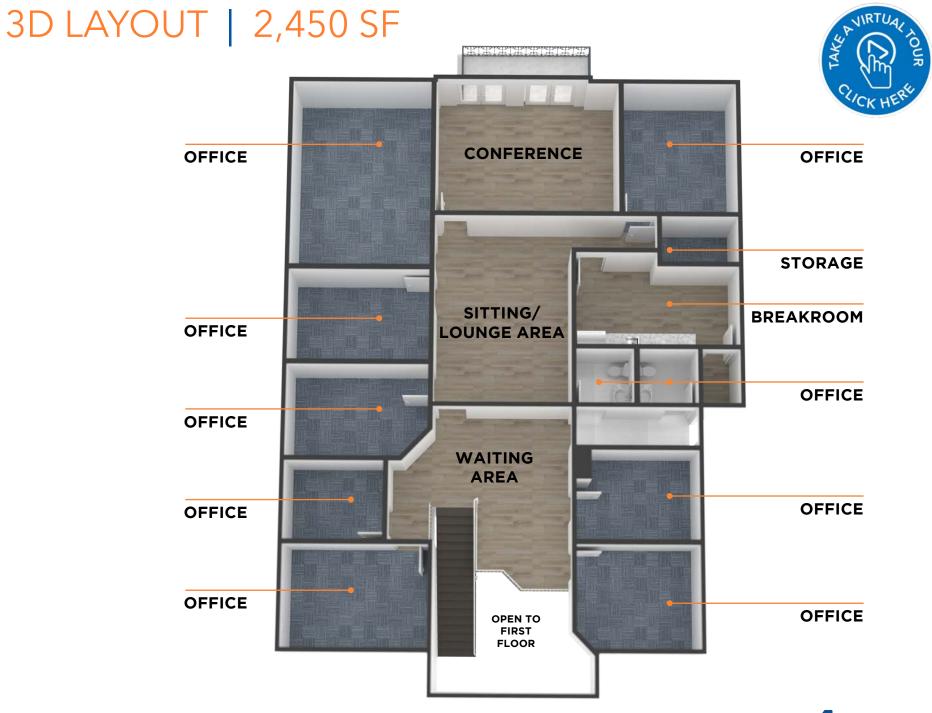

uss this amazing, well appointed office space

#### BEAUTIFUL MOVE-IN READY WINTER PARK OFFICE SPACE

Are you searching for the perfect office location to position your Winter Park business for success? Look no further than 2745 W Fairbanks Ave! This strategically situated property offers a compelling blend of convenience, professionalism, and a prestigious Winter Park address.

Call today for additional details!

OFFERED BY:



Garrett Gleiter garrett@4acre.com 407.539.4514

Natalee Gleiter natalee@4acre.com 407.601.1466

## LOCATION MAP





## **PROPERTY AERIAL**





# LOCATION AERIAL - EAST VIEW





# LOCATION AERIAL - SOUTH VIEW







### **INTERIORS**



**COMMON SITTING AREA** 



### **INTERIORS**



**SPACIOUS OFFICE** 



## **ELEVATION**







# FLOOR PLAN | 2,450 SF













# SPACE OPTIONS







Garrett Gleiter garrett@4acre.com 407.539.4514

Natalee Gleiter natalee@4acre.com 407.601.1466

4 Acre Commercial Real Estate (4 Acre) does not represent or warranty the accuracy of the information contained herein. Such information has been given to 4 Acre by the owner of the property or obtained from other sources deemed reliable. 4 Acre has no reason to doubt its accuracy, but does not guarantee it. The reviewer(s) of this document is encouraged to perform their own research for their own purposes to verify the dependability of the information being reviewed. All information should be verified by reviewer(s) prior to purchase or lease. Unless otherwise noted, the property is being offered as-is, where is, with all faults. This information represents the prop