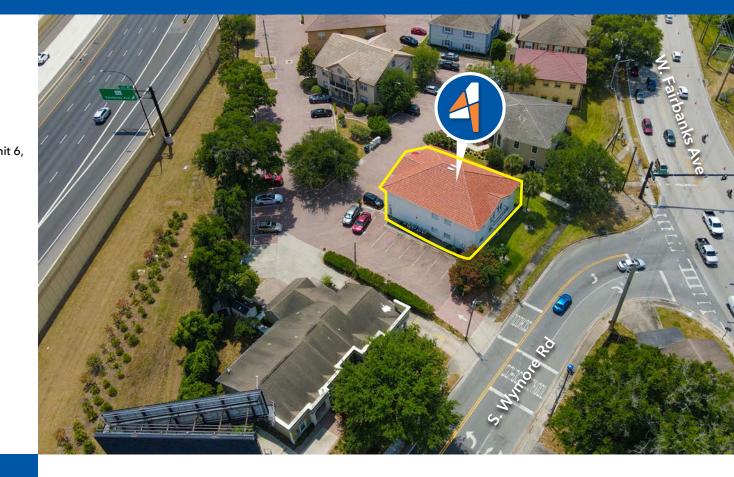

----------------|
| Rentable SF:   | 1,088 to 2,450 SF                                 |
| Location:      | 2745 W Fairbanks Ave Uni<br>Winter Park, FL 32789 |
| Municipality:  | Winter Park                                       |
| Parcel ID:     | 11-22-29-0619-00-060                              |
| Zoning:        | Condo Office                                      |
| Property Use:  | Office Only                                       |
| Building Size: | 6,000 SF                                          |
| Stories:       | 2                                                 |
| Year Built:    | 1990                                              |
| Parking:       | 4/1,000                                           |
|                |                                                   |



#### HIGHLIGHTS

- Reserved Parking
- Easy access to I-4
- Currently furnished
- Updated finishing throughout including restrooms
- Internet included with Rental Rate

#### Don't Miss Out!

Contact us today to discuss this amazing, well appointed office space

#### BEAUTIFUL MOVE-IN READY WINTER PARK OFFICE SPACE

Are you searching for the perfect office location to position your Winter Park business for success? Look no further than 2745 W Fairbanks Ave! This strategically situated property offers a compelling blend of convenience, professionalism, and a prestigious Winter Park address.

Call today for additional details!

OFFERED BY:



Garrett Gleiter garrett@4acre.com 407.539.4514

Natalee Gleiter natalee@4acre.com 407.601.1466

## LOCATION MAP





## **PROPERTY AERIAL**





# LOCA