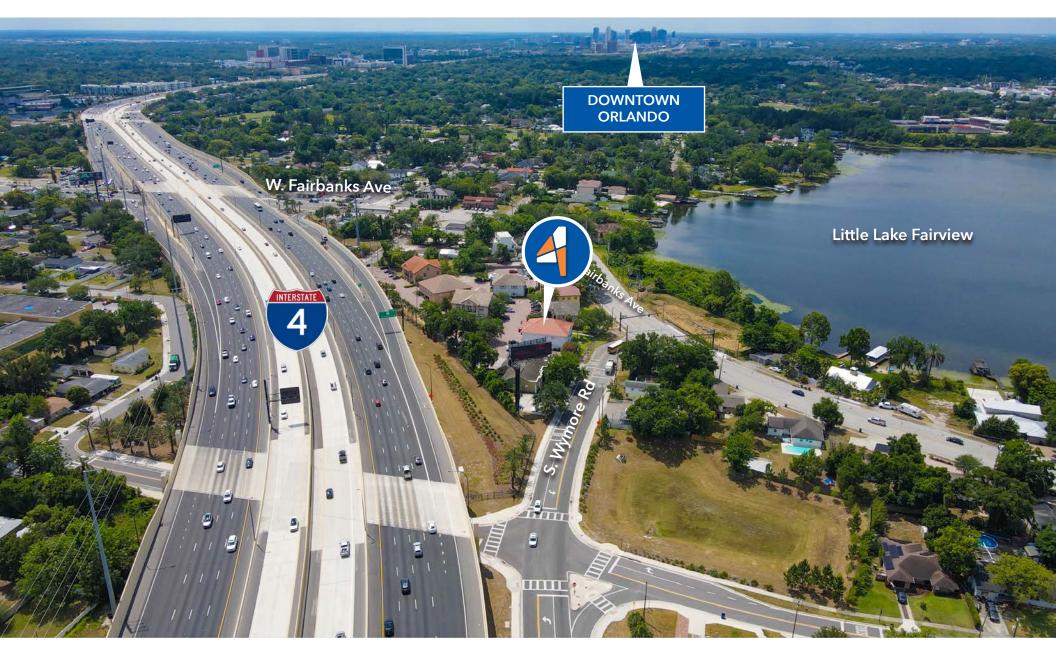

Currently furnished
- Updated finishing throughout including restrooms
- Internet included with Rental Rate

#### Don't Miss Out!

Contact us today to discuss this amazing, well appointed office space

#### BEAUTIFUL MOVE-IN READY WINTER PARK OFFICE SPACE

Are you searching for the perfect office location to position your Winter Park business for success? Look no further than 2745 W Fairbanks Ave! This strategically situated property offers a compelling blend of convenience, professionalism, and a prestigious Winter Park address.

Call today for additional details!

OFFERED BY:



Garrett Gleiter garrett@4acre.com 407.539.4514

Natalee Gleiter natalee@4acre.com 407.601.1466

## LOCATION MAP





## **PROPERTY AERIAL**





# LOCATION AERIAL - EAST VIEW





# LOCATION AERIAL - SOUTH VIEW







### **INTERIORS**



**COMMON SITTING AREA** 



### **INTERIORS**



**SPACIOUS OFFICE** 



## **ELEVATION**







# FLOOR PLAN | 2,450 SF













# SPACE OPTIONS







Garrett Gleiter garrett@4acre.com 407.539.4514

Natalee Gleiter natalee@4acre.com 407.601.1466

4 Acre Commercial Real Estate (4 Acre) does not represent or warranty the accuracy of the information contained herein. Such information has been given to 4 Acre by the owner of the property or obtained from other sources deemed reliable. 4 Acre has no reason to doubt its accuracy, but does not guarantee it. The reviewer(s) of this document is encouraged to perform their own research for their own purposes to verify the dependability of the information being reviewed. All information should be verified by reviewer(