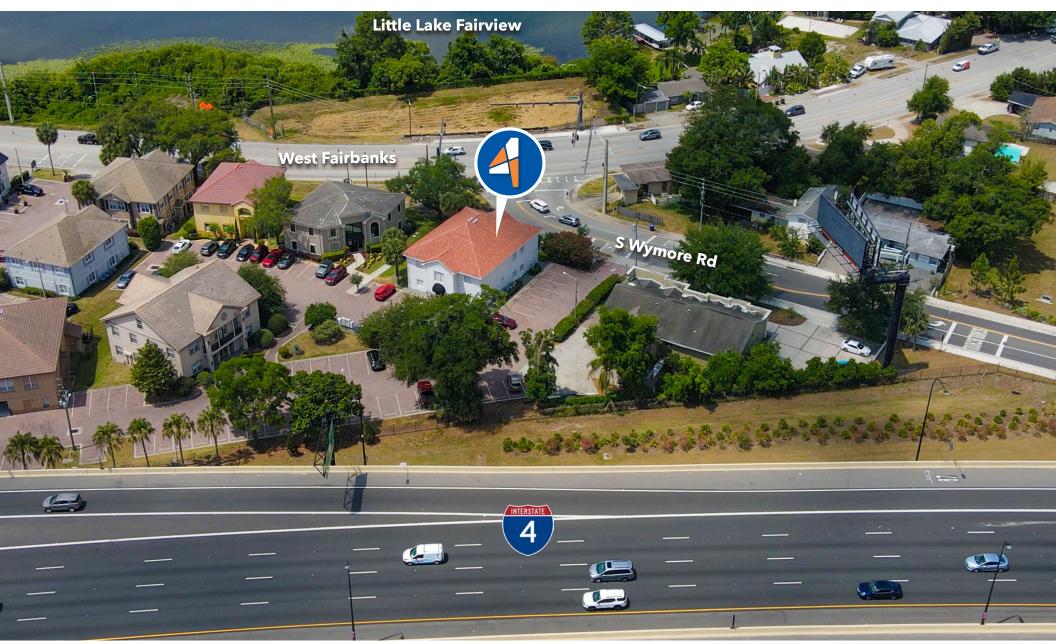

|



#### HIGHLIGHTS

- Reserved Parking
- Easy access to I-4
- Currently furnished
- Updated finishing throughout including restrooms
- Internet included with Rental Rate

#### Don't Miss Out!

Contact us today to discuss this amazing, well appointed office space

#### BEAUTIFUL MOVE-IN READY WINTER PARK OFFICE SPACE

Are you searching for the perfect office location to position your Winter Park business for success? Look no further than 2745 W Fairbanks Ave! This strategically situated property offers a compelling blend of convenience, professionalism, and a prestigious Winter Park address.

Call today for additional details!

OFFERED BY:



Garrett Gleiter garrett@4acre.com 407.539.4514

Natalee Gleiter natalee@4acre.com 407.601.1466

## LOCATION MAP





## **PROPERTY AERIAL**





# LOCATION AERIAL - EAST VIEW





# LOCATION AERIAL - SOUTH VIEW







### **INTERIORS**



**COMMON SITTING AREA** 



### **INTERIORS**



**SPACIOUS OFFICE** 



## **ELEVATION**







# FLOOR PLAN | 2,450 SF













# SPACE OPTIONS







Garrett Gleiter garrett@4acre.com 407.539.4514

Natalee Gleiter natalee@4acre.com 407.601.1466

4 Acre Commercial Real Estate (4 Acre) does not represent or warranty the accuracy of the information contained herein. Such information has been given to 4 Acre by the owner of the property or obtained from other sources deemed reliable. 4 Acre has no reason to doubt its accuracy, but does not guarantee it. The reviewer(s) of this document is encouraged to perform their own research for their own purposes to verify the dependability of the info