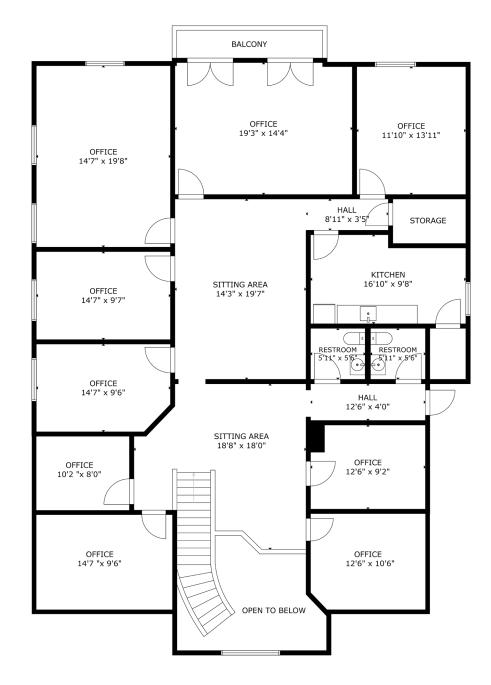

discuss this amazing, well appointed office space

#### BEAUTIFUL MOVE-IN READY WINTER PARK OFFICE SPACE

Are you searching for the perfect office location to position your Winter Park business for success? Look no further than 2745 W Fairbanks Ave! This strategically situated property offers a compelling blend of convenience, professionalism, and a prestigious Winter Park address.

Call today for additional details!

OFFERED BY:



Garrett Gleiter garrett@4acre.com 407.539.4514

Natalee Gleiter natalee@4acre.com 407.601.1466

## LOCATION MAP





## **PROPERTY AERIAL**





# LOCATION AERIAL - EAST VIEW





# LOCATION AERIAL - SOUTH VIEW







### **INTERIORS**



**COMMON SITTING AREA** 



### **INTERIORS**



**SPACIOUS OFFICE** 



## **ELEVATION**







# FLOOR PLAN | 2,450 SF













# SPACE OPTIONS







Garrett Gleiter garrett@4acre.com 407.539.4514

Natalee Gleiter natalee@4acre.com 407.601.1466

4 Acre Commercial Real Estate (4 Acre) does not represent or warranty the accuracy of the information contained herein. Such information has been given to 4 Acre by the owner of the property or obtained from other sources deemed reliable. 4 Acre has no reason to doubt its accuracy, but does not guarantee it. The reviewer(s) of this document is encouraged to perform their own research for their own purposes to verify the dependability of the information being reviewed. All information should be verified by reviewer(s) prior to purchase or lease. Unless otherwise noted, the property is being offered as-is, where is, with all faults. This information represents the