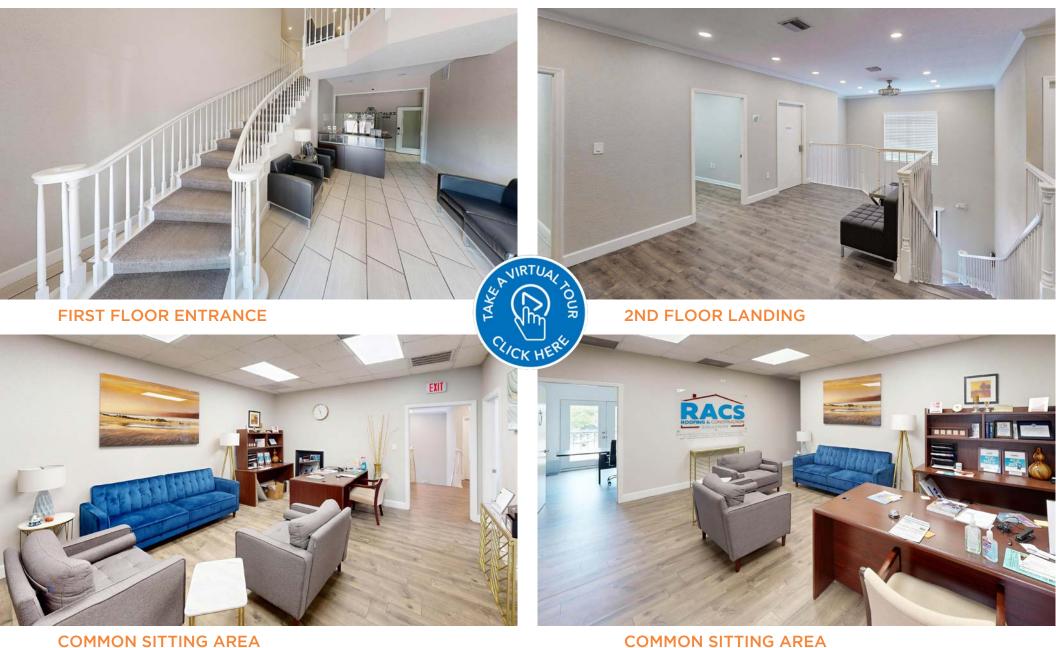

ated finishing throughout including restrooms
- Internet included with Rental Rate

#### Don't Miss Out!

Contact us today to discuss this amazing, well appointed office space

#### BEAUTIFUL MOVE-IN READY WINTER PARK OFFICE SPACE

Are you searching for the perfect office location to position your Winter Park business for success? Look no further than 2745 W Fairbanks Ave! This strategically situated property offers a compelling blend of convenience, professionalism, and a prestigious Winter Park address.

Call today for additional details!

OFFERED BY:



Garrett Gleiter garrett@4acre.com 407.539.4514

Natalee Gleiter natalee@4acre.com 407.601.1466

## LOCATION MAP





## **PROPERTY AERIAL**





# LOCATION AERIAL - EAST VIEW





# LOCATION AERIAL - SOUTH VIEW







### **INTERIORS**



**COMMON SITTING AREA** 



### **INTERIORS**



**SPACIOUS OFFICE** 



## **ELEVATION**







# FLOOR PLAN | 2,450 SF













# SPACE OPTIONS







Garrett Gleiter garrett@4acre.com 407.539.4514

Natalee Gleiter natalee@4acre.com 407.601.1466

4 Acre Commercial Real Estate (4 Acre) does not represent or warranty the accuracy of the information contained herein. Such information has been given to 4 Acre by the owner of the property or obtained from other sources deemed reliable. 4 Acre has no reason to doubt its accuracy, but does not guarantee it. The reviewer(s) of this document is encouraged to perform their own research for their own purposes to verify the dependability of the information being reviewed. All information should be verified by reviewer(s) prior to purchase or l