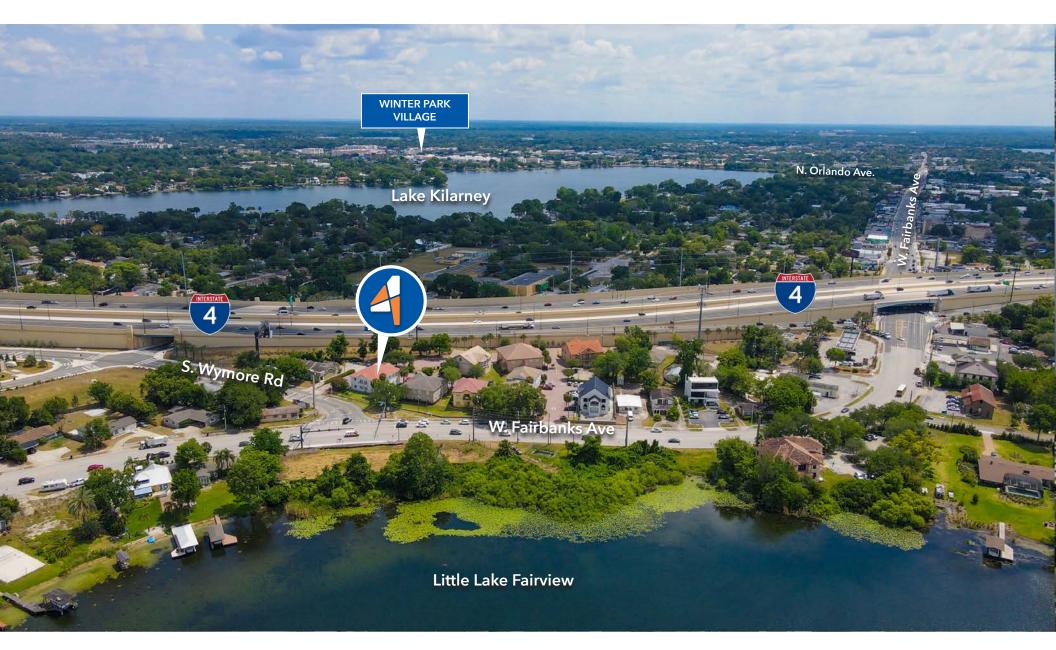

rved Parking
- Easy access to I-4
- Currently furnished
- Updated finishing throughout including restrooms
- Internet included with Rental Rate

#### Don't Miss Out!

Contact us today to discuss this amazing, well appointed office space

#### BEAUTIFUL MOVE-IN READY WINTER PARK OFFICE SPACE

Are you searching for the perfect office location to position your Winter Park business for success? Look no further than 2745 W Fairbanks Ave! This strategically situated property offers a compelling blend of convenience, professionalism, and a prestigious Winter Park address.

Call today for additional details!

OFFERED BY:



Garrett Gleiter garrett@4acre.com 407.539.4514

Natalee Gleiter natalee@4acre.com 407.601.1466

## LOCATION MAP





## **PROPERTY AERIAL**





# LOCATION AERIAL - EAST VIEW





# LOCATION AERIAL - SOUTH VIEW







### **INTERIORS**



**COMMON SITTING AREA** 



### **INTERIORS**



**SPACIOUS OFFICE** 



## **ELEVATION**







# FLOOR PLAN | 2,450 SF













# SPACE OPTIONS







Garrett Gleiter garrett@4acre.com 407.539.4514

Natalee Gleiter natalee@4acre.com 407.601.1466

4 Acre Commercial Real Estate (4 Acre) does not represent or warranty the accuracy of the information contained herein. Such information has been given to 4 Acre by the owner of the property or obtained from other sources deemed reliable. 4 Acre has no reason to doubt its accuracy, but does not guarantee it. The reviewer(s) of this document is encouraged to perform their own research for their own purposes to verify the dependability of the information being reviewed. All informa