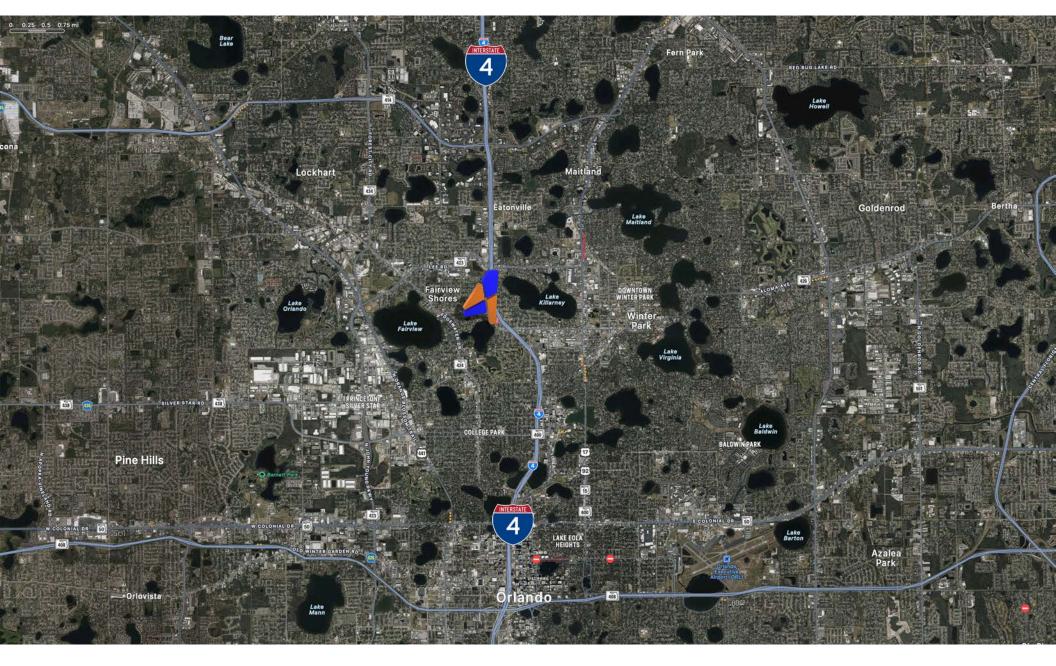

|



#### HIGHLIGHTS

- Reserved Parking
- Easy access to I-4
- Currently furnished
- Updated finishing throughout including restrooms
- Internet included with Rental Rate

#### Don't Miss Out!

Contact us today to discuss this amazing, well appointed office space

#### BEAUTIFUL MOVE-IN READY WINTER PARK OFFICE SPACE

Are you searching for the perfect office location to position your Winter Park business for success? Look no further than 2745 W Fairbanks Ave! This strategically situated property offers a compelling blend of convenience, professionalism, and a prestigious Winter Park address.

Call today for additional details!

OFFERED BY:



Garrett Gleiter garrett@4acre.com 407.539.4514

Natalee Gleiter natalee@4acre.com 407.601.1466

## LOCATION MAP





## **PROPERTY AERIAL**





# LOCATION AERIAL - EAST VIEW





# LOCATION AERIAL - SOUTH VIEW







### **INTERIORS**



**COMMON SITTING AREA** 



### **INTERIORS**



**SPACIOUS OFFICE** 



## **ELEVATION**







# FLOOR PLAN | 2,450 SF













# SPACE OPTIONS







Garrett Gleiter garrett@4acre.com 407.539.4514

Natalee Gleiter natalee@4acre.com 407.601.1466

4 Acre Commercial Real Estate (4 Acre) does not represent or warranty the accuracy of the information contained herein. Such information has been given to 4 Acre by the owner of the property or obtained from other sources deemed reliable. 4 Acre has no reason to doubt its accuracy, but does not guarantee it. The reviewer(s) of this document is encouraged to perform their own research for their own purposes to verify t