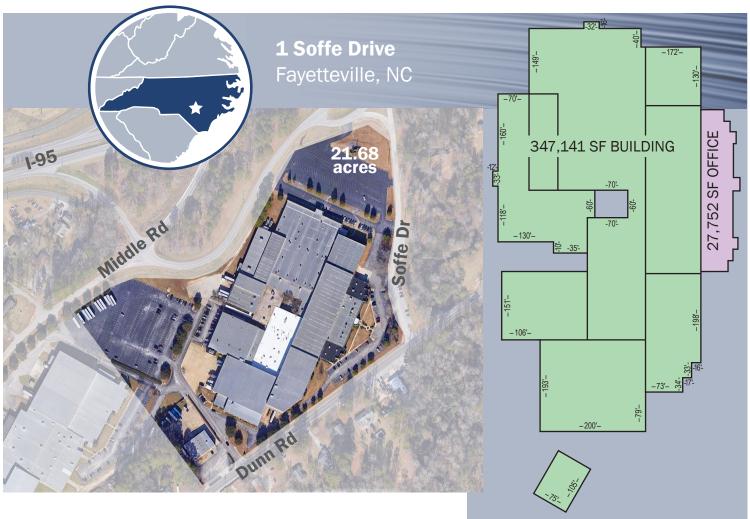

## **1 Soffe Drive**Fayetteville, NC (Cumberland County)

## Highlights:

| <b>BUILDING SIZE</b> | 347,141                                |
|----------------------|----------------------------------------|
| ACREAGE              | 21.86                                  |
| OFFICE SPACE         | 27,752                                 |
| CEILING HEIGHT       | Primarily 36'                          |
| TRUCK DOORS          | 24 Dock High Door;<br>2 Drive in Doors |
| DIMENSIONS           | Varied                                 |
| BAY SPACING          | Primarily 50' X 28' and 59' X 28'      |
| PARKING              | 500+ (Expandable)                      |
| ZONING               | Industrial                             |
| DATE AVAILABLE       | N/A                                    |
| LAST USE             | Apparel Manufacturing and Distribution |
| SELLING PRICE        | \$15,000,000                           |