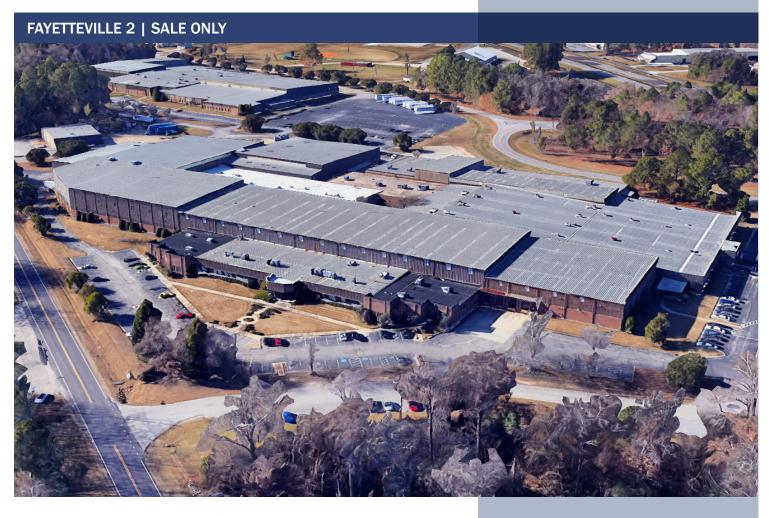

## **1 Soffe Drive**Fayetteville, NC (Cumberland County)

## Highlights:

| <b>BUILDING SIZE</b> | 347,141                                |
|----------------------|----------------------------------------|
| ACREAGE              | 21.86                                  |
| OFFICE SPACE         | 27,752                                 |
| CEILING HEIGHT       | Primarily 36'                          |
| TRUCK DOORS          | 24 Dock High Door;<br>2 Drive in Doors |
| DIMENSIONS           | Varied                                 |
| BAY SPACING          | Primarily 50' X 28' and 59' X 28'      |
| PARKING              | 500+ (Expandable)                      |
| ZONING               | Industrial                             |
| DATE AVAILABLE       | N/A                                    |
| LAST USE             | Apparel Manufacturing and Distribution |
| SELLING PRICE        | \$15,000,000                           |