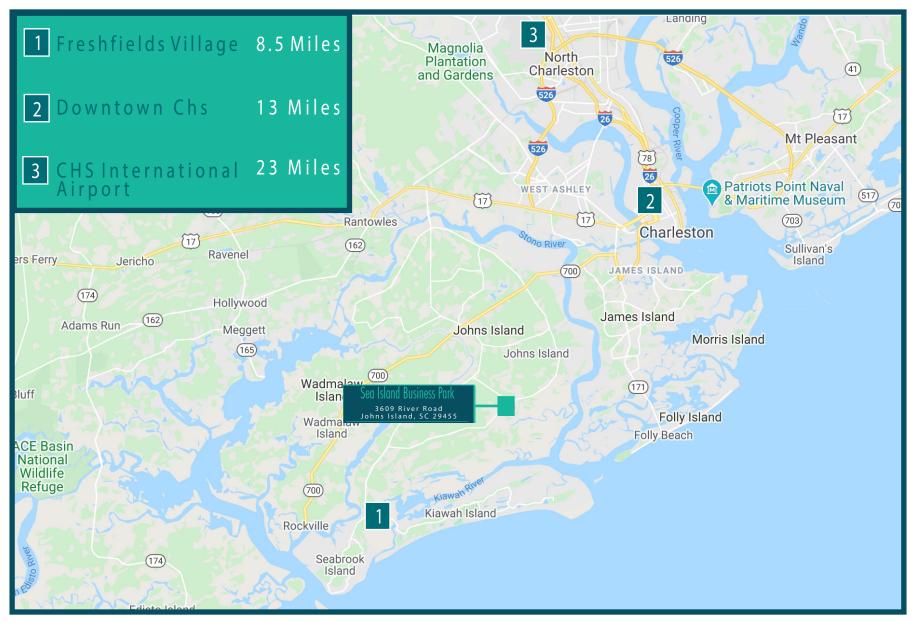

## Location Map

Sea Island Business Park 3609 River Road Johns Island, SC 29455

> Suite 102 | 4,610 SF Suite 250 | 2,476 SF