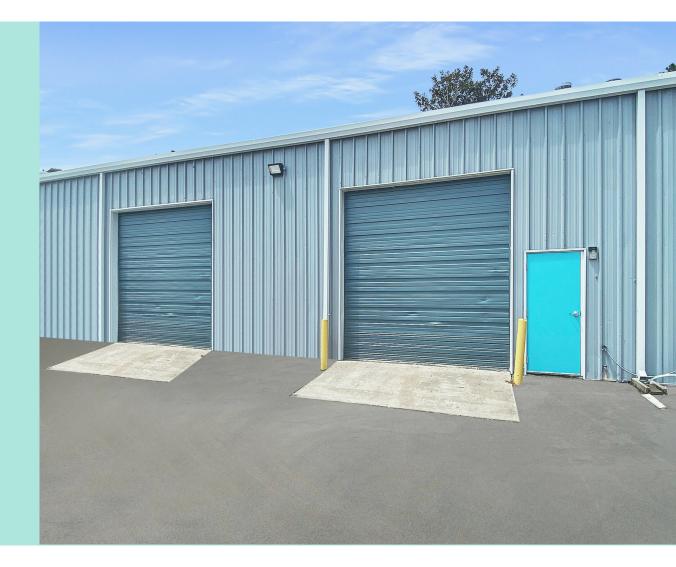

#### Suite 102

4,610 SF Available 2 Drive In Doors: 10' x 12' 23' Clear Height

### Suite 250

2,476 SF Available 1 Drive In Door: 10' x 12' 300 SF Office