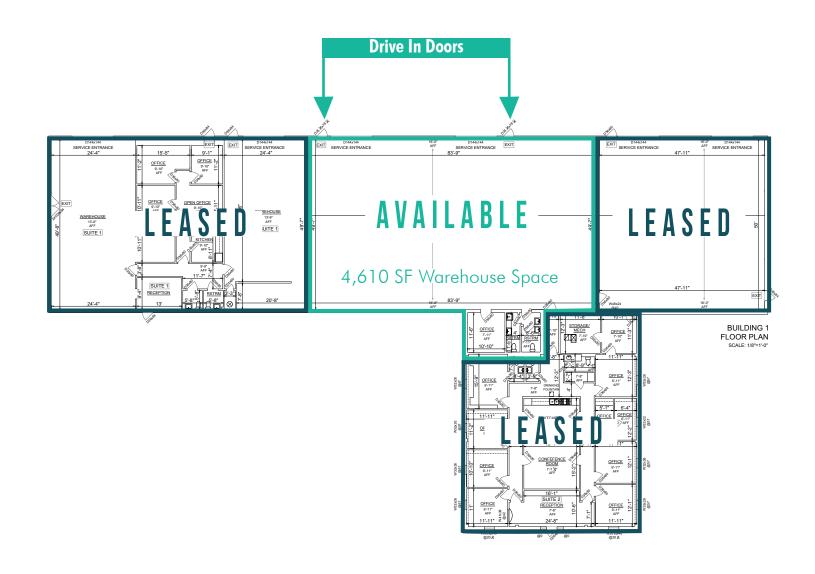

# BUILDING 1 | FLOOR PLAN

N 🔆

#### Suite 102

4,610 SF Available 2 Drive In Doors: 10' x 12' 23' Clear Height