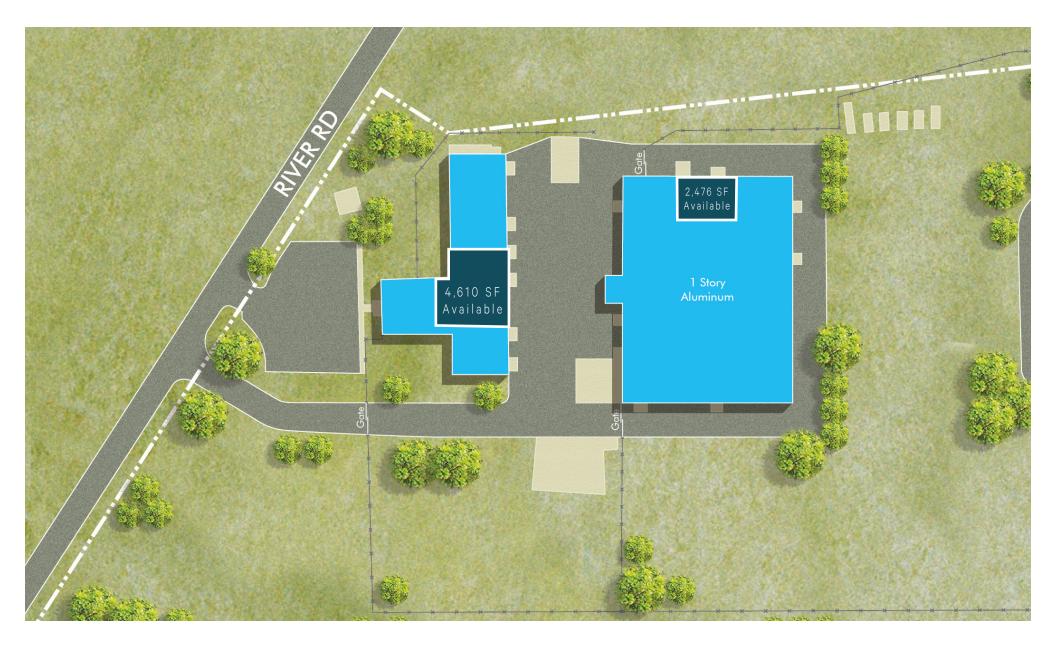

## SITE PLAN

#### Suite 102

4,610 SF Available 2 Drive In Doors: 10' x 12' 23' Clear Height

### Suite 250

2,476 SF Available 1 Drive In Door: 10' x 12' 300 SF Office