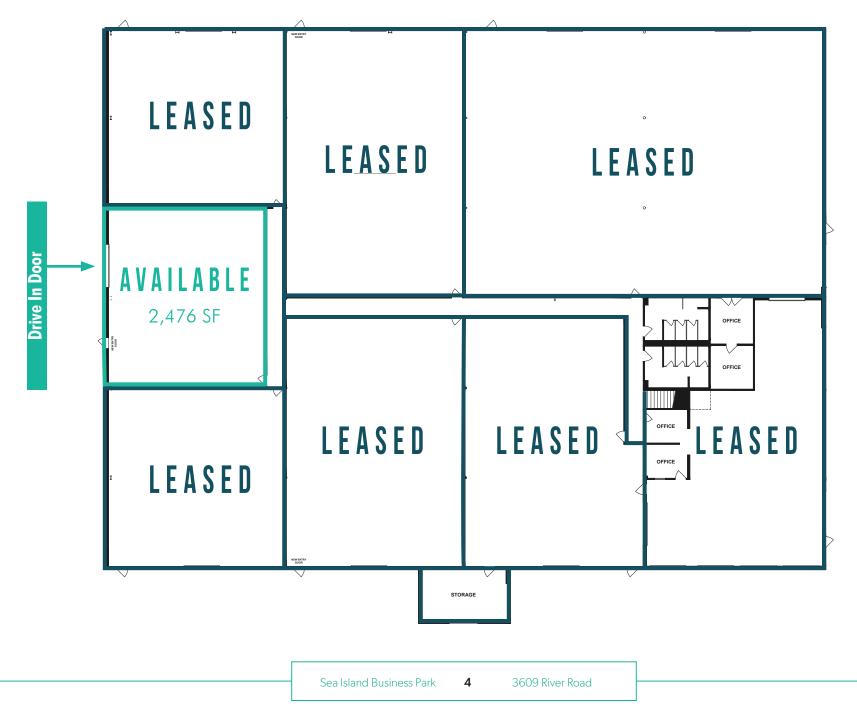

# BUILDING 1 | FLOOR PLAN

N 🔆

## BUILDING 2 | FLOOR PLAN

### Suite 250

2,476 SF Available 1 Drive In Door: 10' x 12' 300 SF Office

#### Suite 102

4,610 SF Available 2 Drive In Doors: 10' x 12' 23' Clear Height