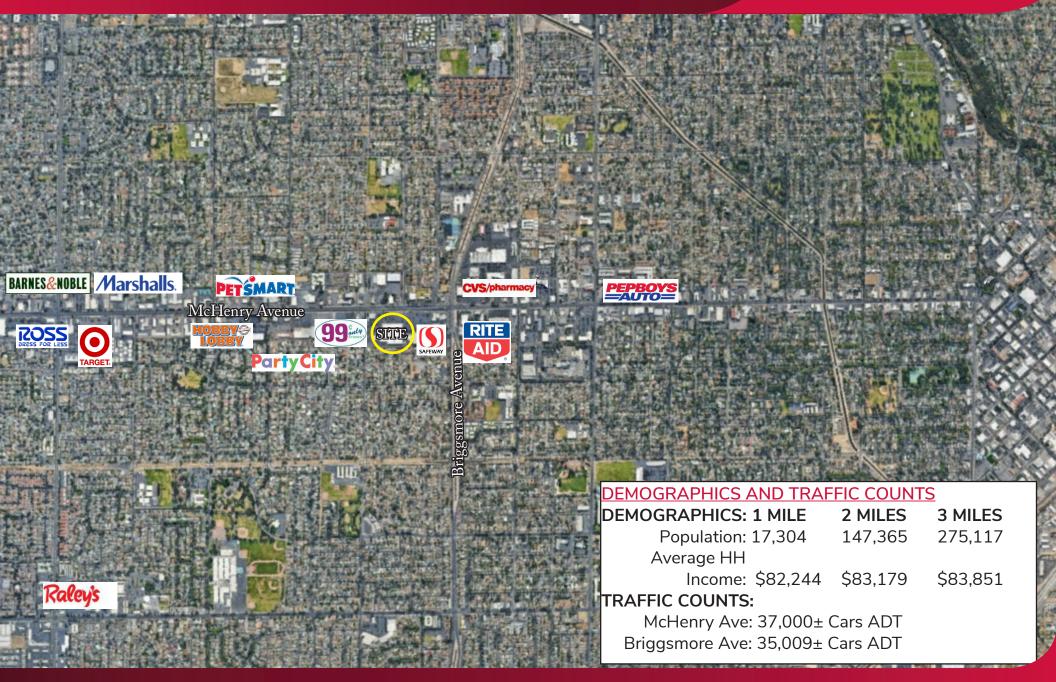

#### **COMMENTS:**

- Dominant shopping center anchored by Safeway Marketplace and Burlington Coat Factory.
- Located in the heart of Modesto along high-traffic McHenry Avenue & Briggsmore Avenue.
- Centralized, high traffic location ideal for neighborhood and regional retailers!
- Other successful tenants include; Starbucks, Panera Bread, Orange Theory Fitness, Golden 1 Credit Union, Nekter Juice and Carters Pet Mart!