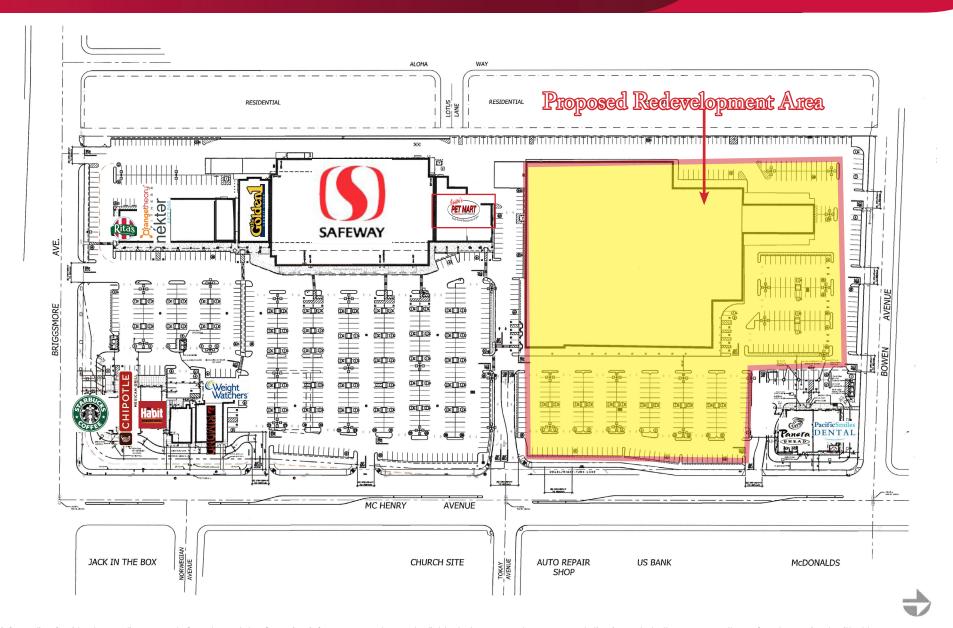

#### **COMMENTS:**

- Dominant shopping center anchored by Safeway Marketplace and Burlington Coat Factory.
- Located in the heart of Modesto along high-traffic McHenry Avenue & Briggsmore Avenue.
- Centralized, high traffic location ideal for neighborhood and regional retailers!
- Other successful tenants include; Starbucks, Panera Bread, Orange Theory Fitness, Golden 1 Credit Union, Nekter Juice and Carters Pet Mart!