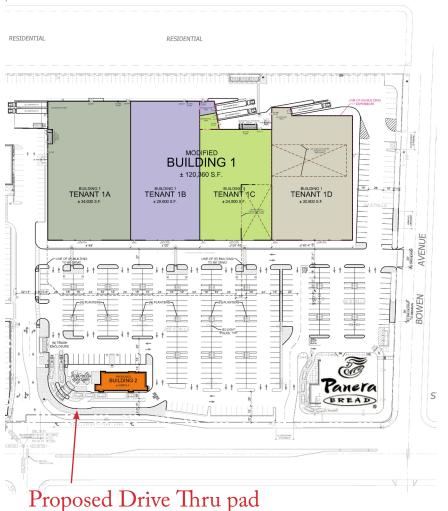

e.
- Centralized, high traffic location ideal for neighborhood and regional retailers!
- Other successful tenants include; Starbucks, Panera Bread, Orange Theory Fitness, Golden 1 Credit Union, Nekter Juice and Carters Pet Mart!

#### **ECONOMIC DATA**

LEASE RATE: Call for lease rate

CONTACT

Christopher W. Sill BRE #01188616 csill@lee-associates.com D 209.983.6837





All information furnished regarding property for sale, rental or financing is from sources deemed reliable, but no warranty or representation is made to the accuracy thereof and same is submitted to errors, omissions, change of price, rental or other conditions prior to sale, lease or financing or withdrawal without notice. No liability of any kind is to be imposed on the broker herein.





### Proposed Demising Plan A



#### Proposed Demising Plan B



CONTACT

Christopher W. Sill

BRE #01188616 csill@lee-associates.com D 209.983.6837

All information furnished regarding property for sale, rental or financing is from sources deemed reliable, but no warranty or representation is made to the accuracy thereof and same is submitted to errors, omissions, change of price, rental or other conditions prior to sale, lease or financing or withdrawal without notice. No liability of any kind is to be imposed on the broker herein.