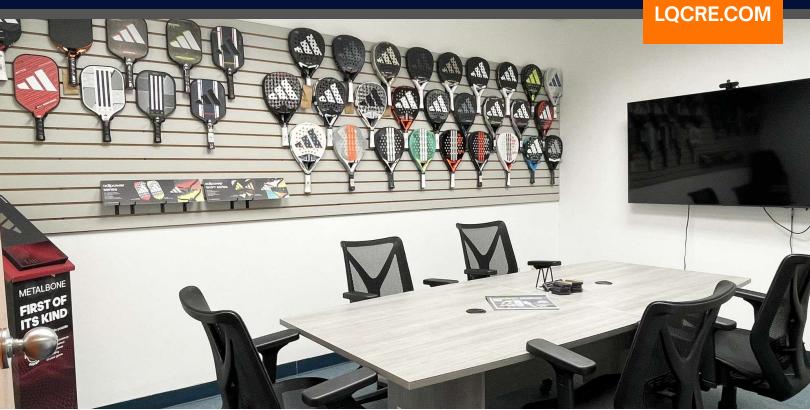

4210 Metro Pkwy | Fort Myers, FL 33916 Office For Sublease

\$25.00 SF/YR PSF (GROSS)

1,839 SF

1988 BUILT

- Can be delivered furnished.
- Available for immediate occupancy.
- 1,839 SF of General Office space.
- Located just north of Colonial Blvd: 71,500 CPD.
- Metro Pkwy: AADT: 23,000 CPD.