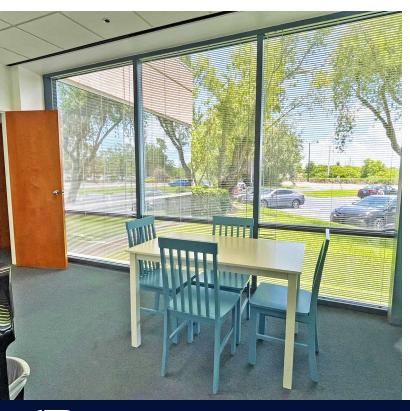

4210 Metro Pkwy | Fort Myers, FL 33916 Office For Sublease

\$25.00 SF/YR PSF (GROSS)

1,839 SF

1988 BUILT

- Can be delivered furnished.
- Available for immediate occupancy.
- 1,839 SF of General Office space.
- Located just north of Colonial Blvd: 71,500 CPD.
- Metro Pkwy: AADT: 23,000 CPD.