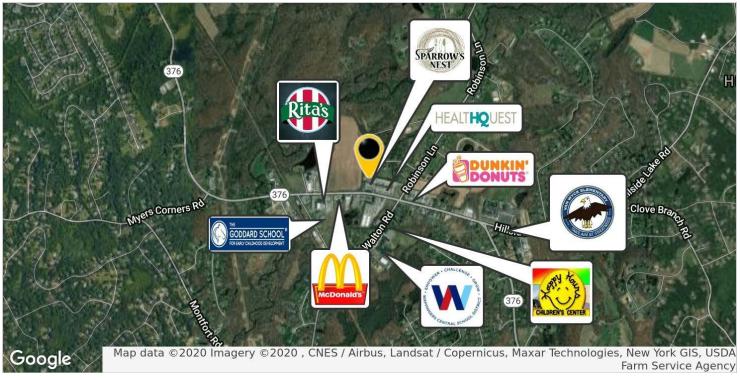

LOCATION: North West Corner of Route 376 &

> Robinson Lane, Opposite Lake Walton Road, near Taconic State

> > Parkway

**GROSS SF:** 41,322 ± SF - Summerlin East

17,911 ± SF - Summerlin West

59.233 ± SF Total

### TRAFFIC COUNT: 11,938 NYS ROUTE 376 @ MYERS CORNERS RD