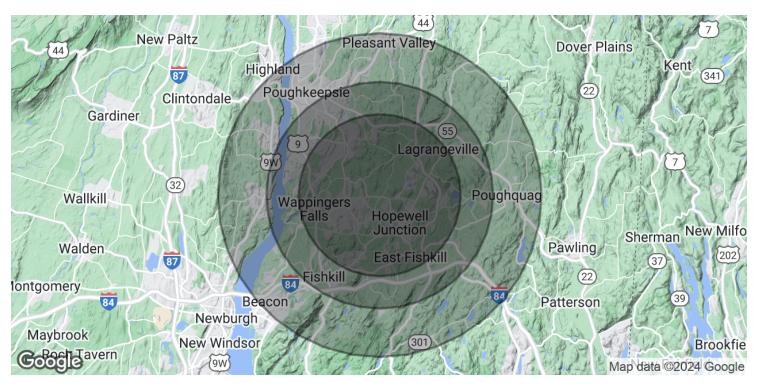

#### MID-HUDSON VALLEY AREA

| POPULATION           | 5 MILES   | 7 MILES   | 10 MILES  |
|----------------------|-----------|-----------|-----------|
| Total Population     | 67,416    | 116,920   | 215,720   |
| Average Age          | 45.3      | 44.3      | 42.5      |
| Average Age (Male)   | 43.6      | 42.8      | 41.4      |
| Average Age (Female) | 46.4      | 45.1      | 42.9      |
|                      |           |           |           |
| HOUSEHOLDS & INCOME  | 5 MILES   | 7 MILES   | 10 MILES  |
| Total Households     | 25,710    | 44,754    | 85,962    |
| # of Persons per HH  | 2.6       | 2.6       | 2.5       |
| Average HH Income    | \$117,729 | \$113,876 | \$102,865 |
| Average House Value  | \$328,564 | \$305,798 | \$278,014 |
|                      |           |           |           |