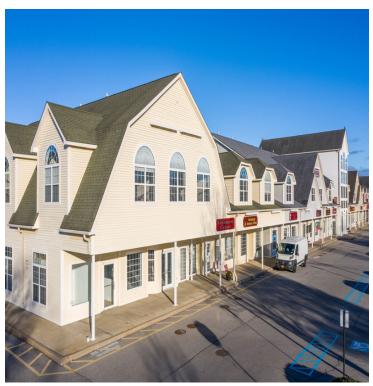

#### PROPERTY OVERVIEW

CR Properties Group is pleased to offer For Sale an Investment Opportunity at Summerlin Plaza, 942+946 NYS Route 376, Town of East Fishkill, NY. Located North West Corner of Route 376 & Robinson Lane, Opposite Lake Walton Road, near Taconic State Parkway. There are two buildings included, Summerlin East (41,322 ± SF) & Summerlin West (17,911 ± SF) totaling 59,233 ± SF. Summerlin Plaza has 6.85 Acres, 400 ± parking spaces and 481' of frontage on NYS Route 376 with a traffic count of 11,938 AADT.

# ANCHORED BY HEALTH QUEST MEDICAL 942+946 NYS ROUTE 376, TOWN OF EAST FISHKILL, NY

59,233 SF TOTAL | 6.85 ACRES | 400 ± PARKING SPACES | 481' ON NYS ROUTE 376