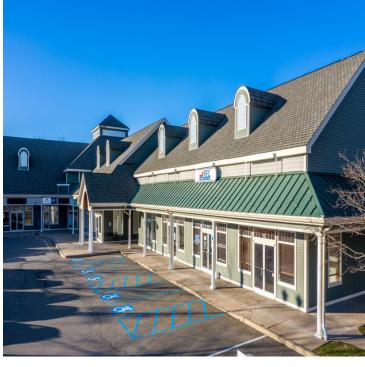

#### PROPERTY OVERVIEW

CR Properties Group is pleased to offer For Sale an Investment Opportunity at Summerlin Plaza, 942+946 NYS Route 376, Town of East Fishkill, NY. Located North West Corner of Route 376 & Robinson Lane, Opposite Lake Walton Road, near Taconic State Parkway. There are two buildings included, Summerlin East (41,322 ± SF) & Summerlin West (17,911 ± SF) totaling 59,233 ± SF. Summerlin Plaza has 6.85 Acres, 400 ± parking spaces and 481' of frontage on NYS Route 376 with a traffic count of 11,938 AADT.

# ANCHORED BY HEALTH QUEST MEDICAL 942+946 NYS ROUTE 376, TOWN OF EAST FISHKILL, NY

59,233 SF TOTAL | 6.85 ACRES | 400 ± PARKING SPACES | 481' ON NYS ROUTE 376