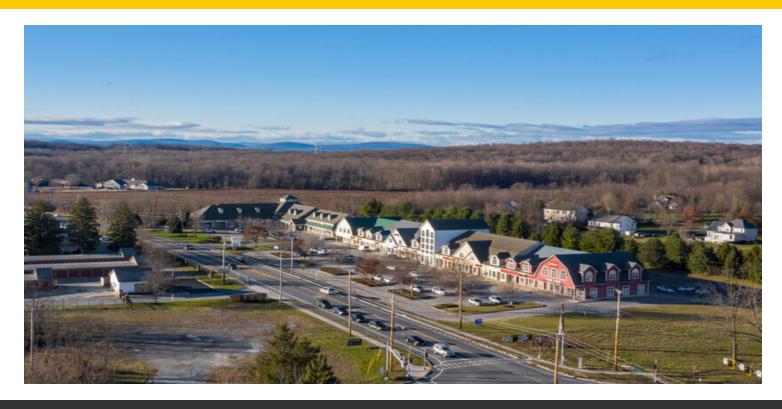

### **HUDSON VALLEY INVESTMENT**

942+946 NYS ROUTE 376, TOWN OF EAST FISHKILL, NY

### 59,233 ± SF - SIGNALIZED INTERSECTION - STABLE INVESTMENT

ADDRESS: 942 Route 376, Summerlin East

> 946 Route 376, Summerlin West East Fishkill, NY 12590 (Township)

Wappingers Falls, NY (Mailing)

LOT SIZE: 6.85 Acres

LOCATION: North West Corner of Route 376 &

> Robinson Lane, Opposite Lake Walton Road, near Taconic State

> > Parkway

**GROSS SF:** 41,322 ± SF - Summerlin East

17,911 ± SF - Summerlin West

59.233 ± SF Total

LOT SIZE: 6.85 ± Acres

11,938 AADT NYS Rt 376 @ Myers Corners Rd

**ASKING PRICE:** \$10,975,000

#### PROPERTY OVERVIEW

CR Properties Group is pleased to offer For Sale an Investment Opportunity at Summerlin Plaza, 942+946 NYS Route 376, Town of East Fishkill, NY. Located North West Corner of Route 376 & Robinson Lane, Opposite Lake Walton Road, near Taconic State Parkway. There are two buildings included, Summerlin East (41,322 ± SF) & Summerlin West (17,911 ± SF) totaling 59,233 ± SF. Summerlin Plaza has 6.85 Acres, 400 ± parking spaces and 481' of frontage on NYS Route 376 with a traffic count of 11,938 AADT.

# ANCHORED BY HEALTH QUEST MEDICAL 942+946 NYS ROUTE 376, TOWN OF EAST FISHKILL, NY

59,233 SF TOTAL | 6.85 ACRES | 400 ± PARKING SPACES | 481' ON NYS ROUTE 376