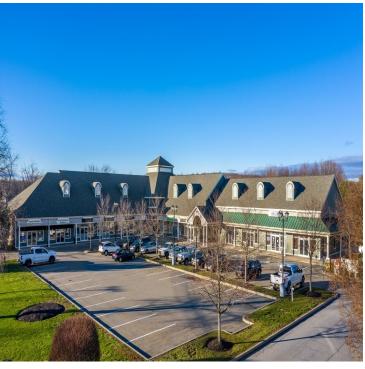

### **HUDSON VALLEY INVESTMENT**

942+946 NYS ROUTE 376, TOWN OF EAST FISHKILL, NY

#### PROPERTY OVERVIEW

CR Properties Group is pleased to offer For Sale an Investment Opportunity at Summerlin Plaza, 942+946 NYS Route 376, Town of East Fishkill, NY. Located North West Corner of Route 376 & Robinson Lane, Opposite Lake Walton Road, near Taconic State Parkway. There are two buildings included, Summerlin East (41,322 ± SF) & Summerlin West (17,911 ± SF) totaling 59,233 ± SF. Summerlin Plaza has 6.85 Acres, 400 ± parking spaces and 481' of frontage on NYS Route 376 with a traffic count of 11,938 AADT.

# ANCHORED BY HEALTH QUEST MEDICAL 942+946 NYS ROUTE 376, TOWN OF EAST FISHKILL, NY

59,233 SF TOTAL | 6.85 ACRES | 400 ± PARKING SPACES | 481' ON NYS ROUTE 376