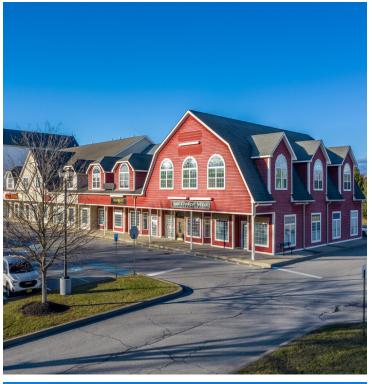

#### PROPERTY OVERVIEW

CR Properties Group is pleased to offer For Sale an Investment Opportunity at Summerlin Plaza, 942+946 NYS Route 376, Town of East Fishkill, NY. Located North West Corner of Route 376 & Robinson Lane, Opposite Lake Walton Road, near Taconic State Parkway. There are two buildings included, Summerlin East (41,322 ± SF) & Summerlin West (17,911 ± SF) totaling 59,233 ± SF. Summerlin Plaza has 6.85 Acres, 400 ± parking spaces and 481' of frontage on NYS Route 376 with a traffic count of 11,938 AADT.

# ANCHORED BY HEALTH QUEST MEDICAL 942+946 NYS ROUTE 376, TOWN OF EAST FISHKILL, NY

59,233 SF TOTAL | 6.85 ACRES | 400 ± PARKING SPACES | 481' ON NYS ROUTE 376