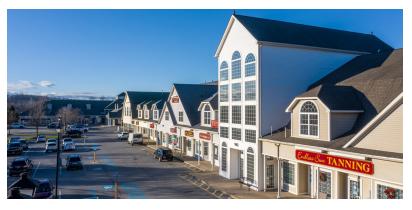

#### PROPERTY OVERVIEW

CR Properties Group is pleased to offer For Sale an Investment Opportunity at Summerlin Plaza, 942+946 NYS Route 376, Town of East Fishkill, NY. Located North West Corner of Route 376 & Robinson Lane, Opposite Lake Walton Road, near Taconic State Parkway. There are two buildings included, Summerlin East (41,322 ± SF) & Summerlin West (17,911 ± SF) totaling 59,233 ± SF. Summerlin Plaza has 6.85 Acres, 400 ± parking spaces and 481' of frontage on NYS Route 376 with a traffic count of 11,938 AADT.

# ANCHORED BY HEALTH QUEST MEDICAL 942+946 NYS ROUTE 376, TOWN OF EAST FISHKILL, NY

59,233 SF TOTAL | 6.85 ACRES | 400 ± PARKING SPACES | 481' ON NYS ROUTE 376