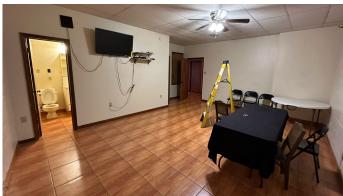

### PROPERTY OVERVIEW

Introducing a versatile mixed-use building situated in the heart of Marrero, Louisiana. This 2-story property features a spacious flat parking lot in the front, providing 10 conveniently striped spaces for ample parking.

The building itself offers a variety of functional spaces, making it suitable for a range of purposes. Inside, you'll find approximately 5 well-appointed private offices and 3 large open workspaces. The building is equipped with 3 full gender-neutral bathrooms and 1 half gender-neutral restroom, catering to the needs of employees and clients alike. A well-equipped kitchen area provides the convenience of on-site meal preparation, while a dedicated storage area ensures ample space for inventory or supplies. This mixed-use property presents an exceptional opportunity for businesses seeking a versatile space. Whether it's office-based operations, collaborative work environments, or a combination of both, this property offers the flexibility to adapt to your unique business requirements.