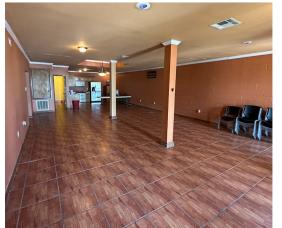

The building itself offers a variety of functional spaces, making it suitable for a range of purposes. Inside, you'll find approximately 5 well-appointed private offices and 3 large open workspaces. The building is equipped with 3 full gender-neutral bathrooms and 1 half gender-neutral restroom, catering to the needs of employees and clients alike. A well-equipped kitchen area provides the convenience of on-site meal preparation, while a dedicated storage area ensures ample space for inventory or supplies. This mixed-use property presents an exceptional opportunity for businesses seeking a versatile space. Whether it's office-based operations, collaborative work environments, or a combination of both, this property offers the flexibility to adapt to your unique business requirements.