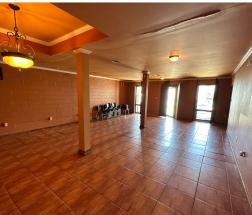

The building itself offers a variety of functional spaces, making it suitable for a range of purposes. Inside, you'll find approximately 5 well-appointed private offices and 3 large open workspaces. The building is equipped with 3 full gender-neutral bathrooms and 1 half gender-neutral restroom, catering to the needs of employees and clients alike. A well-equipped kitchen area provides the convenience of on-site meal preparation, while a dedicated storage area ensures ample space for inventory or supplies. This mixed-use property presents an exceptional opportunity for businesses seeking a versatile space. Whether it's office-based operations, collaborative work environments, or a combination of both, this property offers the flexibility to adapt to your unique business requirements.