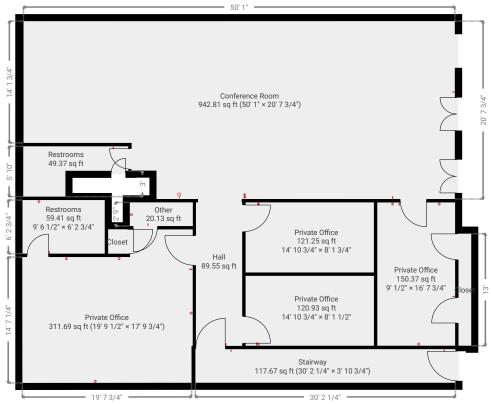

## 2<sup>ND</sup> FLOOR PLAN

Click Image for Larger View

### TOTAL AREA: 2266.58 sq ft · LIVING AREA: 2266.58 sq ft · ROOMS: 12