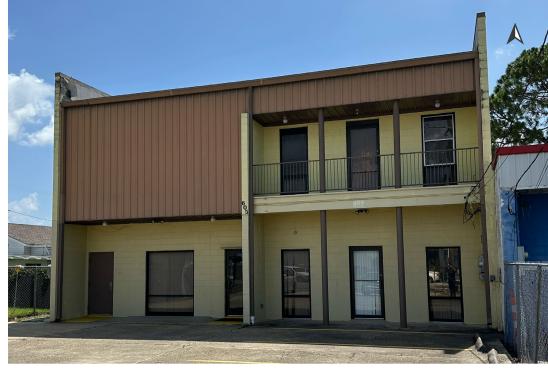

# BARATARIA BLVD. OFFICE BUILDING

605 Barataria Boulevard, Marrero, LA

**SUMMARY** 

AREA OVERVIEW

PROPERTY PHOTOS

FLOOR PLANS

DEMOGRAPHICS

#### **BUILDING INFORMATION**

- 4,811 SF
- 2 Story

#### LAND INFORMATION

- 6.492 SF
- · Zoning C-2
- 10 Parking Spaces

### PROPERTY OVERVIEW

Introducing a versatile mixed-use building situated in the heart of Marrero, Louisiana. This 2-story property features a spacious flat parking lot in the front, providing 10 conveniently striped spaces for ample parking.

Located in the vibrant City of Marrero, Louisiana, this building benefits from its central position, providing easy access to amenities and attracting both foot traffic and potential customers. Don't miss the chance to establish your presence in this thriving area by making this mixed-use building your own.