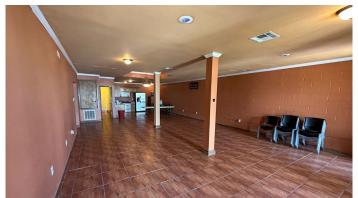

### PROPERTY OVERVIEW

Introducing a versatile mixed-use building situated in the heart of Marrero, Louisiana. This 2-story property features a spacious flat parking lot in the front, providing 10 conveniently striped spaces for ample parking.

The building itself offers a variety of functional spaces, making it suitable for a range of purposes. Inside, you'll find approximately 5 well-appointed private offices and 3 large open workspaces. The building is equipped with 3 full gender-neutral bathrooms and 1 half gender-neutral restroom, catering to the needs of employees and clients alike. A well-equipped kitchen area provides the convenience of on-site meal preparation, while a dedicated storage area ensures ample space for inventory or supplies. This mixed-use property presents an exceptional opportunity for businesses seeking a versatile space. Whether it's office-based operations, collaborative work environments, or a combination of both, this property offers the flexibility to adapt to your unique business requirements.