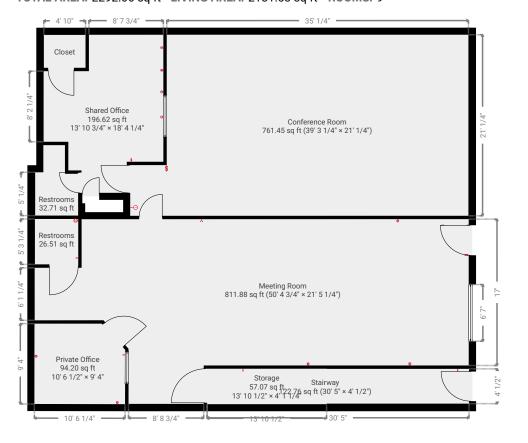

### 1<sup>ST</sup> FLOOR PLAN

Click Image for Larger View

## TOTAL AREA: 2292.06 sq ft · LIVING AREA: 2181.53 sq ft · ROOMS: 9