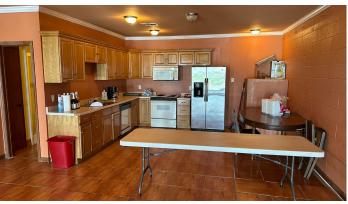

The building itself offers a variety of functional spaces, making it suitable for a range of purposes. Inside, you'll find approximately 5 well-appointed private offices and 3 large open workspaces. The building is equipped with 3 full gender-neutral bathrooms and 1 half gender-neutral restroom, catering to the needs of employees and clients alike. A well-equipped kitchen area provides the convenience of on-site meal preparation, while a dedicated storage area ensures ample space for inventory or supplies. This mixed-use property presents an exceptional opportunity for businesses seeking a versatile space. Whether it's office-based operations, collaborative work environments, or a combination of both, this property offers the flexibility to adapt to your unique business requirements.