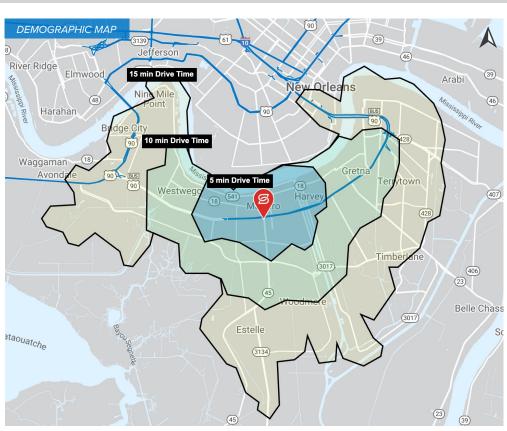

**DEMOGRAPHICS** 

# 2023 DRIVE TIME DEMOGRAPHICS

|            | 5 MIN  | 10 MIN | 15 MIN  |
|------------|--------|--------|---------|
| POPULATION | 23,337 | 86,335 | 186,900 |

|                   | D IVIIIA | IO IVIIIN | NIIIVI CI |
|-------------------|----------|-----------|-----------|
| AVG. HH<br>INCOME | \$64,893 | \$70,453  | \$75,694  |

40 MAINE

E MAINI

|            | 5 MIN  | 10 MIN | 15 MIN |
|------------|--------|--------|--------|
| HOUSEHOLDS | 10,103 | 34,490 | 74,567 |

AE NAINI