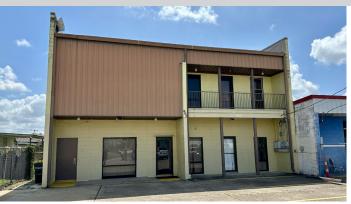

### PROPERTY OVERVIEW

Introducing a versatile mixed-use building situated in the heart of Marrero, Louisiana. This 2-story property features a spacious flat parking lot in the front, providing 10 conveniently striped spaces for ample parking.

The building itself offers a variety of functional spaces, making it suitable for a range of purposes. Inside, you'll find approximately 5 well-appointed private offices and 3 large open workspaces. The building is equipped with 3 full gender-neutral bathrooms and 1 half gender-neutral restroom, catering to the needs of employees and clients alike. A well-equipped kitchen area provides the convenience of on-site meal preparation, while a dedicated storage area ensures ample space for inventory or supplies. This mixed-use property presents an exceptional opportunity for businesses seeking a versatile space. Whether it's office-based operations, collaborative work environments, or a combination of both, this property offers the flexibility to adapt to your unique business requirements.

Located in the vibrant City of Marrero, Louisiana, this building benefits from its central position, providing easy access to amenities and attracting both foot traffic and potential customers. Don't miss the chance to establish your presence in this thriving area by making this mixed-use building your own.