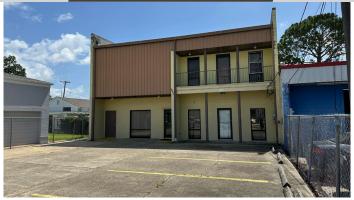

### PROPERTY OVERVIEW

Introducing a versatile mixed-use building situated in the heart of Marrero, Louisiana. This 2-story property features a spacious flat parking lot in the front, providing 10 conveniently striped spaces for ample parking.

The building itself offers a variety of functional spaces, making it suitable for a range of purposes. Inside, you'll find approximately 5 well-appointed private offices and 3 large open workspaces. The building is equipped with 3 full gender-neutral bathrooms and 1 half gender-neutral restroom, catering to the needs of employees and clients alike. A well-equipped kitchen area provides the convenience of on-site meal preparation, while a dedicated storage area ensures ample space for inventory or supplies. This mixed-use property presents an exceptional opportunity for businesses seeking a versatile space. Whether it's office-based operations, collaborative work environments, or a combination of both, this property offers the flexibility to adapt to your unique business requirements.

Located in the vibrant City of Marrero, Louisiana, this building benefits from its central position, providing easy access to amenities and attracting both foot traffic and potential customers. Don't miss the chance to establish your presence in this thriving area by making this mixed-use building your own.