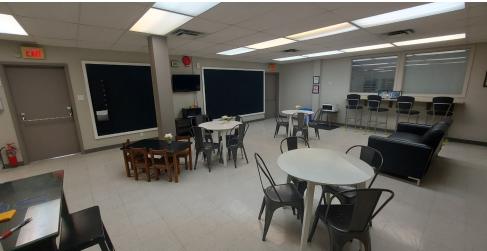

or dance)
- » Fully fenced & paved yard with ample parking for staff and clients
- » Small shop space in the back with Mezzanine
- » (12' x 14') Over head door in the back studio
- » Full front lounge with multiple change rooms
- » Front office with individual washroom
- » Second floor with large studio and large utility closet.
- » Zoning = CAP-PR

The property is listed for sale at \$1,400,000.00 plus taxes



## PROPERTY DETAILS / AMENITIES

# PROPERTY DETAILS

MUNICIPAL: 5424 45 Street, Red Deer, Alberta

**LEGAL LAND** Plan: 279NY **DESCRIPTION:** Block: 8, Lot: 5

TOTAL AREA: ±6,336 Sq Ft

**ZONING:** CAP-PR

YEAR BUILT: 1990

**PARKING:** Paved front and back parking

SALE PRICE: \$1,400,000.00

TAXES: \$17,432.00

\*plus GST









# PROPERTY FLOOR PLAN

#### **Main Floor**











# MAIN FLOOR PHOTOS















# SECOND FLOOR PLAN / PHOTOS

## **Second Floor**







#### Yard







#### 403.986.7777

#### WWW.REDDEERCOMMERCIAL.COM





### YOUR RE/MAX COMMERCIAL TEAM

JEREMY MAKILA 403 373 7333 jeremy@remaxcprd.com CAM TOMALTY 403 350 0075 cam@remaxcprd.com CHRIS LEVIA 403 506 2751 chris@remaxcprd.com

**ANNIKA GARDNER** 

Unlicensed Assistant/ Marketing annika@remaxcprd.com

ROWAN OMILON
Licensed Assistant
rowan@remaxcprd.com

**RED DEER** 

#401, 4911 51 Street Red Deer, AB T4N 6V4 **403.986.7777** 

www.reddeercommercial.com