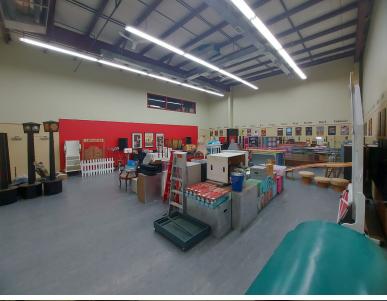

paved yard with ample parking for staff and clients
- » Small shop space in the back with Mezzanine
- » (12' x 14') Over head door in the back studio
- » Full front lounge with multiple change rooms
- » Front office with individual washroom
- » Second floor with large studio and large utility closet.
- » Zoning = CAP-PR

The property is listed for sale at \$1,400,000.00 plus taxes



## PROPERTY DETAILS / AMENITIES

# PROPERTY DETAILS

MUNICIPAL: 5424 45 Street, Red Deer, Alberta

**LEGAL LAND** Plan: 279NY **DESCRIPTION:** Block: 8, Lot: 5

TOTAL AREA: ±6,336 Sq Ft

**ZONING:** CAP-PR

YEAR BUILT: 1990

**PARKING:** Paved front and back parking

SALE PRICE: \$1,400,000.00

TAXES: \$17,432.00

\*plus GST









# PROPERTY FLOOR PLAN

#### **Main Floor**











# MAIN FLOOR PHOTOS















# SECOND FLOOR PLAN / PHOTOS

## **Second Floor**







#### Yard







#### 403.986.7777

#### WWW.REDDEERCOMMERCIAL.COM





### YOUR RE/MAX COMMERCIAL TEAM

JEREMY MAKILA 403 373 7333 jeremy@remaxcprd.com CAM TOMALTY 403 350 0075 cam@remaxcprd.com CHRIS LEVIA 403 506 2751 chris@remaxcprd.com

**ANNIKA GARDNER** 

Unlicensed Assistant/ Marketing annika@remaxcprd.com

ROWAN OMILON
Licensed Assistant
rowan@remaxcprd.com

**RED DEER** 

#401, 4911 51 Street Red Deer, AB T4N 6V4 **403.986.7777** 

www.reddeercommercial.com