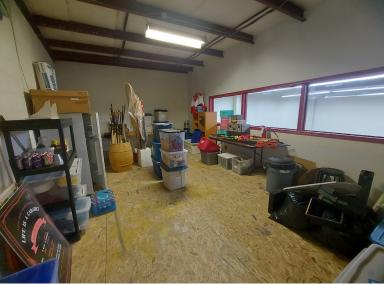

d yard with ample parking for staff and clients
- » Small shop space in the back with Mezzanine
- » (12' x 14') Over head door in the back studio
- » Full front lounge with multiple change rooms
- » Front office with individual washroom
- » Second floor with large studio and large utility closet.
- » Zoning = CAP-PR

The property is listed for sale at \$1,400,000.00 plus taxes



## PROPERTY DETAILS / AMENITIES

# PROPERTY DETAILS

MUNICIPAL: 5424 45 Street, Red Deer, Alberta

**LEGAL LAND** Plan: 279NY **DESCRIPTION:** Block: 8, Lot: 5

TOTAL AREA: ±6,336 Sq Ft

**ZONING:** CAP-PR

YEAR BUILT: 1990

**PARKING:** Paved front and back parking

SALE PRICE: \$1,400,000.00

TAXES: \$17,432.00

\*plus GST









# PROPERTY FLOOR PLAN

#### **Main Floor**











# MAIN FLOOR PHOTOS















# SECOND FLOOR PLAN / PHOTOS

## **Second Floor**







#### Yard







#### 403.986.7777

#### WWW.REDDEERCOMMERCIAL.COM





### YOUR RE/MAX COMMERCIAL TEAM

JEREMY MAKILA 403 373 7333 jeremy@remaxcprd.com CAM TOMALTY 403 350 0075 cam@remaxcprd.com CHRIS LEVIA 403 506 2751 chris@remaxcprd.com

**ANNIKA GARDNER** 

Unlicensed Assistant/ Marketing annika@remaxcprd.com

ROWAN OMILON
Licensed Assistant
rowan@remaxcprd.com

**RED DEER** 

#401, 4911 51 Street Red Deer, AB T4N 6V4 **403.986.7777** 

www.reddeercommercial.com