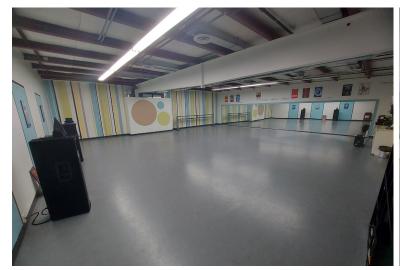

p space in the back with Mezzanine
- » (12' x 14') Over head door in the back studio
- » Full front lounge with multiple change rooms
- » Front office with individual washroom
- » Second floor with large studio and large utility closet.
- » Zoning = CAP-PR

The property is listed for sale at \$1,400,000.00 plus taxes



## PROPERTY DETAILS / AMENITIES

# PROPERTY DETAILS

MUNICIPAL: 5424 45 Street, Red Deer, Alberta

**LEGAL LAND** Plan: 279NY **DESCRIPTION:** Block: 8, Lot: 5

TOTAL AREA: ±6,336 Sq Ft

**ZONING:** CAP-PR

YEAR BUILT: 1990

**PARKING:** Paved front and back parking

SALE PRICE: \$1,400,000.00

TAXES: \$17,432.00

\*plus GST









# PROPERTY FLOOR PLAN

#### **Main Floor**











# MAIN FLOOR PHOTOS















# SECOND FLOOR PLAN / PHOTOS

## **Second Floor**







#### Yard







#### 403.986.7777

#### WWW.REDDEERCOMMERCIAL.COM





### YOUR RE/MAX COMMERCIAL TEAM

JEREMY MAKILA 403 373 7333 jeremy@remaxcprd.com CAM TOMALTY 403 350 0075 cam@remaxcprd.com CHRIS LEVIA 403 506 2751 chris@remaxcprd.com

**ANNIKA GARDNER** 

Unlicensed Assistant/ Marketing annika@remaxcprd.com

ROWAN OMILON
Licensed Assistant
rowan@remaxcprd.com

**RED DEER** 

#401, 4911 51 Street Red Deer, AB T4N 6V4 **403.986.7777** 

www.reddeercommercial.com