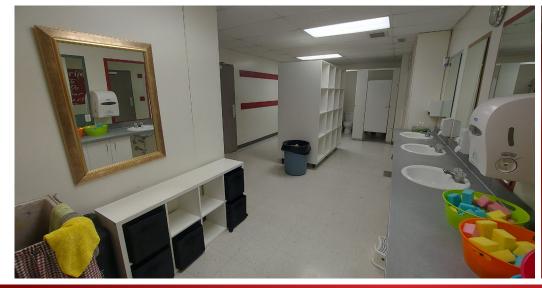

dance)
- » Fully fenced & paved yard with ample parking for staff and clients
- » Small shop space in the back with Mezzanine
- » (12' x 14') Over head door in the back studio
- » Full front lounge with multiple change rooms
- » Front office with individual washroom
- » Second floor with large studio and large utility closet.
- » Zoning = CAP-PR

The property is listed for sale at \$1,400,000.00 plus taxes



## PROPERTY DETAILS / AMENITIES

# PROPERTY DETAILS

MUNICIPAL: 5424 45 Street, Red Deer, Alberta

**LEGAL LAND** Plan: 279NY **DESCRIPTION:** Block: 8, Lot: 5

TOTAL AREA: ±6,336 Sq Ft

**ZONING:** CAP-PR

YEAR BUILT: 1990

**PARKING:** Paved front and back parking

SALE PRICE: \$1,400,000.00

TAXES: \$17,432.00

\*plus GST









# PROPERTY FLOOR PLAN

#### **Main Floor**











# MAIN FLOOR PHOTOS















# SECOND FLOOR PLAN / PHOTOS

## **Second Floor**







#### Yard







#### 403.986.7777

#### WWW.REDDEERCOMMERCIAL.COM





### YOUR RE/MAX COMMERCIAL TEAM

JEREMY MAKILA 403 373 7333 jeremy@remaxcprd.com CAM TOMALTY 403 350 0075 cam@remaxcprd.com CHRIS LEVIA 403 506 2751 chris@remaxcprd.com

**ANNIKA GARDNER** 

Unlicensed Assistant/ Marketing annika@remaxcprd.com

ROWAN OMILON
Licensed Assistant
rowan@remaxcprd.com

**RED DEER** 

#401, 4911 51 Street Red Deer, AB T4N 6V4 **403.986.7777** 

www.reddeercommercial.com