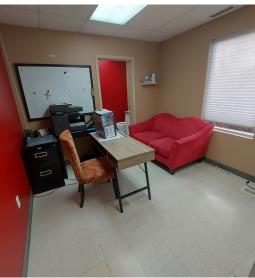

ance)
- » Fully fenced & paved yard with ample parking for staff and clients
- » Small shop space in the back with Mezzanine
- » (12' x 14') Over head door in the back studio
- » Full front lounge with multiple change rooms
- » Front office with individual washroom
- » Second floor with large studio and large utility closet.
- » Zoning = CAP-PR

The property is listed for sale at \$1,400,000.00 plus taxes



## PROPERTY DETAILS / AMENITIES

# PROPERTY DETAILS

MUNICIPAL: 5424 45 Street, Red Deer, Alberta

**LEGAL LAND** Plan: 279NY **DESCRIPTION:** Block: 8, Lot: 5

TOTAL AREA: ±6,336 Sq Ft

**ZONING:** CAP-PR

YEAR BUILT: 1990

**PARKING:** Paved front and back parking

SALE PRICE: \$1,400,000.00

TAXES: \$17,432.00

\*plus GST









# PROPERTY FLOOR PLAN

#### **Main Floor**











# MAIN FLOOR PHOTOS















# SECOND FLOOR PLAN / PHOTOS

## **Second Floor**







#### Yard







#### 403.986.7777

#### WWW.REDDEERCOMMERCIAL.COM





### YOUR RE/MAX COMMERCIAL TEAM

JEREMY MAKILA 403 373 7333 jeremy@remaxcprd.com CAM TOMALTY 403 350 0075 cam@remaxcprd.com CHRIS LEVIA 403 506 2751 chris@remaxcprd.com

**ANNIKA GARDNER** 

Unlicensed Assistant/ Marketing annika@remaxcprd.com

ROWAN OMILON
Licensed Assistant
rowan@remaxcprd.com

**RED DEER** 

#401, 4911 51 Street Red Deer, AB T4N 6V4 **403.986.7777** 

www.reddeercommercial.com