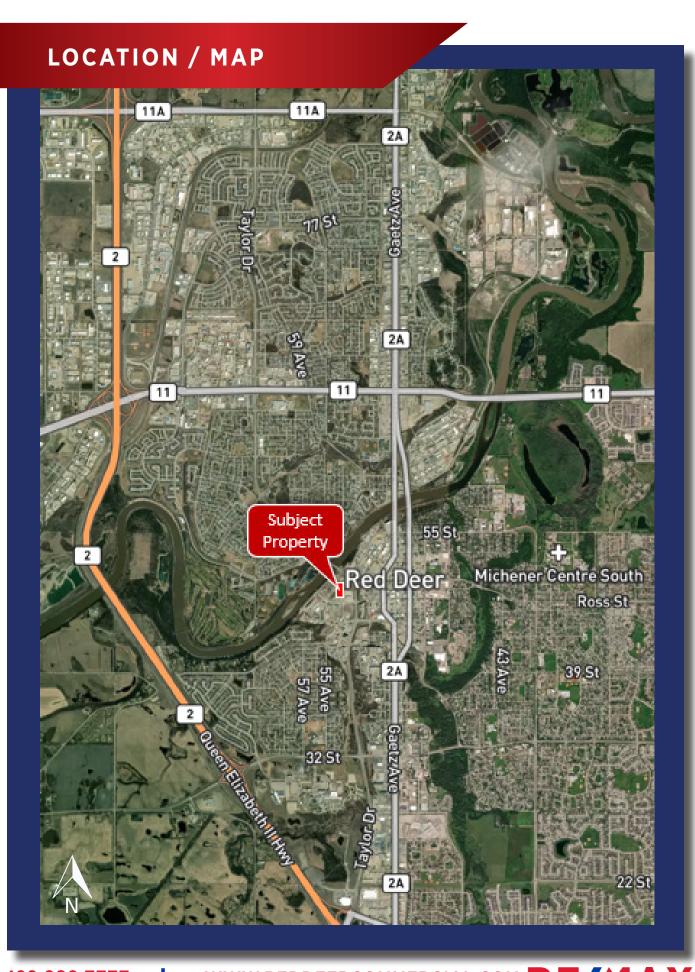

### 5424 45 STREET

# PROPERTY DETAILS

MUNICIPAL: 5424 45 Street, Red Deer, Alberta

**LEGAL LAND** Plan: 279NY **DESCRIPTION:** Block: 8, Lot: 5

TOTAL AREA: ±6,336 Sq Ft

**ZONING:** CAP-PR

YEAR BUILT: 1990

**PARKING:** Paved front and back parking