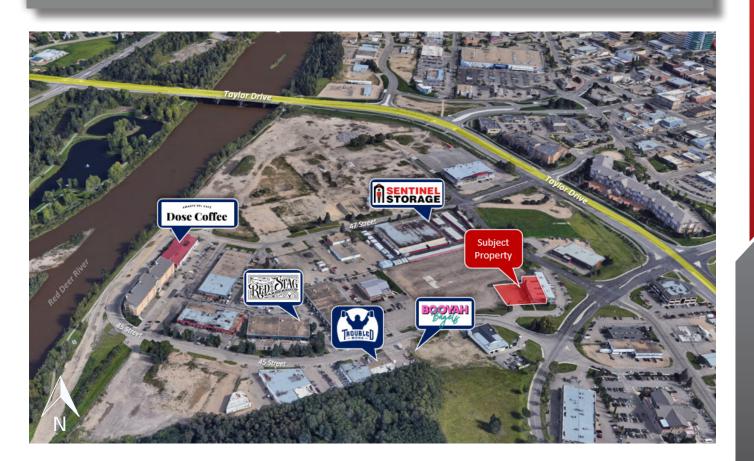

### 5424 45 STREET

#### Well maintained stand alone building

6,336 Square Feet stand alone building located in the desirable and busy Capstone area. This location has great amenities and exposure to 55th Ave and includes: