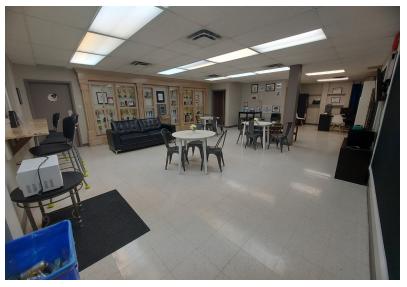

cludes:

- » Two large studio rooms (Previously used for dance)
- » Fully fenced & paved yard with ample parking for staff and clients
- » Small shop space in the back with Mezzanine
- » (12' x 14') Over head door in the back studio
- » Full front lounge with multiple change rooms
- » Front office with individual washroom
- » Second floor with large studio and large utility closet.
- » Zoning = CAP-PR

The property is listed for sale at \$1,400,000.00 plus taxes



## PROPERTY DETAILS / AMENITIES

# PROPERTY DETAILS

MUNICIPAL: 5424 45 Street, Red Deer, Alberta

**LEGAL LAND** Plan: 279NY **DESCRIPTION:** Block: 8, Lot: 5

TOTAL AREA: ±6,336 Sq Ft

**ZONING:** CAP-PR

YEAR BUILT: 1990

**PARKING:** Paved front and back parking

SALE PRICE: \$1,400,000.00

TAXES: \$17,432.00

\*plus GST









# PROPERTY FLOOR PLAN

#### **Main Floor**











# MAIN FLOOR PHOTOS















# SECOND FLOOR PLAN / PHOTOS

## **Second Floor**







#### Yard







#### 403.986.7777

#### WWW.REDDEERCOMMERCIAL.COM





### YOUR RE/MAX COMMERCIAL TEAM

JEREMY MAKILA 403 373 7333 jeremy@remaxcprd.com CAM TOMALTY 403 350 0075 cam@remaxcprd.com CHRIS LEVIA 403 506 2751 chris@remaxcprd.com

**ANNIKA GARDNER** 

Unlicensed Assistant/ Marketing annika@remaxcprd.com

ROWAN OMILON
Licensed Assistant
rowan@remaxcprd.com

**RED DEER** 

#401, 4911 51 Street Red Deer, AB T4N 6V4 **403.986.7777** 

www.reddeercommercial.com