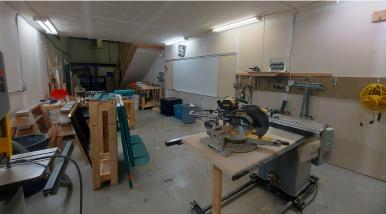

ved yard with ample parking for staff and clients
- » Small shop space in the back with Mezzanine
- » (12' x 14') Over head door in the back studio
- » Full front lounge with multiple change rooms
- » Front office with individual washroom
- » Second floor with large studio and large utility closet.
- » Zoning = CAP-PR

The property is listed for sale at \$1,400,000.00 plus taxes



## PROPERTY DETAILS / AMENITIES

# PROPERTY DETAILS

MUNICIPAL: 5424 45 Street, Red Deer, Alberta

**LEGAL LAND** Plan: 279NY **DESCRIPTION:** Block: 8, Lot: 5

TOTAL AREA: ±6,336 Sq Ft

**ZONING:** CAP-PR

YEAR BUILT: 1990

**PARKING:** Paved front and back parking

SALE PRICE: \$1,400,000.00

TAXES: \$17,432.00

\*plus GST









# PROPERTY FLOOR PLAN

#### **Main Floor**











# MAIN FLOOR PHOTOS















# SECOND FLOOR PLAN / PHOTOS

## **Second Floor**







#### Yard







#### 403.986.7777

#### WWW.REDDEERCOMMERCIAL.COM





### YOUR RE/MAX COMMERCIAL TEAM

JEREMY MAKILA 403 373 7333 jeremy@remaxcprd.com CAM TOMALTY 403 350 0075 cam@remaxcprd.com CHRIS LEVIA 403 506 2751 chris@remaxcprd.com

**ANNIKA GARDNER** 

Unlicensed Assistant/ Marketing annika@remaxcprd.com

ROWAN OMILON
Licensed Assistant
rowan@remaxcprd.com

**RED DEER** 

#401, 4911 51 Street Red Deer, AB T4N 6V4 **403.986.7777** 

www.reddeercommercial.com