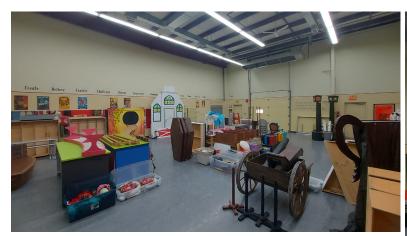

& paved yard with ample parking for staff and clients
- » Small shop space in the back with Mezzanine
- » (12' x 14') Over head door in the back studio
- » Full front lounge with multiple change rooms
- » Front office with individual washroom
- » Second floor with large studio and large utility closet.
- » Zoning = CAP-PR

The property is listed for sale at \$1,400,000.00 plus taxes



## PROPERTY DETAILS / AMENITIES

# PROPERTY DETAILS

MUNICIPAL: 5424 45 Street, Red Deer, Alberta

**LEGAL LAND** Plan: 279NY **DESCRIPTION:** Block: 8, Lot: 5

TOTAL AREA: ±6,336 Sq Ft

**ZONING:** CAP-PR

YEAR BUILT: 1990

**PARKING:** Paved front and back parking

SALE PRICE: \$1,400,000.00

TAXES: \$17,432.00

\*plus GST









# PROPERTY FLOOR PLAN

#### **Main Floor**











# MAIN FLOOR PHOTOS















# SECOND FLOOR PLAN / PHOTOS

## **Second Floor**







#### Yard







#### 403.986.7777

#### WWW.REDDEERCOMMERCIAL.COM





### YOUR RE/MAX COMMERCIAL TEAM

JEREMY MAKILA 403 373 7333 jeremy@remaxcprd.com CAM TOMALTY 403 350 0075 cam@remaxcprd.com CHRIS LEVIA 403 506 2751 chris@remaxcprd.com

**ANNIKA GARDNER** 

Unlicensed Assistant/ Marketing annika@remaxcprd.com

ROWAN OMILON
Licensed Assistant
rowan@remaxcprd.com

**RED DEER** 

#401, 4911 51 Street Red Deer, AB T4N 6V4 **403.986.7777** 

www.reddeercommercial.com