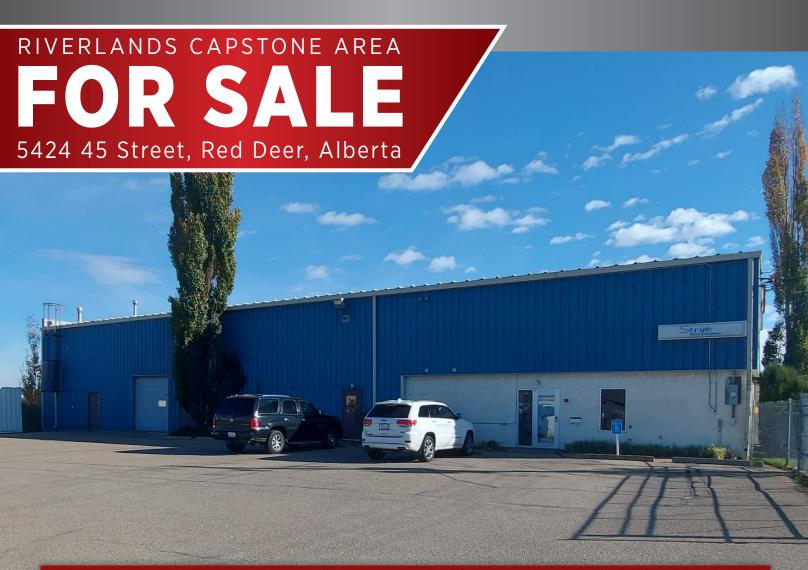

Downtown Capstone, Red Deer

**LEASE AREA:** 

±6,336 Square Feet

**ZONING:** 

CAP-PR Riverlands Commercial

**SALE PRICE:** 

\$1,400,000.00 + Taxes

PRESENTED BY

### 5424 45 STREET

#### Well maintained stand alone building

6,336 Square Feet stand alone building located in the desirable and busy Capstone area. This location has great amenities and exposure to 55th Ave and includes:

- » Two large studio rooms (Previously used for dance)
- » Fully fenced & paved yard with ample parking for staff and clients
- » Small shop space in the back with Mezzanine
- » (12' x 14') Over head door in the back studio
- » Full front lounge with multiple change rooms
- » Front office with individual washroom
- » Second floor with large studio and large utility closet.
- » Zoning = CAP-PR

The property is listed for sale at \$1,400,000.00 plus taxes