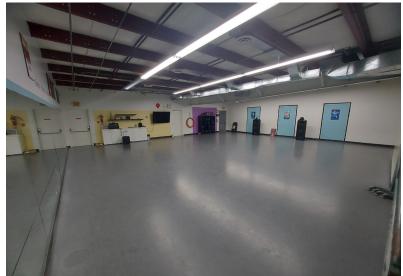

udes:

- » Two large studio rooms (Previously used for dance)
- » Fully fenced & paved yard with ample parking for staff and clients
- » Small shop space in the back with Mezzanine
- » (12' x 14') Over head door in the back studio
- » Full front lounge with multiple change rooms
- » Front office with individual washroom
- » Second floor with large studio and large utility closet.
- » Zoning = CAP-PR

The property is listed for sale at \$1,400,000.00 plus taxes



## PROPERTY DETAILS / AMENITIES

# PROPERTY DETAILS

MUNICIPAL: 5424 45 Street, Red Deer, Alberta

**LEGAL LAND** Plan: 279NY **DESCRIPTION:** Block: 8, Lot: 5

TOTAL AREA: ±6,336 Sq Ft

**ZONING:** CAP-PR

YEAR BUILT: 1990

**PARKING:** Paved front and back parking

SALE PRICE: \$1,400,000.00

TAXES: \$17,432.00

\*plus GST









# PROPERTY FLOOR PLAN

#### **Main Floor**











# MAIN FLOOR PHOTOS















# SECOND FLOOR PLAN / PHOTOS

## **Second Floor**







#### Yard







#### 403.986.7777

#### WWW.REDDEERCOMMERCIAL.COM





### YOUR RE/MAX COMMERCIAL TEAM

JEREMY MAKILA 403 373 7333 jeremy@remaxcprd.com CAM TOMALTY 403 350 0075 cam@remaxcprd.com CHRIS LEVIA 403 506 2751 chris@remaxcprd.com

**ANNIKA GARDNER** 

Unlicensed Assistant/ Marketing annika@remaxcprd.com

ROWAN OMILON
Licensed Assistant
rowan@remaxcprd.com

**RED DEER** 

#401, 4911 51 Street Red Deer, AB T4N 6V4 **403.986.7777** 

www.reddeercommercial.com