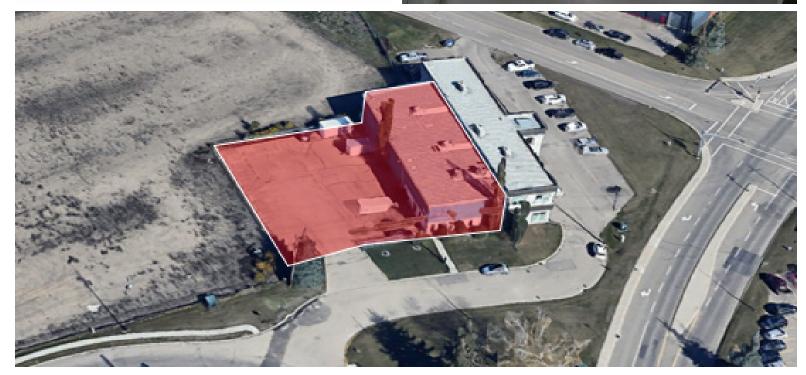

## THE PROPERTY

### 5424 45 STREET

#### Well maintained stand alone building

6,336 Square Feet stand alone building located in the desirable and busy Capstone area. This location has great amenities and exposure to 55th Ave and includes:

- » Two large studio rooms (Previously used for dance)
- » Fully fenced & paved yard with ample parking for staff and clients
- » Small shop space in the back with Mezzanine
- » (12' x 14') Over head door in the back studio
- » Full front lounge with multiple change rooms
- » Front office with individual washroom
- » Second floor with large studio and large utility closet.
- » Zoning = CAP-PR

The property is listed for sale at \$1,400,000.00 plus taxes