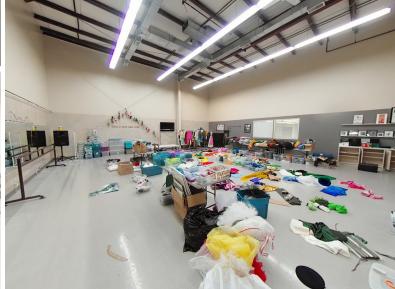

- » Two large studio rooms (Previously used for dance)
- » Fully fenced & paved yard with ample parking for staff and clients
- » Small shop space in the back with Mezzanine
- » (12' x 14') Over head door in the back studio
- » Full front lounge with multiple change rooms
- » Front office with individual washroom
- » Second floor with large studio and large utility closet.
- » Zoning = CAP-PR