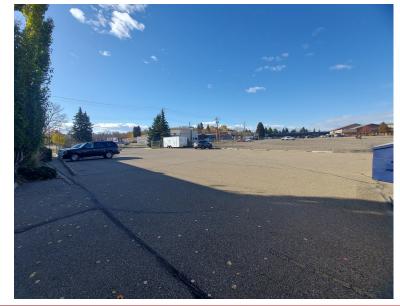

back with Mezzanine
- » (12' x 14') Over head door in the back studio
- » Full front lounge with multiple change rooms
- » Front office with individual washroom
- » Second floor with large studio and large utility closet.
- » Zoning = CAP-PR

The property is listed for sale at \$1,400,000.00 plus taxes



## PROPERTY DETAILS / AMENITIES

# PROPERTY DETAILS

MUNICIPAL: 5424 45 Street, Red Deer, Alberta

**LEGAL LAND** Plan: 279NY **DESCRIPTION:** Block: 8, Lot: 5

TOTAL AREA: ±6,336 Sq Ft

**ZONING:** CAP-PR

YEAR BUILT: 1990

**PARKING:** Paved front and back parking

SALE PRICE: \$1,400,000.00

TAXES: \$17,432.00

\*plus GST









# PROPERTY FLOOR PLAN

#### **Main Floor**











# MAIN FLOOR PHOTOS















# SECOND FLOOR PLAN / PHOTOS

## **Second Floor**







#### Yard







#### 403.986.7777

#### WWW.REDDEERCOMMERCIAL.COM





### YOUR RE/MAX COMMERCIAL TEAM

JEREMY MAKILA 403 373 7333 jeremy@remaxcprd.com CAM TOMALTY 403 350 0075 cam@remaxcprd.com CHRIS LEVIA 403 506 2751 chris@remaxcprd.com

**ANNIKA GARDNER** 

Unlicensed Assistant/ Marketing annika@remaxcprd.com

ROWAN OMILON
Licensed Assistant
rowan@remaxcprd.com

**RED DEER** 

#401, 4911 51 Street Red Deer, AB T4N 6V4 **403.986.7777** 

www.reddeercommercial.com