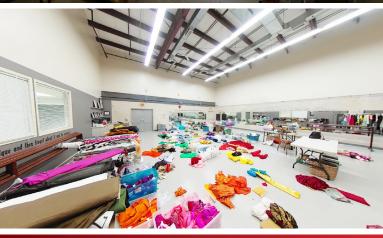

with ample parking for staff and clients
- » Small shop space in the back with Mezzanine
- » (12' x 14') Over head door in the back studio
- » Full front lounge with multiple change rooms
- » Front office with individual washroom
- » Second floor with large studio and large utility closet.
- » Zoning = CAP-PR

The property is listed for sale at \$1,400,000.00 plus taxes



## PROPERTY DETAILS / AMENITIES

# PROPERTY DETAILS

MUNICIPAL: 5424 45 Street, Red Deer, Alberta

**LEGAL LAND** Plan: 279NY **DESCRIPTION:** Block: 8, Lot: 5

TOTAL AREA: ±6,336 Sq Ft

**ZONING:** CAP-PR

YEAR BUILT: 1990

**PARKING:** Paved front and back parking

SALE PRICE: \$1,400,000.00

TAXES: \$17,432.00

\*plus GST









# PROPERTY FLOOR PLAN

#### **Main Floor**











# MAIN FLOOR PHOTOS















# SECOND FLOOR PLAN / PHOTOS

## **Second Floor**







#### Yard







#### 403.986.7777

#### WWW.REDDEERCOMMERCIAL.COM





### YOUR RE/MAX COMMERCIAL TEAM

JEREMY MAKILA 403 373 7333 jeremy@remaxcprd.com CAM TOMALTY 403 350 0075 cam@remaxcprd.com CHRIS LEVIA 403 506 2751 chris@remaxcprd.com

**ANNIKA GARDNER** 

Unlicensed Assistant/ Marketing annika@remaxcprd.com

ROWAN OMILON
Licensed Assistant
rowan@remaxcprd.com

**RED DEER** 

#401, 4911 51 Street Red Deer, AB T4N 6V4 **403.986.7777** 

www.reddeercommercial.com