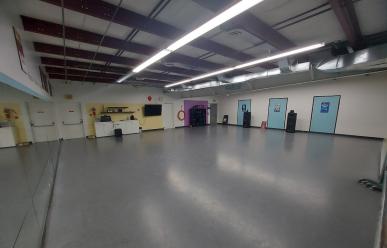

space in the back with Mezzanine
- » (12' x 14') Over head door in the back studio
- » Full front lounge with multiple change rooms
- » Front office with individual washroom
- » Second floor with large studio and large utility closet.
- » Zoning = CAP-PR

The property is listed for sale at \$1,400,000.00 plus taxes



## PROPERTY DETAILS / AMENITIES

# PROPERTY DETAILS

MUNICIPAL: 5424 45 Street, Red Deer, Alberta

**LEGAL LAND** Plan: 279NY **DESCRIPTION:** Block: 8, Lot: 5

TOTAL AREA: ±6,336 Sq Ft

**ZONING:** CAP-PR

YEAR BUILT: 1990

**PARKING:** Paved front and back parking

SALE PRICE: \$1,400,000.00

TAXES: \$17,432.00

\*plus GST









# PROPERTY FLOOR PLAN

#### **Main Floor**











# MAIN FLOOR PHOTOS















# SECOND FLOOR PLAN / PHOTOS

## **Second Floor**







#### Yard







#### 403.986.7777

#### WWW.REDDEERCOMMERCIAL.COM





### YOUR RE/MAX COMMERCIAL TEAM

JEREMY MAKILA 403 373 7333 jeremy@remaxcprd.com CAM TOMALTY 403 350 0075 cam@remaxcprd.com CHRIS LEVIA 403 506 2751 chris@remaxcprd.com

**ANNIKA GARDNER** 

Unlicensed Assistant/ Marketing annika@remaxcprd.com

ROWAN OMILON
Licensed Assistant
rowan@remaxcprd.com

**RED DEER** 

#401, 4911 51 Street Red Deer, AB T4N 6V4 **403.986.7777** 

www.reddeercommercial.com