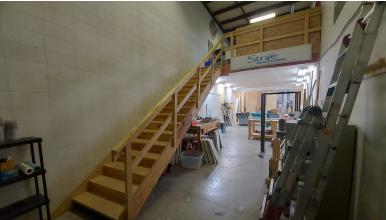

yard with ample parking for staff and clients
- » Small shop space in the back with Mezzanine
- » (12' x 14') Over head door in the back studio
- » Full front lounge with multiple change rooms
- » Front office with individual washroom
- » Second floor with large studio and large utility closet.
- » Zoning = CAP-PR

The property is listed for sale at \$1,400,000.00 plus taxes



## PROPERTY DETAILS / AMENITIES

# PROPERTY DETAILS

MUNICIPAL: 5424 45 Street, Red Deer, Alberta

**LEGAL LAND** Plan: 279NY **DESCRIPTION:** Block: 8, Lot: 5

TOTAL AREA: ±6,336 Sq Ft

**ZONING:** CAP-PR

YEAR BUILT: 1990

**PARKING:** Paved front and back parking

SALE PRICE: \$1,400,000.00

TAXES: \$17,432.00

\*plus GST









# PROPERTY FLOOR PLAN

#### **Main Floor**











# MAIN FLOOR PHOTOS















# SECOND FLOOR PLAN / PHOTOS

## **Second Floor**







#### Yard







#### 403.986.7777

#### WWW.REDDEERCOMMERCIAL.COM





### YOUR RE/MAX COMMERCIAL TEAM

JEREMY MAKILA 403 373 7333 jeremy@remaxcprd.com CAM TOMALTY 403 350 0075 cam@remaxcprd.com CHRIS LEVIA 403 506 2751 chris@remaxcprd.com

**ANNIKA GARDNER** 

Unlicensed Assistant/ Marketing annika@remaxcprd.com

ROWAN OMILON
Licensed Assistant
rowan@remaxcprd.com

**RED DEER** 

#401, 4911 51 Street Red Deer, AB T4N 6V4 **403.986.7777** 

www.reddeercommercial.com