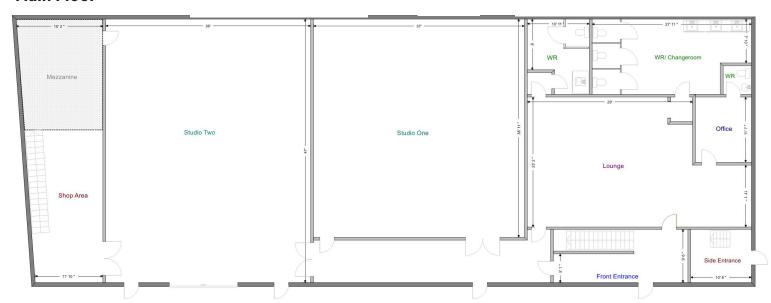

ed for dance)
- » Fully fenced & paved yard with ample parking for staff and clients
- » Small shop space in the back with Mezzanine
- » (12' x 14') Over head door in the back studio
- » Full front lounge with multiple change rooms
- » Front office with individual washroom
- » Second floor with large studio and large utility closet.
- » Zoning = CAP-PR

The property is listed for sale at \$1,400,000.00 plus taxes



## PROPERTY DETAILS / AMENITIES

# PROPERTY DETAILS

MUNICIPAL: 5424 45 Street, Red Deer, Alberta

**LEGAL LAND** Plan: 279NY **DESCRIPTION:** Block: 8, Lot: 5

TOTAL AREA: ±6,336 Sq Ft

**ZONING:** CAP-PR

YEAR BUILT: 1990

**PARKING:** Paved front and back parking

SALE PRICE: \$1,400,000.00

TAXES: \$17,432.00

\*plus GST









# PROPERTY FLOOR PLAN

#### **Main Floor**











# MAIN FLOOR PHOTOS















# SECOND FLOOR PLAN / PHOTOS

## **Second Floor**







#### Yard







#### 403.986.7777

#### WWW.REDDEERCOMMERCIAL.COM





### YOUR RE/MAX COMMERCIAL TEAM

JEREMY MAKILA 403 373 7333 jeremy@remaxcprd.com CAM TOMALTY 403 350 0075 cam@remaxcprd.com CHRIS LEVIA 403 506 2751 chris@remaxcprd.com

**ANNIKA GARDNER** 

Unlicensed Assistant/ Marketing annika@remaxcprd.com

ROWAN OMILON
Licensed Assistant
rowan@remaxcprd.com

**RED DEER** 

#401, 4911 51 Street Red Deer, AB T4N 6V4 **403.986.7777** 

www.reddeercommercial.com