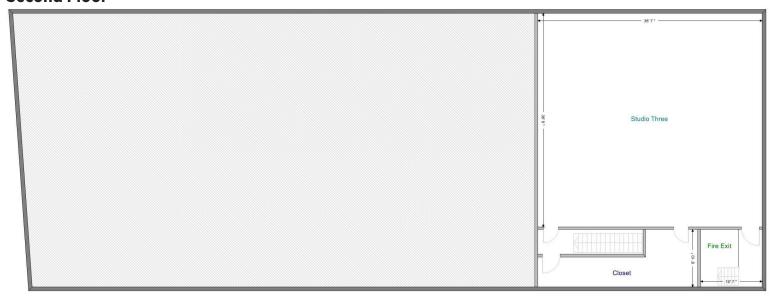

hop space in the back with Mezzanine
- » (12' x 14') Over head door in the back studio
- » Full front lounge with multiple change rooms
- » Front office with individual washroom
- » Second floor with large studio and large utility closet.
- » Zoning = CAP-PR

The property is listed for sale at \$1,400,000.00 plus taxes



## PROPERTY DETAILS / AMENITIES

# PROPERTY DETAILS

MUNICIPAL: 5424 45 Street, Red Deer, Alberta

**LEGAL LAND** Plan: 279NY **DESCRIPTION:** Block: 8, Lot: 5

TOTAL AREA: ±6,336 Sq Ft

**ZONING:** CAP-PR

YEAR BUILT: 1990

**PARKING:** Paved front and back parking

SALE PRICE: \$1,400,000.00

TAXES: \$17,432.00

\*plus GST









# PROPERTY FLOOR PLAN

#### **Main Floor**











# MAIN FLOOR PHOTOS















# SECOND FLOOR PLAN / PHOTOS

## **Second Floor**







#### Yard







#### 403.986.7777

#### WWW.REDDEERCOMMERCIAL.COM





### YOUR RE/MAX COMMERCIAL TEAM

JEREMY MAKILA 403 373 7333 jeremy@remaxcprd.com CAM TOMALTY 403 350 0075 cam@remaxcprd.com CHRIS LEVIA 403 506 2751 chris@remaxcprd.com

**ANNIKA GARDNER** 

Unlicensed Assistant/ Marketing annika@remaxcprd.com

ROWAN OMILON
Licensed Assistant
rowan@remaxcprd.com

**RED DEER** 

#401, 4911 51 Street Red Deer, AB T4N 6V4 **403.986.7777** 

www.reddeercommercial.com