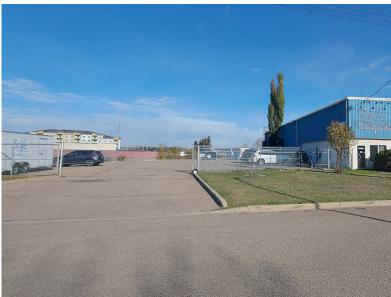

ck with Mezzanine
- » (12' x 14') Over head door in the back studio
- » Full front lounge with multiple change rooms
- » Front office with individual washroom
- » Second floor with large studio and large utility closet.
- » Zoning = CAP-PR

The property is listed for sale at \$1,400,000.00 plus taxes



## PROPERTY DETAILS / AMENITIES

# PROPERTY DETAILS

MUNICIPAL: 5424 45 Street, Red Deer, Alberta

**LEGAL LAND** Plan: 279NY **DESCRIPTION:** Block: 8, Lot: 5

TOTAL AREA: ±6,336 Sq Ft

**ZONING:** CAP-PR

YEAR BUILT: 1990

**PARKING:** Paved front and back parking

SALE PRICE: \$1,400,000.00

TAXES: \$17,432.00

\*plus GST









# PROPERTY FLOOR PLAN

#### **Main Floor**











# MAIN FLOOR PHOTOS















# SECOND FLOOR PLAN / PHOTOS

## **Second Floor**







#### Yard







#### 403.986.7777

#### WWW.REDDEERCOMMERCIAL.COM





### YOUR RE/MAX COMMERCIAL TEAM

JEREMY MAKILA 403 373 7333 jeremy@remaxcprd.com CAM TOMALTY 403 350 0075 cam@remaxcprd.com CHRIS LEVIA 403 506 2751 chris@remaxcprd.com

**ANNIKA GARDNER** 

Unlicensed Assistant/ Marketing annika@remaxcprd.com

ROWAN OMILON
Licensed Assistant
rowan@remaxcprd.com

**RED DEER** 

#401, 4911 51 Street Red Deer, AB T4N 6V4 **403.986.7777** 

www.reddeercommercial.com