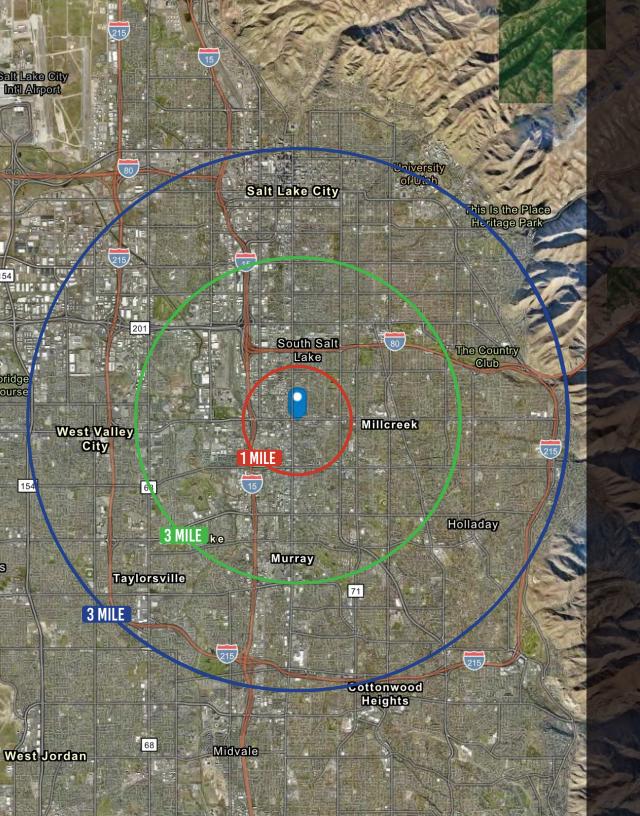

#### DEMOGRAPHICS 1 MILE 3 MILE 5 MILE **POPULATION** 2024 EST 17,589 154,380 396,157 2029 PROJ 18,105 160,348 409,124 HOUSEHOLDS 161,438 7,329 2024 EST 64,926 2029 PROJ 7,740 172,479 69,377 INCOME 2024 AVG \$93,832 \$104,807 \$117,265 2024 MED \$64,345 \$82,375 \$76,417