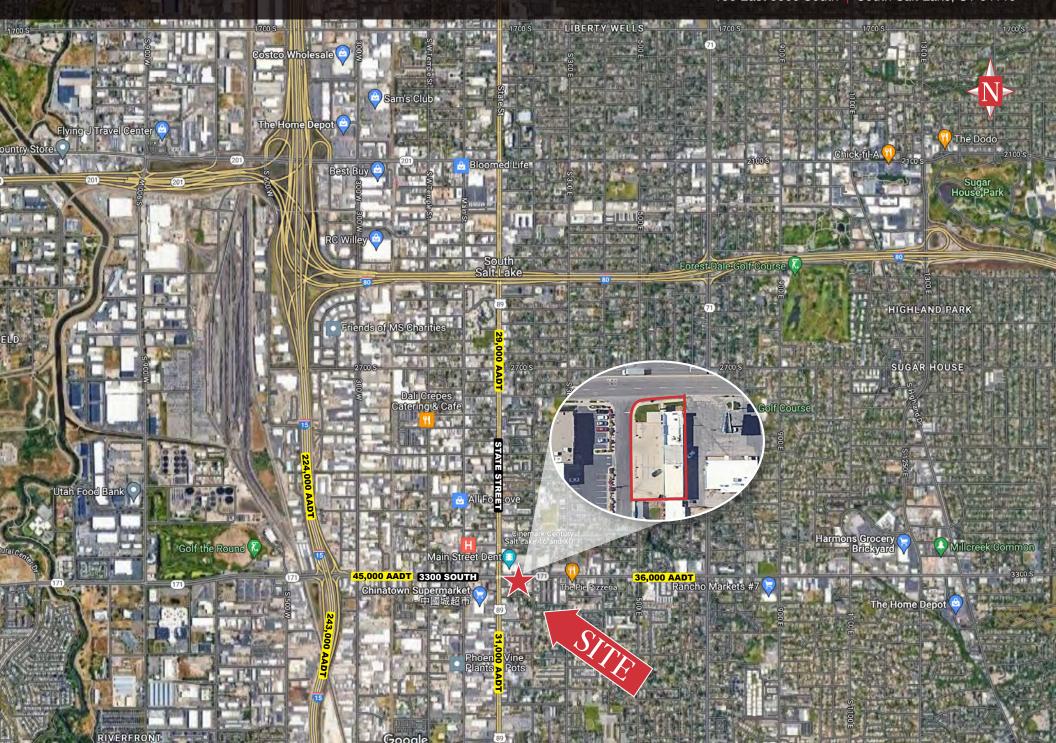

150 East 3300 South | South Salt Lake, UT 84115

#### TRAFFIC COUNTS

Source: Esri 2024

3300 South - 35,000 AADT

State Street - 31,000 AADT

1-15 - **243,000 AADT** 

7455 Union Park Avenue Ste. A, Midvale, Utah 84047 801 255 3333 | naipremier.com

NO WARRANTY OR REPRESENTATION, EXPRESS OR IMPLIED, IS MADE AS TO THE ACCURACY OF THE INFORMATION CONTAINED HEREIN, AND THE SAME IS SUBMITTED SUBJECT TO ERRORS, OMISSIONS, CHANGE OF PRICE, RENTAL OR OTHER CONDITIONS, PRIOR SALE, LEASE OR FINANCING, OR WITHDRAWAL WITHOUT NOTICE, AND OF ANY SPECIAL LISTING CONDITIONS IMPOSED BY OUR PRINCIPALS NO WARRANTIES OR REPRESENTATIONS ARE MADE AS TO THE CONDITION OF THE PROPERTY OR ANY HAZARDS CONTAINED THEREIN ARE ANY TO BE IMPLIED.