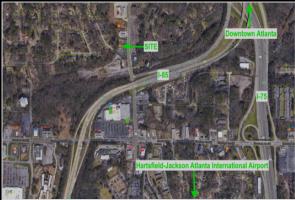

## PROPERTY SUMMARY

Swartz Co Commercial Real Estate is pleased to present this 1.5 acre ground lease opportunity..2521 Metropolitan Pkwy SW consist of 1.5 +/ acres available for ground lease. The property sits on the pin corner of Metropolitan Pkwy and Perkerson Rd. This site has a high traffic count and is perfect for any quick serve restaurant or any national retailer.