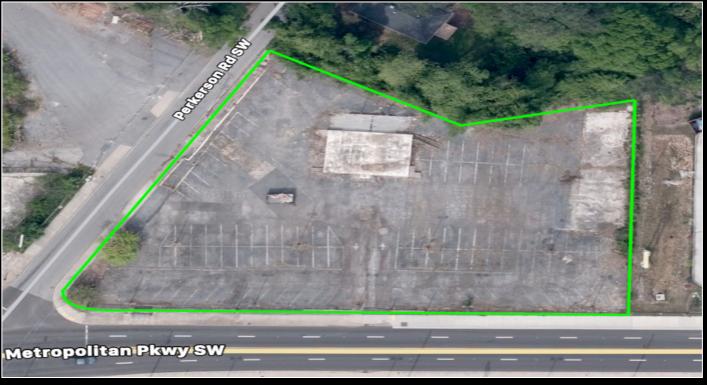

## PROPERTY SUMMARY

Swartz Co Commercial Real Estate is pleased to present this 1.5 acre ground lease opportunity..2521 Metropolitan Pkwy SW consist of 1.5 +/ acres available for ground lease. The property sits on the pin corner of Metropolitan Pkwy and Perkerson Rd. This site has a high traffic count and is perfect for any quick serve restaurant or any national retailer.

## **HIGHLIGHTS**

- \$ Negotiable
- 1.5 Acres
- · Zoned C2

- Flat Paved Lot
- Corner Lot at Light
- · Two Curb Cuts

For More Information:

RYAN SWARTZBERG 770.689.8377 rswartzberg@gmail.com

© 2021 Swartz Co Commercial Real Estate O: 678-973-2776 2100 Cheshire Bridge Rd, Unit G Atlanta GA 30324