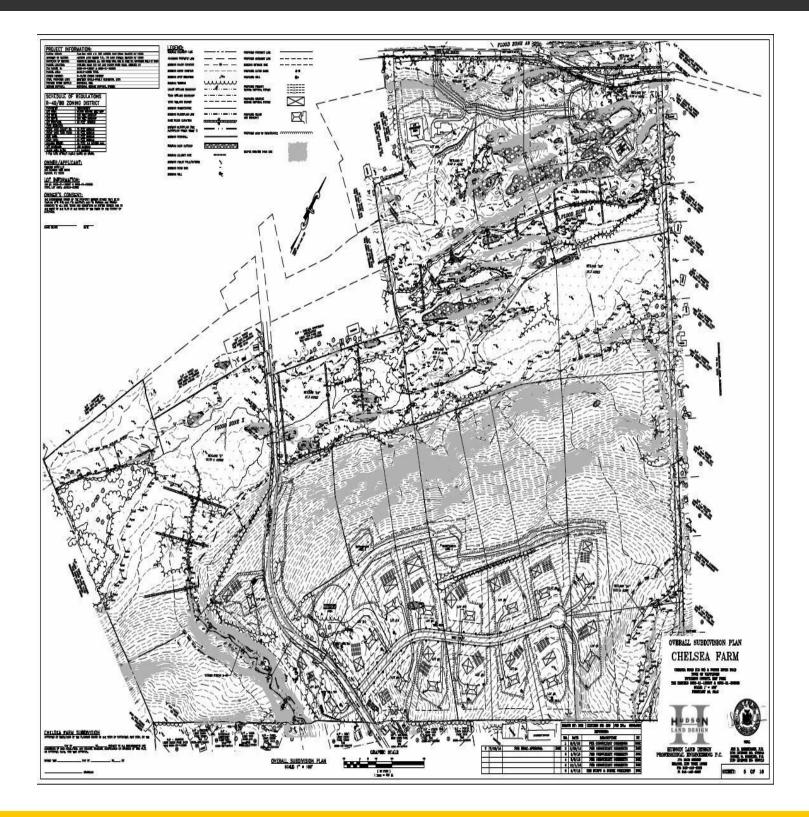

# **SUBDIVISION PLAT MAP** 50 CHELSEA ROAD & RIVER ROAD, WAPPINGERS FALLS, NY 12590