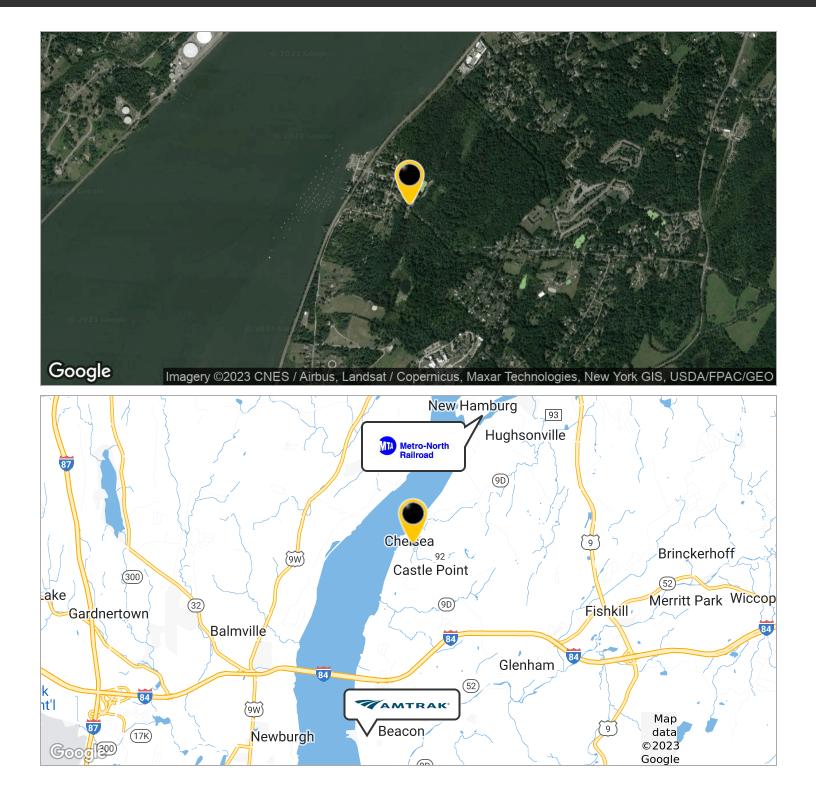

### APPROVED 17 LOT SUBDIVISION WITH 2 RIVERFRONT LOTS

| ADDRESS:    | 50 Chelsea Road & River Road                                    |
|-------------|-----------------------------------------------------------------|
|             | Wappingers Falls, NY 12590                                      |
| LOCATION:   | U.S. Route 9                                                    |
|             | (8 Minutes / 4.5 Miles)                                         |
|             | Newburgh-Beacon Bridge                                          |
|             | (8 Minutes / 4.6 Miles)                                         |
|             | New Hamburg Metro-North                                         |
|             | (9 Minutes / 5.1 Miles)                                         |
|             | Interstate 84, Exit 46                                          |
|             | (10 Minutes / 6.4 Miles)                                        |
|             | Beacon Metro-North                                              |
|             | (11 Minutes / 5.2 Miles)                                        |
| ACREAGE:    | 185.83 Acres                                                    |
| ZONING:     | R-40/80                                                         |
| SALE PRICE: | New Asking Price: \$2,100,000<br>Previously Asking: \$2,250,000 |

#### **PROPERTY OVERVIEW**

CR Properties Group is pleased to offer Land For Sale on Chelsea Road & River Road, Wappingers Falls, NY 12590. Approved for 17 Lot Subdivisions with Two Riverfront Lots. There are 185.83 Acres and zoned for R-40/80. Located 8 Minutes from U.S. Route 9, 8 Minutes from Newburgh-Beacon Bridge, 9 Minutes from New Hamburg Metro-North and 10 Minutes from Interstate 84, Exit 46 and 11 minutes from Beacon Metro-North Train Station.