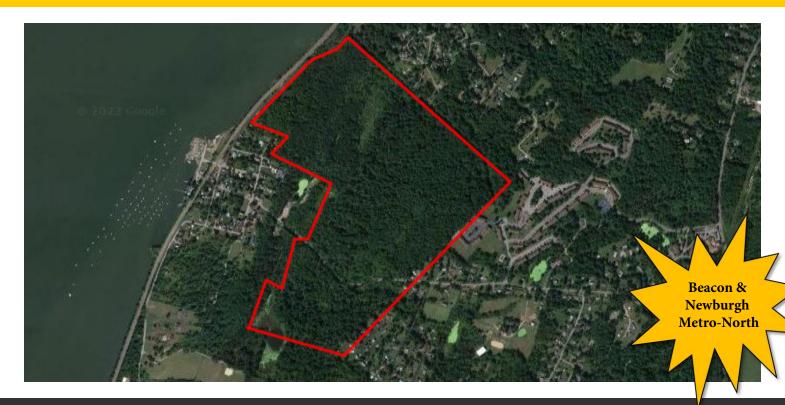

### APPROVED 17 LOT SUBDIVISION WITH 2 RIVERFRONT LOTS

| ADDRESS:    | 50 Chelsea Road & River Road                                    |
|-------------|-----------------------------------------------------------------|
|             | Wappingers Falls, NY 12590                                      |
| LOCATION:   | U.S. Route 9                                                    |
|             | (8 Minutes / 4.5 Miles)                                         |
|             | Newburgh-Beacon Bridge                                          |
|             | (8 Minutes / 4.6 Miles)                                         |
|             | New Hamburg Metro-North                                         |
|             | (9 Minutes / 5.1 Miles)                                         |
|             | Interstate 84, Exit 46                                          |
|             | (10 Minutes / 6.4 Miles)                                        |
|             | Beacon Metro-North                                              |
|             | (11 Minutes / 5.2 Miles)                                        |
| ACREAGE:    | 185.83 Acres                                                    |
| ZONING:     | R-40/80                                                         |
| SALE PRICE: | New Asking Price: \$2,100,000<br>Previously Asking: \$2,250,000 |

#### **PROPERTY OVERVIEW**

CR Properties Group is pleased to offer Land For Sale on Chelsea Road & River Road, Wappingers Falls, NY 12590. Approved for 17 Lot Subdivisions with Two Riverfront Lots. There are 185.83 Acres and zoned for R-40/80. Located 8 Minutes from U.S. Route 9, 8 Minutes from Newburgh-Beacon Bridge, 9 Minutes from New Hamburg Metro-North and 10 Minutes from Interstate 84, Exit 46 and 11 minutes from Beacon Metro-North Train Station.