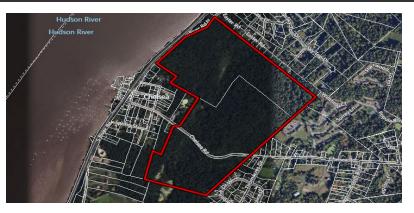

### APPROVED 17 LOT SUBDIVISION WITH 2 RIVERFRONT LOTS

| ADDRESS:    | 50 Chelsea Road & River Road                                    |
|-------------|-----------------------------------------------------------------|
|             | Wappingers Falls, NY 12590                                      |
| LOCATION:   | U.S. Route 9                                                    |
|             | (8 Minutes / 4.5 Miles)                                         |
|             | Newburgh-Beacon Bridge                                          |
|             | (8 Minutes / 4.6 Miles)                                         |
|             | New Hamburg Metro-North                                         |
|             | (9 Minutes / 5.1 Miles)                                         |
|             | Interstate 84, Exit 46                                          |
|             | (10 Minutes / 6.4 Miles)                                        |
|             | Beacon Metro-North                                              |
|             | (11 Minutes / 5.2 Miles)                                        |
| ACREAGE:    | 185.83 Acres                                                    |
| ZONING:     | R-40/80                                                         |
| SALE PRICE: | New Asking Price: \$2,100,000<br>Previously Asking: \$2,250,000 |

#### **PROPERTY OVERVIEW**

CR Properties Group is pleased to offer Land For Sale on Chelsea Road & River Road, Wappingers Falls, NY 12590. Approved for 17 Lot Subdivisions with Two Riverfront Lots. There are 185.83 Acres and zoned for R-40/80. Located 8 Minutes from U.S. Route 9, 8 Minutes from Newburgh-Beacon Bridge, 9 Minutes from New Hamburg Metro-North and 10 Minutes from Interstate 84, Exit 46 and 11 minutes from Beacon Metro-North Train Station.