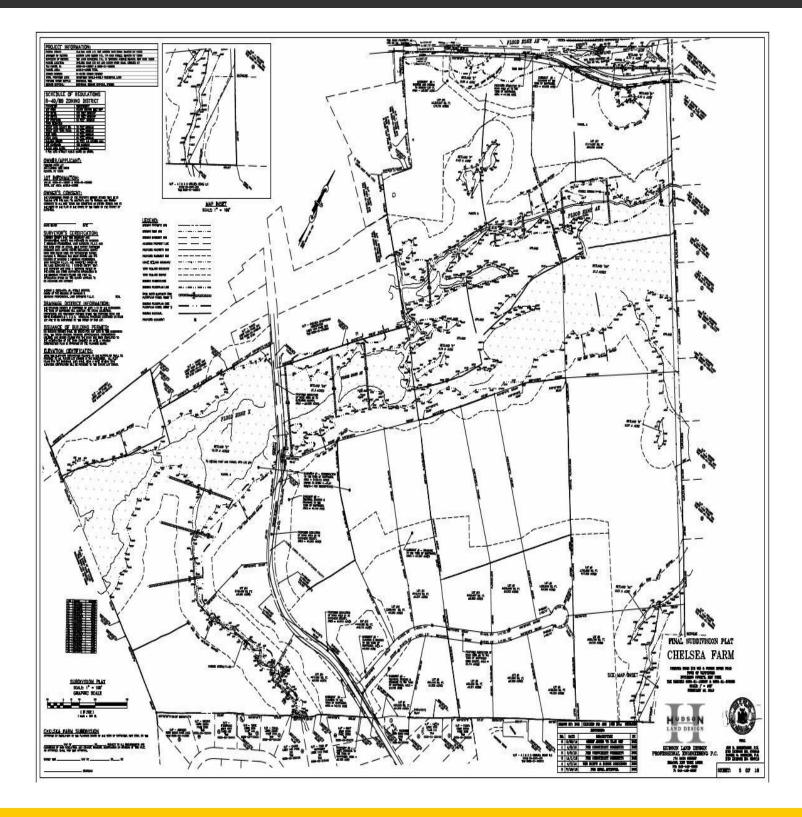

# **SUBDIVISION PLAT MAP** 50 CHELSEA ROAD & RIVER ROAD, WAPPINGERS FALLS, NY 12590