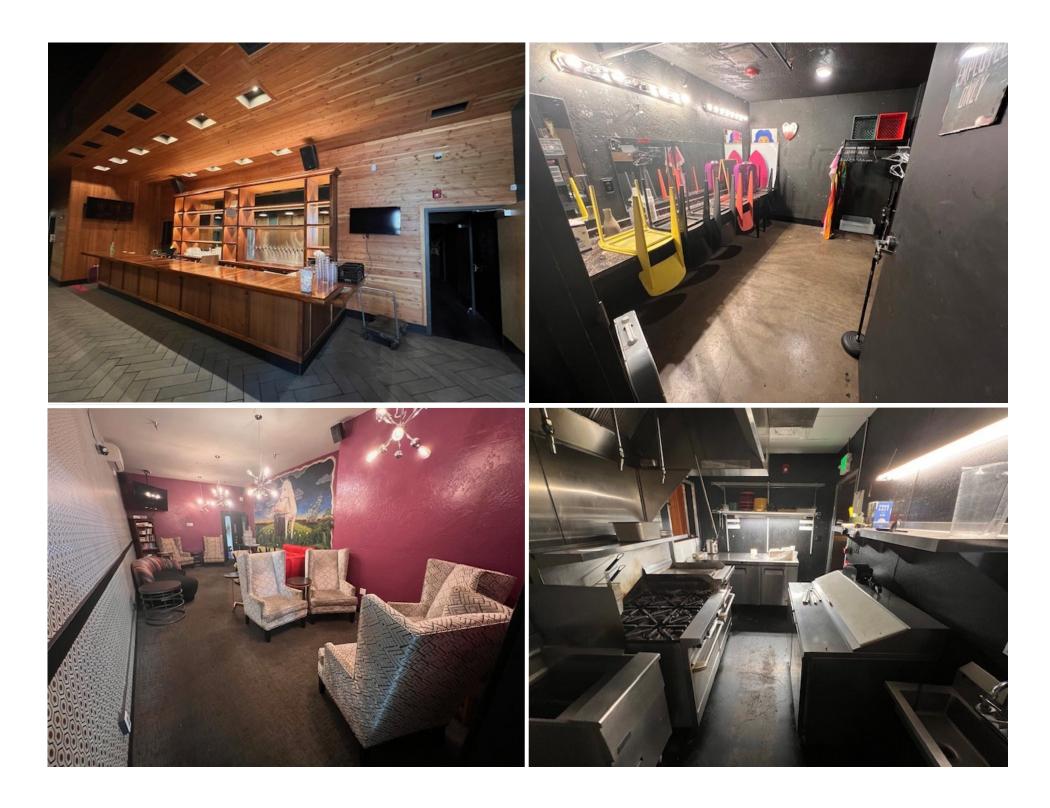

## **PACIFIC**

Real Estate Services, Inc.

859 Willamette St., Suite 270 Eugene, Oregon 97401



### **150 W Broadway**

**Available Now - Retail Level - 3,755 RSF** 

- Downtown Eugene
- Total Monthly Rent: \$5,445
- (\$1.45/SF per mo.)
- Triple-net lease: \$0.38/sqft

Nearby Businesses - Noisette Bakery | Jazz Station | Benessere Chiropractic | Sudio E Architecture | Oregon Contemporary Theatre | LCC Downtown Campus

### **FOR LEASE**



# Retail | Office | Food Service | Kitchen & Hood

#### For more information contact:

**Christian Fox**Christian@pacificrealestateservices.com
(541)-953-1887

www.pacificrealestateservices.com