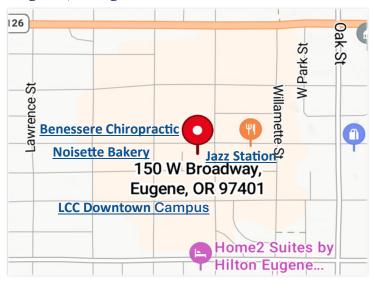

### **150 W Broadway**

**Available Now - Retail Level - 3,755 RSF** 

- Downtown Eugene
- Total Monthly Rent: \$5,445
- (\$1.45/SF per mo.)
- Triple-net lease: \$0.38/sqft

Nearby Businesses - Noisette Bakery | Jazz Station | Benessere Chiropractic | Sudio E Architecture | Oregon Contemporary Theatre | LCC Downtown Campus