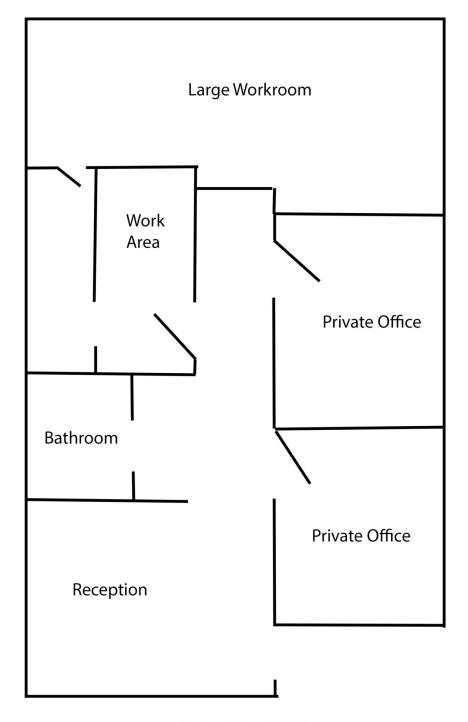

### PROPERTY HIGHLIGHTS

- ±3,500 SF office building Weatherstone Office Park
- ±994 SF office condo, Suite 130, available for lease on January 1st, 2025
- Available for lease at \$1,350 per month (plus utilities, CAM included)
- · Includes reception area, three office spaces and a restroom

# **3205 S CHEROKEE LANE, WOODSTOCK, GA 30188**WEATHERSTONE PARK OFFICE CONDO | ±994 SF | FOR LEASE

Reception Area

**Private Office** 

Main Hallway

Private Office

Restroom

JARED DALEY Commercial Real Estate Advisor 404-876-1640 x111 Jared@BullRealty.com BullRealty.com

MEGAN DALEY Commercial Real Estate Advisor 404-876-1640 x153 Megan@BullRealty.com BullRealty.com

ANGIE SARRIS Commercial Real Estate Advisor 404-876-1640 x176 Angie@BullRealty.com BullRealty.com

Suite 130 994 SF