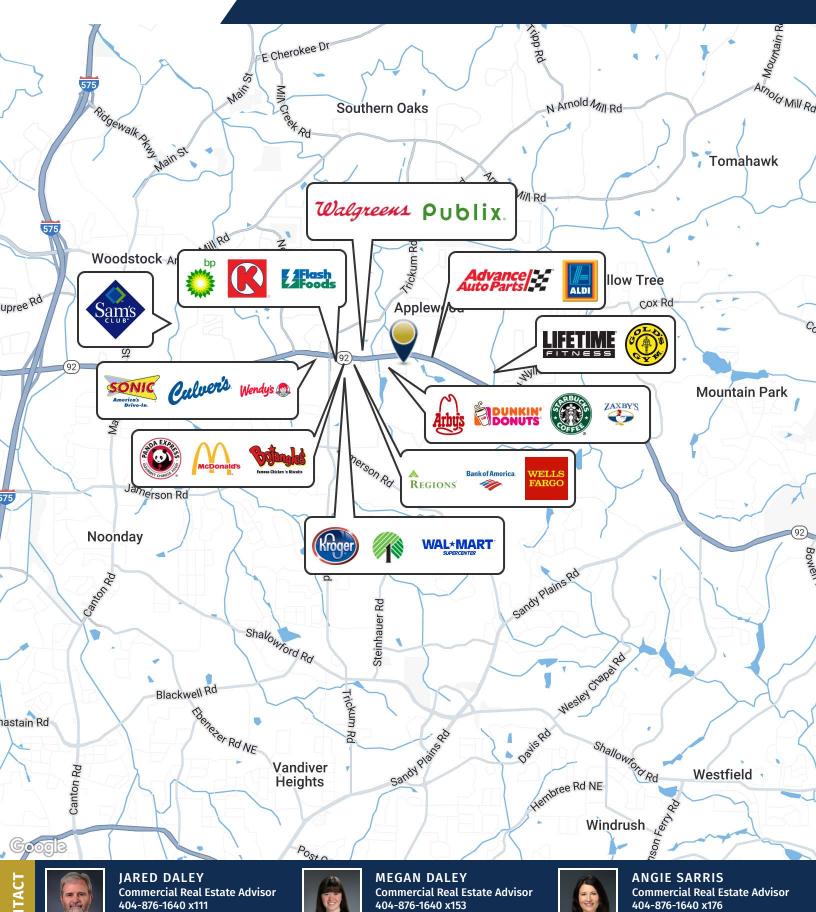

### **PROPERTY OVERVIEW**

Weatherstone Office Park is located just off Hwy-92 on nearby Cherokee Lane, approximately 4 miles from Downtown Woodstock. The Centre at Woodstock and Shops at Trickum are both located within a mile of the property. Nearby retailers include Walmart, Publix, Kroger, Aldi and Sam's Club.