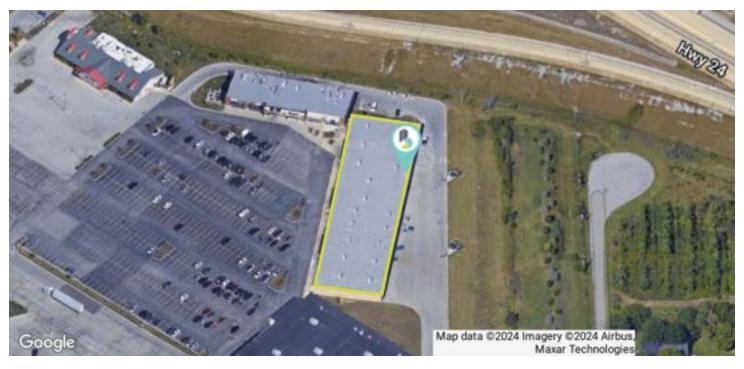

#### PROPERTY HIGHLIGHTS

- Two prime suites available for lease from 2,978 to 4,138 SF
- Chapel Ridge Shopping Center, a high-volume retail center in Northeast Fort Wayne, boasts high visibility with multiple access points, quality retail, office, and residential areas surround the site
- Average daily traffic of 21,075 vehicles per day, coupled with strong demographics, including a median household income of \$68,500 within a 5-mile radius
- · Center anchored by Walmart and Kohl's, offering a stable and attractive shopping destination for a broad customer base
- Immediate access to I-469, providing easy availability and convenience for both customers and employees

#### TRAFFIC COUNTS

Meijer Drive 21,075/day

2020 American Community Survey (ACS)