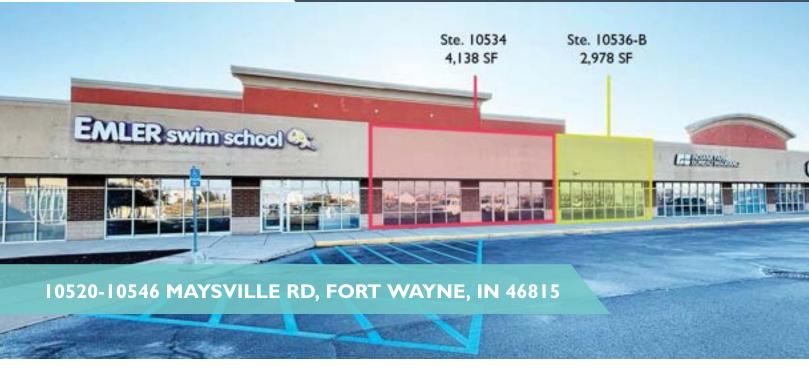

## **CHAPEL RIDGE SHOPPING CENTER**

#### PROPERTY HIGHLIGHTS

- Two prime suites available for lease from 2,978 to 4,138 SF
- Chapel Ridge Shopping Center, a high-volume retail center in Northeast Fort Wayne, boasts high visibility with multiple access points, quality retail, office, and residential areas surround the site
- Average daily traffic of 21,075 vehicles per day, coupled with strong demographics, including a median household income of \$68,500 within a 5-mile radius
- · Center anchored by Walmart and Kohl's, offering a stable and attractive shopping destination for a broad customer base
- Immediate access to I-469, providing easy availability and convenience for both customers and employees

| Available SF:  | 2,978 - 4,138 SF |
|----------------|------------------|
| Building Size: | 46,779 SF        |
| NNN Rate       | \$6.07/SF        |

260.639.3377

**CONNER CALL** 

**LEASE** 

RFTAII