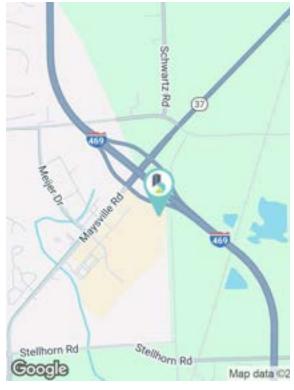

#### PROPERTY HIGHLIGHTS

- Two prime suites available for lease from 2,978 to 4,138 SF
- Chapel Ridge Shopping Center, a high-volume retail center in Northeast Fort Wayne, boasts high visibility with multiple access points, quality retail, office, and residential areas surround the site
- Average daily traffic of 21,075 vehicles per day, coupled with strong demographics, including a median household income of \$68,500 within a 5-mile radius
- · Center anchored by Walmart and Kohl's, offering a stable and attractive shopping destination for a broad customer base
- Immediate access to I-469, providing easy availability and convenience for both customers and employees

#### TRAFFIC COUNTS

Meijer Drive 21,075/day

2020 American Community Survey (ACS)