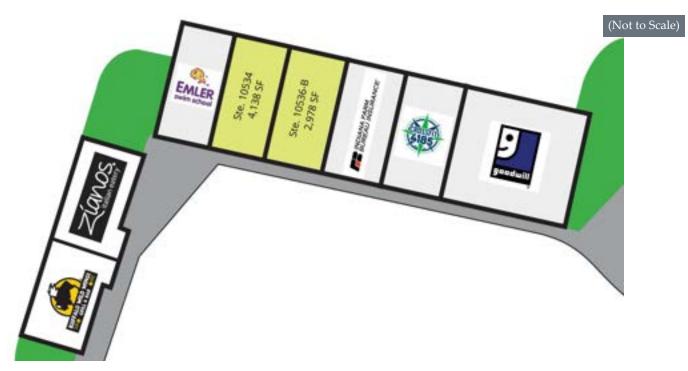

#### PROPERTY HIGHLIGHTS

- Two prime suites available for lease from 2,978 to 4,138 SF
- Chapel Ridge Shopping Center, a high-volume retail center in Northeast Fort Wayne, boasts high visibility with multiple access points, quality retail, office, and residential areas surround the site
- Average daily traffic of 21,075 vehicles per day, coupled with strong demographics, including a median household income of \$68,500 within a 5-mile radius
- · Center anchored by Walmart and Kohl's, offering a stable and attractive shopping destination for a broad customer base
- Immediate access to I-469, providing easy availability and convenience for both customers and employees

| Available SF:  | 2,978 - 4,138 SF |
|----------------|------------------|
| Building Size: | 46,779 SF        |
| NNN Rate       | \$6.07/SF        |

260.639.3377

**CONNER CALL** 

**LEASE** 

RFTAII