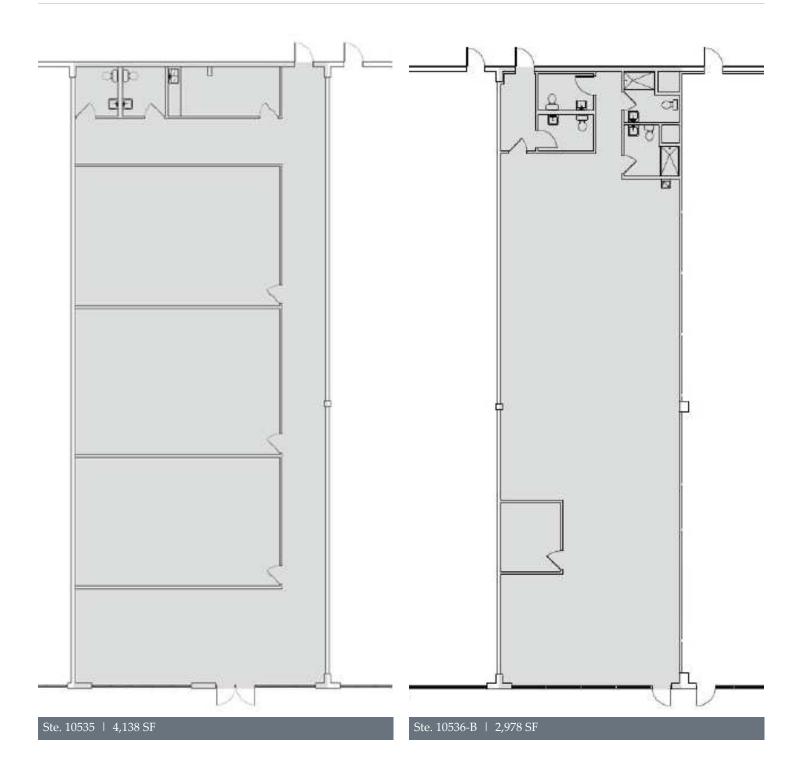

#### PROPERTY HIGHLIGHTS

- Two prime suites available for lease from 2,978 to 4,138 SF
- Chapel Ridge Shopping Center, a high-volume retail center in Northeast Fort Wayne, boasts high visibility with multiple access points, quality retail, office, and residential areas surround the site
- Average daily traffic of 21,075 vehicles per day, coupled with strong demographics, including a median household income of \$68,500 within a 5-mile radius
- · Center anchored by Walmart and Kohl's, offering a stable and attractive shopping destination for a broad customer base
- Immediate access to I-469, providing easy availability and convenience for both customers and employees

| Available SF:  | 2,978 - 4,138 SF |
|----------------|------------------|
| Building Size: | 46,779 SF        |
| NNN Rate       | \$6.07/SF        |

260.639.3377

**CONNER CALL** 

**LEASE** 

RFTAII