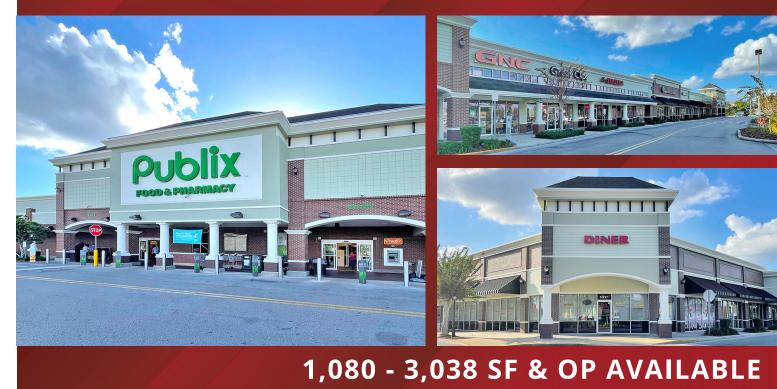

## Publix #1171 - Highland City Town Center

5185 US Highway 98 S Lakeland, FL 33812 Lat 27.969, Long -81.883

## PROPERTY HIGHLIGHTS

- Publix-Anchored Center
- Located at the High Traffic Signalized Intersection of Highway 98 South and Clubhouse Road
- 2.3 Miles South of the Polk Parkway and Polk State College
- 2.3 Miles North of the New 100 Acre Lakeland Regional Medical Center
- 7.0 Miles North of Bartow / SR-60
- Walking Distance to Ariva, a New Fully-Leased Luxury Apartment Complex with 312 Units
- Walking Distance to Fort Fraser Trail, which is a 7.75 Mile Jogging/Biking Trail that Extends from Lakeland to Bartow
- Combined Traffic Count: 59,500 VPD