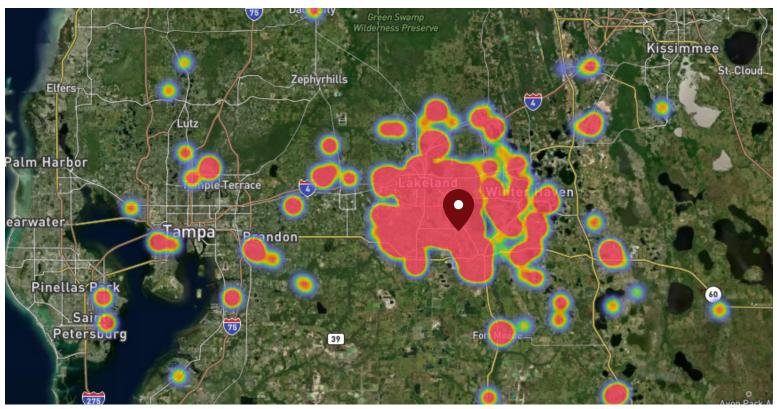

# Clubhouse Rd 540 nd City

| DEMOGRAPHICS                                             | 1 Mile   | 3 Miles   | 5 Miles   |  |  |  |  |  |
|----------------------------------------------------------|----------|-----------|-----------|--|--|--|--|--|
| Total Population                                         | 4,335    | 29,396    | 81,504    |  |  |  |  |  |
| Daytime Population                                       | 3,686    | 21,893    | 75,045    |  |  |  |  |  |
| Total Households                                         | 1,624    | 10,422    | 30,122    |  |  |  |  |  |
| Avg. HH Income                                           | \$96,877 | \$111,389 | \$100,329 |  |  |  |  |  |
| Data provided by Placer Labs Inc. (www.placer.ai) & Esri |          |           |           |  |  |  |  |  |

### SITE VISIT DENSITY

**# OF VISITS** 

148,995

140,380

122.134

Red, orange, and yellow colors represent the location of 60% of site visitors

Data provided by Placer Labs Inc. (www.placer.ai)

AVG. VISITS / CUSTOMER