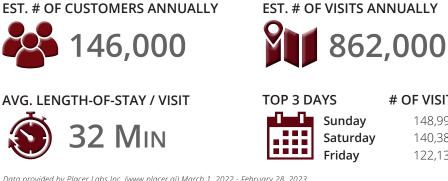

## FOOT TRAFFIC OVERVIEW

Data provided by Placer Labs Inc. (www.placer.ai) March 1, 2022 - February 28, 2023

### SITE VISIT DENSITY

**# OF VISITS** 

148,995

140,380

122.134

Red, orange, and yellow colors represent the location of 60% of site visitors

Data provided by Placer Labs Inc. (www.placer.ai)

AVG. VISITS / CUSTOMER

5-6 PM

6-7 PM

4-5 PM

**# OF VISITS** 

157,252

140,447

139.687

5.90 📥

**TOP 3 HOURS** 