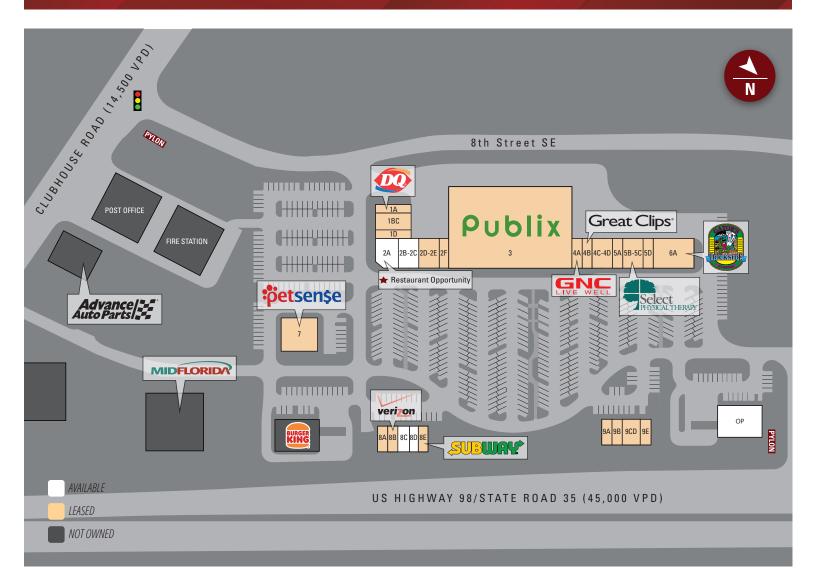

# Publix #1171 - Highland City Town Center

5185 US Highway 98 S Lakeland, FL 33812 Lat 27.969, Long -81.883

| Suite | Tenant              | Size   | Suite | Tenant                  | Size  | Suite | Tenant                |
|-------|---------------------|--------|-------|-------------------------|-------|-------|-----------------------|
| 3     | Publix              | 45,600 | 4B    | Great Clips             | 1,400 | 8C    | AVAILABLE             |
| 1A    | Dairy Queen         | 1,750  | 4C-4D | Lee Spa Nails           | 2,800 | 8D    | AVAILABLE             |
| 1BC   | Palace Pizza        | 2,450  | 5A    | Highland Dental Clinic  | 1,400 | 8E    | Subway                |
| 1D    | Love Chiropractic   | 1,400  | 5B-5C | Select Physical Therapy | 2,800 | 9A    | Linksters Taproom     |
| 2A    | AVAILABLE           | 3,038  | 5D    | Bamboo Wok              | 1,400 | 9B    | Epic Realty Group     |
| 2B-2C | AVAILABLE (40 x 70) | 2,800  | 6A    | Gators Dockside         | 5,600 | 9CD   | Road & Trail Bicycles |
| 2D-2E | Hibachi Express     | 2,800  | 7     | Petsense                | 5,600 | 9E    | Savory Thai           |
| 2F    | NBT Discount Liquor | 1,400  | 8A    | Baja Heat Tanning Salon | 1,200 | OP    | Wells Fargo           |
| 4A    | GNC                 | 1,400  | 8B    | Verizon                 | 1,200 |       |                       |

TOTAL 95.638

Size 1,200 1,080 1,320 1,200 1,200 2,400 1,200

www.crossmanco.com