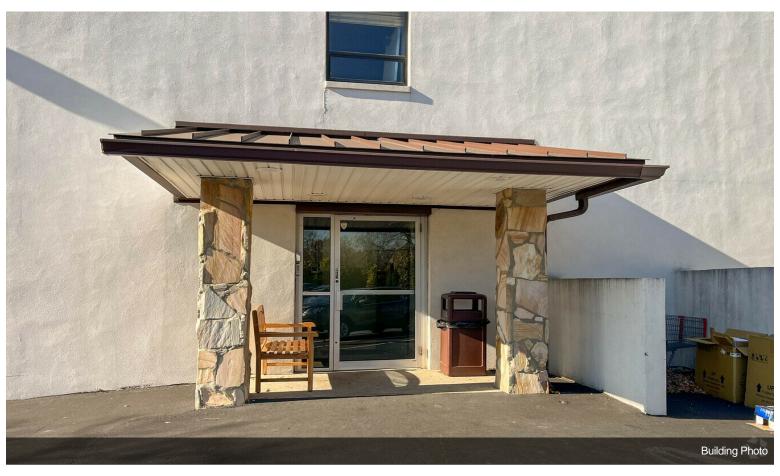

| Negotiable       |
|                 |                  |

#### 1st Floor Ste M3

3

| Space Available | 1,500 SF              |
|-----------------|-----------------------|
| Rental Rate     | \$25.00 /SF/YR        |
| Date Available  | 30 Days               |
| Service Type    | Modified Gross        |
| Built Out As    | Professional Services |
| Space Type      | Relet                 |
| Space Use       | Office/Medical        |
| Lease Term      | Negotiable            |



## 160 Commack Rd, Commack, NY 11725

Modern Professional Medical Office suites available for lease within Commack Business District. 2 Larger spaces +/-1500 sf, smaller space +/-850 sf. Easy access to and from major thoroughfares Jericho Turnpike, Commack Road, Northern State Parkway.

# **Property Photos**