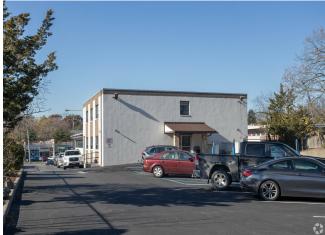

|-------------------------|--------------------|
| Property Type:          | Office             |
| Property Subtype:       | Medical            |
| Building Class:         | С                  |
| Rentable Building Area: | 13,562 SF          |
| Year Built:             | 1975               |
| Walk Score ®:           | 81 (Very Walkable) |
| Rental Rate Mo:         | \$2.08 /SF/MO      |

# **Commack Medical Arts Center**

\$25.00 /SF/YR

Modern Professional Medical Office suites available for lease within Commack Business District. 2 Larger spaces +/-1500 sf, smaller space +/-850 sf. Easy access to and from major thoroughfares Jericho Turnpike, Commack Road, Northern State Parkway......

For more information visit:

https://www.loopnet.com/Listing/160-Commack-Rd-Commack-NY/31834995/





#### **Lower Level Ste LL1**

| 1,500 SF           |
|--------------------|
| \$25.00 /SF/YR     |
| September 30, 2024 |
| Modified Gross     |
| Physical Therapy   |
| Relet              |
| Office/Medical     |
| Negotiable         |
|                    |

#### **Lower Level Ste LL2**

2

1

| Space Available | 840 SF           |
|-----------------|------------------|
| Rental Rate     | \$25.00 /SF/YR   |
| Date Available  | June 01, 2024    |
| Service Type    | Modified Gross   |
| Built Out As    | Standard Medical |
| Space Type      | Relet            |
| Space Use       | Office/Medical   |
| Lease Term      | Negotiable       |
|                 |                  |

#### 1st Floor Ste M3

3

| Space Available | 1,500 SF              |
|-----------------|---------------------