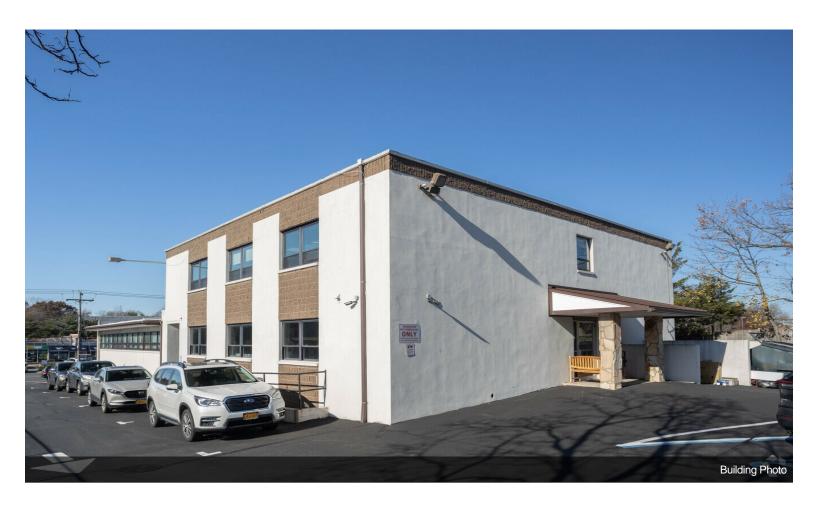

| Negotiable       |
|                 |                  |

#### 1st Floor Ste M3

3

| Space Available | 1,500 SF              |
|-----------------|-----------------------|
| Rental Rate     | \$25.00 /SF/YR        |
| Date Available  | 30 Days               |
| Service Type    | Modified Gross        |
| Built Out As    | Professional Services |
| Space Type      | Relet                 |
| Space Use       | Office/Medical        |
| Lease Term      | Negotiable            |



## 160 Commack Rd, Commack, NY 11725

Modern Professional Medical Office suites available for lease within Commack Business District. 2 Larger spaces +/-1500 sf, smaller space +/-850 sf. Easy access to and from major thoroughfares Jericho Turnpike, Commack Road, Northern State Parkway.

# **Property Photos**