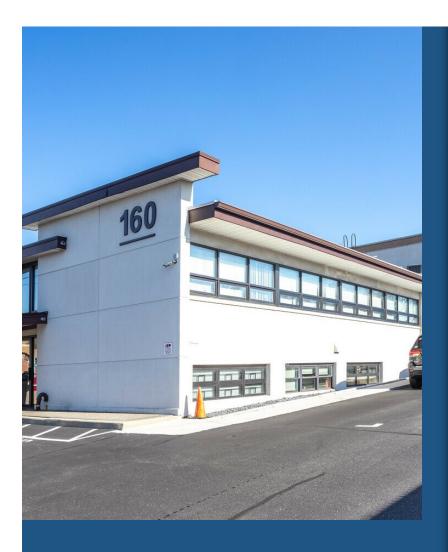

## **Commack Medical Arts Center**

160 Commack Rd, Commack, NY 11725

Todd Johnson
Realty Connect USA
35 Arkay Dr, Suite 300, Hauppauge, NY 11788
Todd@vargas-Johnson.com
(631) 662-1844

| Rental Rate:            | \$25.00 /SF/YR     |
|-------------------------|--------------------|
| Property Type:          | Office             |
| Property Subtype:       | Medical            |
| Building Class:         | С                  |
| Rentable Building Area: | 13,562 SF          |
| Year Built:             | 1975               |
| Walk Score ®:           | 81 (Very Walkable) |
| Rental Rate Mo:         | \$2.08 /SF/MO      |

# **Commack Medical Arts Center**

\$25.00 /SF/YR

Modern Professional Medical Office suites available for lease within Commack Business District. 2 Larger spaces +/-1500 sf, smaller space +/-850 sf. Easy access to and from major thoroughfares Jericho Turnpike, Commack Road, Northern State Parkway......

## 160 Commack Rd, Commack, NY 11725

Modern Professional Medical Office suites available for lease within Commack Business District. 2 Larger spaces +/-1500 sf, smaller space +/-850 sf. Easy access to and from major thoroughfares Jericho Turnpike, Commack Road, Northern State Parkway.

# **Property Photos**