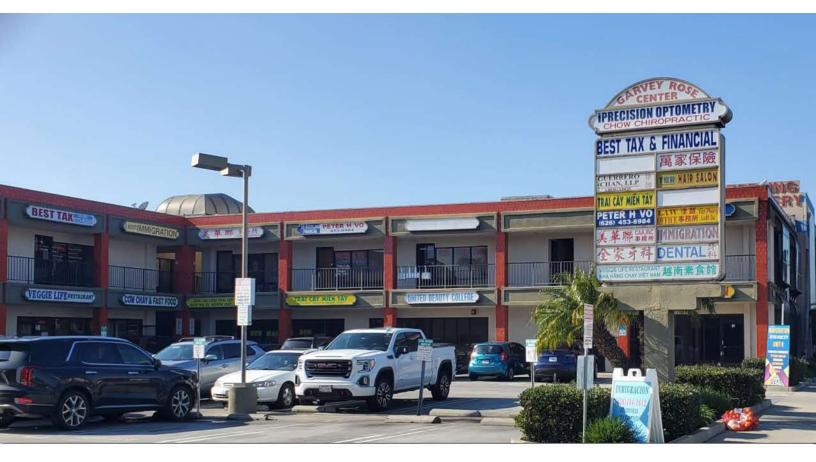

## **Rose Center Plaza** 9324 Garvey Ave, El Monte

## Retail and Office Lease Opportunities

Corner of Garvey Ave and Rosemead Blvd High traffic count (75,000+ cars)

Pylon Signage

Unit F

Size 1,073sf Price: \$2.42/sf

1st floor unit with restroom and storage area