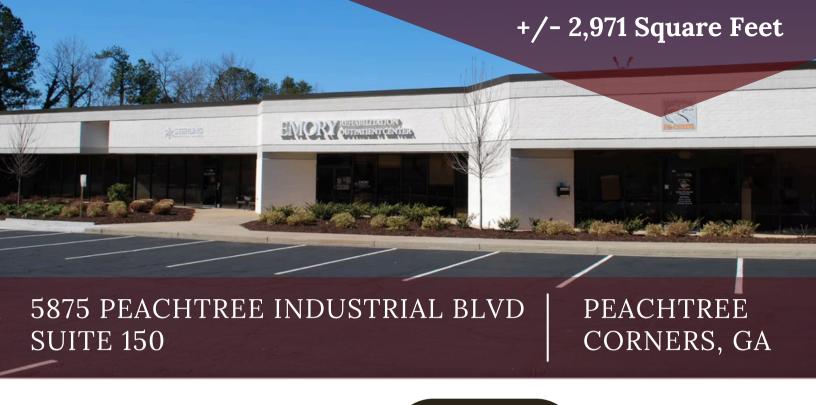

# **Property Features:**

- RETAIL/FLEX/SHOWROOM
- Total of +/- 2,971 Square Feet Available
- Drive in roll door in back
- +/- 900 sqft warehouse
- Rear and Front Entry
- 14' Minimum Clear Height
- 100% HVAC Warehouse
- Creative Loft Office Build-Out
- Location location!
- Frontage with legal signage visible from Peachtree Industrial Blvd