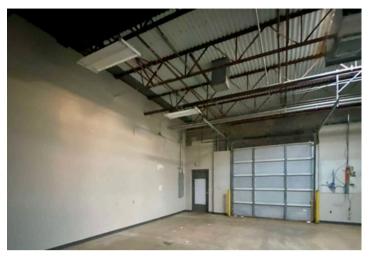

# **Property Features:**

- RETAIL/FLEX/SHOWROOM
- Total of +/- 2,971 Square Feet Available
- Drive in roll door in back
- +/- 900 sqft warehouse
- Rear and Front Entry
- 14' Minimum Clear Height
- 100% HVAC Warehouse
- Creative Loft Office Build-Out
- Location location!
- Frontage with legal signage visible from Peachtree Industrial Blvd