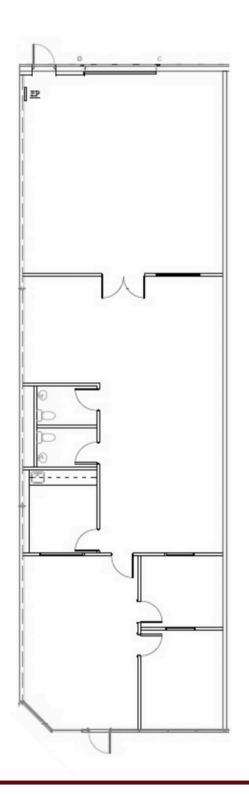

# **Property Features:**

- RETAIL/FLEX/SHOWROOM
- Total of +/- 2,971 Square Feet Available
- Drive in roll door in back
- +/- 900 sqft warehouse
- Rear and Front Entry
- 14' Minimum Clear Height
- 100% HVAC Warehouse
- Creative Loft Office Build-Out
- Location location!
- Frontage with legal signage visible from Peachtree Industrial Blvd



## \$3,867.25 RENT & CAM





#### For More Information, Contact:

Rebecca Davis, Summit Real Estate rdavis@summitgeorgia.com 770-633-4370

The information contained herein is believed to be accurate but is not warranted as to accuracy and may change or be updated without notice.

## 5875 Peachtree Industrial Blvd Suite 150









**Building Key Plan** 



### For More Information, Contact:

Rebecca Davis, Summit Real Estate rdavis@summitgeorgia.com 770-633-4370

The information contained herein is believed to be accurate but is not warranted as to accuracy and may change or be updated without notice.