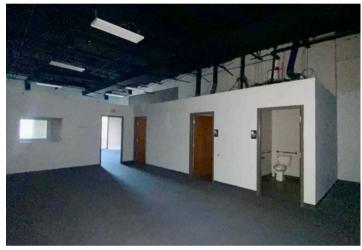

# **Property Features:**

- RETAIL/FLEX/SHOWROOM
- Total of +/- 2,971 Square Feet Available
- Drive in roll door in back
- +/- 900 sqft warehouse
- Rear and Front Entry
- 14' Minimum Clear Height
- 100% HVAC Warehouse
- Creative Loft Office Build-Out
- Location location!
- Frontage with legal signage visible from Peachtree Industrial Blvd