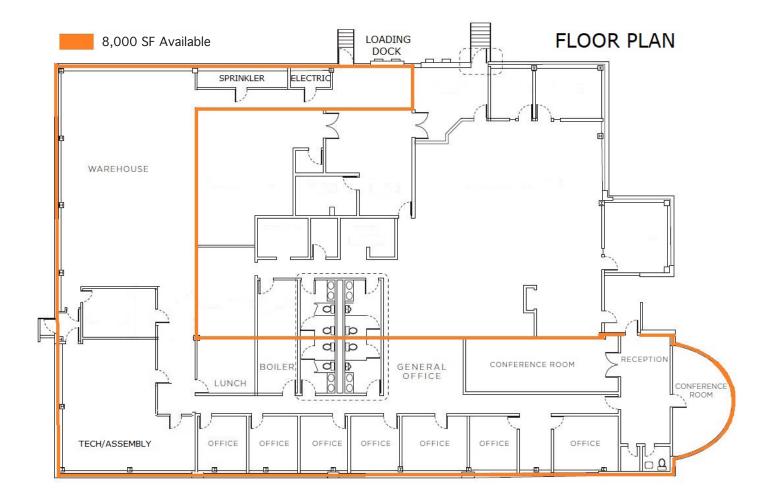

## **PROPERTY SPECS:**

| Available Space: | 8,000 SF        |
|------------------|-----------------|
| Warehouse:       | 2,500 SF +/-    |
| Tech/Assembly:   | 1,000 SF +/-    |
| Office:          | 4,500 SF +/-    |
| Ceiling Height:  | 14' clear       |
| Loading:         | 1 Tailgate      |
| Power:           | 800 Amps @ 480V |
| Parking:         | 30 spaces       |
| Occupancy:       | 4/1/25          |
| Lease Rate:      | \$15.50 PSF NNN |
| Taxes and CAM:   | \$4.95 PSF est. |