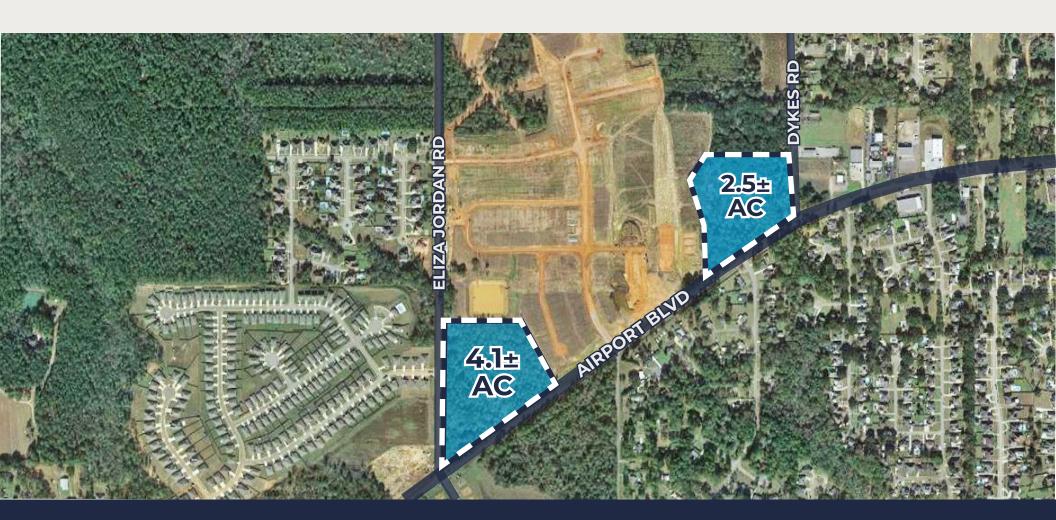

# **Property Location**

Site A is located in the NE quadrant of Airport Blvd. & Eliza Jordan Rd. Site B is located in the NW quadrant of Airport Blvd. & Dykes Rd.

#### **FRONTAGE**

Site A: 524±' Frontage on Airport Blvd. Site B: 254±' Frontage on Airport Blvd.

#### **PROPERTY SIZES**

Site A: 4.1± Acres