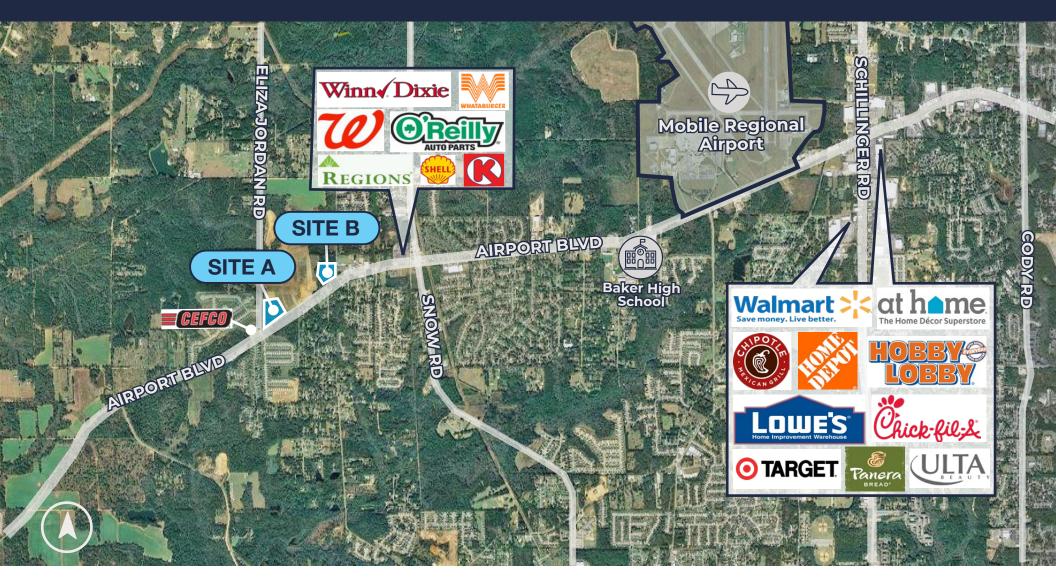

## **Conveniently Located**

Immediate area features numerous multifamily communities & retail making this an ideal retail location.

# **Property Location**

Site A is located in the NE quadrant of Airport Blvd. & Eliza Jordan Rd. Site B is located in the NW quadrant of Airport Blvd. & Dykes Rd.