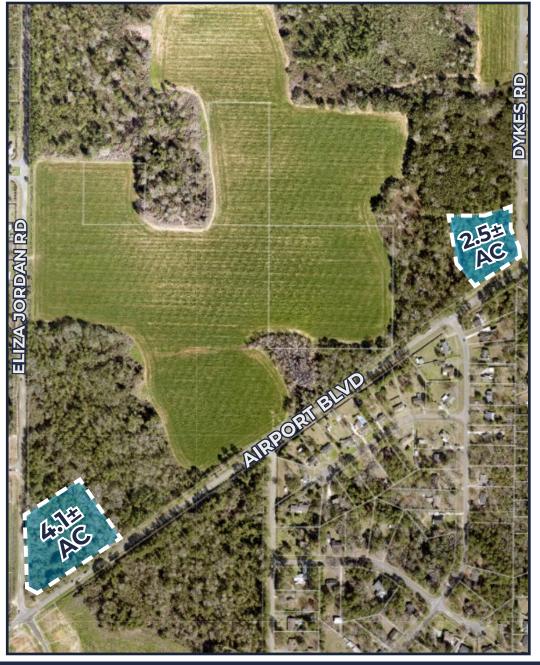

# **Property Location**

Site A is located in the NE quadrant of Airport Blvd. & Eliza Jordan Rd. Site B is located in the NW quadrant of Airport Blvd. & Dykes Rd.

#### **FRONTAGE**

Site A: 524±' Frontage on Airport Blvd. Site B: 254±' Frontage on Airport Blvd.

#### **PROPERTY SIZES**

Site A: 4.1± Acres