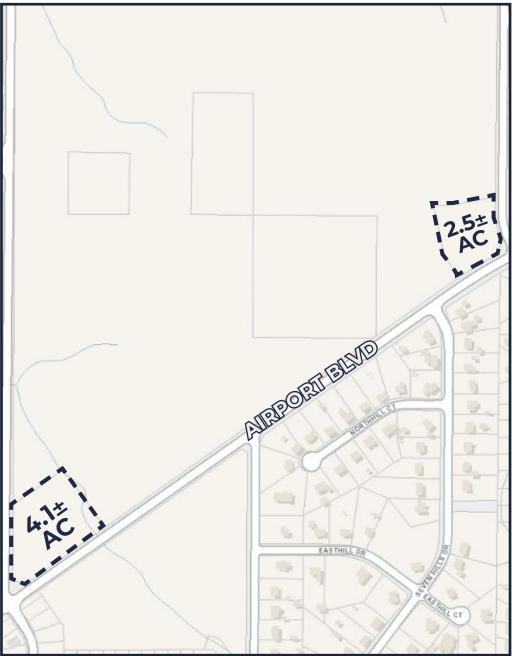

#### **PROPERTY SIZES**

Site A: 4.1± Acres

#### **FRONTAGE**

Site A: 524±' Frontage on Airport Blvd. Site B: 254±' Frontage on Airport Blvd.

# **Property Location**

Site A is located in the NE quadrant of Airport Blvd. & Eliza Jordan Rd. Site B is located in the NW quadrant of Airport Blvd. & Dykes Rd.

## **Conveniently Located**

Immediate area features numerous multifamily communities & retail making this an ideal retail location.