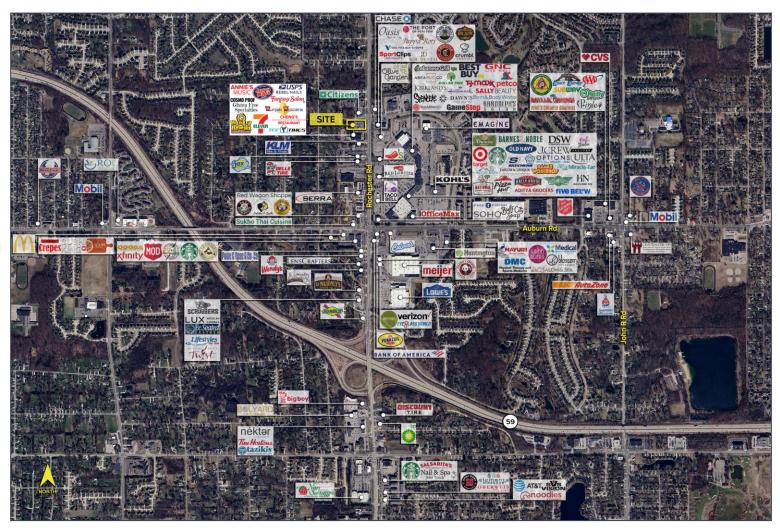

## 2596-2602 S. ROCHESTER RD. ROCHESTER HILLS, MICHIGAN

SIGNATURE ASSOCIATES KNOW SIGNATURE | KNOW RESULTS

RETAIL FOR SUBLEASE 3,600 Square Feet Available

# 2596-2602 S. Rochester Rd. – Rochester Hills, Michigan Retail For Sublease

### Retail For Sublease

| DEMOGRAPHICS |            |                |
|--------------|------------|----------------|
|              | POPULATION | MED. HH INCOME |
| 1 MILE       | 10,467     | \$120,076      |
| 3 MILE       | 66,123     | \$116,587      |
| 5 MILE       | 193,294    | \$117,929      |

| TRAFFIC COUNTS (TWO-WAY) |                                  |  |
|--------------------------|----------------------------------|--|
| 56,823                   | S. Rochester Rd. S of Wabash Rd. |  |
| 58,907                   | S. Rochester Rd. N of Wabash Rd. |  |
| 5,015                    | Wabash Rd. W of S. Rochester Rd. |  |
| 16,840                   | Wabash Rd. E of S. Rochester Rd. |  |