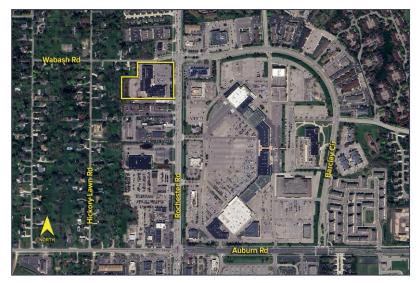

### Retail For Sublease

| DEMOGRAPHICS |            |                |
|--------------|------------|----------------|
|              | POPULATION | MED. HH INCOME |
| 1 MILE       | 10,467     | \$120,076      |
| 3 MILE       | 66,123     | \$116,587      |
| 5 MILE       | 193,294    | \$117,929      |

| TRAFFIC COUNTS (TWO-WAY) |                                  |  |
|--------------------------|----------------------------------|--|
| 56,823                   | S. Rochester Rd. S of Wabash Rd. |  |
| 58,907                   | S. Rochester Rd. N of Wabash Rd. |  |
| 5,015                    | Wabash Rd. W of S. Rochester Rd. |  |
| 16,840                   | Wabash Rd. E of S. Rochester Rd. |  |