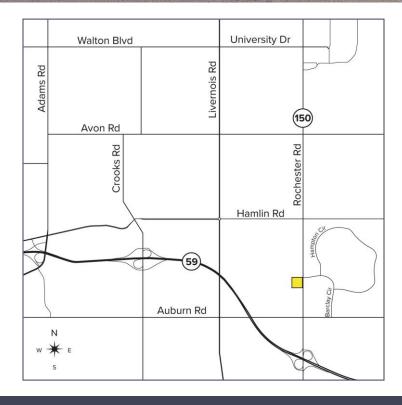

## 2596-2602 S. ROCHESTER RD. ROCHESTER HILLS, MICHIGAN

SIGNATURE ASSOCIATES KNOW SIGNATURE | KNOW RESULTS

RETAIL FOR SUBLEASE 3,600 Square Feet Available



### **PROPERTY FEATURES**

- 3,600 square feet available
- Health club/fitness space
- Join 7-Eleven, Tee Times, Jersey Mike's Subs & Churchill's
- Confidential please contact broker for more details
- Lease Rate: \$26.50/sq. ft. Gross



For more information, please contact:

PETER VANDERKAAY (248) 359 3837 pvanderkaay@signatureassociates.com Southfield MI 48076

Southfield, MI 48076 www.signatureassociates.com

# 2596-2602 S. Rochester Rd. – Rochester Hills, Michigan Retail For Sublease

#### Floor Plan



For more information, please contact:

PETER VANDERKAAY (248) 359 3837 pvanderkaay@signatureassociates.com SIGNATURE ASSOCIATES
One Towne Square, Suite 1200
Southfield, MI 48076
www.signatureassociates.com

### Retail For Sublease



| DEMOGRAPHICS |            |                |
|--------------|------------|----------------|
|              | POPULATION | MED. HH INCOME |
| 1 MILE       | 10,467     | \$120,076      |
| 3 MILE       | 66,123     | \$116,587      |
| 5 MILE       | 193,294    | \$117,929      |

| TRAF