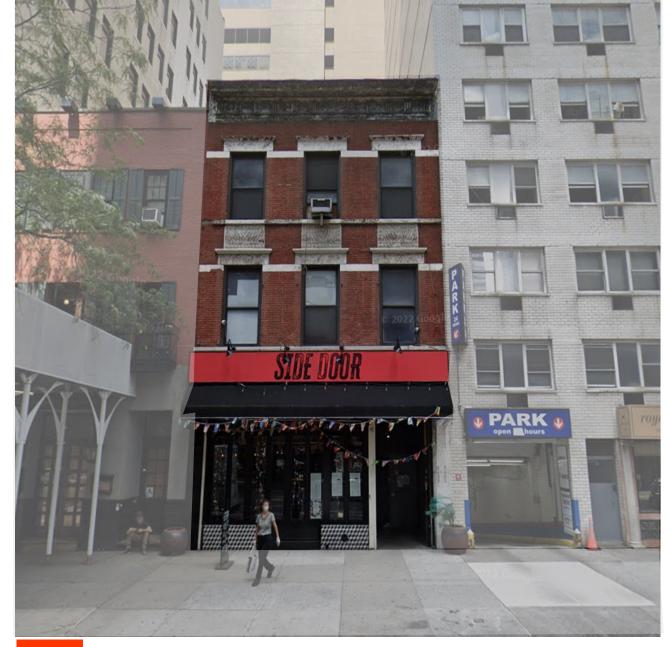

# 151 East 57th Street, New York, NY 10022

#### LOCATION DESCRIPTION

Nestled in the prestigious Plaza District between 3rd and Lexington Avenue, 151 East 57th Street is a three-floor architectural marvel. Enjoy a seamless "walk to work" advantage with proximity to major transit hubs. The renowned Grand Central Terminal, just a 10-minute subway ride away, grants access to Metro North Rail Road. Notably, Grand Central Madison marks a historic moment, uniting LIRR with the terminal, amplifying connectivity for NYC's East Side.