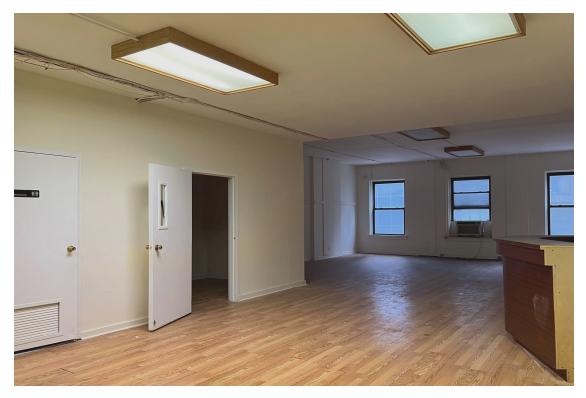

# **AVAILABLE SPACE**

2nd Floor: 1,250± SF 3rd Floor: 1,250± SF Total: 2,500 ± SF (Divided or Full Floor)

# **FEATURES**

Private Space with 24/7 Access Column Free Nearby **456 N R W** Subway Stations