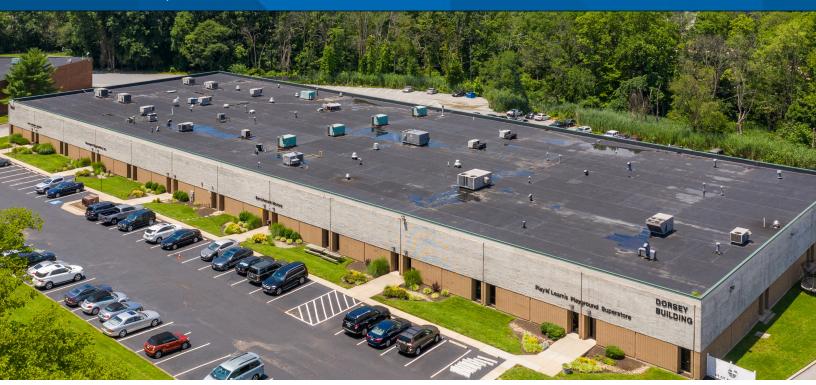

## **PROPERTY INFORMATION**

- Immediate access to Route 100, 29 & I-95
- Oakland Ridge Business Park
- Conditioned warehouse

| Availability:     | 10,442 SF                                      |
|-------------------|------------------------------------------------|
| Clear Height:     | 18'                                            |
| Loading:          | 2 Dock Door                                    |
| Fire Suppression: | Wet Sprinkler System                           |
| Power:            | 277/480v 3Phase (800 amps currently available) |
| Truck Court:      | 115'-180'                                      |
| Zoning:           | NT                                             |
| Parking:          | 3.45/1,000 SF                                  |

9033 RED BRANCH ROAD Columbia, MD 21045