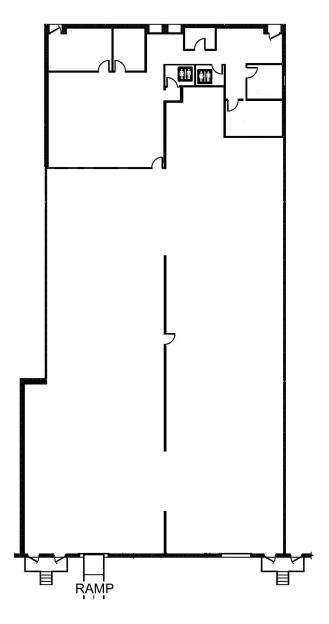

| Fire Suppression: | Wet Sprinkler System                           |
| Power:            | 277/480v 3Phase (800 amps currently available) |
| Truck Court:      | 115'-180'                                      |
| Zoning:           | NT                                             |
| Parking:          | 3.45/1,000 SF                                  |

#### One East Pratt Street, Suite 805 Baltimore, MD 21202

The information contained herein has been obtained from sources deemed reliable, but has not been verified and no guarantee, warranty or representation, either express or implied, is made with respect to such information. Terms of sale or lease and availability are subject to change or withdrawal without notice.



9033 RED BRANCH ROAD Columbia, MD 21045



### AVAILABLE 10,442 SF



### FOR LEASING INFORMATION:

Brian Kruger *Senior Managing Director* 410.625.4211 brian.kruger@nmrk.com Thomas Hinder *Director* t 410.844.4010 thomas.hinder@nmrk.com

Erik Evans *Associate Director* 410.844.4003 erik.evans@nmrk.com

#### One East Pratt Street, Suite 805 Baltimore, MD 21202

nmrk.com

The information contained herein has been obtained from sources deemed reliable, but has not been verified and no guarantee, warranty or representation, either express or implied, is made with re information. Terms of sale or lease and availability are subject to change or withdrawal without notice.