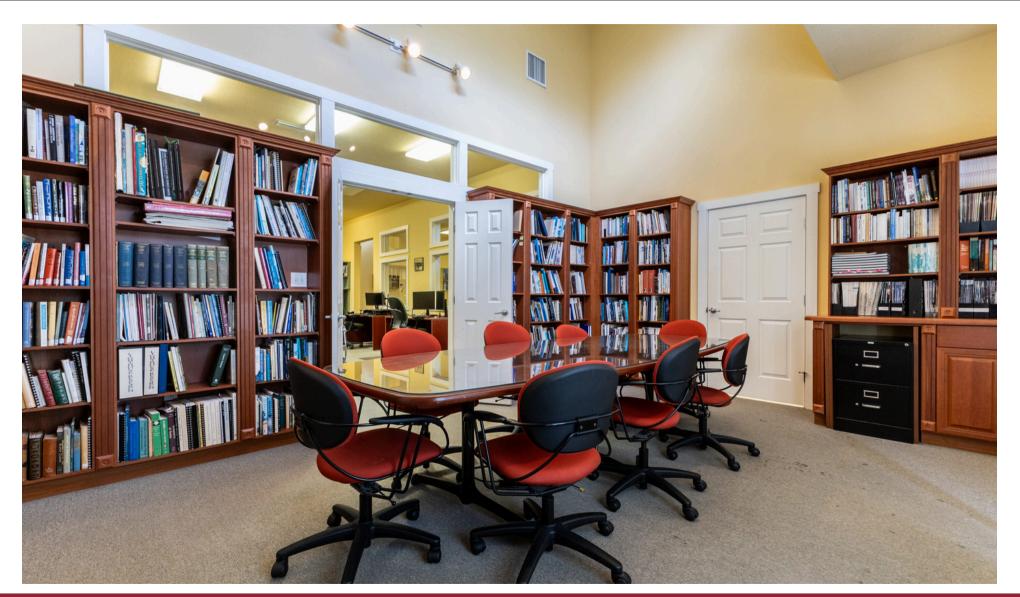

## Additional Photos

### PROPERTY OVERVIEW

This well thought out and beautifully designed office sits in the rapidly growing Jonesville area on the north side of Newberry Rd between Arbor Greens and the Jonesville Publix Shopping Center. The building features outstanding natural light, offers a versatile and collaborative floor plan that includes a reception area, 7/8 offices, a central design and production center, a conference room with built-in shelves and cabinets and a lab area inspired by the Chicago Field Museum's Sue Exhibit with a restaurant grade sink trap.