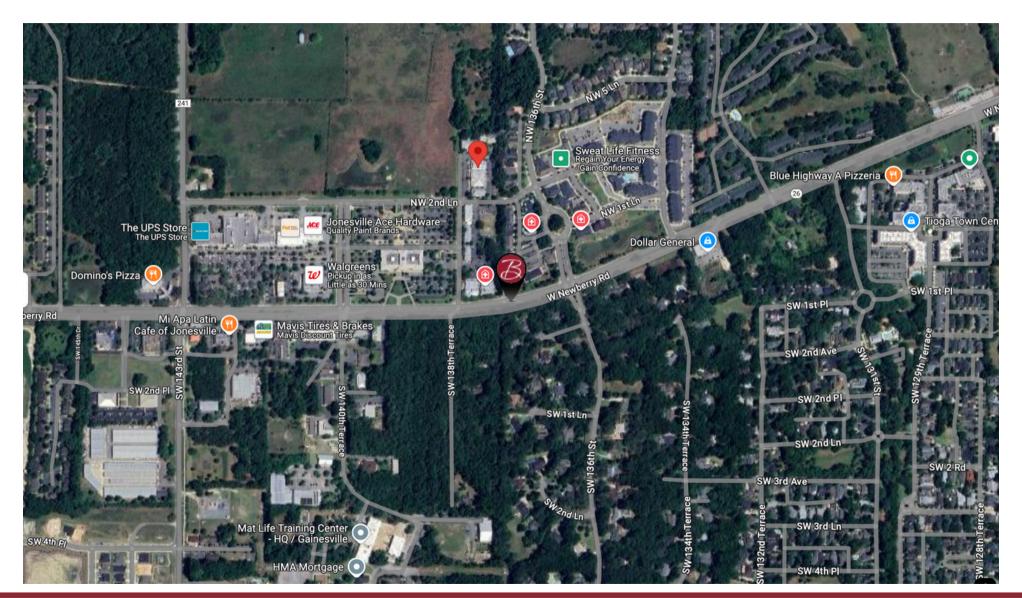

n with refrigerator, range, microwave, and dishwasher. The exceptional floor plan includes 3 aesthetically designed entrances that can easily allow the building to be split to accommodate multiple businesses or tenants. The office has abundant parking and an extraordinary location walking distance from Jonesville Publix shopping and restaurants.

#### For More Information:



Perry McDonald Realtor® 352.262.2871 PerryMcDonald@bosshardtrealty.com





## Newberry, FL 32669

## Additional Photos



### For More Information:



Perry McDonald Realtor® 352.262.2871 PerryMcDonald@bosshardtrealty.com





## Newberry, FL 32669

### Additional Photos



### For More Information:



Perry McDonald Realtor® 352.262.2871 PerryMcDonald@bosshardtrealty.com





## Newberry, FL 32669

## Location Map



### For More Information:



Perry McDonald Realtor® 352.262.2871 PerryMcDonald@bosshardtrealty.com





Newberry, FL 32669

### **Demographics Map & Report**

| POPUL ATION          | 0.3 MILES | 0.5 MILES | 1 MILE    |
|----------------------|-----------|-----------|-----------|
| Total Population     | 321       | 1,156     | 4,584     |
| Average Age          | 42        | 43        | 42        |
| Average Age (Male)   | 40        | 40        | 40        |
| Average Age (Female) | 45        | 45        | 44        |
|                      |           |           |           |
| HOUSEHOLDS & INCOME  | 0.3 MILES | 0.5 MILES | 1 MILE    |
| Total Households     | 132       | 470       | 1,808     |
| # of Persons per HH  | 2.4       | 2.5       | 2.5       |
| Average HH Income    | \$1