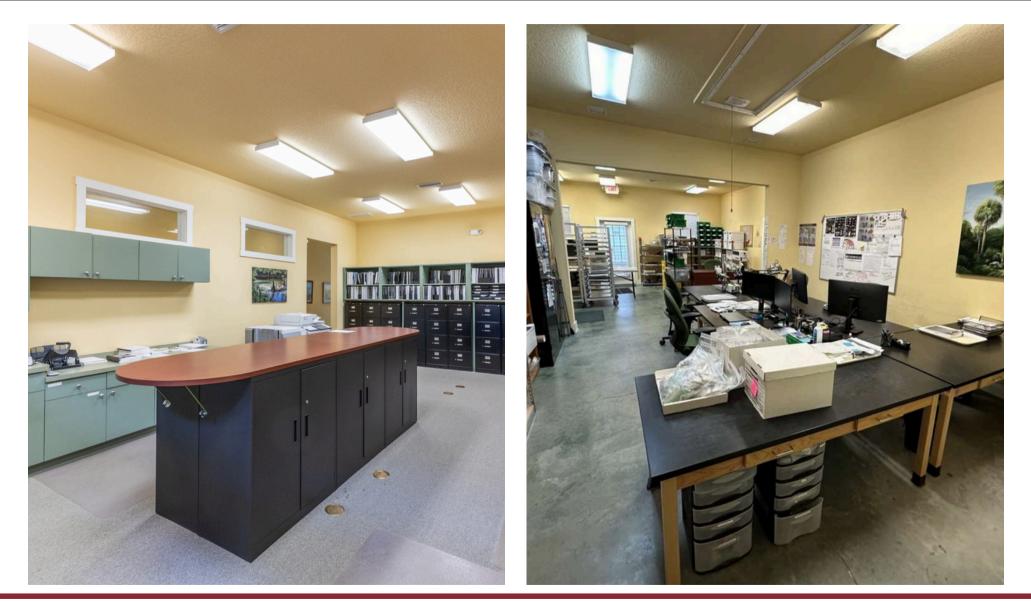

### Additional Photos

### PROPERTY HIGHLIGHTS

Additional highlights include a massive, partially cooled, attic space with well over 1000 sf of floored storage, 2013 metal roof, 3 newer HVACs (ages 2013, 2020 and 2021 with dehumidifier) and a kitchen with refrigerator, range, microwave, and dishwasher. The exceptional floor plan includes 3 aesthetically designed entrances that can easily allow the building to be split to accommodate multiple businesses or tenants. The office has abundant parking and an extraordinary location walking distance from Jonesville Publix shopping and restaurants.