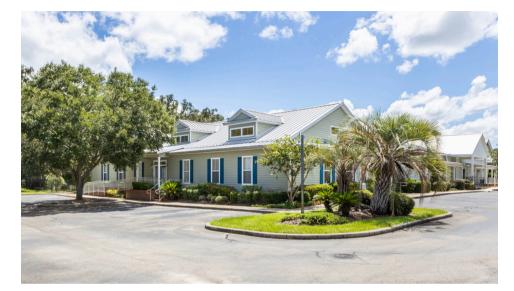

# **Freestanding Willow Walk Office Space**

# 315 NW 138th Ter

### PROPERTY OVERVIEW

This well thought out and beautifully designed office sits in the rapidly growing Jonesville area on the north side of Newberry Rd between Arbor Greens and the Jonesville Publix Shopping Center. The building features outstanding natural light, offers a versatile and collaborative floor plan that includes a reception area, 7/8 offices, a central design and production center, a conference room with built-in shelves and cabinets and a lab area inspired by the Chicago Field Museum's Sue Exhibit with a restaurant grade sink trap.

### PROPERTY HIGHLIGHTS

Additional highlights include a massive, partially cooled, attic space with well over 1000 sf of floored storage, 2013 metal roof, 3 newer HVACs (ages 2013, 2020 and 2021 with dehumidifier) and a kitchen with refrigerator, range, microwave, and dishwasher. The exceptional floor plan includes 3 aesthetically designed entrances that can easily allow the building to be split to accommodate multiple businesses or tenants. The office has abundant parking and an extraordinary location walking distance from Jonesville Publix shopping and restaurants.