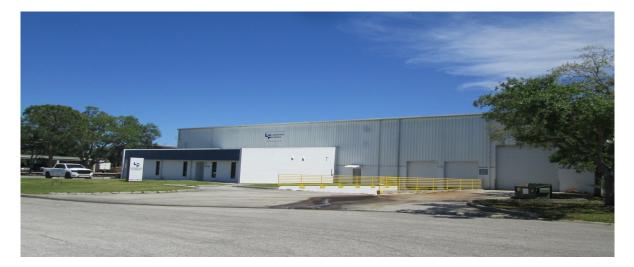

## 10551 47TH ST N, PINELLAS PARK, FL, 33762

## AVAILABLE AUGUST 1, 2024

Excellent opportunity to lease a free standing warehouse on a 1.53 acre lot, in a popular industrial area with great access to all major arterial roads

The building totals 27,235 sq ft, 4,400 of which is air conditioned office and showroom area; easily removable to create more warehouse

Wide open interior with 24-27 ft clear ceiling height, 3 Phase 480 volt power, 3 large exhaust fans, fully sprinkled, and a 10 ton crane system

The building has two grade level 10' doors, one 16' grade level, & two truck wells with 10' doors; parking is available both in the front and in the fenced in storage area in the back