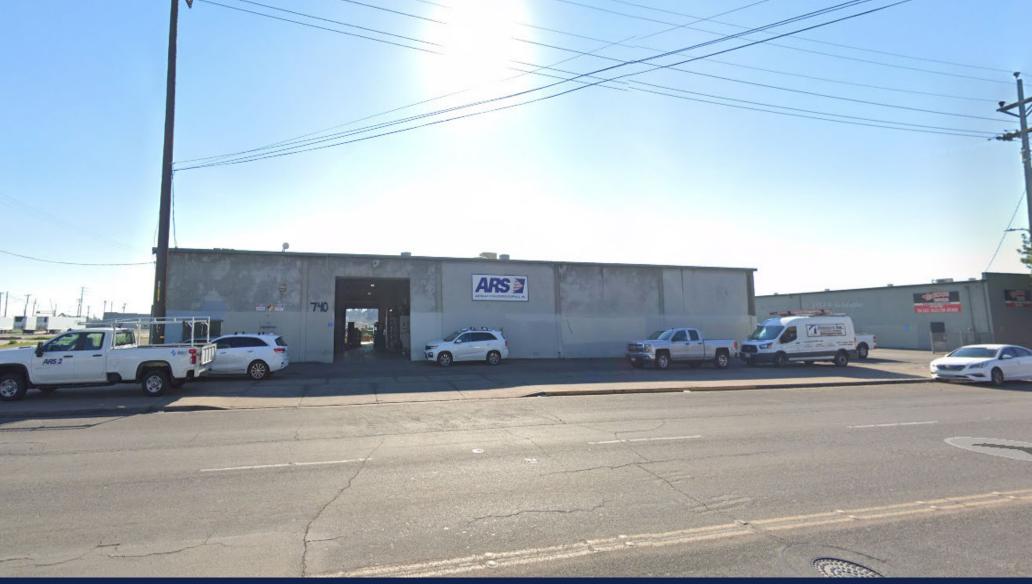

### INDUSTRIAL WAREHOUSE 740 E. HAZELTON AVENUE · STOCKTON · CA · 95203

The information contained herein is deemed reliable, but is not guaranteed. To discuss this property or any other commercial need, please contact:

### **PROPERTY DESCRIPTION:**

The property is a concrete tilt up, clean industrial property located near HWY 4 with close proximity to downtown Stockton. The property is currently occupied by ARS on a month-to-month basis which could be viewed as advantageous for either an investor and/or owner user opportunity. The property is well laid out with a balance of warehouse, office, storage and sales.

### HIGHLIGHTS:

- Currently occupied by ARS
  - Month-to-Month