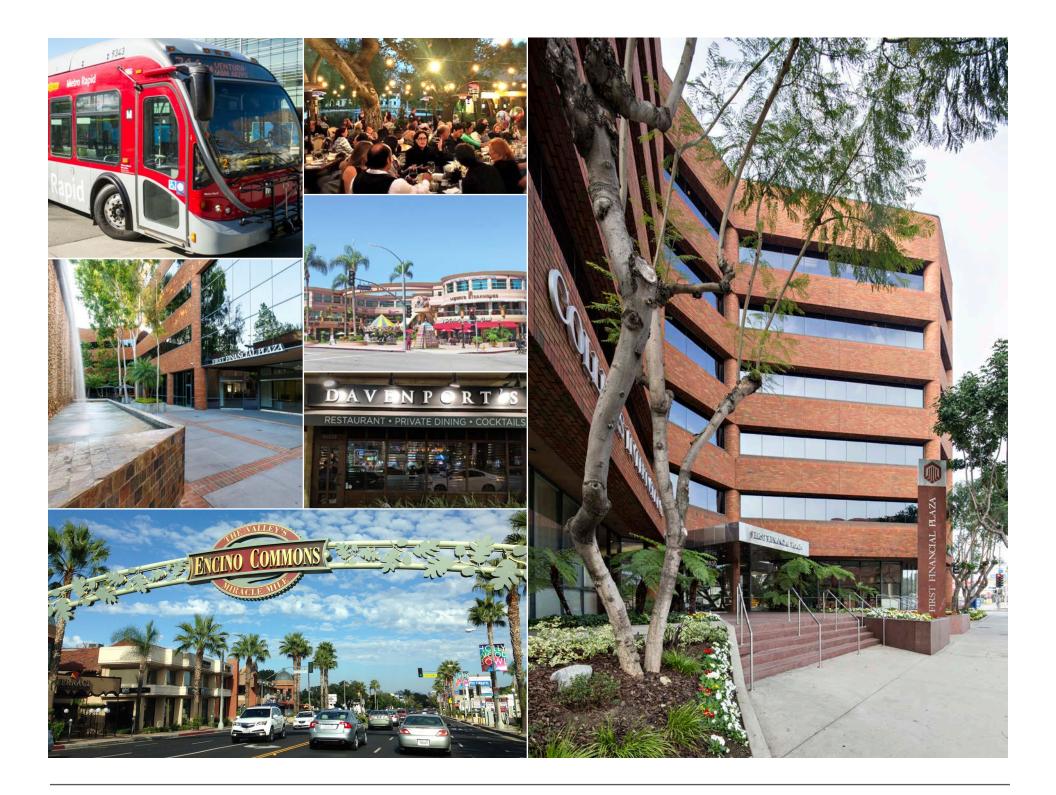

### **FIRST FINANCIAL PLAZA**

First Financial Plaza offers quick and easy access to the 101 freeway from its location at the corner of Ventura and Balboa Boulevards. Before entering the beautiful lobby, you pass by a dramatic waterfall and landscaped courtyard with tables and chairs. Most suites have expansive views of the mountains and valley. Join the prestigious Equinox Fitness Club and enjoy Earth Bar, the juice bar and snack place. The building offers management and engineering services on site and has a fully integrated energy management system for optimal efficiency and comfort. The property is the home of many prominent businesses and the Graduate Campus for Pepperdine University in Encino.

## **IDEAL LOCATION FOR YOUR NEXT OFFICE**

Welcome to the community of Encino, the Valley's premiere business district and home to a number of shopping, gym and wellness amenities, restaurants and a weekly farmer's market; if that is not enough, you will find more at The Encino Commons, an additional destination for retail and entertainment. At First Financial Plaza, you are in the heart of the Ventura Boulevard corridor and the center of it all. You will be just south of the 101 freeway and a short drive away from access to the 405 freeway and from Douglas Emmett's Sherman Oaks Galleria featuring "Restaurant Row", ArcLight Cinema and 24 Hour Fitness. It is the ideal location for your next office so start making yourself at home.