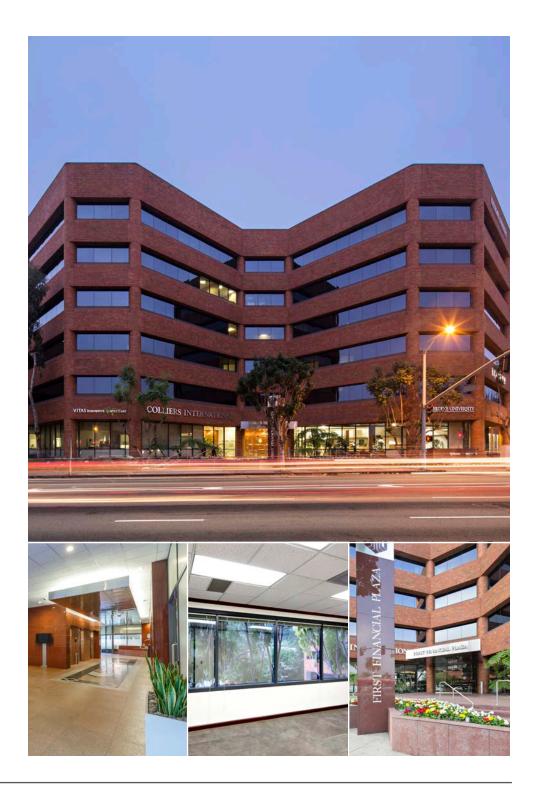

### **FIRST FINANCIAL PLAZA**

First Financial Plaza offers quick and easy access to the 101 freeway from its location at the corner of Ventura and Balboa Boulevards. Before entering the beautiful lobby, you pass by a dramatic waterfall and landscaped courtyard with tables and chairs. Most suites have expansive views of the mountains and valley. Join the prestigious Equinox Fitness Club and enjoy Earth Bar, the juice bar and snack place. The building offers management and engineering services on site and has a fully integrated energy management system for optimal efficiency and comfort. The property is the home of many prominent businesses and the Graduate Campus for Pepperdine University in Encino.