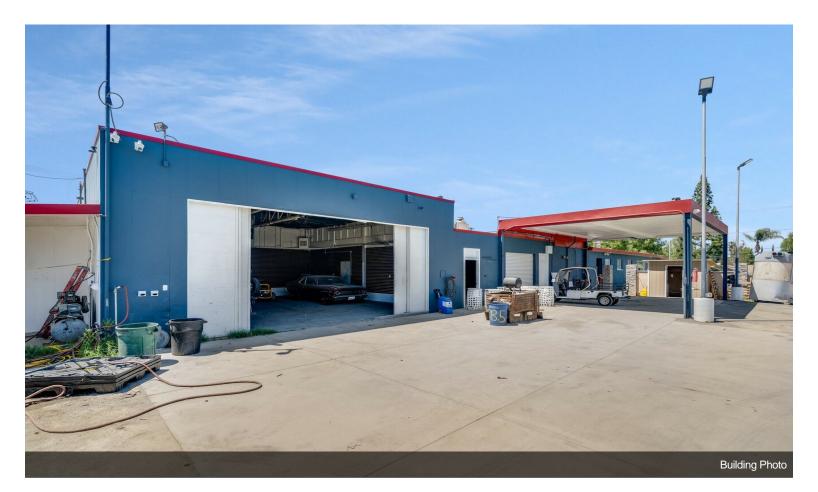

## **Industrial Storage Facilities**

\$4,999,000

- Fully Paved Fenced Yard with Electric Gate
- $\pm 5,248$  SF Renovated Building consisting of (A)  $\pm 2,624$  SF of Office Building & (B)  $\pm 2,624$  SF of warehouse space.
- ±8,000 SF of Metal Canopy plus extra storage spaces around main building.
- The yard counts with 12,000 SF of 4,500 psi new concrete slab recently added for heavy machinery
- Two (2) restrooms in the office building, including Two (2) full baths and One (1) restroom outside the yard.
- Four (4) Offices, lobby, kitchenette, and lunchroom.
- Warehouse Clearance Height 14'-16'
- Property is currently owner-occupied....
- Corner secured yard, Full asphalt paved on 2.0 AC
- Two Gates for Access
- 5,248 SF building with 2,624 SF office space
- 8,000 SF metal canopy
- property recently renovated

9920 Arlington Ave, Riverside, CA 92503

**Building Photo** 

Building Photo

Interior Photo