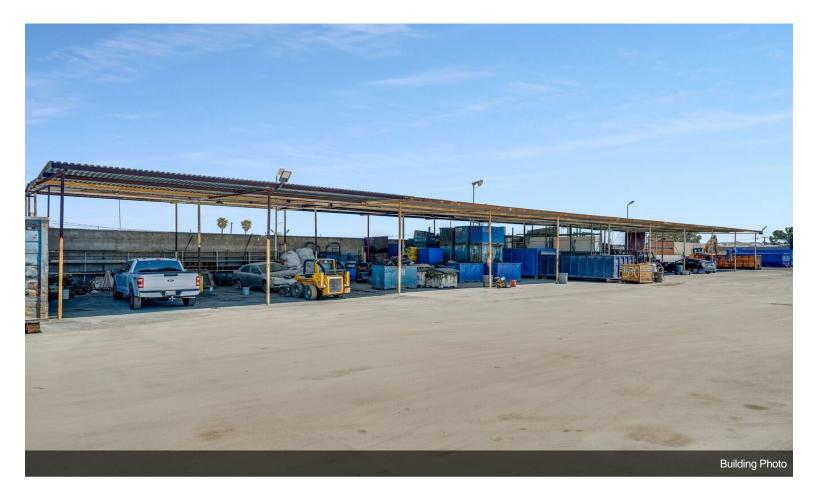

## **Industrial Storage Facilities**

\$4,999,000

- Fully Paved Fenced Yard with Electric Gate
- $\pm 5,248$  SF Renovated Building consisting of (A)  $\pm 2,624$  SF of Office Building & (B)  $\pm 2,624$  SF of warehouse space.
- ±8,000 SF of Metal Canopy plus extra storage spaces around main building.
- The yard counts with 12,000 SF of 4,500 psi new concrete slab recently added for heavy machinery
- Two (2) restrooms in the office building, including Two (2) full baths and One (1) restroom outside the yard.
- Four (4) Offices, lobby, kitchenette, and lunchroom.
- Warehouse Clearance Height 14'-16'
- Property is currently owner-occupied....
- Corner secured yard, Full asphalt paved on 2.0 AC
- Two Gates for Access
- 5,248 SF building with 2,624 SF office space
- 8,000 SF metal canopy
- property recently renovated

9920 Arlington Ave, Riverside, CA 92503

**Building Photo** 

Building Photo

Interior Photo