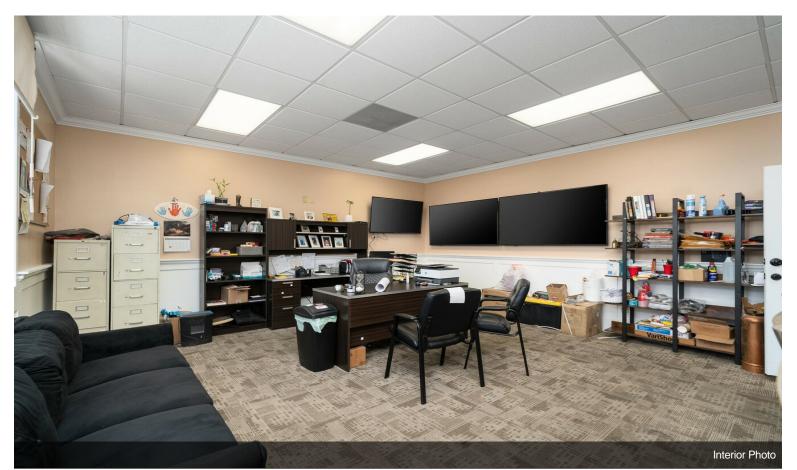

## **Industrial Storage Facilities**

\$4,999,000

- Fully Paved Fenced Yard with Electric Gate
- $\pm 5,248$  SF Renovated Building consisting of (A)  $\pm 2,624$  SF of Office Building & (B)  $\pm 2,624$  SF of warehouse space.
- ±8,000 SF of Metal Canopy plus extra storage spaces around main building.
- The yard counts with 12,000 SF of 4,500 psi new concrete slab recently added for heavy machinery
- Two (2) restrooms in the office building, including Two (2) full baths and One (1) restroom outside the yard.
- Four (4) Offices, lobby, kitchenette, and lunchroom.
- Warehouse Clearance Height 14'-16'
- Property is currently owner-occupied....
- Corner secured yard, Full asphalt paved on 2.0 AC
- Two Gates for Access
- 5,248 SF building with 2,624 SF office space
- 8,000 SF metal canopy
- property recently renovated

9920 Arlington Ave, Riverside, CA 92503

**Building Photo** 

Building Photo

Interior Photo