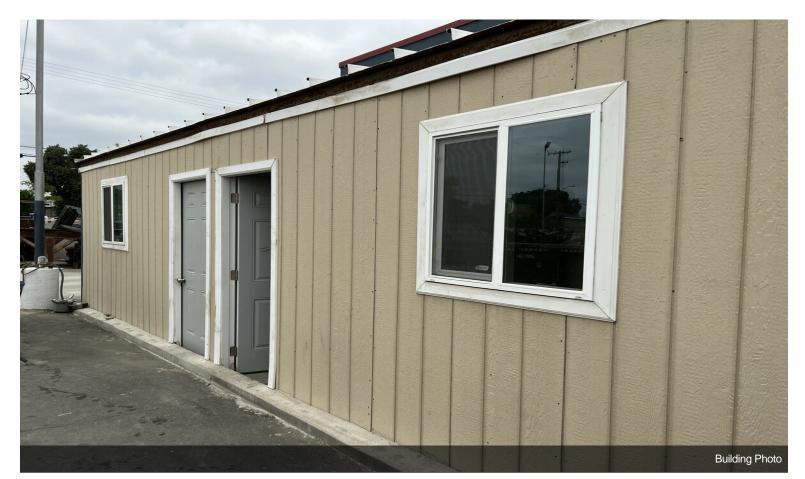

## **Industrial Storage Facilities**

\$4,999,000

- Fully Paved Fenced Yard with Electric Gate
- $\pm 5,248$  SF Renovated Building consisting of (A)  $\pm 2,624$  SF of Office Building & (B)  $\pm 2,624$  SF of warehouse space.
- ±8,000 SF of Metal Canopy plus extra storage spaces around main building.
- The yard counts with 12,000 SF of 4,500 psi new concrete slab recently added for heavy machinery
- Two (2) restrooms in the office building, including Two (2) full baths and One (1) restroom outside the yard.
- Four (4) Offices, lobby, kitchenette, and lunchroom.
- Warehouse Clearance Height 14'-16'
- Property is currently owner-occupied....
- Corner secured yard, Full asphalt paved on 2.0 AC
- Two Gates for Access
- 5,248 SF building with 2,624 SF office space
- 8,000 SF metal canopy
- property recently renovated

9920 Arlington Ave, Riverside, CA 92503

**Building Photo** 

Building Photo

Interior Photo