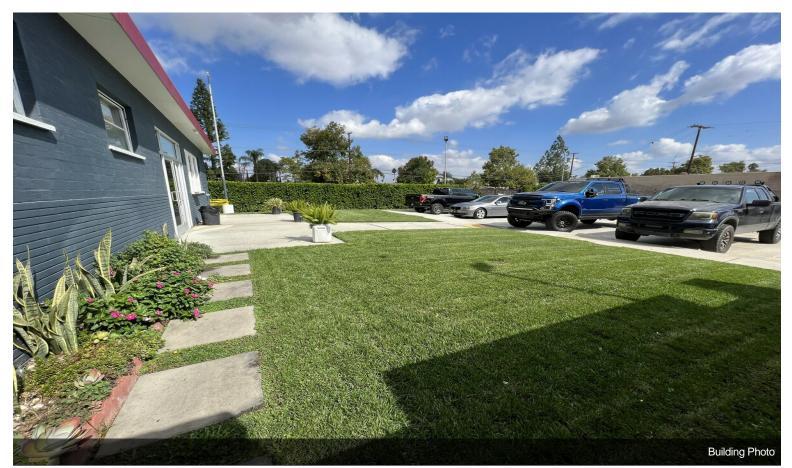

## **Industrial Storage Facilities**

\$4,999,000

- Fully Paved Fenced Yard with Electric Gate
- $\pm 5,248$  SF Renovated Building consisting of (A)  $\pm 2,624$  SF of Office Building & (B)  $\pm 2,624$  SF of warehouse space.
- ±8,000 SF of Metal Canopy plus extra storage spaces around main building.
- The yard counts with 12,000 SF of 4,500 psi new concrete slab recently added for heavy machinery
- Two (2) restrooms in the office building, including Two (2) full baths and One (1) restroom outside the yard.
- Four (4) Offices, lobby, kitchenette, and lunchroom.
- Warehouse Clearance Height 14'-16'
- Property is currently owner-occupied....
- Corner secured yard, Full asphalt paved on 2.0 AC
- Two Gates for Access
- 5,248 SF building with 2,624 SF office space
- 8,000 SF metal canopy
- property recently renovated

9920 Arlington Ave, Riverside, CA 92503

**Building Photo** 

Building Photo

Interior Photo