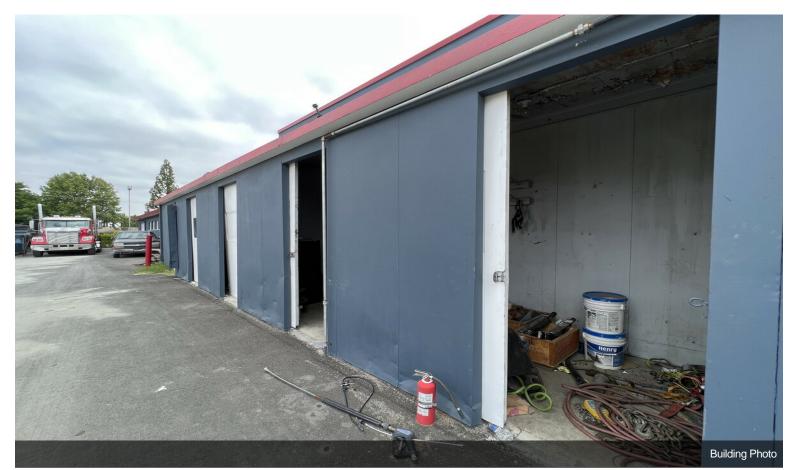

## **Industrial Storage Facilities**

\$4,999,000

- Fully Paved Fenced Yard with Electric Gate
- $\pm 5,248$  SF Renovated Building consisting of (A)  $\pm 2,624$  SF of Office Building & (B)  $\pm 2,624$  SF of warehouse space.
- ±8,000 SF of Metal Canopy plus extra storage spaces around main building.
- The yard counts with 12,000 SF of 4,500 psi new concrete slab recently added for heavy machinery
- Two (2) restrooms in the office building, including Two (2) full baths and One (1) restroom outside the yard.
- Four (4) Offices, lobby, kitchenette, and lunchroom.
- Warehouse Clearance Height 14'-16'
- Property is currently owner-occupied....
- Corner secured yard, Full asphalt paved on 2.0 AC
- Two Gates for Access
- 5,248 SF building with 2,624 SF office space
- 8,000 SF metal canopy
- property recently renovated

9920 Arlington Ave, Riverside, CA 92503

**Building Photo** 

Building Photo

Interior Photo