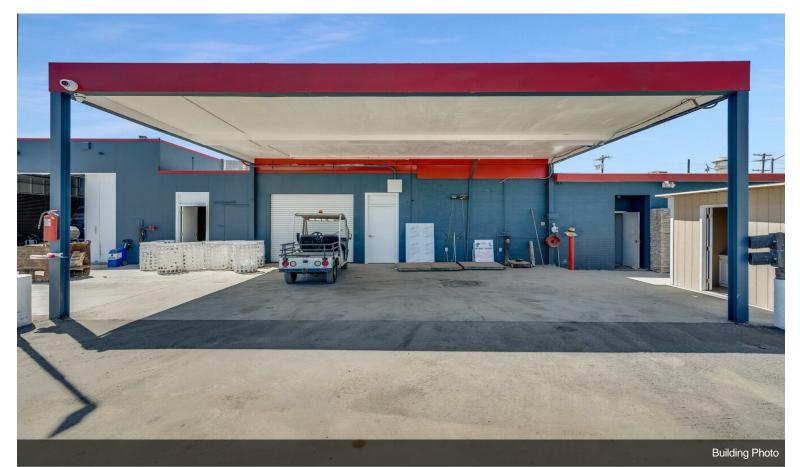

## **Industrial Storage Facilities**

\$4,999,000

- Fully Paved Fenced Yard with Electric Gate
- $\pm 5,248$  SF Renovated Building consisting of (A)  $\pm 2,624$  SF of Office Building & (B)  $\pm 2,624$  SF of warehouse space.
- ±8,000 SF of Metal Canopy plus extra storage spaces around main building.
- The yard counts with 12,000 SF of 4,500 psi new concrete slab recently added for heavy machinery
- Two (2) restrooms in the office building, including Two (2) full baths and One (1) restroom outside the yard.
- Four (4) Offices, lobby, kitchenette, and lunchroom.
- Warehouse Clearance Height 14'-16'
- Property is currently owner-occupied....
- Corner secured yard, Full asphalt paved on 2.0 AC
- Two Gates for Access
- 5,248 SF building with 2,624 SF office space
- 8,000 SF metal canopy
- property recently renovated

9920 Arlington Ave, Riverside, CA 92503

**Building Photo** 

Building Photo

Interior Photo