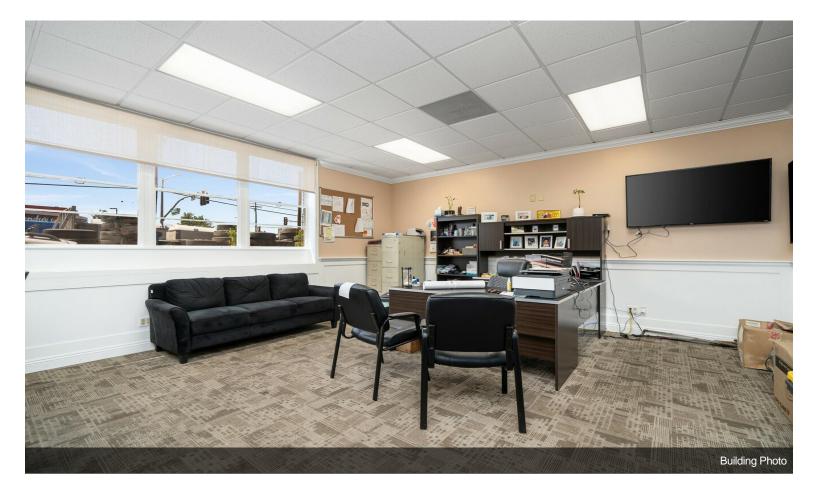

## **Industrial Storage Facilities**

\$4,999,000

- Fully Paved Fenced Yard with Electric Gate
- $\pm 5,248$  SF Renovated Building consisting of (A)  $\pm 2,624$  SF of Office Building & (B)  $\pm 2,624$  SF of warehouse space.
- ±8,000 SF of Metal Canopy plus extra storage spaces around main building.
- The yard counts with 12,000 SF of 4,500 psi new concrete slab recently added for heavy machinery
- Two (2) restrooms in the office building, including Two (2) full baths and One (1) restroom outside the yard.
- Four (4) Offices, lobby, kitchenette, and lunchroom.
- Warehouse Clearance Height 14'-16'
- Property is currently owner-occupied....
- Corner secured yard, Full asphalt paved on 2.0 AC
- Two Gates for Access
- 5,248 SF building with 2,624 SF office space
- 8,000 SF metal canopy
- property recently renovated

9920 Arlington Ave, Riverside, CA 92503

**Building Photo** 

Building Photo

Interior Photo