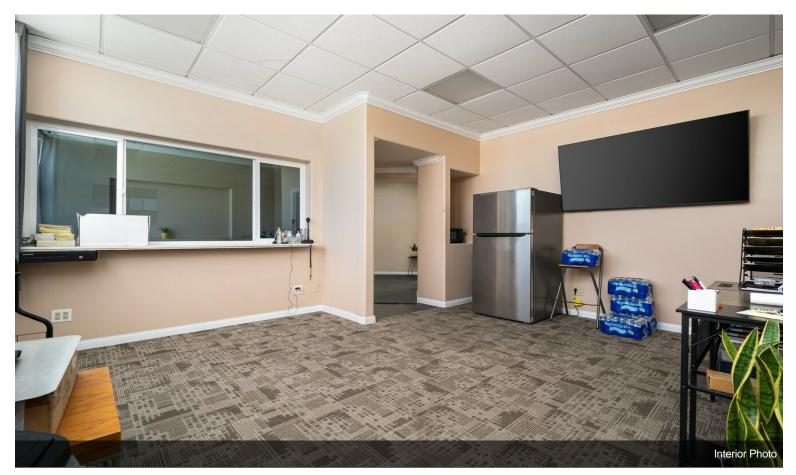

## **Industrial Storage Facilities**

\$4,999,000

- Fully Paved Fenced Yard with Electric Gate
- $\pm 5,248$  SF Renovated Building consisting of (A)  $\pm 2,624$  SF of Office Building & (B)  $\pm 2,624$  SF of warehouse space.
- ±8,000 SF of Metal Canopy plus extra storage spaces around main building.
- The yard counts with 12,000 SF of 4,500 psi new concrete slab recently added for heavy machinery
- Two (2) restrooms in the office building, including Two (2) full baths and One (1) restroom outside the yard.
- Four (4) Offices, lobby, kitchenette, and lunchroom.
- Warehouse Clearance Height 14'-16'
- Property is currently owner-occupied....
- Corner secured yard, Full asphalt paved on 2.0 AC
- Two Gates for Access
- 5,248 SF building with 2,624 SF office space
- 8,000 SF metal canopy
- property recently renovated

9920 Arlington Ave, Riverside, CA 92503

**Building Photo** 

Building Photo

Interior Photo