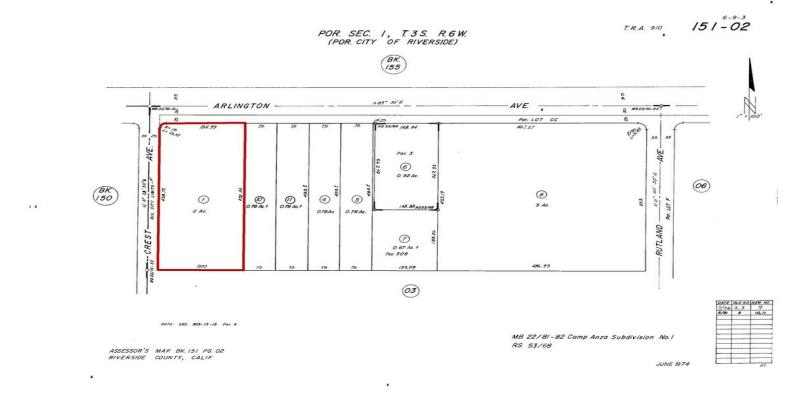

# Industrial Storage Facilities 9920 Arlington Ave, Riverside, CA 92503

Francisco Lopez BHGRE Commercial 14625 Whittier Blvd, Whittier, CA 90605 Javierl1316@yahoo.com (714) 300-5734

| Price:                  | \$4,999,000              |
|-------------------------|--------------------------|
| Property Type:          | Industrial               |
| Property Subtype:       | Warehouse                |
| Building Class:         | С                        |
| Sale Type:              | Investment or Owner User |
| Lot Size:               | 2.00 AC                  |
| Rentable Building Area: | 5,248 SF                 |
| Rentable Building Area: | 5,248 SF                 |
| No. Stories:            | 1                        |
| Year Built:             | 1970                     |
| Tenancy:                | Single                   |
| Parking Ratio:          | 3.81/1,000 SF            |
| Zoning Description:     | BMP                      |
| APN / Parcel ID:        | 151-020-001              |