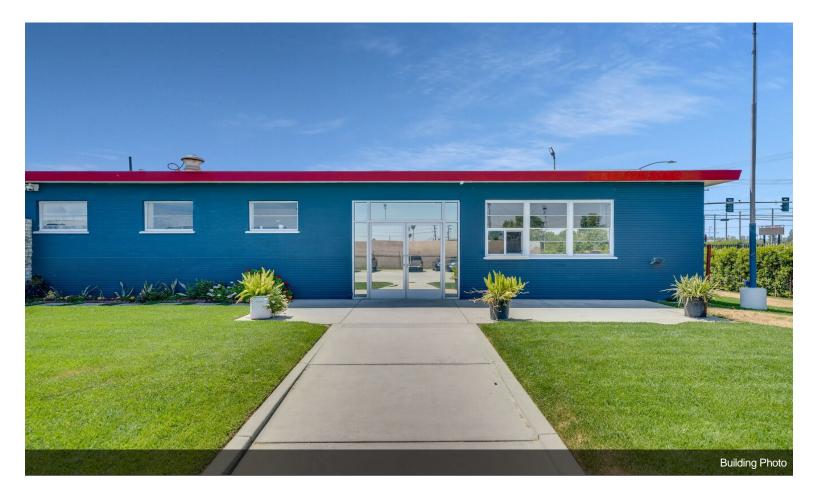

## **Industrial Storage Facilities**

\$4,999,000

- Fully Paved Fenced Yard with Electric Gate
- $\pm 5,248$  SF Renovated Building consisting of (A)  $\pm 2,624$  SF of Office Building & (B)  $\pm 2,624$  SF of warehouse space.
- ±8,000 SF of Metal Canopy plus extra storage spaces around main building.
- The yard counts with 12,000 SF of 4,500 psi new concrete slab recently added for heavy machinery
- Two (2) restrooms in the office building, including Two (2) full baths and One (1) restroom outside the yard.
- Four (4) Offices, lobby, kitchenette, and lunchroom.
- Warehouse Clearance Height 14'-16'
- Property is currently owner-occupied....
- Corner secured yard, Full asphalt paved on 2.0 AC
- Two Gates for Access
- 5,248 SF building with 2,624 SF office space
- 8,000 SF metal canopy
- property recently renovated

9920 Arlington Ave, Riverside, CA 92503

**Building Photo** 

Building Photo

Interior Photo