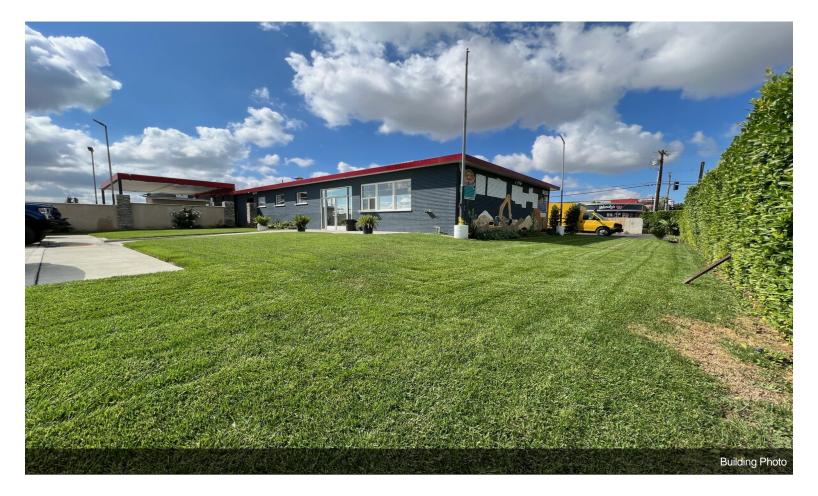

## **Industrial Storage Facilities**

\$4,999,000

- Fully Paved Fenced Yard with Electric Gate
- $\pm 5,248$  SF Renovated Building consisting of (A)  $\pm 2,624$  SF of Office Building & (B)  $\pm 2,624$  SF of warehouse space.
- ±8,000 SF of Metal Canopy plus extra storage spaces around main building.
- The yard counts with 12,000 SF of 4,500 psi new concrete slab recently added for heavy machinery
- Two (2) restrooms in the office building, including Two (2) full baths and One (1) restroom outside the yard.
- Four (4) Offices, lobby, kitchenette, and lunchroom.
- Warehouse Clearance Height 14'-16'
- Property is currently owner-occupied....
- Corner secured yard, Full asphalt paved on 2.0 AC
- Two Gates for Access
- 5,248 SF building with 2,624 SF office space
- 8,000 SF metal canopy
- property recently renovated

9920 Arlington Ave, Riverside, CA 92503

**Building Photo** 

Building Photo

Interior Photo