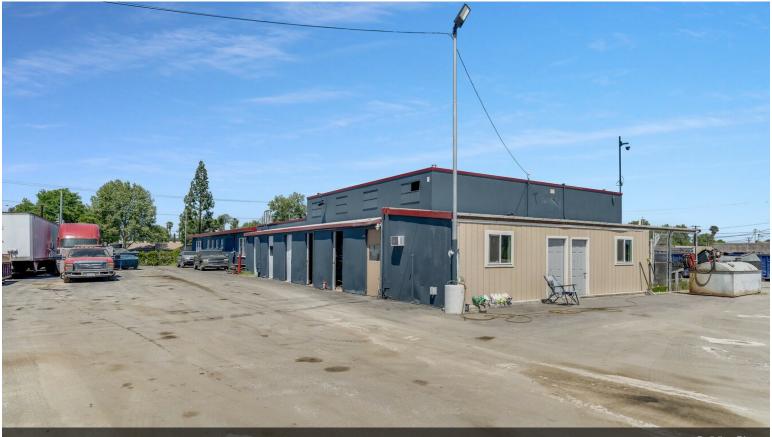

## **Industrial Storage Facilities**

\$4,999,000

- Fully Paved Fenced Yard with Electric Gate
- $\pm 5,248$  SF Renovated Building consisting of (A)  $\pm 2,624$  SF of Office Building & (B)  $\pm 2,624$  SF of warehouse space.
- ±8,000 SF of Metal Canopy plus extra storage spaces around main building.
- The yard counts with 12,000 SF of 4,500 psi new concrete slab recently added for heavy machinery
- Two (2) restrooms in the office building, including Two (2) full baths and One (1) restroom outside the yard.
- Four (4) Offices, lobby, kitchenette, and lunchroom.
- Warehouse Clearance Height 14'-16'
- Property is currently owner-occupied....
- Corner secured yard, Full asphalt paved on 2.0 AC
- Two Gates for Access
- 5,248 SF building with 2,624 SF office space
- 8,000 SF metal canopy
- property recently renovated

9920 Arlington Ave, Riverside, CA 92503

**Building Photo** 

Building Photo

Interior Photo