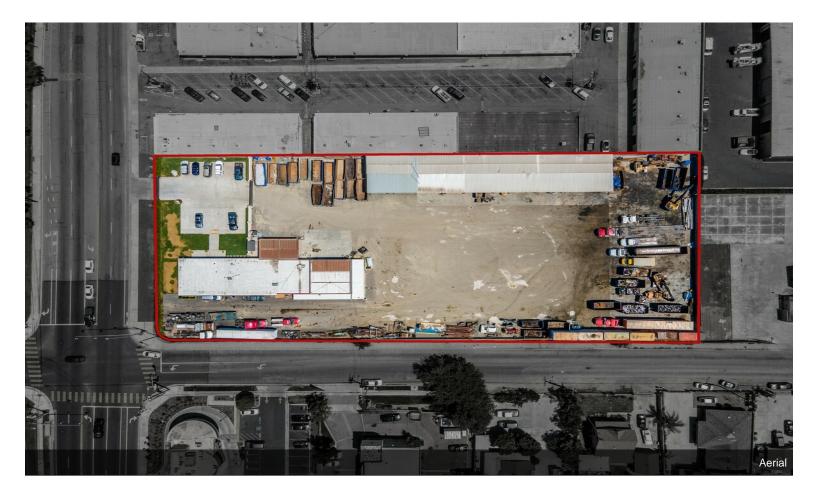

## **Industrial Storage Facilities**

\$4,999,000

- Fully Paved Fenced Yard with Electric Gate
- $\pm 5,248$  SF Renovated Building consisting of (A)  $\pm 2,624$  SF of Office Building & (B)  $\pm 2,624$  SF of warehouse space.
- ±8,000 SF of Metal Canopy plus extra storage spaces around main building.
- The yard counts with 12,000 SF of 4,500 psi new concrete slab recently added for heavy machinery
- Two (2) restrooms in the office building, including Two (2) full baths and One (1) restroom outside the yard.
- Four (4) Offices, lobby, kitchenette, and lunchroom.
- Warehouse Clearance Height 14'-16'
- Property is currently owner-occupied....
- Corner secured yard, Full asphalt paved on 2.0 AC
- Two Gates for Access
- 5,248 SF building with 2,624 SF office space
- 8,000 SF metal canopy
- property recently renovated

9920 Arlington Ave, Riverside, CA 92503

**Building Photo** 

Building Photo

Interior Photo