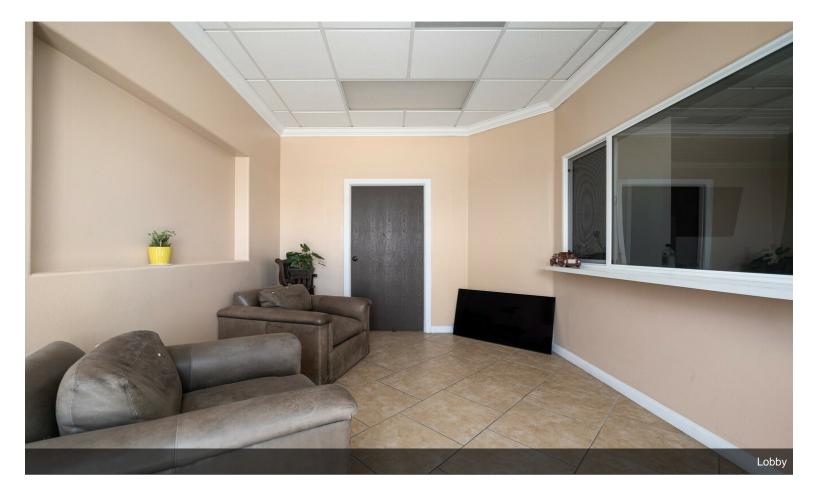

## **Industrial Storage Facilities**

\$4,999,000

- Fully Paved Fenced Yard with Electric Gate
- $\pm 5,248$  SF Renovated Building consisting of (A)  $\pm 2,624$  SF of Office Building & (B)  $\pm 2,624$  SF of warehouse space.
- ±8,000 SF of Metal Canopy plus extra storage spaces around main building.
- The yard counts with 12,000 SF of 4,500 psi new concrete slab recently added for heavy machinery
- Two (2) restrooms in the office building, including Two (2) full baths and One (1) restroom outside the yard.
- Four (4) Offices, lobby, kitchenette, and lunchroom.
- Warehouse Clearance Height 14'-16'
- Property is currently owner-occupied....
- Corner secured yard, Full asphalt paved on 2.0 AC
- Two Gates for Access
- 5,248 SF building with 2,624 SF office space
- 8,000 SF metal canopy
- property recently renovated

9920 Arlington Ave, Riverside, CA 92503

**Building Photo** 

Building Photo

Interior Photo