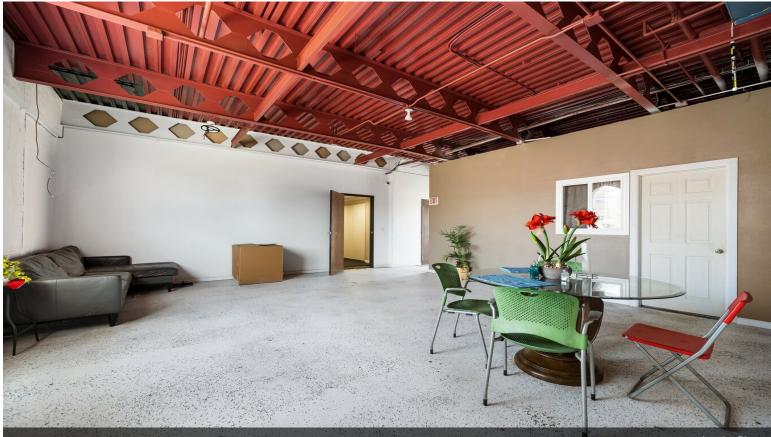

## **Industrial Storage Facilities**

\$4,999,000

- Fully Paved Fenced Yard with Electric Gate
- $\pm 5,248$  SF Renovated Building consisting of (A)  $\pm 2,624$  SF of Office Building & (B)  $\pm 2,624$  SF of warehouse space.
- ±8,000 SF of Metal Canopy plus extra storage spaces around main building.
- The yard counts with 12,000 SF of 4,500 psi new concrete slab recently added for heavy machinery
- Two (2) restrooms in the office building, including Two (2) full baths and One (1) restroom outside the yard.
- Four (4) Offices, lobby, kitchenette, and lunchroom.
- Warehouse Clearance Height 14'-16'
- Property is currently owner-occupied....
- Corner secured yard, Full asphalt paved on 2.0 AC
- Two Gates for Access
- 5,248 SF building with 2,624 SF office space
- 8,000 SF metal canopy
- property recently renovated

9920 Arlington Ave, Riverside, CA 92503

**Building Photo** 

Building Photo

Interior Photo