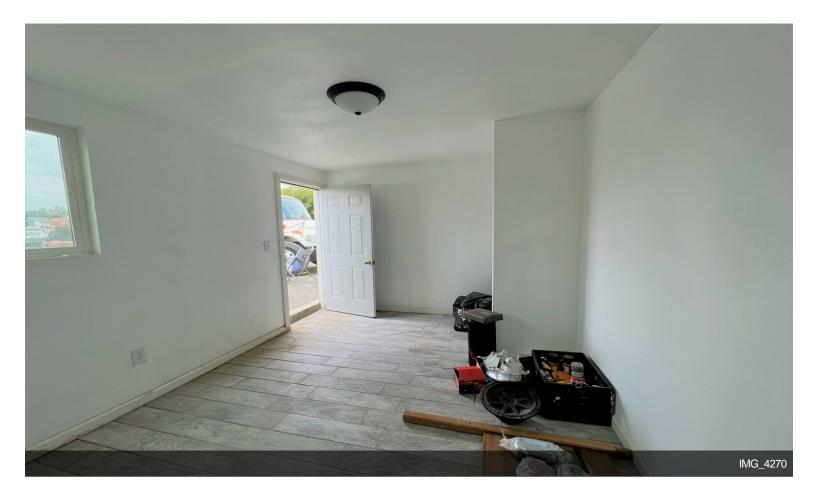

## **Industrial Storage Facilities**

\$4,999,000

- Fully Paved Fenced Yard with Electric Gate
- $\pm 5,248$  SF Renovated Building consisting of (A)  $\pm 2,624$  SF of Office Building & (B)  $\pm 2,624$  SF of warehouse space.
- ±8,000 SF of Metal Canopy plus extra storage spaces around main building.
- The yard counts with 12,000 SF of 4,500 psi new concrete slab recently added for heavy machinery
- Two (2) restrooms in the office building, including Two (2) full baths and One (1) restroom outside the yard.
- Four (4) Offices, lobby, kitchenette, and lunchroom.
- Warehouse Clearance Height 14'-16'
- Property is currently owner-occupied....
- Corner secured yard, Full asphalt paved on 2.0 AC
- Two Gates for Access
- 5,248 SF building with 2,624 SF office space
- 8,000 SF metal canopy
- property recently renovated

9920 Arlington Ave, Riverside, CA 92503

**Building Photo** 

Building Photo

Interior Photo