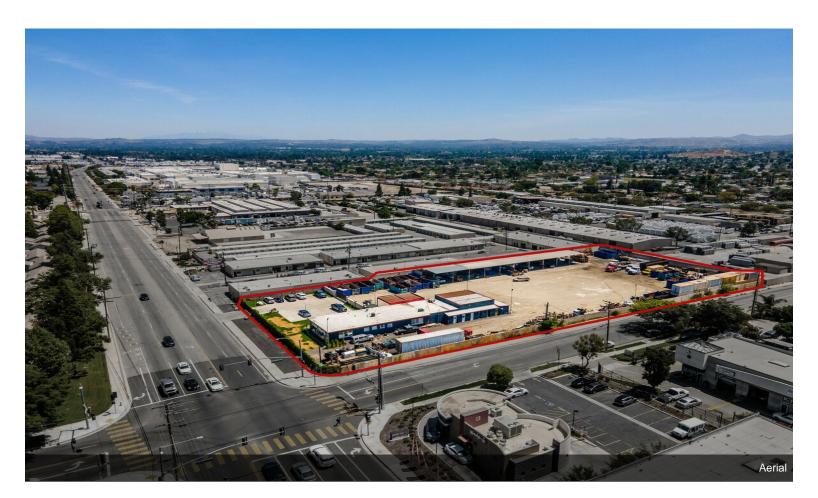

## **Industrial Storage Facilities**

\$4,999,000

- Fully Paved Fenced Yard with Electric Gate
- $\pm 5,248$  SF Renovated Building consisting of (A)  $\pm 2,624$  SF of Office Building & (B)  $\pm 2,624$  SF of warehouse space.
- ±8,000 SF of Metal Canopy plus extra storage spaces around main building.
- The yard counts with 12,000 SF of 4,500 psi new concrete slab recently added for heavy machinery
- Two (2) restrooms in the office building, including Two (2) full baths and One (1) restroom outside the yard.
- Four (4) Offices, lobby, kitchenette, and lunchroom.
- Warehouse Clearance Height 14'-16'
- Property is currently owner-occupied....
- Corner secured yard, Full asphalt paved on 2.0 AC
- Two Gates for Access
- 5,248 SF building with 2,624 SF office space
- 8,000 SF metal canopy
- property recently renovated

9920 Arlington Ave, Riverside, CA 92503

**Building Photo** 

Building Photo

Interior Photo