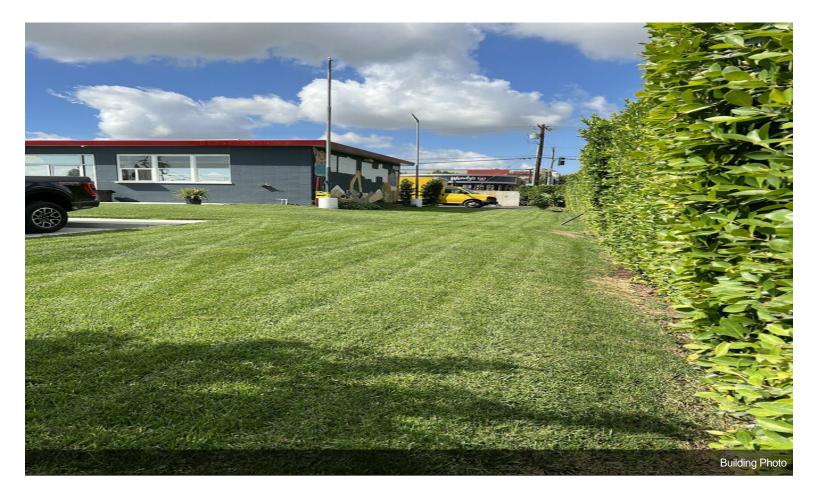

## **Industrial Storage Facilities**

\$4,999,000

- Fully Paved Fenced Yard with Electric Gate
- $\pm 5,248$  SF Renovated Building consisting of (A)  $\pm 2,624$  SF of Office Building & (B)  $\pm 2,624$  SF of warehouse space.
- ±8,000 SF of Metal Canopy plus extra storage spaces around main building.
- The yard counts with 12,000 SF of 4,500 psi new concrete slab recently added for heavy machinery
- Two (2) restrooms in the office building, including Two (2) full baths and One (1) restroom outside the yard.
- Four (4) Offices, lobby, kitchenette, and lunchroom.
- Warehouse Clearance Height 14'-16'
- Property is currently owner-occupied....
- Corner secured yard, Full asphalt paved on 2.0 AC
- Two Gates for Access
- 5,248 SF building with 2,624 SF office space
- 8,000 SF metal canopy
- property recently renovated

9920 Arlington Ave, Riverside, CA 92503

**Building Photo** 

Building Photo

Interior Photo