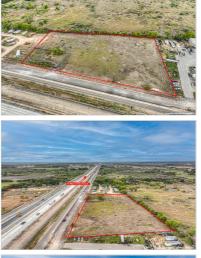

## 14159 INTERSTATE 10

SCHERTZ, TX 78154

0 BEDS | 0 BATHROOMS | 0 SQUARE FEET

View Online: http://www.pfretour.com/99704

Land for lease. Located on the Access Road of I-10 on the Westbound Side. Over 500 ft of frontage road exposure! General Business zoning allows for multiple uses, such as Mobile Home Sales, Heavy Equipment Sales, or Building Material and Hardware Sales, among others. Septic, Water, and Electric are all on the property. Located approximately 20 minutes from Downtown San Antonio!"