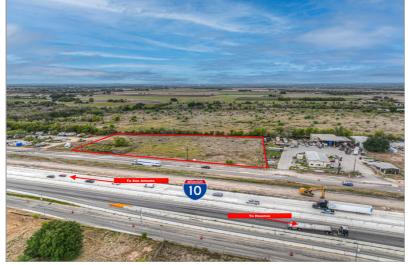

## 14159 INTERSTATE 10

SCHERTZ, TX 78154

0 BEDS | 0 BATHROOMS | 0 SQUARE FEET

View Online: http://www.pfretour.com/99704

Land for lease. Located on the Access Road of I-10 on the Westbound Side. Over 500 ft of frontage road exposure! General Business zoning allows for multiple uses, such as Mobile Home Sales, Heavy Equipment Sales, or Building Material and Hardware Sales, among others. Septic, Water, and Electric are all on the property. Located approximately 20 minutes from Downtown San Antonio!"