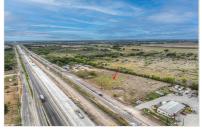

## 14159 INTERSTATE 10

SCHERTZ, TX 78154

0 BEDS | 0 BATHROOMS | 0 SQUARE FEET

View Online: http://www.pfretour.com/99704

Land for lease. Located on the Access Road of I-10 on the Westbound Side. Over 500 ft of frontage road exposure! General Business zoning allows for multiple uses, such as Mobile Home Sales, Heavy Equipment Sales, or Building Material and Hardware Sales, among others. Septic, Water, and Electric are all on the property. Located approximately 20 minutes from Downtown San Antonio!"