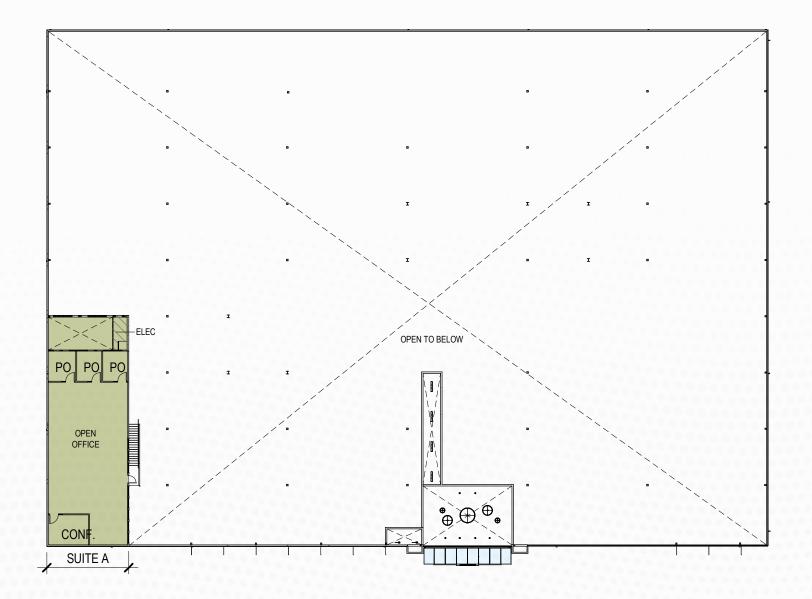

# **Floor Plan**

AS IS 1ST FLOOR | ±59, 795 SF 2ND FLOOR | ±2,536 SF

# **Test Fit**

#### 1 TENANT – POTENTIAL FLOOR PLAN 1ST FLOOR – ±59,795 SF