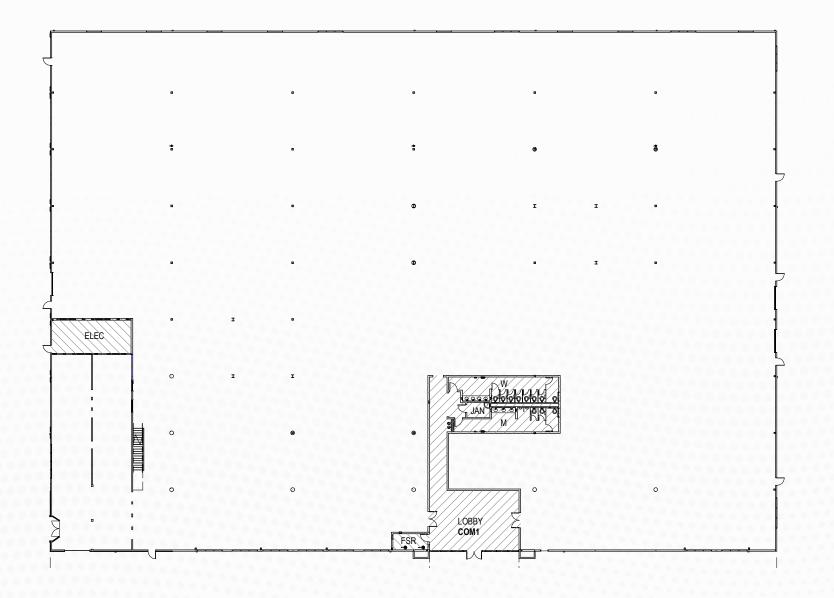

# **Floor Plan**

AS IS 1ST FLOOR | ±59, 795 SF 2ND FLOOR | ±2,536 SF

#### AS IS