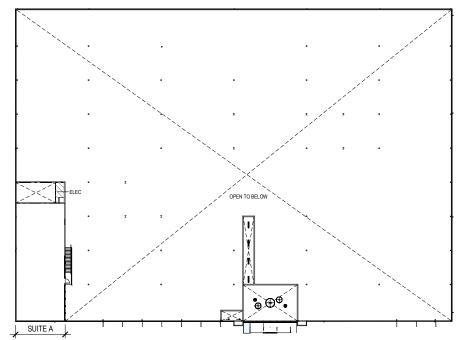

# **Floor Plan**

AS IS 1ST FLOOR | ±59, 795 SF 2ND FLOOR | ±2,536 SF

#### AS IS