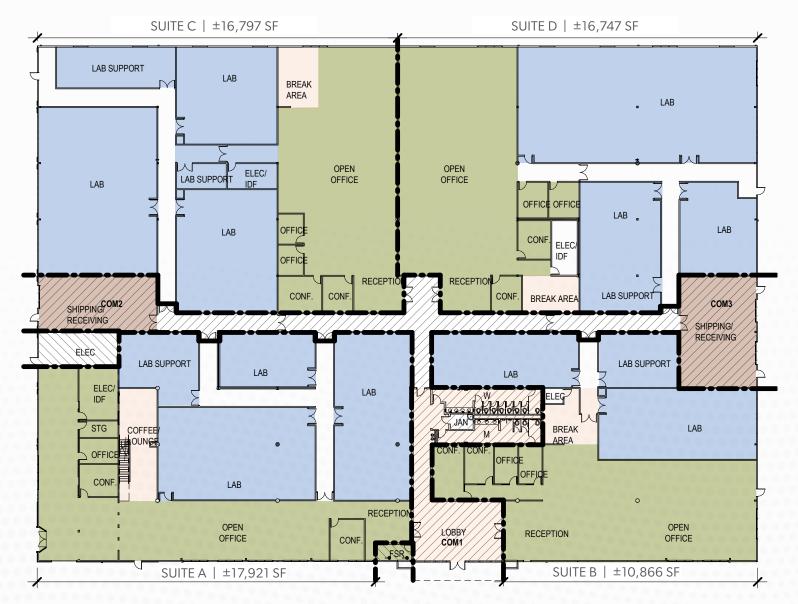

# **Test Fit**

### 2 TENANT – POTENTIAL FLOOR PLAN

### 2 TENANTS – MEZZANINE

### TEST FIT - 1, 2 & 4 TENANT