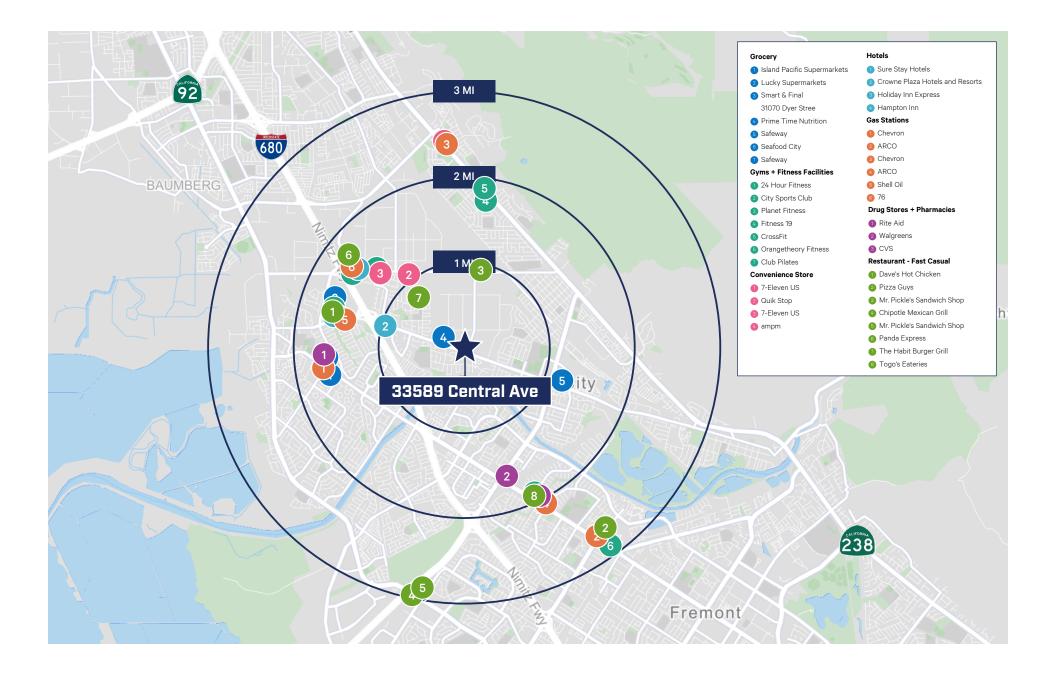

### **33589 Central Ave** UNION CITY, CA 94587

### FOR LEASE



### ±62,331 SF LIFE SCIENCE BUILDING

CBRE HARRISON STREET



# Project Highlights



POWER

2500 Amps @480 Volts

\*

#### **HVAC TONNAGE**

160 Tons for Lab + 110 Tons for Office = 270 Total



PARKING

169 Spaces



**CLEAR HEIGHT** 19'5"



**DOCK DOORS** 3 Dock Doors

# **Floor Plan**

AS IS 1ST FLOOR | ±59, 795 SF 2ND FLOOR | ±2,536 SF



# **Test Fit**

#### 1 TENANT – POTENTIAL FLOOR PLAN 1ST FLOOR – ±59,795 SF







### 2 TENANT – POTENTIAL FLOOR PLAN







### 2 TENANTS – MEZZANINE







#### 4 TENANT – POTENTIAL FLOOR PLAN







 $2ND FLOOR - \pm 2,536SF$ 

#### AS IS



### TEST FIT - 1, 2 & 4 TENANT



# **Portfolio Map**



# **Amenity Map**



## **33589 Central Ave** UNION CITY, CA 94587



#### **CONTACT US:**

#### GREGG DOMANICO Lic. 00996779 +1 415.215.5218 gregg.domanico@cbre.com

MICHAEL DOMANICO Lic. 01944774 +1 650.430.1464 michael.domanico@cbre.com GIO HAUGHTON Lic. 02107010 +1 650.387.1197 gio.haughton@cbre.com TARLTON HARRISON STREET CBRE

© 2024 CBRE, Inc. All rights reserved. This information has been obtained from sources believed reliable but has not been verified for accuracy or completeness. CBRE, Inc. makes no guarantee, representation or warranty and accepts no responsibility or liability as to the accuracy, completeness, or reliability of the information contained herein. You should conduct a careful, independent investigation of the property and verify all information. Any reliance on this information is