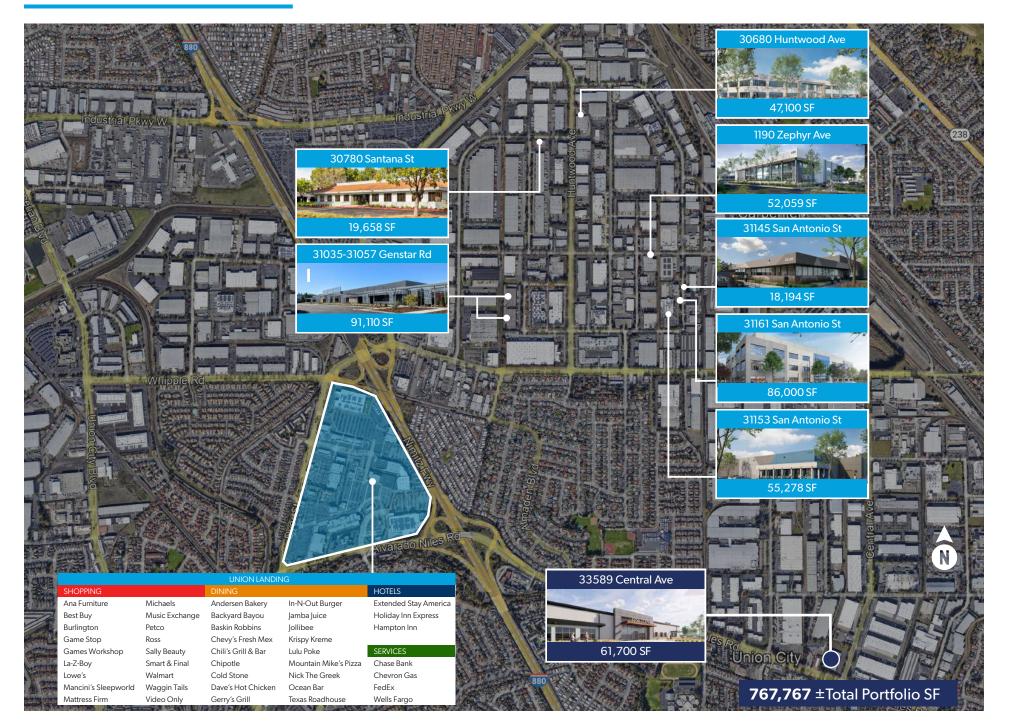

### **33589 Central Ave** UNION CITY, CA 94587

### FOR LEASE



### ±62,331 SF LIFE SCIENCE BUILDING

CBRE HARRISON STREET



# Project Highlights



POWER

2500 Amps @480 Volts

\*

#### **HVAC TONNAGE**

160 Tons for Lab + 110 Tons for Office = 270 Total



PARKING

169 Spaces



**CLEAR HEIGHT** 19'5"



**DOCK DOORS** 3 Dock Doors

# **Floor Plan**

AS IS 1ST FLOOR | ±59, 795 SF 2ND FLOOR | ±2,536 SF



# **Test Fit**

#### 1 TENANT – POTENTIAL FLOOR PLAN 1ST FLOOR – ±59,795 SF







### 2 TENANT – POTENTIAL FLOOR PLAN







### 2 TENANTS – MEZZANINE







#### 4 TENANT – POTENTIAL FLOOR PLAN







 $2ND FLOOR - \pm 2,536SF$ 

#### AS IS



### TEST FIT - 1, 2 & 4 TENANT



# **Portfolio Map**



# **Amenity Map**



## **33589 Central Ave** UNION CITY, CA 94587



#### **CONTACT US:**

#### GREGG DOMANICO Lic. 00996779 +1 415.215.5218 gregg.domanico@cbre.com

MICHAEL DOMANICO Lic. 01944774 +1 650.430.1464 michael.domanico@cbre.com GIO HAUGHTON Lic. 02107010 +1 650.387.1197 gio.haughton@cbre.com TARLTON HARRISON STREET CBRE

© 2024 CBRE, Inc. All rights reserved. This information has been obtained from sources believed reliable but has not been verified for accuracy or completeness. CBRE, Inc. makes no guarantee, representation or warranty and accepts no responsibility or liability as to the accuracy, completeness, or reliability of the information contained herein. You should conduct a careful, independent investigation of the property and verify all information. Any reliance on