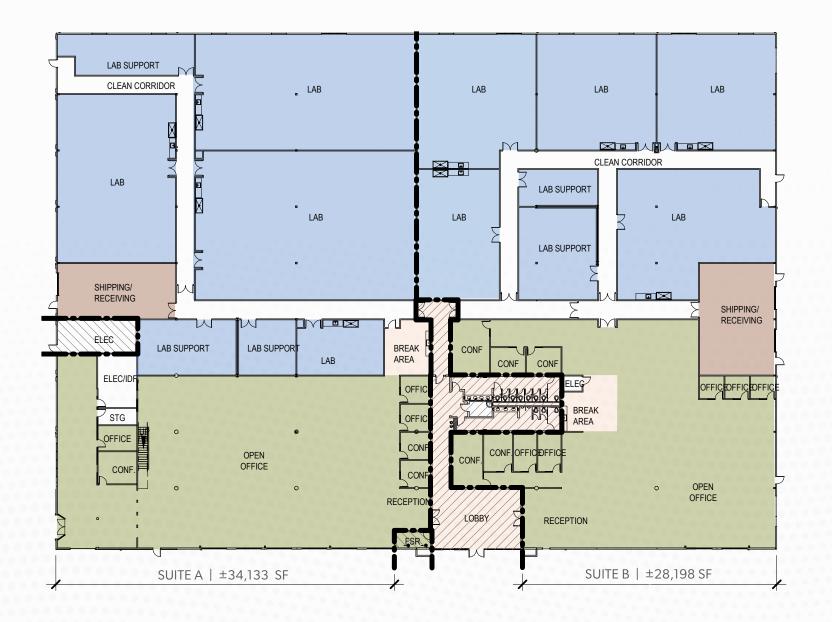

# **Test Fit**

### 2 TENANT – POTENTIAL FLOOR PLAN

### TEST FIT - 1, 2 & 4 TENANT