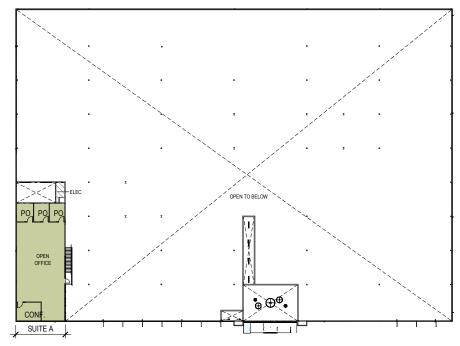

### **33589 Central Ave** UNION CITY, CA 94587

### FOR LEASE



### ±62,331 SF LIFE SCIENCE BUILDING

CBRE HARRISON STREET



# Project Highlights



POWER

2500 Amps @480 Volts

\*

#### **HVAC TONNAGE**

160 Tons for Lab + 110 Tons for Office = 270 Total



PARKING

169 Spaces



**CLEAR HEIGHT** 19'5"



**DOCK DOORS** 3 Dock Doors

# **Floor Plan**

AS IS 1ST FLOOR | ±59, 795 SF 2ND FLOOR | ±2,536 SF



# **Test Fit**

#### 1 TENANT – POTENTIAL FLOOR PLAN 1ST FLOOR – ±59,795 SF







### 2 TENANT – POTENTIAL FLOOR PLAN







### 2 TENANTS – MEZZANINE







#### 4 TENANT – POTENTIAL FLOOR PLAN







 $2ND FLOOR - \pm 2,536SF$ 

#### AS IS



### TEST FIT - 1, 2 & 4 TENANT



# **Portfolio Map**



# **Amenity Map**



## **33589 Central Ave** UNION CITY, CA 94587



#### **CONTACT US:**

#### GREGG DOMANICO Lic. 00996779 +1 415.215.5218 gregg.domanico@cbre.com

MICHAEL DOMANICO Lic. 01944774 +1 650.430.1464 michael.domanico@cbre.com GIO HAUGHTON Lic. 02107010 +1 650.387.1197 gio.haughton@cbre.com TARLTON HARRISON STREET CBRE

© 2024 CBRE, Inc. All rights reserved. This information has been obtained from sources believed reliable but has not been verified for accuracy or completeness. CBRE, Inc. makes no guarantee, representation or warranty and accepts no responsibility or liability as to the accuracy, completeness, or reliability of the information contained herein. You should conduct a careful, independent investigation of the property and verify all infor