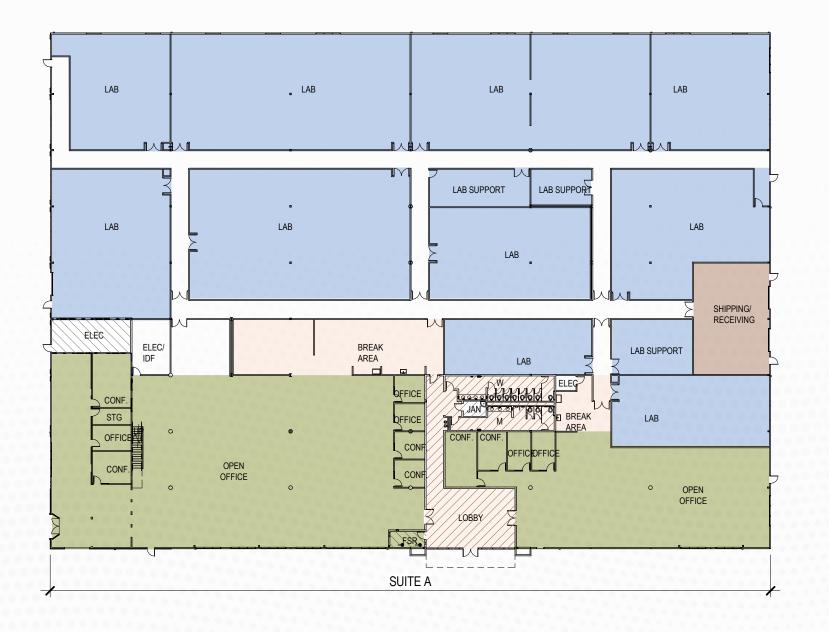

### **33589 Central Ave** UNION CITY, CA 94587

### FOR LEASE



### ±62,331 SF LIFE SCIENCE BUILDING

CBRE HARRISON STREET



# Project Highlights



POWER

2500 Amps @480 Volts

\*

#### **HVAC TONNAGE**

160 Tons for Lab + 110 Tons for Office = 270 Total



PARKING

169 Spaces



**CLEAR HEIGHT** 19'5"



**DOCK DOORS** 3 Dock Doors

# **Floor Plan**

AS IS 1ST FLOOR | ±59, 795 SF 2ND FLOOR | ±2,536 SF



# **Test Fit**

#### 1 TENANT – POTENTIAL FLOOR PLAN 1ST FLOOR – ±59,795 SF







### 2 TENANT – POTENTIAL FLOOR PLAN







### 2 TENANTS – MEZZANINE







#### 4 TENANT – POTENTIAL FLOOR PLAN







 $2ND FLOOR - \pm 2,536SF$ 

#### AS IS



### TEST FIT - 1, 2 & 4 TENANT



# **Portfolio Map**



# **Amenity Map**



## **33589 Central Ave** UNION CITY, CA 94587



#### **CONTACT US:**

#### GREGG DOMANICO Lic. 00996779 +1 415.215.5218 gregg.domanico@cbre.com

MICHAEL DOMANICO Lic. 01944774 +1 650.430.1464 michael.domanico@cbre.com GIO HAUGHTON Lic. 02107010 +1 650.387.1197 gio.haughton@cbre.com TARLTON HARRISON STREET CBRE

© 2024 CBRE, Inc. All rights reserved. This information has been obtained from sources believed reliable but has not been verified for accuracy or completeness. CBRE, Inc. makes no guarantee, representation or warranty and accepts no respons