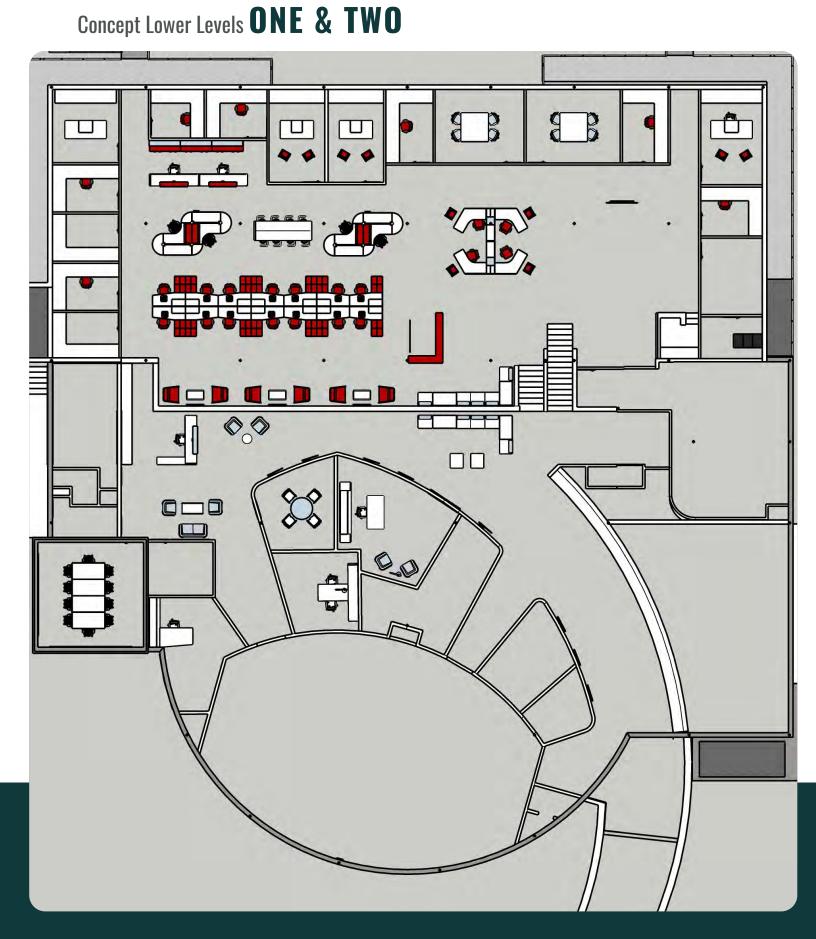

#### $\bullet \bullet \bullet$

Perfect for: PRIVATE SCHOOL CHURCH MEDIA COMPANY COLLEGE EXTENSION FILM & TELEVISION STUDIO AUDIO RECORDING FACILITY

The City of Oklahoma City approved this property as a "multi-use" zone, specifically governed by PUD-650.



02







4001 TRI-LEVEL UNIQUE SPACE

















#### MODERN CENTRAL RECEPTION COMMON AREAS & AUDITORIUM















### 25 ACRE DEVELOPMENT WALKING TRAILS & WATERFRONT

08



















FLEXIBLE OFFICE SPACE **MOVE IN READY OR BUILD TO SUIT** 















FLEXIBLE OFFICE SPACE **MOVE IN READY OR BUILD TO SUIT** 





#### Upper Level **THREE**



# Aerial **VIEW**











#### 4001 EXTERIOR CONCEPT RENDERINGS









## 4001 EXTERIOR CONCEPT RENDERINGS















#### 4001 INTERIOR CONCEPT RENDERINGS













| Company:   | PINNACLE RESOURCES GROUP LLC                         |
|------------|------------------------------------------------------|
| Address:   | 2625 SW 119th St. Suite C<br>Oklahoma City, OK 73170 |
| Telephone: | +1 (405) 735-3207                                    |
| Email:     | info@PinnacleResources.Group                         |
| Web:       | www.pinnacleresources.group                          |