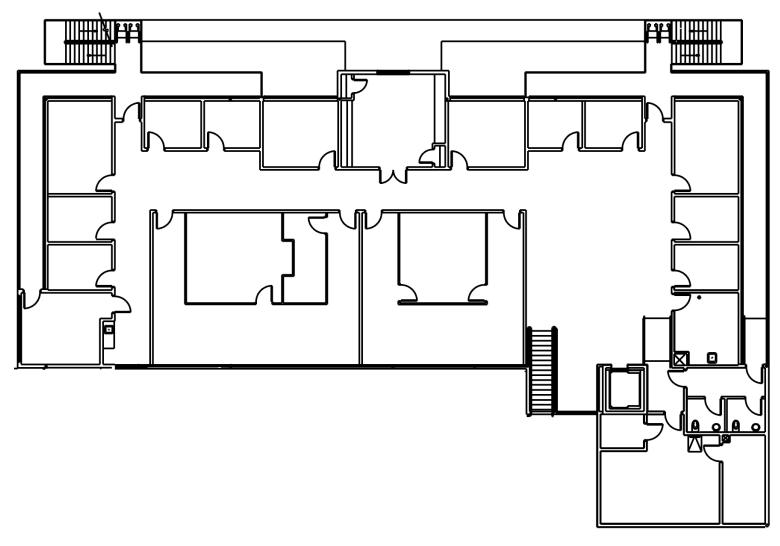

lahoma City is available to lease.

The waterfront building has offices, a gymnasium, classrooms, training rooms, and conference rooms. This modern building can be easily adapted to a variety of uses.





#### $\bullet \bullet \bullet$

Perfect for: PRIVATE SCHOOL CHURCH MEDIA COMPANY COLLEGE EXTENSION FILM & TELEVISION STUDIO AUDIO RECORDING FACILITY

The City of Oklahoma City approved this property as a "multi-use" zone, specifically governed by PUD-650.



02







4001 TRI-LEVEL UNIQUE SPACE

















#### MODERN CENTRAL RECEPTION COMMON AREAS & AUDITORIUM















### 25 ACRE DEVELOPMENT WALKING TRAILS & WATERFRONT

08



















FLEXIBLE OFFICE SPACE **MOVE IN READY OR BUILD TO SUIT** 















FLEXIBLE OFFICE SPACE **MOVE IN READY OR BUILD TO SUIT** 





#### Upper Level **THREE**



# Aerial **VIEW**











#### 4001 EXTERIOR CONCEPT RENDERINGS









## 4001 EXTERIOR CONCEPT RENDERINGS















#### 4001 INTERIOR CONCEPT RENDERINGS













| Company:   | PINNACLE RESOURCES GROUP LLC                         |
|------------|------------------------------------------------------|
| Address:   | 2625 SW 119th St. Suite C<br>Oklahoma City, OK 73170 |
| Telephone: | +1 (405) 735-3207                                    |
| Email:     | info@PinnacleResources.Group                         |
| Web:       | www.pinnacleresources.group                          |