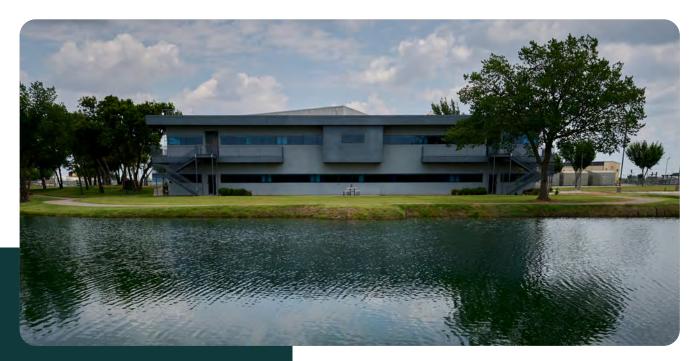

#### 27,375 SQUARE FEET 4001 SW 119TH ST. OKLAHOMA CITY, OK 73173

This tri-level class "A" office building in South Oklahoma City is available to lease.

The waterfront building has offices, a gymnasium, classrooms, training rooms, and conference rooms. This modern building can be easily adapted to a variety of uses.

### 25 ACRE DEVELOPMENT WALKING TRAILS & WATERFRONT

08

FLEXIBLE OFFICE SPACE **MOVE IN READY OR BUILD TO SUIT** 

FLEXIBLE OFFICE SPACE **MOVE IN READY OR BUILD TO SUIT** 