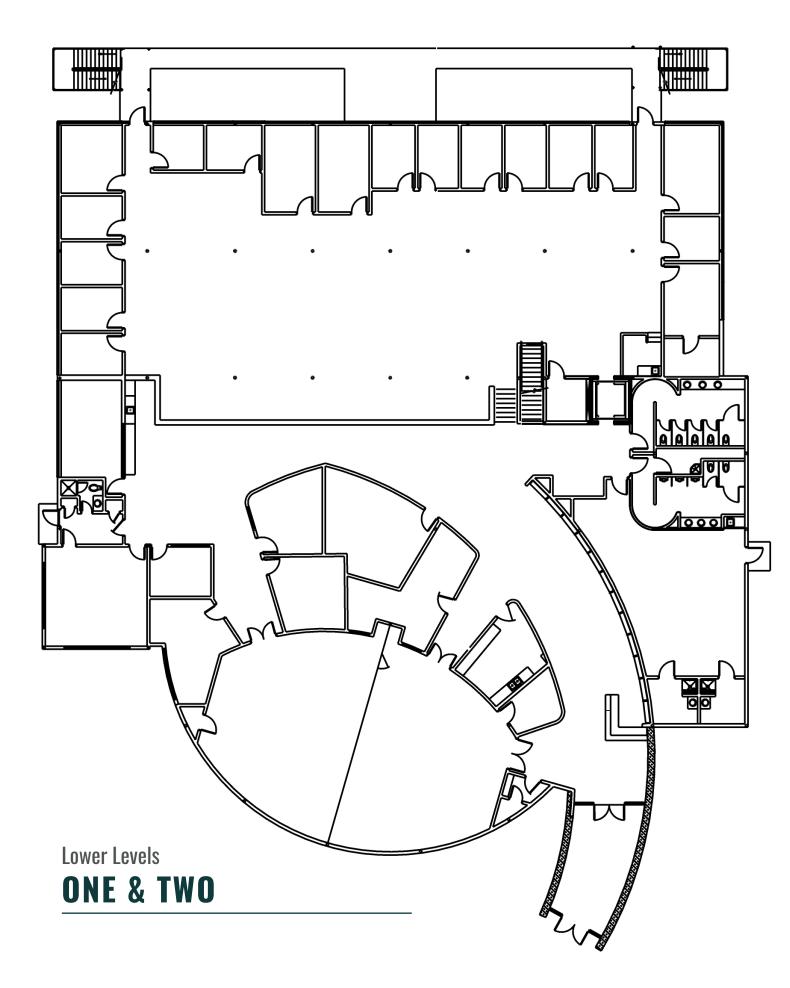

Oklahoma City is available to lease.

The waterfront building has offices, a gymnasium, classrooms, training rooms, and conference rooms. This modern building can be easily adapted to a variety of uses.





#### $\bullet \bullet \bullet$

Perfect for: PRIVATE SCHOOL CHURCH MEDIA COMPANY COLLEGE EXTENSION FILM & TELEVISION STUDIO AUDIO RECORDING FACILITY

The City of Oklahoma City approved this property as a "multi-use" zone, specifically governed by PUD-650.



02







4001 TRI-LEVEL UNIQUE SPACE

















#### MODERN CENTRAL RECEPTION COMMON AREAS & AUDITORIUM















### 25 ACRE DEVELOPMENT WALKING TRAILS & WATERFRONT

08



















FLEXIBLE OFFICE SPACE **MOVE IN READY OR BUILD TO SUIT** 















FLEXIBLE OFFICE SPACE **MOVE IN READY OR BUILD TO SUIT** 





#### Upper Level **THREE**



# Aerial **VIEW**











#### 4001 EXTERIOR CONCEPT RENDERINGS









## 4001 EXTERIOR CONCEPT RENDERINGS















#### 4001 INTERIOR CONCEPT RENDERINGS













| Company:   | PINNACLE RESOURCES GROUP LLC                         |
|------------|------------------------------------------------------|
| Address:   | 2625 SW 119th St. Suite C<br>Oklahoma City, OK 73170 |
| Telephone: | +1 (405) 735-3207                                    |
| Email:     | info@PinnacleResources.Group                         |
| Web:       | www.pinnacleresources.group                          |