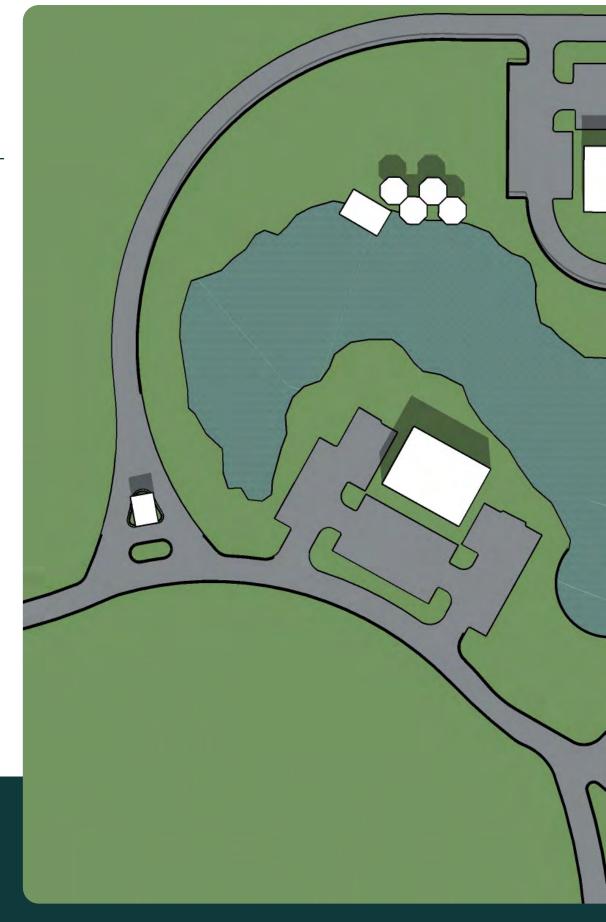

### 25 ACRE DEVELOPMENT WALKING TRAILS & WATERFRONT

08

FLEXIBLE OFFICE SPACE **MOVE IN READY OR BUILD TO SUIT** 

FLEXIBLE OFFICE SPACE **MOVE IN READY OR BUILD TO SUIT** 

# Aerial **VIEW**