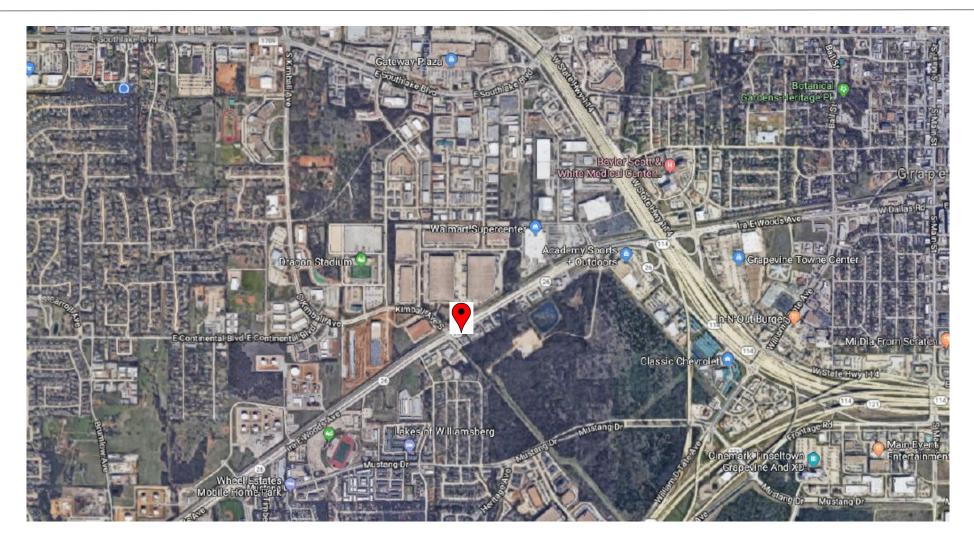

- Property Overview

Property Highlights

-Located on Busy Hwy 26 / Ira E Woods in Grapevine -High Traffic Count -Ample Parking

FOR MORE INFORMATION:

T 817-416-3981 F 817-416-8372 WWW.OFFICEEQUITYSOLUTIONS.COM - Fully Leased to stable, established single tenant

- 11,161SF





FOR MORE INFORMATION:

T 817-416-3981 F 817-416-8372 WWW.OFFICEEQUITYSOLUTIONS.COM

### Site Plan





FOR MORE INFORMATION:

T 817-416-3981 F 817-416-8372 WWW.OFFICEEQUITYSOLUTIONS.COM









### Demographics >> \_\_\_\_\_

|                             | 1 mile   | 3 miles        |
|-----------------------------|----------|----------------|
| Population                  | 7,800    | 63,473         |
| Households                  | 2,722    | 22,945         |
| Median Age                  | 34.20    | 39.50          |
| Median HH Income            | \$64,015 | \$117,811      |
| Daytime Employees           | 10,758   | 52,202         |
| Population Growth '22 - '27 | ↑7.62%   | <b>♦</b> 6.80% |
| Household Growth '22 - '27  | ▲ 6.91%  | <b>♦</b> 6.42% |

#### Traffic >> \_\_\_\_

| Collection Street  | C  |
|--------------------|----|
| ra E Woods Ave     | S  |
| Kimball Ave S      |