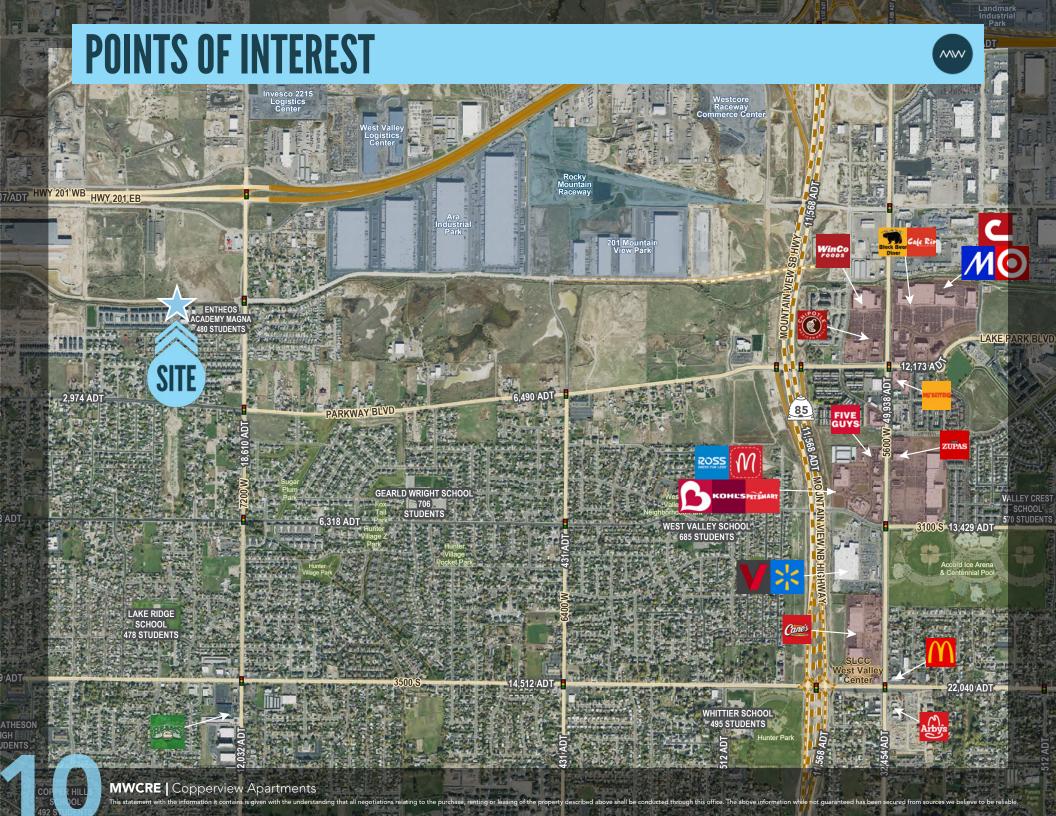

| \$1,625                            |
| 3 | Valley View<br>Apartments | 8548 W Henderson Way<br>Magna, UT 84044         | 2022          | 100+          | 736                                   | \$1,300 | 1,032                                 | \$1,549                            |
|   | Oquirrh<br>Hills          | 2842 S 8440 W<br>Magna, UT 84044                | 2015          | 100+          | 815                                   | \$1,300 | 1,040                                 | \$1,550-<br>\$1,650                |

## **RENT COMPARABLES**



## 1. Pine Cove Apartments

- Year Built: 2014
- Units: 16



#### 2. Linden Hill

- Year Built: 2022
- Units: 100+



## 3. Valley View Apartments

- Year Built: 2022
- Units: 100+



## 4. Oquirrh Hills

- Year Built: 2015
- Units: 100+







## MEET THE AGENT



#### **Jake Nielson**

801.692.6889 jnielson@mwcre.com

Jacob Nielson specializes in Multifamily properties throughout the state of Utah. Jacob is ambitious, honest, persistent, and eager to work alongside some of the most successful agents and investors in the Utah, Nevada, and Montana markets.

Jacob takes pride in knowing all the ins and outs of the multifamily market. He understands the importance of proving his clients with quick, honest, and accurate market information. Whether it be finding the most strategic strategy for selling your property, finding the value of your property, or helping his client find the next property to invest in, he will always provide the best support and care.

Born and raised in Ephraim, Utah, Jacob was raised on a farm where his fa