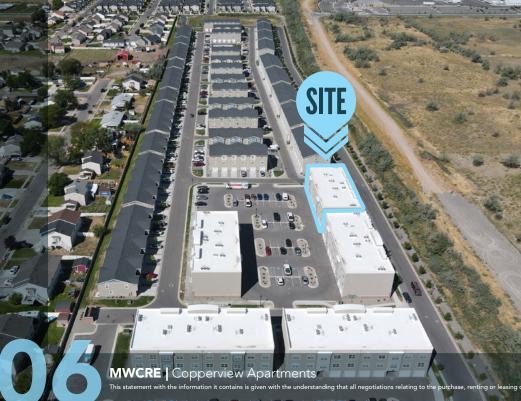

|  | \$42,902.00  | \$42,902.00  |
|                            |  |              |              |
| Insurance:                 |  | \$5,773.52   | \$5,773.52   |
| I latilization             |  | ¢000 C2      | ¢1.050.00    |
| Utilities:                 |  | \$909.63     | \$1,050.00   |
| Management:                |  | \$14,496.00  | \$14,496.00  |
| Repairs / Cleaning:        |  | \$20,306.00  | \$10,200.00  |
| Total Expense:             |  | \$116,407.65 | \$107,402.02 |
|                            |  |              |              |
| Net Operating Income (NOI) |  | \$208,792.35 | \$271,437.98 |
|                            |  |              |              |

\*Notes: Property Tax Increased 3% per yr

Utlitlies increased 5% Pro Forma

GA-GH (Garages)

## **PROPERTY PHOTOS**









## **PROPERTY PHOTOS**











## **RENT COMPARABLES**











|   | NAME                      | ADDRESS                                         | YEAR<br>Built | # OF<br>Units | AVERAGE SF PER<br>Unit 1 BED / 1 Bath | · ·     | AVERAGE SF PER UNIT<br>2 BED / 1 BATH | ASKING RENT/UNIT<br>2 BED / 1 BATH |
|---|---------------------------|-------------------------------------------------|---------------|---------------|---------------------------------------|---------|---------------------------------------|------------------------------------|
| 5 | Copperview<br>Apartments  | 7337 West Loudon Grove Drive<br>Magna, UT 84044 | 2020          | 20            | 902                                   | \$1,080 | 1,322                                 | \$1,402