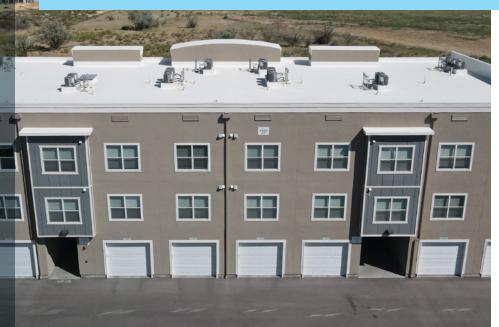

|  | \$42,902.00  | \$42,902.00  |
|                            |  |              |              |
| Insurance:                 |  | \$5,773.52   | \$5,773.52   |
| I latilization             |  | ¢000 C2      | ¢1.050.00    |
| Utilities:                 |  | \$909.63     | \$1,050.00   |
| Management:                |  | \$14,496.00  | \$14,496.00  |
| Repairs / Cleaning:        |  | \$20,306.00  | \$10,200.00  |
| Total Expense:             |  | \$116,407.65 | \$107,402.02 |
|                            |  |              |              |
| Net Operating Income (NOI) |  | \$208,792.35 | \$271,437.98 |
|                            |  |              |              |

\*Notes: Property Tax Increased 3% per yr

Utlitlies increased 5% Pro Forma

GA-GH (Garages)

## **PROPERTY PHOTOS**









## **PROPERTY PHOTOS**











## **RENT COMPARABLES**











|   | NAME                      | ADDRESS                                         | YEAR<br>Built | # OF<br>Units | AVERAGE SF PER<br>Unit 1 BED / 1 Bath | · ·     | AVERAGE SF PER UNIT<br>2 BED / 1 BATH | ASKING RENT/UNIT<br>2 BED / 1 BATH |
|---|---------------------------|-------------------------------------------------|---------------|---------------|---------------------------------------|---------|---------------------------------------|------------------------------------|
| 5 | Copperview<br>Apartments  | 7337 West Loudon Grove Drive<br>Magna, UT 84044 | 2020          | 20            | 902                                   | \$1,080 | 1,322                                 | \$1,402