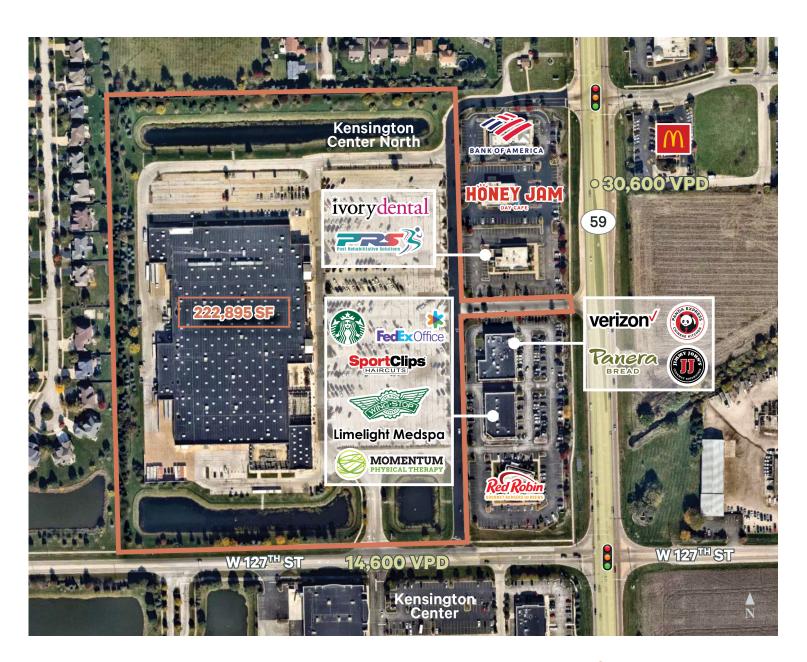

# Site Overview

# Annual Number of Visits

- + Panera 180,000
- + Red Robin 119,000
- + Bank of America 116,000
- + Starbucks 93,000
- + SportsClips 61,800
- + FedEx Office 39,600
- + Jimmy John's 17,000
- + Wingstop 15,400

## **Traffic Generators**

- Kensington Center
- Meijer
- Plainfield
- **Emergency Center**

| 2022<br>Estimates | Total<br>Population | Daytime<br>Population | Total<br>Households | Median<br>HH Income | Median<br>Age |
|-------------------|---------------------|-----------------------|---------------------|---------------------|---------------|
| 1 Mile            | 7,414               | 8,219                 | 2,402               | \$147,104           | 34.1          |
| 3 Miles           | 49,912              | 43,195                | 14,949              | \$152,938           | 34.9          |
| 5 Miles           | 153,965             | 124,009               | 49,310              | \$126,541           | 35.6          |
| 5 Minutes         | 6,270               | 7,120                 | 1,957               | \$144,808           | 33.9          |
| 10 Minutes        | 63,267              | 55,400                | 19,122              | \$153,628           | 35.3          |
| 15 Minutes        | 183,240             | 154,054               | 58,119              | \$132,931           | 35.4          |