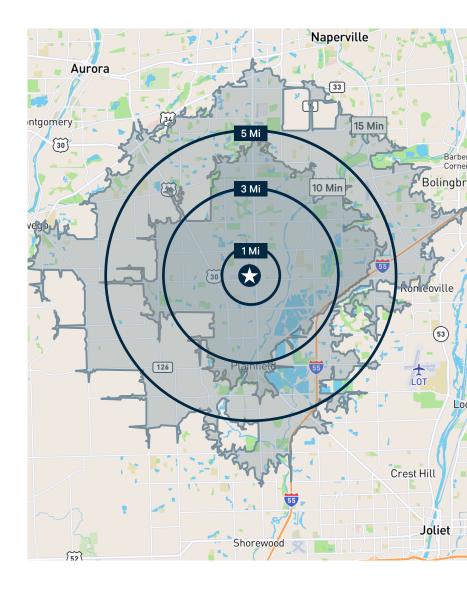

# Area Overview

Plainfield is the sixth fastest growing community in Illinois. There are six residential developments within the trade area that are planned or nearing completion for a total of over 1,800 units. Strong household incomes support this trade area.

**Businesses** (5 Mi)

3,495

**Hotels** 

• 6 Hotels •526 Rooms

**Employees** (5 Mi)

- Plainfield School 14,381 District - 3,250
  - Greencore 1,200
  - Diageo Global Supply - 650

Major

**Employers** 

## **Traffic Generators**

- Kensington Center
- Meijer
- Plainfield
- **Emergency Center**

| 2022<br>Estimates | Total<br>Population | Daytime<br>Population | Total<br>Households | Median<br>HH Income | Median<br>Age |
|-------------------|---------------------|-----------------------|---------------------|---------------------|---------------|
| 1 Mile            | 7,414               | 8,219                 | 2,402               | \$147,104           | 34.1          |
| 3 Miles           | 49,912              | 43,195                | 14,949              | \$152,938           | 34.9          |
| 5 Miles           | 153,965             | 124,009               | 49,310              | \$126,541           | 35.6          |
| 5 Minutes         | 6,270               | 7,120                 | 1,957               | \$144,808           | 33.9          |
| 10 Minutes        | 63,267              | 55,400                | 19,122              | \$153,628           | 35.3          |
| 15 Minutes        | 183,240             | 154,054               | 58,119              | \$132,931           | 35.4          |