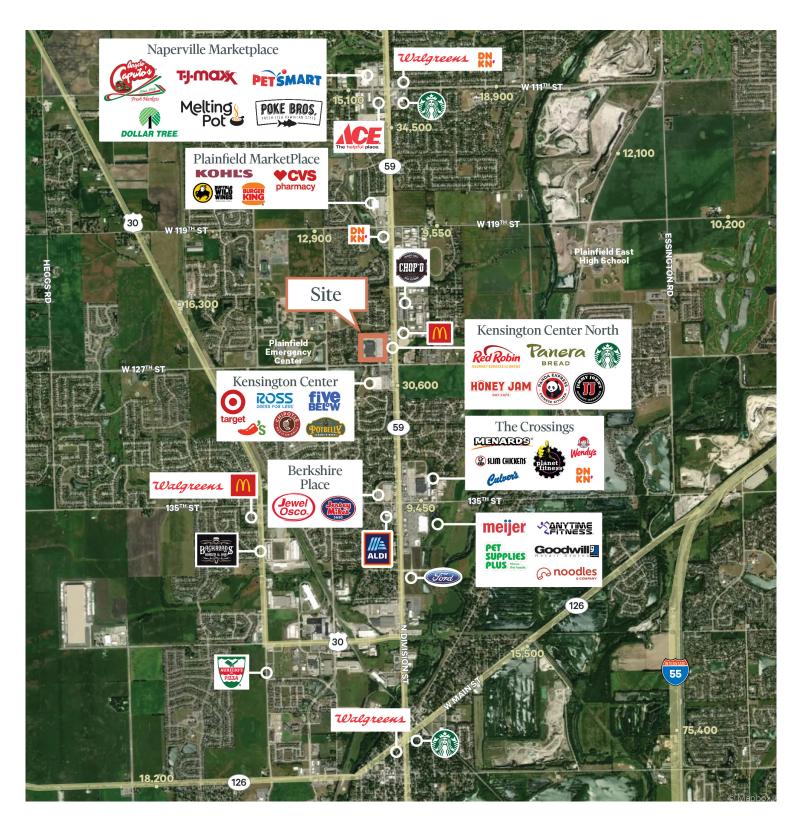

# Site Overview

# Area Overview

Plainfield is the sixth fastest growing community in Illinois. There are six residential developments within the trade area that are planned or nearing completion for a total of over 1,800 units. Strong household incomes support this trade area.

## **Traffic Generators**

- Kensington Center
- Meijer
- Plainfield
- **Emergency Center**

| 2022<br>Estimates | Total<br>Population | Daytime<br>Population | Total<br>Households | Median<br>HH Income | Median<br>Age |
|-------------------|---------------------|-----------------------|---------------------|---------------------|---------------|
| 1 Mile            | 7,414               | 8,219                 | 2,402               | \$147,104           | 34.1          |
| 3 Miles           | 49,912              | 43,195                | 14,949              | \$152,938           | 34.9          |
| 5 Miles           | 153,965             | 124,009               | 49,310              | \$126,541           | 35.6          |
| 5 Minutes         | 6,270               | 7,120                 | 1,957               | \$144,808           | 33.9          |
| 10 Minutes        | 63,267              | 55,400                | 19,122              | \$153,628           | 35.3          |
| 15 Minutes        | 183,240             | 154,054               | 58,119              | \$132,931           | 35.4          |