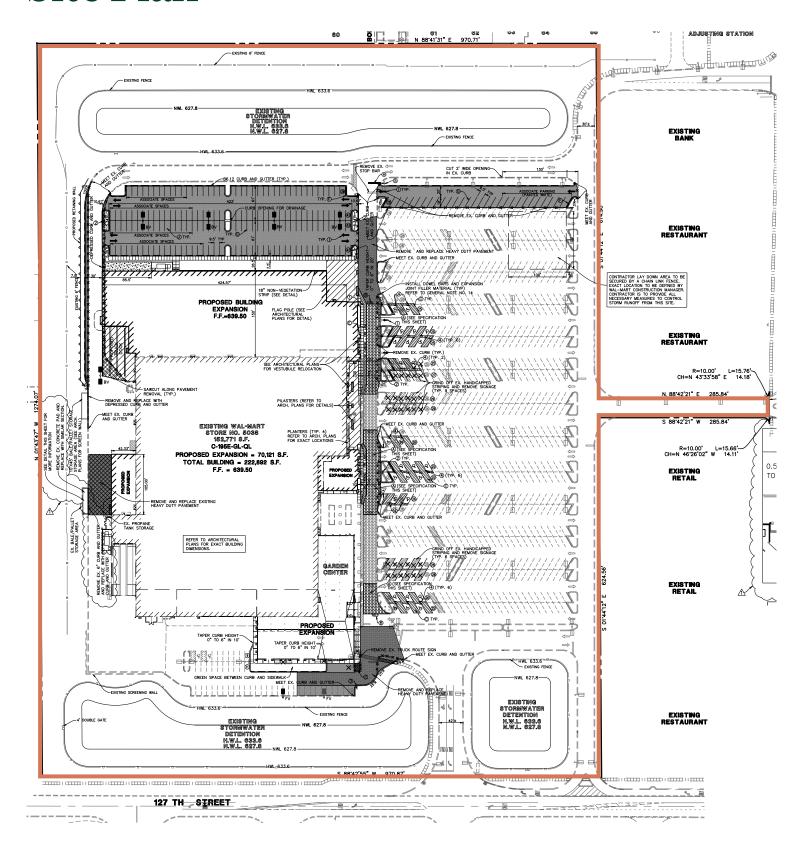

ed in the IL-59 North Corridor retail trade area
- + Kensington Center North attracts over 406,000 monthly visitors
- + Built in 2003

- + Zoned: B-3/PUD, Hwy Business District
- + Signalized Intersection
- + Four entrance/exit points

12690 Route 59 Plainfield, IL 60585 Store #5038



# **Contact Us**

### Jim Sakanich

Senior Vice President +1 312 608.3254 jim.sakanich@cbre.com

# jSean McCourt

First Vice President +1 312 297 7688 sean.mccourt@cbre.com 321 N. Clark Street, Suite 3400 Chicago, II 60654 +1 312 935 1400 Licensed Real Estate Broker

# Site Overview

# Annual Number of Visits

- + Panera 180,000
- + Red Robin 119,000
- + Bank of America 116,000
- + Starbucks 93,000
- + SportsClips 61,800
- + FedEx Office 39,600
- + Jimmy John's 17,000
- + Wingstop 15,400







# Site Plan







# Area Overview

Plainfield is the sixth fastest growing community in Illinois. There are six residential developments within the trade area that are planned or nearing completion for a total of over 1,800 units. Strong household incomes support this trade area.













**Businesses** (5 Mi)

3,495

**Hotels** 

• 6 Hotels •526 Rooms

**Employees** (5 Mi)

- Plainfield School 14,381 District - 3,250
  - Greencore 1,200
  - Diageo Global Supply - 650

Major

**Employers** 

## **Traffic Generators**

- Kensington Center
- Meijer
- Plainfield
- **Emergency Center**

| 2022<br>Estimates | Total<br>Population | Daytime<br>Population | Total<br>Households | Median<br>HH Income | Median<br>Age |
|-------------------|---------------------|-----------------------|---------------------|-