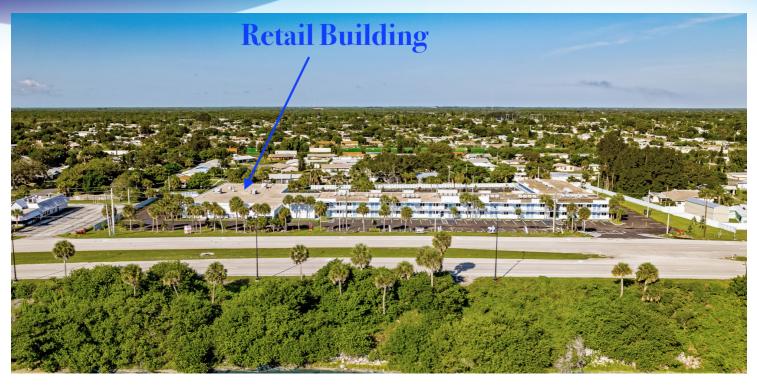

# **EXECUTIVE SUMMARY**

Indian River Flats Retail • 4700 Dixie Hwy NE Palm Bay, FL 32905

**OFFERING SUMMARY** 

### **PROPERTY OVERVIEW**

| Available SF:<br>Lease Rate: | 1,545 - 6,597 SF<br>\$15.00 SF/yr<br>(\$5.00/sf NNN) | <ul> <li>New retail spaces available adjacent to the new Indian River Flats Apartment Complex.</li> <li>Traffic Counts of +/- 23,000 AADT</li> <li>Outdoor Seating Available</li> <li>Monument Sign Available</li> <li>Visible storefronts and convenient parking make this center ideal for any business.</li> <li>Delivered in Vanilla-Shell Condition.</li> </ul> |
|------------------------------|------------------------------------------------------|----------------------------------------------------------------------------------------------------------------------------------------------------------------------------------------------------------------------------------------------------------------------------------------------------------------------------------------------------------------------|
| Lot Size:                    | 4.33 Acres                                           | <b>LOCATION OVERVIEW</b><br>Directly fronts US I south of Port Malabar Blvd in Palm Bay, FL                                                                                                                                                                                                                                                                          |
| Building Size:               | 7,003 SF                                             | <ul><li>DISTANCES:</li><li>I.3 miles south of Palm Bay Rd.</li></ul>                                                                                                                                                                                                                                                                                                 |
| Zoning:                      | BMU                                                  | <ul> <li>I.9 miles north of Malabar Rd.</li> <li>4.6 miles south of US 192</li> <li>5.8 miles to 1-95 via Palm Bay Rd.</li> </ul>                                                                                                                                                                                                                                    |