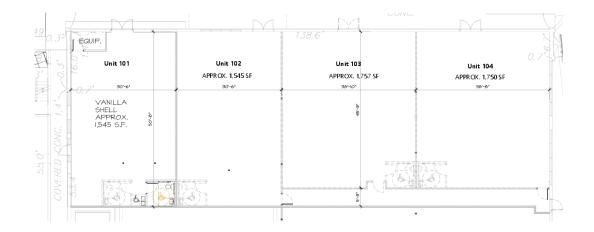

# LEASE SPACES

Indian River Flats Retail • 4700 Dixie Hwy NE Palm Bay, FL 32905

### **LEASE INFORMATION**

| Lease Type:  | \$5.00/sf NNN    | Lease Term: | Negotiable    |
|--------------|------------------|-------------|---------------|
| Total Space: | 1,545 - 6,395 SF | Lease Rate: | \$15.00 SF/yr |

### **AVAILABLE SPACES**

| SUITE | SIZE (SF)        | LEASE TYPE    | LEASE RATE    |
|-------|------------------|---------------|---------------|
| 101   | 1,545 SF         | \$5.00/sf NNN | \$15.00 SF/yr |
| 102   | 1,545 SF         | \$5.00/sf NNN | \$15.00 SF/yr |
| 103   | 1,757 SF         | \$5.00/sf NNN | \$15.00 SF/yr |
| 104   | I,750 - 6,395 SF | \$5.00/sf NNN | \$15.00 SF/yr |