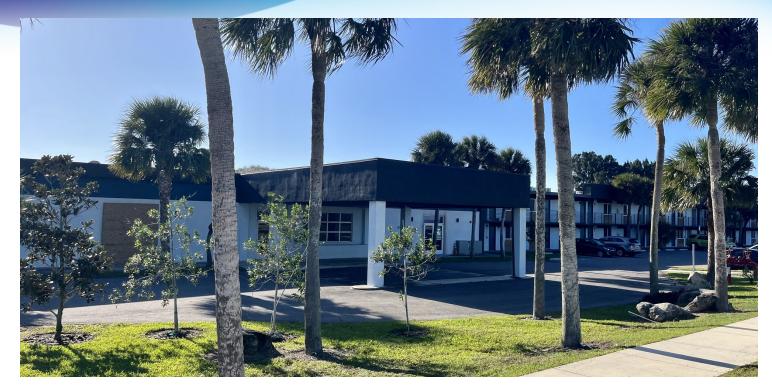

# **EXECUTIVE SUMMARY**

Indian River Flats Retail • 4700 Dixie Hwy NE Palm Bay, FL 32905

**OFFERING SUMMARY** 

### **PROPERTY OVERVIEW**

| Available SF:<br>Lease Rate: | 1,545 - 6,597 SF<br>\$15.00 SF/yr<br>(\$5.00/sf NNN) | <ul> <li>New retail spaces available adjacent to the new Indian River Flats Apartment Complex.</li> <li>Traffic Counts of +/- 23,000 AADT</li> <li>Outdoor Seating Available</li> <li>Monument Sign Available</li> <li>Visible storefronts and convenient parking make this center ideal for any business.</li> <li>Delivered in Vanilla-Shell Condition.</li> </ul> |
|------------------------------|------------------------------------------------------|----------------------------------------------------------------------------------------------------------------------------------------------------------------------------------------------------------------------------------------------------------------------------------------------------------------------------------------------------------------------|
| Lot Size:                    | 4.33 Acres                                           | <b>LOCATION OVERVIEW</b><br>Directly fronts US I south of Port Malabar Blvd in Palm Bay, FL                                                                                                                                                                                                                                                                          |
| Building Size:               | 7,003 SF                                             | <ul><li>DISTANCES:</li><li>I.3 miles south of Palm Bay Rd.</li></ul>                                                                                                                                                                                                                                                                                                 |
| Zoning:                      | BMU                                                  | <ul> <li>I.9 miles north of Malabar Rd.</li> <li>4.6 miles south of US 192</li> <li>5.8 miles to 1-95 via Palm Bay Rd.</li> </ul>                                                                                                                                                                                                                                    |