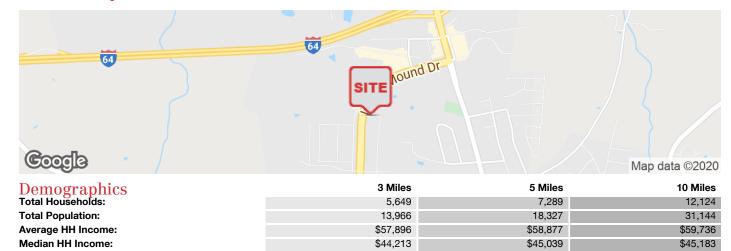

# Demographics Map

| Montgomery | County | Summary |
|------------|--------|---------|
|            |        |         |

| TOTAL POPULATION  | 28,162   |
|-------------------|----------|
| TOTAL HOUSEHOLDS  | 10,965   |
| AVERAGE HH INCOME | \$57,474 |
| MEDIAN HH INCOME  | \$43,718 |
| PER CAPITA INCOME | \$22,398 |