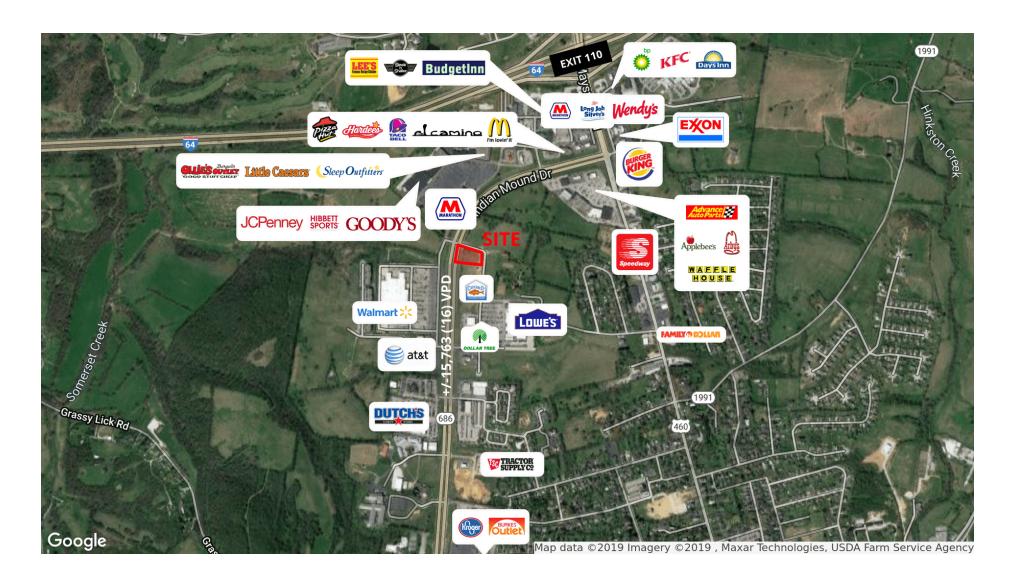

## Aerial Photographs

771 Corporate Drive, Suite 500 Lexington, KY 40503 859 224 2000 tel

naiisaac.com

in

Commercial Real Estate Services, Worldwide

#### **Property Highlights**

- +/-3,903 SF freestanding restaurant on +/-1.3 AC
- Existing sublease expires 9/30/31
- Building constructed in 2016
- Ample parking with 48 spaces
- All kitchen equipment, walk-in cooler and freezer and dining room package in place
- Highly visible location in front of Lowes, across from Walmart Supercenter at signalized intersection
- Average daily traffic count of +/-15,763 ('16) on the Bypass
- Call for more details and rental rates!