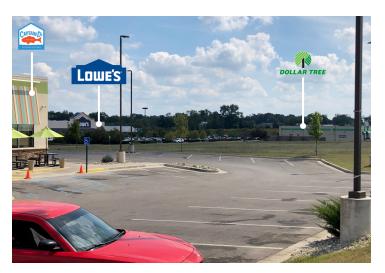

#### **Property Highlights**

- +/-3,903 SF freestanding restaurant on +/-1.3 AC
- Existing sublease expires 9/30/31
- Building constructed in 2016
- Ample parking with 48 spaces
- All kitchen equipment, walk-in cooler and freezer and dining room package in place
- Highly visible location in front of Lowes, across from Walmart Supercenter at signalized intersection
- Average daily traffic count of +/-15,763 ('16) on the Bypass
- Call for more details and rental rates!

# Additional Photos

771 Corporate Drive, Suite 500 Lexington, KY 40503 859 224 2000 tel

naiisaac.com

in

Commercial Real Estate Services, Worldwide.