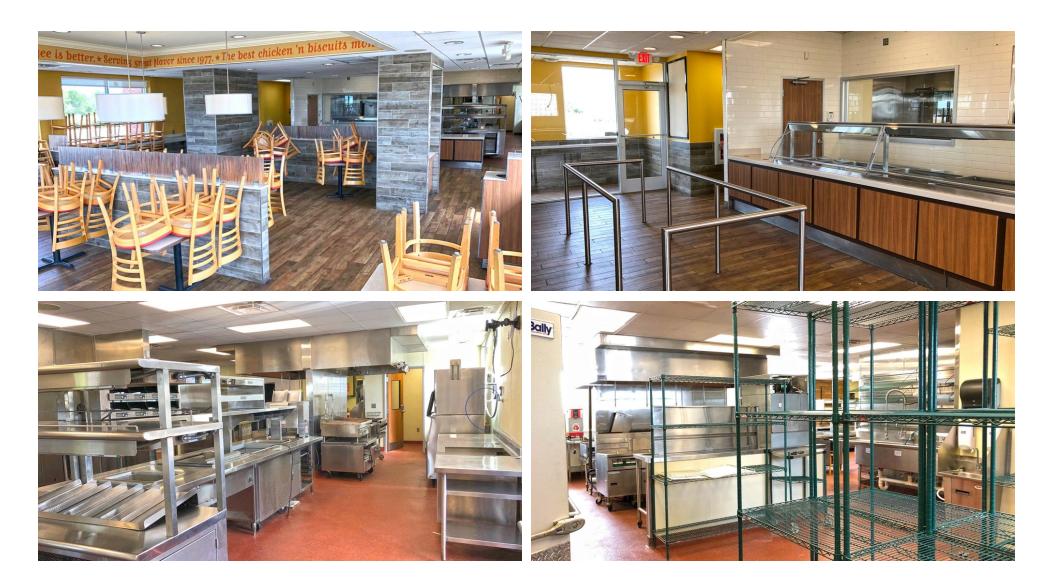

# Additional Photos

771 Corporate Drive, Suite 500 Lexington, KY 40503 859 224 2000 tel

naiisaac.com

in

Commercial Real Estate Services, Worldwide.

#### **Property Highlights**

- +/-3,903 SF freestanding restaurant on +/-1.3 AC
- Existing sublease expires 9/30/31
- Building constructed in 2016
- Ample parking with 48 spaces
- All kitchen equipment, walk-in cooler and freezer and dining room package in place
- Highly visible location in front of Lowes, across from Walmart Supercenter at signalized intersection
- Average daily traffic count of +/-15,763 ('16) on the Bypass
- Call for more details and rental rates!