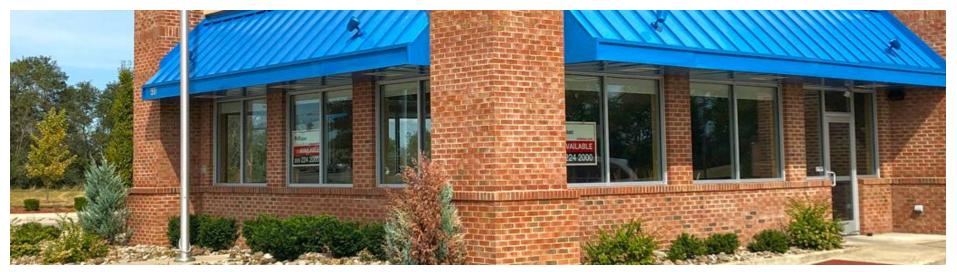

### FOR SUBLEASE -FREESTANDING RESTAURANT

Nallsaac

480 Indian Mound Drive Mount Sterling, Montgomery County, Kentucky, 40353

#### **Property Details**

| Lease Rate       | CALL FOR DETAILS |
|------------------|------------------|
| Lot Size         | 1.3 Acres        |
| Building Size    | 3,903 SF         |
| Lease Expiration | 9/30/31          |

#### **Property Highlights**

- +/-3,903 SF freestanding restaurant on +/-1.3 AC
- Existing sublease expires 9/30/31
- Building constructed in 2016
- Ample parking with 48 spaces
- All kitchen equipment, walk-in cooler and freezer and dining room package in place
- Highly visible location in front of Lowes, across from Walmart Supercenter at signalized intersection
- Average daily traffic count of +/-15,763 ('16) on the Bypass
- Call for more details and rental rates!