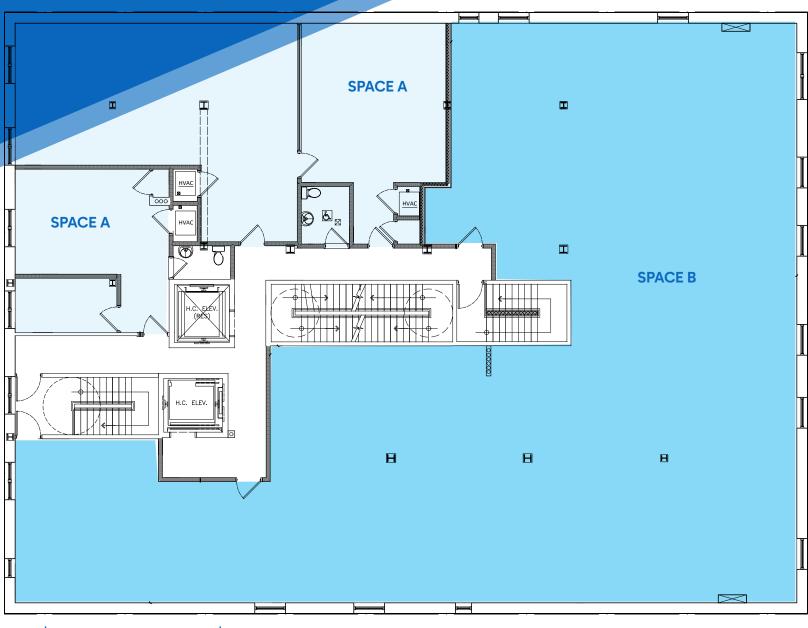

#### **APPROXIMATE SIZE**

Space A: 1,759 SF Space B: 4,674 SF

**Entire Second Floor: 6,433 SF** 

#### **ASKING RENT**

Space A:\$6,000/Month Space B: \$10,000/Month

Entire Second Floor: \$13,000/Month

#### **COMMENTS**

- A mix of raw and move-in-ready spaces
- · Can be leased separately or together
- Elevator access
- Designated entrance
- High ceilings
- · Windows throughout