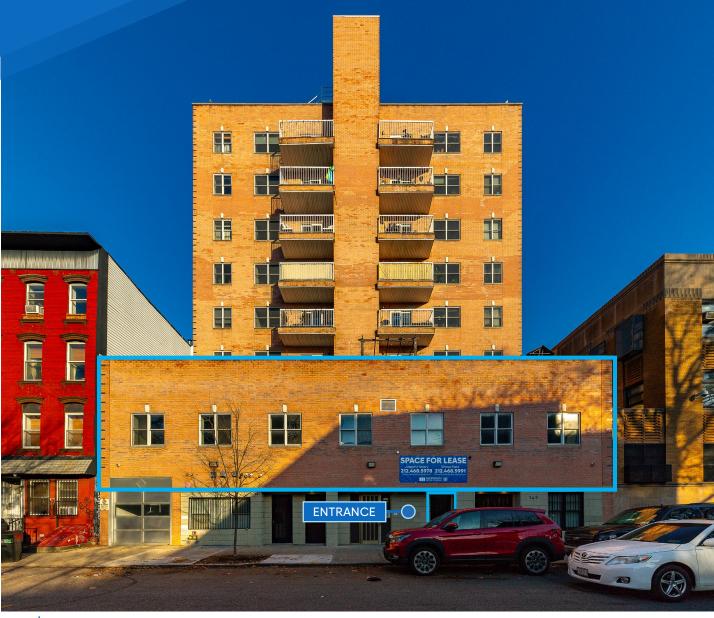

# **MAUJER STREET** WILLIAMSBURG, BROOKLYN

Between Manhattan & Graham Avenues

## **149 MAUJER STREET**

WILLIAMSBURG, BROOKLYN | Between Manhattan and Graham Avenues

#### **COMMENTS**

- A mix of raw and move-in-ready spaces
- · Can be leased separately or together
- Elevator access
- Designated entrance
- High ceilings
- · Windows throughout