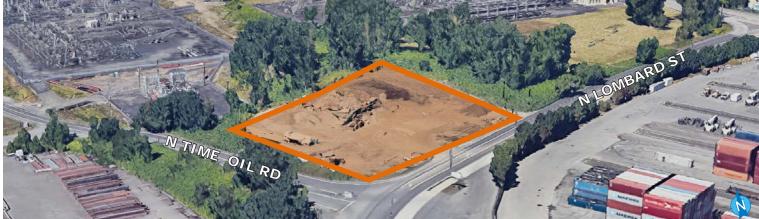

#### **DETAILS**

• Land area: ± 2.30 AC (100,188 SF)

• Price: \$1,500,000

Zoning: Heavy Industrial (I-H)

#### **FEATURES**

2.1 miles from the St. Johns Bridge

Flat and graveled

10.30.2024

For more information or a property tour, please contact: