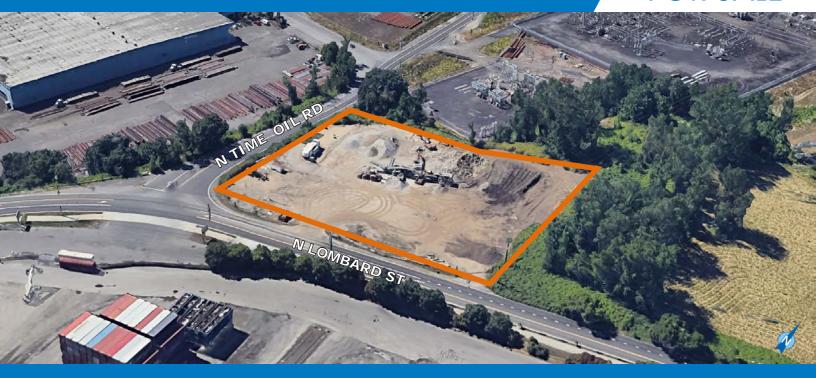

### PROPERTY PHOTOS

For more information or a property tour, please contact:

**GREG NESTING** 503.225.8430 GregN@norris-stevens.com

Norris & Stevens

INVESTMENT REAL ESTATE SERVICES

#### **DETAILS**

• Land area: ± 2.30 AC (100,188 SF)

• Price: \$1,500,000

Zoning: Heavy Industrial (I-H)

#### **FEATURES**

2.1 miles from the St. Johns Bridge

Flat and graveled

10.30.2024

For more information or a property tour, please contact: