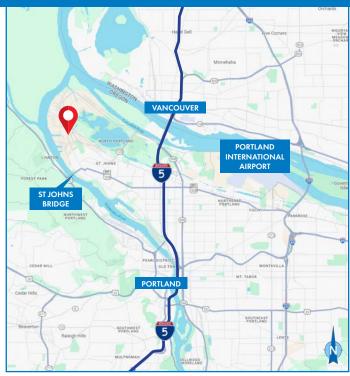

#### LOCATION OVERVIEW

For more information or a property tour, please contact:

#### **FEATURES**

2.1 miles from the St. Johns Bridge

Flat and graveled

10.30.2024

For more information or a property tour, please contact: