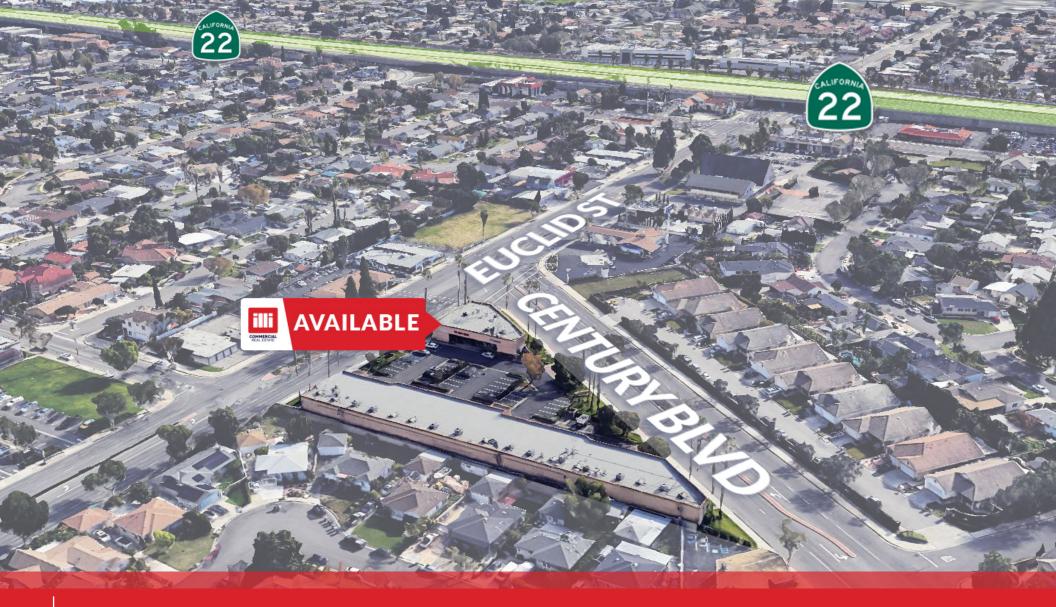

### **UPCOMING SPACE IN EUCLID CENTER AT A SIGNALIZED LOCATION** 13252 Century Blvd., Garden Grove, CA 92843

JOSEPH GOBERT (818) 514-3494 | jgobert@illicre.com DRE#01900768 TODD NATHANSON (818) 514-2204 | todd@illicre.com DRE#00923779 CoStar POWERBROKER GCSC

## **PROPERTY FEATURES**

13252 Century Blvd., Garden Grove, CA 92843

#### APPROX. 900 - 3,372 SF

RETAIL AND OFFICE SPACES

- ✓ Suite E: 900 SF in-line retail space in shell condition with 1 restroom
- ✓ Suite R: 3,372 SF with 5 separate office spaces, 2 hand washing stations, and 2 restrooms
- $\checkmark$  Located on the main thoroughfare of Century Blvd and Euclid Street
- ✓ High visibility retail with heavy traffic counts
- ✓ Ideal location just off SR 22 between interstates 5 and 405
- ✓ Ample parking available