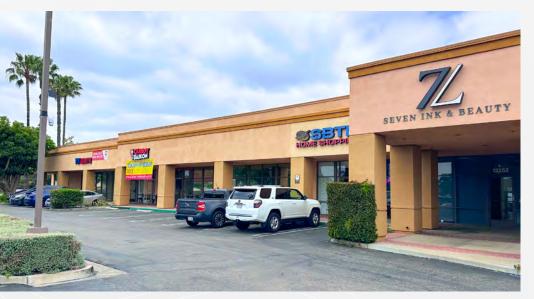

#### APPROX. 900 - 3,372 SF

RETAIL AND OFFICE SPACES

- ✓ Suite E: 900 SF in-line retail space in shell condition with 1 restroom
- ✓ Suite R: 3,372 SF with 5 separate office spaces, 2 hand washing stations, and 2 restrooms
- $\checkmark$  Located on the main thoroughfare of Century Blvd and Euclid Street
- ✓ High visibility retail with heavy traffic counts
- ✓ Ideal location just off SR 22 between interstates 5 and 405
- ✓ Ample parking available

# **INTERIOR PHOTOS**

13252 Century Blvd., Garden Grove, CA 92843