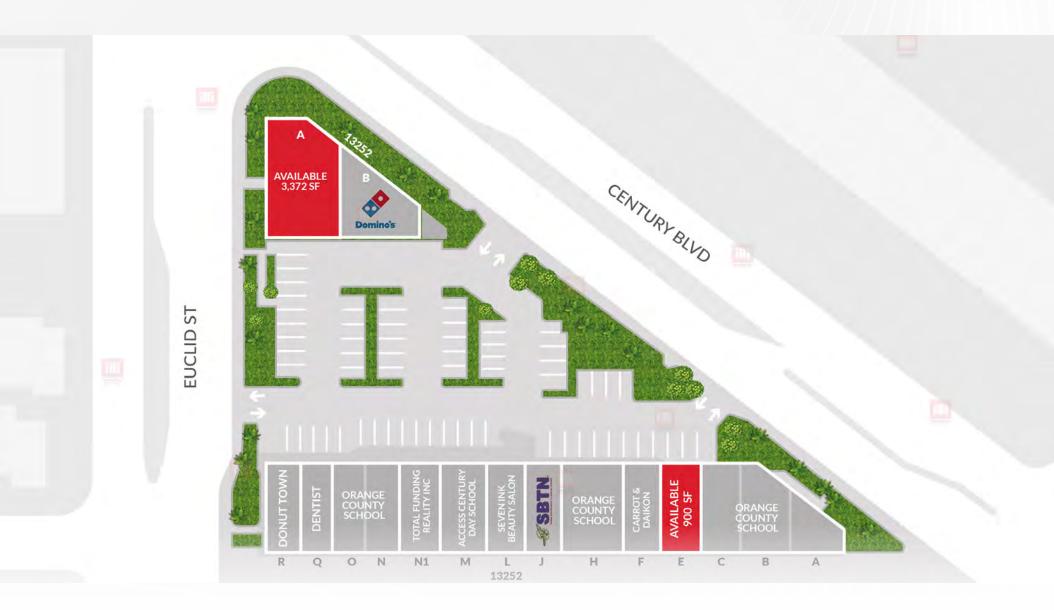

## **PROPERTY FEATURES**

13252 Century Blvd., Garden Grove, CA 92843

#### APPROX. 900 - 3,372 SF

RETAIL AND OFFICE SPACES

- ✓ Suite E: 900 SF in-line retail space in shell condition with 1 restroom
- ✓ Suite R: 3,372 SF with 5 separate office spaces, 2 hand washing stations, and 2 restrooms
- $\checkmark$  Located on the main thoroughfare of Century Blvd and Euclid Street
- ✓ High visibility retail with heavy traffic counts
- ✓ Ideal location just off SR 22 between interstates 5 and 405
- ✓ Ample parking available