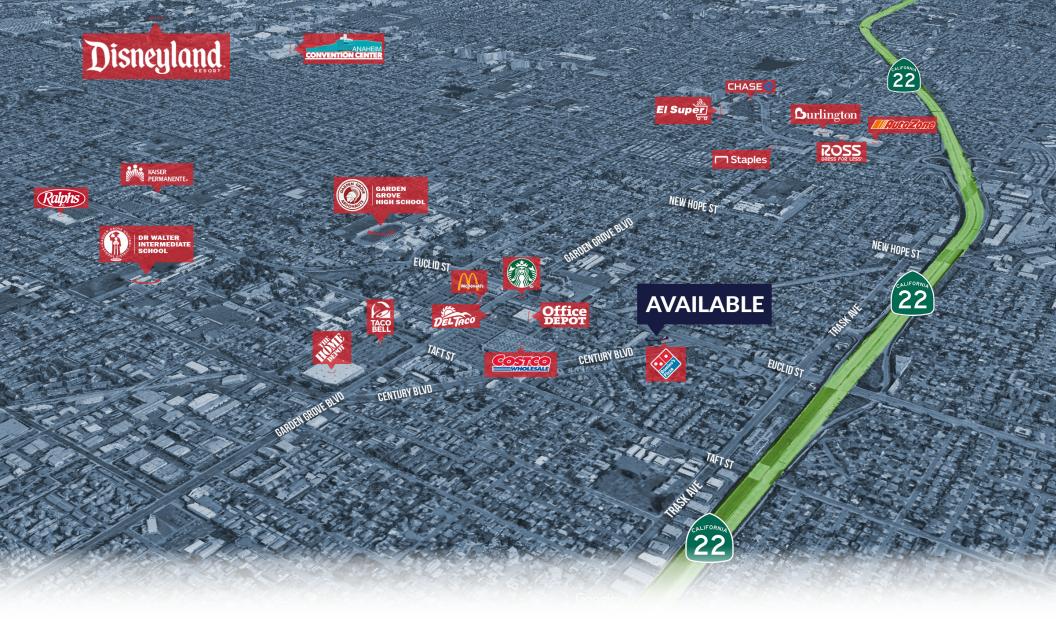

### **AREA AMENITIES**

The motto of Garden Grove, "The City of Youth and Ambition," which is culturally diverse with over 170,000 residents, spanning 18 square miles of urban community within Orange County. Well known for the Crystal Cathedral, the city is centrally located with easy access to many major Orange County destinations including Disneyland, and Knotts Berry Farm

| DEMOGRAPHICS   | 1 MILE                                      | 3 MILE   | 5 MILE   |
|----------------|---------------------------------------------|----------|----------|
| Population     | 34,996                                      | 308,231  | 786,967  |
| Avg. HH Income | \$96,529                                    | \$93,375 | \$95,135 |
| Daytime Pop    | 33,492                                      | 276,346  | 715,057  |
| Traffic Count  | ± 50,473 CPD ON<br>CENTURY BLVD & EUCLID ST |          |          |